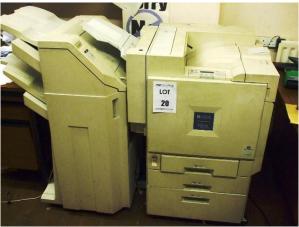

|
| 57 | 4 Skyronic Ultima Moon Shower lights                                      |
|    | Skytech rotating scanner light                                            |
|    | 22 spotlight cans                                                         |
|    | Pulsar BICC-DIN signal distribution panel                                 |
| 58 | 10 microphone stands and a keyboard stand                                 |
| 59 | JB'S - Carling sign outside 5x1m need scaffold to remove                  |
| 60 | JB'S sign 2mx600mm                                                        |
| 61 | GPO telephone box no door                                                 |

Lot 2







Lot 4



Lot 5





Lot 8





Lot 10









Lot 12



Lot 14





Lot 15

Lot 16









Lot 20







Lot 22









Lot 26



Lot 27







Lot 29





## Lot 32





Lot 33

Lot 34





Lot 36





Lot 38





Lot 39

Lot 40



Lot 41







Lot 44



Lot 45

Lot 46





Lot 47











Lot 52





Lot 53

Lot 54





Lot 56





Lot 57

Lot 58





Lot 59