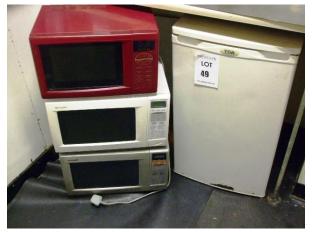

| 49 | TDA Domestic fridge                                                       |
|----|---------------------------------------------------------------------------|
|    | 3 microwave ovens                                                         |
| 50 | Whirlpool chest freezer 1600x640x860mm                                    |
| 51 | Allen & Heath GL2000 front of house 24-channel mixing deck                |
|    | Yamaha Q2031 & Q2031B graphic equalisers                                  |
|    | Denon DV-610F CD/Cassette deck                                            |
|    | Behringer DSP8000 digital 24-bit dual DSP mainframe                       |
|    | DBX 166 compressor/limiter                                                |
|    | Ashly XR2001 4-channel 2-way stereo 3-way crossover                       |
| 52 | 8 front of house loudspeakers (4x 910x620x600mm)(2x820x520x700mm)(2xBeyma |
|    | compression drivers)                                                      |
| 53 | Stage Monitor Mixing Equipment comprising :                               |
|    | Chevin Research Q6 amplifier                                              |
|    | 2 C Audio RA2000 amplifier                                                |
|    | RA3000 amplifier                                                          |
|    | 24-channel monitor output/PA mic input distribution board                 |
| 54 | 6 Stage monitor loudspeakers 870x430x450mm,530x500x1260mm,                |
|    | (2x500x400x270mm) and (2x720x470x530mm)                                   |
| 55 | Eurolight LC2412 professional 24-channel DMX lighting console             |
| 56 | Stanton S550 AM-7S Citronic twin CD DJ mixer console                      |
| 57 | 4 Skyronic Ultima Moon Shower lights                                      |
|    | Skytech rotating scanner light                                            |
|    | 22 spotlight cans                                                         |
|    | Pulsar BICC-DIN signal distribution panel                                 |
| 58 | 10 microphone stands and a keyboard stand                                 |
| 59 | JB'S - Carling sign outside 5x1m need scaffold to remove                  |
| 60 | JB'S sign 2mx600mm                                                        |
| 61 | GPO telephone box no door                                                 |