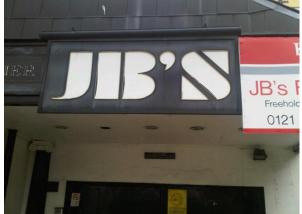

| Pulsar BICC-DIN signal distribution panel                                 |
| 58 | 10 microphone stands and a keyboard stand                                 |
| 59 | JB'S - Carling sign outside 5x1m need scaffold to remove                  |
| 60 | JB'S sign 2mx600mm                                                        |
| 61 | GPO telephone box no door                                                 |

Lot 2







Lot 4



Lot 5





Lot 8





Lot 10









Lot 12



Lot 14





Lot 15

Lot 16









Lot 20







Lot 22









Lot 26



Lot 27







Lot 29





## Lot 32





Lot 33

Lot 34





Lot 36





Lot 38





Lot 39

Lot 40



Lot 41







Lot 44



Lot 45

Lot 46





Lot 47











Lot 52





Lot 53

Lot 54





Lot 56





Lot 57

Lot 58





Lot 59