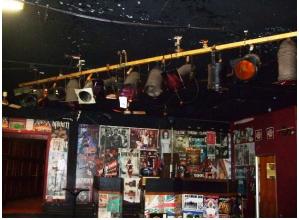

|
|    | Pulsar BICC-DIN signal distribution panel                                 |
| 58 | 10 microphone stands and a keyboard stand                                 |
| 59 | JB'S - Carling sign outside 5x1m need scaffold to remove                  |
| 60 | JB'S sign 2mx600mm                                                        |
| 61 | GPO telephone box no door                                                 |

Lot 2







Lot 4



Lot 5





Lot 8





Lot 10









Lot 12



Lot 14





Lot 15

Lot 16









Lot 20







Lot 22









Lot 26



Lot 27







Lot 29





## Lot 32





Lot 33

Lot 34





Lot 36





Lot 38





Lot 39

Lot 40



Lot 41







Lot 44



Lot 45

Lot 46





Lot 47











Lot 52





Lot 53

Lot 54





Lot 56





Lot 57

Lot 58





Lot 59