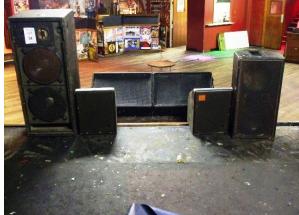

| 49 | TDA Domestic fridge                                                       |
|----|---------------------------------------------------------------------------|
|    | 3 microwave ovens                                                         |
| 50 | Whirlpool chest freezer 1600x640x860mm                                    |
| 51 | Allen & Heath GL2000 front of house 24-channel mixing deck                |
|    | Yamaha Q2031 & Q2031B graphic equalisers                                  |
|    | Denon DV-610F CD/Cassette deck                                            |
|    | Behringer DSP8000 digital 24-bit dual DSP mainframe                       |
|    | DBX 166 compressor/limiter                                                |
|    | Ashly XR2001 4-channel 2-way stereo 3-way crossover                       |
| 52 | 8 front of house loudspeakers (4x 910x620x600mm)(2x820x520x700mm)(2xBeyma |
|    | compression drivers)                                                      |
| 53 | Stage Monitor Mixing Equipment comprising :                               |
|    | Chevin Research Q6 amplifier                                              |
|    | 2 C Audio RA2000 amplifier                                                |
|    | RA3000 amplifier                                                          |
|    | 24-channel monitor output/PA mic input distribution board                 |
| 54 | 6 Stage monitor loudspeakers 870x430x450mm,530x500x1260mm,                |
|    | (2x500x400x270mm) and (2x720x470x530mm)                                   |
| 55 | Eurolight LC2412 professional 24-channel DMX lighting console             |
| 56 | Stanton S550 AM-7S Citronic twin CD DJ mixer console                      |
| 57 | 4 Skyronic Ultima Moon Shower lights                                      |
|    | Skytech rotating scanner light                                            |
|    | 22 spotlight cans                                                         |
|    | Pulsar BICC-DIN signal distribution panel                                 |
| 58 | 10 microphone stands and a keyboard stand                                 |
| 59 | JB'S - Carling sign outside 5x1m need scaffold to remove                  |
| 60 | JB'S sign 2mx600mm                                                        |
| 61 | GPO telephone box no door                                                 |