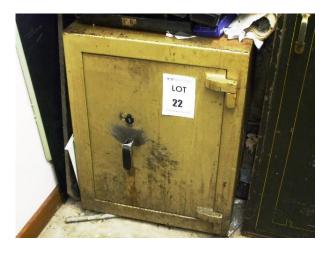

|
| 57 | 4 Skyronic Ultima Moon Shower lights                                      |
|    | Skytech rotating scanner light                                            |
|    | 22 spotlight cans                                                         |
|    | Pulsar BICC-DIN signal distribution panel                                 |
| 58 | 10 microphone stands and a keyboard stand                                 |
| 59 | JB'S - Carling sign outside 5x1m need scaffold to remove                  |
| 60 | JB'S sign 2mx600mm                                                        |
| 61 | GPO telephone box no door                                                 |

Lot 2







Lot 4



Lot 5





Lot 8





Lot 10









Lot 12



Lot 14





Lot 15

Lot 16









Lot 20







Lot 22









Lot 26



Lot 27







Lot 29





## Lot 32





Lot 33

Lot 34





Lot 36





Lot 38





Lot 39

Lot 40



Lot 41







Lot 44



Lot 45

Lot 46





Lot 47











Lot 52





Lot 53

Lot 54





Lot 56





Lot 57

Lot 58





Lot 59