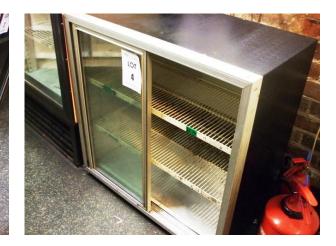

| Lot<br>Number | Description                                                                                                                               |
|---------------|-------------------------------------------------------------------------------------------------------------------------------------------|
| 1             | 2006 Comac Model Simpla 45E electric floor scrubber/dryer serial no. 000584                                                               |
| 2             | Elstar model EM230 drinks chiller with sliding glass doors 900x520x910mm                                                                  |
| 3             | Elstar model EM230 drinks chiller with sliding glass doors 900x520x910mm                                                                  |
| 4             | Elstar model EM230 drinks chiller with sliding glass doors 900x520x910mm                                                                  |
| 5             | Staycold Model 1360 920-litre drinks chiller with sliding glass doors 1350x0630x2020mm                                                    |
| 6             | Staycold Model 1360 920-litre drinks chiller with sliding glass doors 1350x0630x2020mm                                                    |
| 7             | AMC Icematic Model N7 Ice making machine                                                                                                  |
| 8             | Lamber Model 1-B5 stainless steel glass washer                                                                                            |
| 9             | Elstar model EM230 drinks chiller with sliding glass doors 900x520x910mm                                                                  |
| 10            | Elstar model EM230 drinks chiller with sliding glass doors 900x520x910mm                                                                  |
| 11            | Elstar model EM230 drinks chiller with sliding glass doors 900x520x910mm                                                                  |
| 12            | Staycold Model 1360 920-litre drinks chiller with sliding glass doors 1350x0630x2020mm                                                    |
| 13            | Staycold Model 1360 920-litre drinks chiller with sliding glass doors 1350x0630x2020mm                                                    |
| 14            | Staycold Model 1360 920-litre drinks chiller with sliding glass doors 1350x0630x2020mm                                                    |
| 15            | 2 Counter-top glass door drinks chillers                                                                                                  |
| 16            | 4 Electronic cash registers Samsung ER-290, ER4615 and Sharp XE-A102, ER1970                                                              |
| 17            | 8 Various spindle-back dining chairs and 6 bar tables 600mm                                                                               |
| 18            | 16 Spindle-back dining chairs                                                                                                             |
| 19            | 6 Various chairs and 13 high bar stools                                                                                                   |
| 20            | Ricoh Aficio AP3800c photo copier                                                                                                         |
| 22            | Steel safe 600x0600x800mm - 1 key                                                                                                         |
| 23            | Elstar model EM230 drinks chiller with sliding glass doors 900x520x910mm                                                                  |
| 24            | Elstar model EM230 drinks chiller with sliding glass doors 900x520x910mm                                                                  |
| 25            | Counter-top glass door drinks chiller 490x490x800mm                                                                                       |
| 27            | Front of House Mixing Equipment comprising :                                                                                              |
|               | Midas XL200 44 - channel mixer deck                                                                                                       |
|               | Roland SOE330 Dimmensional space delay                                                                                                    |
|               | Yamaha rev7 digital reverberator                                                                                                          |
|               | YamahaSPX990 multi effect processor                                                                                                       |
|               | Yamaha rev500 digital reverberator                                                                                                        |
|               | 3 Drawmer dual gate DS201 controllers                                                                                                     |
|               | 2 Drawmer DL221 dual compressor/limiters<br>2 Behringer MDX2100 compressors                                                               |
|               | Denon DN-2100F twin cassette deck                                                                                                         |
|               | Denon T620 cassette deck, Denon 2100F 2-way CD controller                                                                                 |
|               | Klark Teknik DN360 graphic equaliser                                                                                                      |
|               | BSS FDS-388 loudspeaker management system                                                                                                 |
|               | 2 Midas XL2900 power supply units                                                                                                         |
| 28            | 8 EV Front of house speakers type MTH4B 2.2kw loudspeakers 920x760x 920mm, 4 unloaded speaker cabinets and single speaker 1200x0480x540mm |