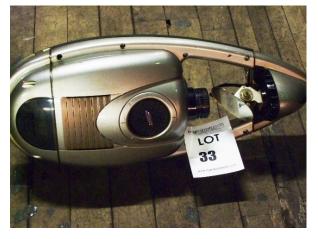

| 29 | Zero 88 Sirius 500 96 - channel front of house lighting desk and 2 midi tower PCs with monitors |
|----|-------------------------------------------------------------------------------------------------|
| 30 | Stage Monitor Mixing Equipment comprising :                                                     |
|    | Soundcraft Vienna 40 - channel mixing desk                                                      |
|    | 2 TDM 24 CX-4 quad 2 - way electronic crossovers                                                |
|    | 2 C Audio RA200 amplifiers                                                                      |
|    | 3 Chevi Research Q6 amplifiers                                                                  |
|    | Q900 amplifier                                                                                  |
|    | 2 A3000 linear amplifiers                                                                       |
|    | 4 A6000 linear amplifiers                                                                       |
|    | Pro Sound 1000 amplifier                                                                        |
|    | BSS FDS360 frequency dividing system                                                            |
|    | Klark Teknik DN360 graphic equaliser                                                            |
|    | 2 Xta Electronics GQ600 dual channel graphic equalisers                                         |
|    | 2 Soundcraft CPS950 console power supplies                                                      |
|    | ASL BS210 intercom                                                                              |
| 31 | Behringer 8024 linear 24 - bit converter                                                        |
|    | DBX 166A compressor/limiter                                                                     |
|    | Roland SRV2000 midi digital reverberator                                                        |
|    | 2 Behringer MDX4400 dynamics processors                                                         |
| 32 | Zero 88 Demux 48 4rack output controller                                                        |
|    | DMX512 light processor                                                                          |
|    | 5 Light & Sound Design 12-channel fused switches<br>Distribution box                            |
|    |                                                                                                 |
| 33 | 44 spotlamp cans on 7 tracks   4 Abstract rotating scanner dance floor lights                   |
| 33 | 4 Martin Roboscan rotating dance floor lights                                                   |
| 35 | 4 Skytec DMX DJ Scan250 rotating scanner dance floor lights                                     |
|    | 2 Martin Roboscan scanner lights                                                                |
|    | 31 spotlamp cans                                                                                |
|    | Martin Rainbow-2 spotlight                                                                      |
| 36 | 5 Mirror ball reflectors ( 2 motorised)                                                         |
| 37 | Smoke generator with remote wired switch                                                        |
| 38 | 2 Smoke generators                                                                              |
|    | Rrotating blue beacon                                                                           |
|    | 2 rope lights                                                                                   |
| 39 | Numark CD Mix2 twin CD mixing console                                                           |
| 40 | Numark CD Mix2 twin CD mixing console                                                           |
| 41 | Genius Motor Spot rotating & swivelling spot light                                              |
| 42 | Genius Motor Spot rotating & swivelling spot light                                              |
| 43 | 8 stage monitor loudspeakers (6 x 460x590x450mm) & (2x 765x440x1040mm)                          |
| 44 | 6 Stage monitor loudspeakers 690x490x570mm                                                      |
| 45 | 27 microphone and instrument stands                                                             |
| 46 | 13 microphones and 4 3-way instrument to output units                                           |
| 47 | Parkers electric heated stainless steel food warming cabinet                                    |
|    | Stainless steel electric deep fat fryer                                                         |
| 48 | Lincat stainless steel 2-pot Bain Marie                                                         |
|    | Electric griddle                                                                                |
|    | Luxell LX3550 electric oven/hotplate                                                            |