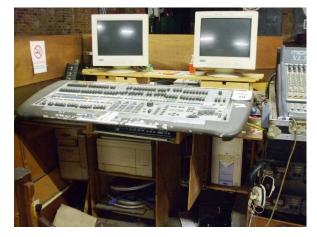

| 29 | Zero 88 Sirius 500 96 - channel front of house lighting desk and 2 midi tower PCs with monitors |
|----|-------------------------------------------------------------------------------------------------|
| 30 | Stage Monitor Mixing Equipment comprising :                                                     |
|    | Soundcraft Vienna 40 - channel mixing desk                                                      |
|    | 2 TDM 24 CX-4 quad 2 - way electronic crossovers                                                |
|    | 2 C Audio RA200 amplifiers                                                                      |
|    | 3 Chevi Research Q6 amplifiers                                                                  |
|    | Q900 amplifier                                                                                  |
|    | 2 A3000 linear amplifiers                                                                       |
|    | 4 A6000 linear amplifiers                                                                       |
|    | Pro Sound 1000 amplifier                                                                        |
|    | BSS FDS360 frequency dividing system                                                            |
|    | Klark Teknik DN360 graphic equaliser                                                            |
|    | 2 Xta Electronics GQ600 dual channel graphic equalisers                                         |
|    | 2 Soundcraft CPS950 console power supplies                                                      |
|    | ASL BS210 intercom                                                                              |
| 31 | Behringer 8024 linear 24 - bit converter                                                        |
|    | DBX 166A compressor/limiter                                                                     |
|    | Roland SRV2000 midi digital reverberator                                                        |
|    | 2 Behringer MDX4400 dynamics processors                                                         |
| 32 | Zero 88 Demux 48 4rack output controller                                                        |
|    | DMX512 light processor                                                                          |
|    | 5 Light & Sound Design 12-channel fused switches<br>Distribution box                            |
|    |                                                                                                 |
| 33 | 44 spotlamp cans on 7 tracks   4 Abstract rotating scanner dance floor lights                   |
| 33 | 4 Martin Roboscan rotating dance floor lights                                                   |
| 35 | 4 Skytec DMX DJ Scan250 rotating scanner dance floor lights                                     |
|    | 2 Martin Roboscan scanner lights                                                                |
|    | 31 spotlamp cans                                                                                |
|    | Martin Rainbow-2 spotlight                                                                      |
| 36 | 5 Mirror ball reflectors ( 2 motorised)                                                         |
| 37 | Smoke generator with remote wired switch                                                        |
| 38 | 2 Smoke generators                                                                              |
|    | Rrotating blue beacon                                                                           |
|    | 2 rope lights                                                                                   |
| 39 | Numark CD Mix2 twin CD mixing console                                                           |
| 40 | Numark CD Mix2 twin CD mixing console                                                           |
| 41 | Genius Motor Spot rotating & swivelling spot light                                              |
| 42 | Genius Motor Spot rotating & swivelling spot light                                              |
| 43 | 8 stage monitor loudspeakers (6 x 460x590x450mm) & (2x 765x440x1040mm)                          |
| 44 | 6 Stage monitor loudspeakers 690x490x570mm                                                      |
| 45 | 27 microphone and instrument stands                                                             |
| 46 | 13 microphones and 4 3-way instrument to output units                                           |
| 47 | Parkers electric heated stainless steel food warming cabinet                                    |
|    | Stainless steel electric deep fat fryer                                                         |
| 48 | Lincat stainless steel 2-pot Bain Marie                                                         |
|    | Electric griddle                                                                                |
|    | Luxell LX3550 electric oven/hotplate                                                            |