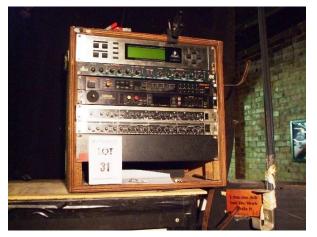

| Lot<br>Number | Description                                                                                                                               |
|---------------|-------------------------------------------------------------------------------------------------------------------------------------------|
| 1             | 2006 Comac Model Simpla 45E electric floor scrubber/dryer serial no. 000584                                                               |
| 2             | Elstar model EM230 drinks chiller with sliding glass doors 900x520x910mm                                                                  |
| 3             | Elstar model EM230 drinks chiller with sliding glass doors 900x520x910mm                                                                  |
| 4             | Elstar model EM230 drinks chiller with sliding glass doors 900x520x910mm                                                                  |
| 5             | Staycold Model 1360 920-litre drinks chiller with sliding glass doors 1350x0630x2020mm                                                    |
| 6             | Staycold Model 1360 920-litre drinks chiller with sliding glass doors 1350x0630x2020mm                                                    |
| 7             | AMC Icematic Model N7 Ice making machine                                                                                                  |
| 8             | Lamber Model 1-B5 stainless steel glass washer                                                                                            |
| 9             | Elstar model EM230 drinks chiller with sliding glass doors 900x520x910mm                                                                  |
| 10            | Elstar model EM230 drinks chiller with sliding glass doors 900x520x910mm                                                                  |
| 11            | Elstar model EM230 drinks chiller with sliding glass doors 900x520x910mm                                                                  |
| 12            | Staycold Model 1360 920-litre drinks chiller with sliding glass doors 1350x0630x2020mm                                                    |
| 13            | Staycold Model 1360 920-litre drinks chiller with sliding glass doors 1350x0630x2020mm                                                    |
| 14            | Staycold Model 1360 920-litre drinks chiller with sliding glass doors 1350x0630x2020mm                                                    |
| 15            | 2 Counter-top glass door drinks chillers                                                                                                  |
| 16            | 4 Electronic cash registers Samsung ER-290, ER4615 and Sharp XE-A102, ER1970                                                              |
| 17            | 8 Various spindle-back dining chairs and 6 bar tables 600mm                                                                               |
| 18            | 16 Spindle-back dining chairs                                                                                                             |
| 19            | 6 Various chairs and 13 high bar stools                                                                                                   |
| 20            | Ricoh Aficio AP3800c photo copier                                                                                                         |
| 22            | Steel safe 600x0600x800mm - 1 key                                                                                                         |
| 23            | Elstar model EM230 drinks chiller with sliding glass doors 900x520x910mm                                                                  |
| 24            | Elstar model EM230 drinks chiller with sliding glass doors 900x520x910mm                                                                  |
| 25            | Counter-top glass door drinks chiller 490x490x800mm                                                                                       |
| 27            | Front of House Mixing Equipment comprising :                                                                                              |
|               | Midas XL200 44 - channel mixer deck                                                                                                       |
|               | Roland SOE330 Dimmensional space delay                                                                                                    |
|               | Yamaha rev7 digital reverberator                                                                                                          |
|               | YamahaSPX990 multi effect processor                                                                                                       |
|               | Yamaha rev500 digital reverberator                                                                                                        |
|               | 3 Drawmer dual gate DS201 controllers                                                                                                     |
|               | 2 Drawmer DL221 dual compressor/limiters<br>2 Behringer MDX2100 compressors                                                               |
|               | Denon DN-2100F twin cassette deck                                                                                                         |
|               | Denon T620 cassette deck, Denon 2100F 2-way CD controller                                                                                 |
|               | Klark Teknik DN360 graphic equaliser                                                                                                      |
|               | BSS FDS-388 loudspeaker management system                                                                                                 |
|               | 2 Midas XL2900 power supply units                                                                                                         |
| 28            | 8 EV Front of house speakers type MTH4B 2.2kw loudspeakers 920x760x 920mm, 4 unloaded speaker cabinets and single speaker 1200x0480x540mm |