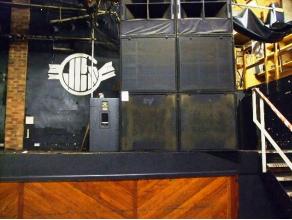

| 29 | Zero 88 Sirius 500 96 - channel front of house lighting desk and 2 midi tower PCs with monitors |
|----|-------------------------------------------------------------------------------------------------|
| 30 | Stage Monitor Mixing Equipment comprising :                                                     |
|    | Soundcraft Vienna 40 - channel mixing desk                                                      |
|    | 2 TDM 24 CX-4 quad 2 - way electronic crossovers                                                |
|    | 2 C Audio RA200 amplifiers                                                                      |
|    | 3 Chevi Research Q6 amplifiers                                                                  |
|    | Q900 amplifier                                                                                  |
|    | 2 A3000 linear amplifiers                                                                       |
|    | 4 A6000 linear amplifiers                                                                       |
|    | Pro Sound 1000 amplifier                                                                        |
|    | BSS FDS360 frequency dividing system                                                            |
|    | Klark Teknik DN360 graphic equaliser                                                            |
|    | 2 Xta Electronics GQ600 dual channel graphic equalisers                                         |
|    | 2 Soundcraft CPS950 console power supplies                                                      |
|    | ASL BS210 intercom                                                                              |
| 31 | Behringer 8024 linear 24 - bit converter                                                        |
|    | DBX 166A compressor/limiter                                                                     |
|    | Roland SRV2000 midi digital reverberator                                                        |
|    | 2 Behringer MDX4400 dynamics processors                                                         |
| 32 | Zero 88 Demux 48 4rack output controller                                                        |
|    | DMX512 light processor                                                                          |
|    | 5 Light & Sound Design 12-channel fused switches<br>Distribution box                            |
|    |                                                                                                 |
| 33 | 44 spotlamp cans on 7 tracks   4 Abstract rotating scanner dance floor lights                   |
| 33 | 4 Martin Roboscan rotating dance floor lights                                                   |
| 35 | 4 Skytec DMX DJ Scan250 rotating scanner dance floor lights                                     |
|    | 2 Martin Roboscan scanner lights                                                                |
|    | 31 spotlamp cans                                                                                |
|    | Martin Rainbow-2 spotlight                                                                      |
| 36 | 5 Mirror ball reflectors ( 2 motorised)                                                         |
| 37 | Smoke generator with remote wired switch                                                        |
| 38 | 2 Smoke generators                                                                              |
|    | Rrotating blue beacon                                                                           |
|    | 2 rope lights                                                                                   |
| 39 | Numark CD Mix2 twin CD mixing console                                                           |
| 40 | Numark CD Mix2 twin CD mixing console                                                           |
| 41 | Genius Motor Spot rotating & swivelling spot light                                              |
| 42 | Genius Motor Spot rotating & swivelling spot light                                              |
| 43 | 8 stage monitor loudspeakers (6 x 460x590x450mm) & (2x 765x440x1040mm)                          |
| 44 | 6 Stage monitor loudspeakers 690x490x570mm                                                      |
| 45 | 27 microphone and instrument stands                                                             |
| 46 | 13 microphones and 4 3-way instrument to output units                                           |
| 47 | Parkers electric heated stainless steel food warming cabinet                                    |
|    | Stainless steel electric deep fat fryer                                                         |
| 48 | Lincat stainless steel 2-pot Bain Marie                                                         |
|    | Electric griddle                                                                                |
|    | Luxell LX3550 electric oven/hotplate                                                            |