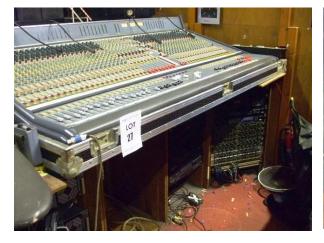

| Lot<br>Number | Description                                                                                                                               |
|---------------|-------------------------------------------------------------------------------------------------------------------------------------------|
| 1             | 2006 Comac Model Simpla 45E electric floor scrubber/dryer serial no. 000584                                                               |
| 2             | Elstar model EM230 drinks chiller with sliding glass doors 900x520x910mm                                                                  |
| 3             | Elstar model EM230 drinks chiller with sliding glass doors 900x520x910mm                                                                  |
| 4             | Elstar model EM230 drinks chiller with sliding glass doors 900x520x910mm                                                                  |
| 5             | Staycold Model 1360 920-litre drinks chiller with sliding glass doors 1350x0630x2020mm                                                    |
| 6             | Staycold Model 1360 920-litre drinks chiller with sliding glass doors 1350x0630x2020mm                                                    |
| 7             | AMC Icematic Model N7 Ice making machine                                                                                                  |
| 8             | Lamber Model 1-B5 stainless steel glass washer                                                                                            |
| 9             | Elstar model EM230 drinks chiller with sliding glass doors 900x520x910mm                                                                  |
| 10            | Elstar model EM230 drinks chiller with sliding glass doors 900x520x910mm                                                                  |
| 11            | Elstar model EM230 drinks chiller with sliding glass doors 900x520x910mm                                                                  |
| 12            | Staycold Model 1360 920-litre drinks chiller with sliding glass doors 1350x0630x2020mm                                                    |
| 13            | Staycold Model 1360 920-litre drinks chiller with sliding glass doors 1350x0630x2020mm                                                    |
| 14            | Staycold Model 1360 920-litre drinks chiller with sliding glass doors 1350x0630x2020mm                                                    |
| 15            | 2 Counter-top glass door drinks chillers                                                                                                  |
| 16            | 4 Electronic cash registers Samsung ER-290, ER4615 and Sharp XE-A102, ER1970                                                              |
| 17            | 8 Various spindle-back dining chairs and 6 bar tables 600mm                                                                               |
| 18            | 16 Spindle-back dining chairs                                                                                                             |
| 19            | 6 Various chairs and 13 high bar stools                                                                                                   |
| 20            | Ricoh Aficio AP3800c photo copier                                                                                                         |
| 22            | Steel safe 600x0600x800mm - 1 key                                                                                                         |
| 23            | Elstar model EM230 drinks chiller with sliding glass doors 900x520x910mm                                                                  |
| 24            | Elstar model EM230 drinks chiller with sliding glass doors 900x520x910mm                                                                  |
| 25            | Counter-top glass door drinks chiller 490x490x800mm                                                                                       |
| 27            | Front of House Mixing Equipment comprising :                                                                                              |
|               | Midas XL200 44 - channel mixer deck                                                                                                       |
|               | Roland SOE330 Dimmensional space delay                                                                                                    |
|               | Yamaha rev7 digital reverberator                                                                                                          |
|               | YamahaSPX990 multi effect processor                                                                                                       |
|               | Yamaha rev500 digital reverberator                                                                                                        |
|               | 3 Drawmer dual gate DS201 controllers                                                                                                     |
|               | 2 Drawmer DL221 dual compressor/limiters<br>2 Behringer MDX2100 compressors                                                               |
|               | Denon DN-2100F twin cassette deck                                                                                                         |
|               | Denon T620 cassette deck, Denon 2100F 2-way CD controller                                                                                 |
|               | Klark Teknik DN360 graphic equaliser                                                                                                      |
|               | BSS FDS-388 loudspeaker management system                                                                                                 |
|               | 2 Midas XL2900 power supply units                                                                                                         |
| 28            | 8 EV Front of house speakers type MTH4B 2.2kw loudspeakers 920x760x 920mm, 4 unloaded speaker cabinets and single speaker 1200x0480x540mm |