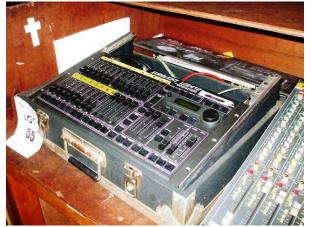

| 49 | TDA Domestic fridge                                                       |
|----|---------------------------------------------------------------------------|
|    | 3 microwave ovens                                                         |
| 50 | Whirlpool chest freezer 1600x640x860mm                                    |
| 51 | Allen & Heath GL2000 front of house 24-channel mixing deck                |
|    | Yamaha Q2031 & Q2031B graphic equalisers                                  |
|    | Denon DV-610F CD/Cassette deck                                            |
|    | Behringer DSP8000 digital 24-bit dual DSP mainframe                       |
|    | DBX 166 compressor/limiter                                                |
|    | Ashly XR2001 4-channel 2-way stereo 3-way crossover                       |
| 52 | 8 front of house loudspeakers (4x 910x620x600mm)(2x820x520x700mm)(2xBeyma |
|    | compression drivers)                                                      |
| 53 | Stage Monitor Mixing Equipment comprising :                               |
|    | Chevin Research Q6 amplifier                                              |
|    | 2 C Audio RA2000 amplifier                                                |
|    | RA3000 amplifier                                                          |
|    | 24-channel monitor output/PA mic input distribution board                 |
| 54 | 6 Stage monitor loudspeakers 870x430x450mm,530x500x1260mm,                |
|    | (2x500x400x270mm) and (2x720x470x530mm)                                   |
| 55 | Eurolight LC2412 professional 24-channel DMX lighting console             |
| 56 | Stanton S550 AM-7S Citronic twin CD DJ mixer console                      |
| 57 | 4 Skyronic Ultima Moon Shower lights                                      |
|    | Skytech rotating scanner light                                            |
|    | 22 spotlight cans                                                         |
|    | Pulsar BICC-DIN signal distribution panel                                 |
| 58 | 10 microphone stands and a keyboard stand                                 |
| 59 | JB'S - Carling sign outside 5x1m need scaffold to remove                  |
| 60 | JB'S sign 2mx600mm                                                        |
| 61 | GPO telephone box no door                                                 |