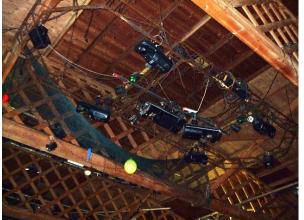

| 29 | Zero 88 Sirius 500 96 - channel front of house lighting desk and 2 midi tower PCs with monitors |
|----|-------------------------------------------------------------------------------------------------|
| 30 | Stage Monitor Mixing Equipment comprising :                                                     |
|    | Soundcraft Vienna 40 - channel mixing desk                                                      |
|    | 2 TDM 24 CX-4 quad 2 - way electronic crossovers                                                |
|    | 2 C Audio RA200 amplifiers                                                                      |
|    | 3 Chevi Research Q6 amplifiers                                                                  |
|    | Q900 amplifier                                                                                  |
|    | 2 A3000 linear amplifiers                                                                       |
|    | 4 A6000 linear amplifiers                                                                       |
|    | Pro Sound 1000 amplifier                                                                        |
|    | BSS FDS360 frequency dividing system                                                            |
|    | Klark Teknik DN360 graphic equaliser                                                            |
|    | 2 Xta Electronics GQ600 dual channel graphic equalisers                                         |
|    | 2 Soundcraft CPS950 console power supplies                                                      |
|    | ASL BS210 intercom                                                                              |
| 31 | Behringer 8024 linear 24 - bit converter                                                        |
|    | DBX 166A compressor/limiter                                                                     |
|    | Roland SRV2000 midi digital reverberator                                                        |
|    | 2 Behringer MDX4400 dynamics processors                                                         |
| 32 | Zero 88 Demux 48 4rack output controller                                                        |
|    | DMX512 light processor                                                                          |
|    | 5 Light & Sound Design 12-channel fused switches<br>Distribution box                            |
|    |                                                                                                 |
| 33 | 44 spotlamp cans on 7 tracks   4 Abstract rotating scanner dance floor lights                   |
| 33 | 4 Martin Roboscan rotating dance floor lights                                                   |
| 35 | 4 Skytec DMX DJ Scan250 rotating scanner dance floor lights                                     |
|    | 2 Martin Roboscan scanner lights                                                                |
|    | 31 spotlamp cans                                                                                |
|    | Martin Rainbow-2 spotlight                                                                      |
| 36 | 5 Mirror ball reflectors ( 2 motorised)                                                         |
| 37 | Smoke generator with remote wired switch                                                        |
| 38 | 2 Smoke generators                                                                              |
|    | Rrotating blue beacon                                                                           |
|    | 2 rope lights                                                                                   |
| 39 | Numark CD Mix2 twin CD mixing console                                                           |
| 40 | Numark CD Mix2 twin CD mixing console                                                           |
| 41 | Genius Motor Spot rotating & swivelling spot light                                              |
| 42 | Genius Motor Spot rotating & swivelling spot light                                              |
| 43 | 8 stage monitor loudspeakers (6 x 460x590x450mm) & (2x 765x440x1040mm)                          |
| 44 | 6 Stage monitor loudspeakers 690x490x570mm                                                      |
| 45 | 27 microphone and instrument stands                                                             |
| 46 | 13 microphones and 4 3-way instrument to output units                                           |
| 47 | Parkers electric heated stainless steel food warming cabinet                                    |
|    | Stainless steel electric deep fat fryer                                                         |
| 48 | Lincat stainless steel 2-pot Bain Marie                                                         |
|    | Electric griddle                                                                                |
|    | Luxell LX3550 electric oven/hotplate                                                            |