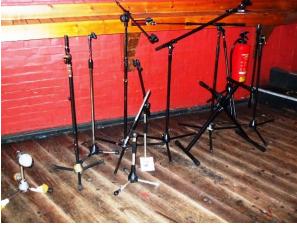

|
|    | Pulsar BICC-DIN signal distribution panel                                 |
| 58 | 10 microphone stands and a keyboard stand                                 |
| 59 | JB'S - Carling sign outside 5x1m need scaffold to remove                  |
| 60 | JB'S sign 2mx600mm                                                        |
| 61 | GPO telephone box no door                                                 |

Lot 2







Lot 4



Lot 5





Lot 8





Lot 10









Lot 12



Lot 14





Lot 15

Lot 16









Lot 20







Lot 22









Lot 26



Lot 27







Lot 29





## Lot 32





Lot 33

Lot 34





Lot 36





Lot 38





Lot 39

Lot 40



Lot 41







Lot 44



Lot 45

Lot 46





Lot 47











Lot 52





Lot 53

Lot 54





Lot 56





Lot 57

Lot 58





Lot 59