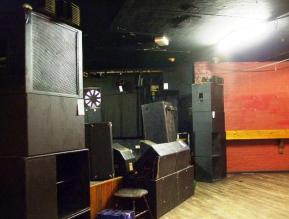

| 29 | Zero 88 Sirius 500 96 - channel front of house lighting desk and 2 midi tower PCs with monitors |
|----|-------------------------------------------------------------------------------------------------|
| 30 | Stage Monitor Mixing Equipment comprising :                                                     |
|    | Soundcraft Vienna 40 - channel mixing desk                                                      |
|    | 2 TDM 24 CX-4 quad 2 - way electronic crossovers                                                |
|    | 2 C Audio RA200 amplifiers                                                                      |
|    | 3 Chevi Research Q6 amplifiers                                                                  |
|    | Q900 amplifier                                                                                  |
|    | 2 A3000 linear amplifiers                                                                       |
|    | 4 A6000 linear amplifiers                                                                       |
|    | Pro Sound 1000 amplifier                                                                        |
|    | BSS FDS360 frequency dividing system                                                            |
|    | Klark Teknik DN360 graphic equaliser                                                            |
|    | 2 Xta Electronics GQ600 dual channel graphic equalisers                                         |
|    | 2 Soundcraft CPS950 console power supplies                                                      |
|    | ASL BS210 intercom                                                                              |
| 31 | Behringer 8024 linear 24 - bit converter                                                        |
|    | DBX 166A compressor/limiter                                                                     |
|    | Roland SRV2000 midi digital reverberator                                                        |
|    | 2 Behringer MDX4400 dynamics processors                                                         |
| 32 | Zero 88 Demux 48 4rack output controller                                                        |
|    | DMX512 light processor                                                                          |
|    | 5 Light & Sound Design 12-channel fused switches<br>Distribution box                            |
|    |                                                                                                 |
| 33 | 44 spotlamp cans on 7 tracks   4 Abstract rotating scanner dance floor lights                   |
| 33 | 4 Martin Roboscan rotating dance floor lights                                                   |
| 35 | 4 Skytec DMX DJ Scan250 rotating scanner dance floor lights                                     |
|    | 2 Martin Roboscan scanner lights                                                                |
|    | 31 spotlamp cans                                                                                |
|    | Martin Rainbow-2 spotlight                                                                      |
| 36 | 5 Mirror ball reflectors ( 2 motorised)                                                         |
| 37 | Smoke generator with remote wired switch                                                        |
| 38 | 2 Smoke generators                                                                              |
|    | Rrotating blue beacon                                                                           |
|    | 2 rope lights                                                                                   |
| 39 | Numark CD Mix2 twin CD mixing console                                                           |
| 40 | Numark CD Mix2 twin CD mixing console                                                           |
| 41 | Genius Motor Spot rotating & swivelling spot light                                              |
| 42 | Genius Motor Spot rotating & swivelling spot light                                              |
| 43 | 8 stage monitor loudspeakers (6 x 460x590x450mm) & (2x 765x440x1040mm)                          |
| 44 | 6 Stage monitor loudspeakers 690x490x570mm                                                      |
| 45 | 27 microphone and instrument stands                                                             |
| 46 | 13 microphones and 4 3-way instrument to output units                                           |
| 47 | Parkers electric heated stainless steel food warming cabinet                                    |
|    | Stainless steel electric deep fat fryer                                                         |
| 48 | Lincat stainless steel 2-pot Bain Marie                                                         |
|    | Electric griddle                                                                                |
|    | Luxell LX3550 electric oven/hotplate                                                            |

| 49 | TDA Domestic fridge                                                       |
|----|---------------------------------------------------------------------------|
|    | 3 microwave ovens                                                         |
| 50 | Whirlpool chest freezer 1600x640x860mm                                    |
| 51 | Allen & Heath GL2000 front of house 24-channel mixing deck                |
|    | Yamaha Q2031 & Q2031B graphic equalisers                                  |
|    | Denon DV-610F CD/Cassette deck                                            |
|    | Behringer DSP8000 digital 24-bit dual DSP mainframe                       |
|    | DBX 166 compressor/limiter                                                |
|    | Ashly XR2001 4-channel 2-way stereo 3-way crossover                       |
| 52 | 8 front of house loudspeakers (4x 910x620x600mm)(2x820x520x700mm)(2xBeyma |
|    | compression drivers)                                                      |
| 53 | Stage Monitor Mixing Equipment comprising :                               |
|    | Chevin Research Q6 amplifier                                              |
|    | 2 C Audio RA2000 amplifier                                                |
|    | RA3000 amplifier                                                          |
|    | 24-channel monitor output/PA mic input distribution board                 |
| 54 | 6 Stage monitor loudspeakers 870x430x450mm,530x500x1260mm,                |
|    | (2x500x400x270mm) and (2x720x470x530mm)                                   |
| 55 | Eurolight LC2412 professional 24-channel DMX lighting console             |
| 56 | Stanton S550 AM-7S Citronic twin CD DJ mixer console                      |
| 57 | 4 Skyronic Ultima Moon Shower lights                                      |
|    | Skytech rotating scanner light                                            |
|    | 22 spotlight cans                                                         |
|    | Pulsar BICC-DIN signal distribution panel                                 |
| 58 | 10 microphone stands and a keyboard stand                                 |
| 59 | JB'S - Carling sign outside 5x1m need scaffold to remove                  |
| 60 | JB'S sign 2mx600mm                                                        |
| 61 | GPO telephone box no door                                                 |