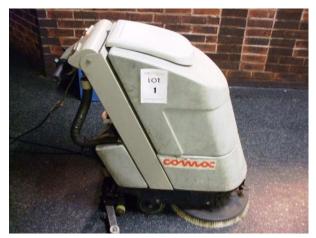

| Lot<br>Number | Description                                                                                                                               |
|---------------|-------------------------------------------------------------------------------------------------------------------------------------------|
| 1             | 2006 Comac Model Simpla 45E electric floor scrubber/dryer serial no. 000584                                                               |
| 2             | Elstar model EM230 drinks chiller with sliding glass doors 900x520x910mm                                                                  |
| 3             | Elstar model EM230 drinks chiller with sliding glass doors 900x520x910mm                                                                  |
| 4             | Elstar model EM230 drinks chiller with sliding glass doors 900x520x910mm                                                                  |
| 5             | Staycold Model 1360 920-litre drinks chiller with sliding glass doors 1350x0630x2020mm                                                    |
| 6             | Staycold Model 1360 920-litre drinks chiller with sliding glass doors 1350x0630x2020mm                                                    |
| 7             | AMC Icematic Model N7 Ice making machine                                                                                                  |
| 8             | Lamber Model 1-B5 stainless steel glass washer                                                                                            |
| 9             | Elstar model EM230 drinks chiller with sliding glass doors 900x520x910mm                                                                  |
| 10            | Elstar model EM230 drinks chiller with sliding glass doors 900x520x910mm                                                                  |
| 11            | Elstar model EM230 drinks chiller with sliding glass doors 900x520x910mm                                                                  |
| 12            | Staycold Model 1360 920-litre drinks chiller with sliding glass doors 1350x0630x2020mm                                                    |
| 13            | Staycold Model 1360 920-litre drinks chiller with sliding glass doors 1350x0630x2020mm                                                    |
| 14            | Staycold Model 1360 920-litre drinks chiller with sliding glass doors 1350x0630x2020mm                                                    |
| 15            | 2 Counter-top glass door drinks chillers                                                                                                  |
| 16            | 4 Electronic cash registers Samsung ER-290, ER4615 and Sharp XE-A102, ER1970                                                              |
| 17            | 8 Various spindle-back dining chairs and 6 bar tables 600mm                                                                               |
| 18            | 16 Spindle-back dining chairs                                                                                                             |
| 19            | 6 Various chairs and 13 high bar stools                                                                                                   |
| 20            | Ricoh Aficio AP3800c photo copier                                                                                                         |
| 22            | Steel safe 600x0600x800mm - 1 key                                                                                                         |
| 23            | Elstar model EM230 drinks chiller with sliding glass doors 900x520x910mm                                                                  |
| 24            | Elstar model EM230 drinks chiller with sliding glass doors 900x520x910mm                                                                  |
| 25            | Counter-top glass door drinks chiller 490x490x800mm                                                                                       |
| 27            | Front of House Mixing Equipment comprising :                                                                                              |
|               | Midas XL200 44 - channel mixer deck                                                                                                       |
|               | Roland SOE330 Dimmensional space delay                                                                                                    |
|               | Yamaha rev7 digital reverberator                                                                                                          |
|               | YamahaSPX990 multi effect processor                                                                                                       |
|               | Yamaha rev500 digital reverberator                                                                                                        |
|               | 3 Drawmer dual gate DS201 controllers                                                                                                     |
|               | 2 Drawmer DL221 dual compressor/limiters<br>2 Behringer MDX2100 compressors                                                               |
|               | Denon DN-2100F twin cassette deck                                                                                                         |
|               | Denon T620 cassette deck, Denon 2100F 2-way CD controller                                                                                 |
|               | Klark Teknik DN360 graphic equaliser                                                                                                      |
|               | BSS FDS-388 loudspeaker management system                                                                                                 |
|               | 2 Midas XL2900 power supply units                                                                                                         |
| 28            | 8 EV Front of house speakers type MTH4B 2.2kw loudspeakers 920x760x 920mm, 4 unloaded speaker cabinets and single speaker 1200x0480x540mm |