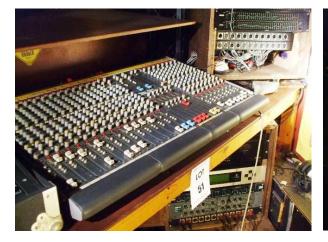

| Lot<br>Number | Description                                                                                                                               |
|---------------|-------------------------------------------------------------------------------------------------------------------------------------------|
| 1             | 2006 Comac Model Simpla 45E electric floor scrubber/dryer serial no. 000584                                                               |
| 2             | Elstar model EM230 drinks chiller with sliding glass doors 900x520x910mm                                                                  |
| 3             | Elstar model EM230 drinks chiller with sliding glass doors 900x520x910mm                                                                  |
| 4             | Elstar model EM230 drinks chiller with sliding glass doors 900x520x910mm                                                                  |
| 5             | Staycold Model 1360 920-litre drinks chiller with sliding glass doors 1350x0630x2020mm                                                    |
| 6             | Staycold Model 1360 920-litre drinks chiller with sliding glass doors 1350x0630x2020mm                                                    |
| 7             | AMC Icematic Model N7 Ice making machine                                                                                                  |
| 8             | Lamber Model 1-B5 stainless steel glass washer                                                                                            |
| 9             | Elstar model EM230 drinks chiller with sliding glass doors 900x520x910mm                                                                  |
| 10            | Elstar model EM230 drinks chiller with sliding glass doors 900x520x910mm                                                                  |
| 11            | Elstar model EM230 drinks chiller with sliding glass doors 900x520x910mm                                                                  |
| 12            | Staycold Model 1360 920-litre drinks chiller with sliding glass doors 1350x0630x2020mm                                                    |
| 13            | Staycold Model 1360 920-litre drinks chiller with sliding glass doors 1350x0630x2020mm                                                    |
| 14            | Staycold Model 1360 920-litre drinks chiller with sliding glass doors 1350x0630x2020mm                                                    |
| 15            | 2 Counter-top glass door drinks chillers                                                                                                  |
| 16            | 4 Electronic cash registers Samsung ER-290, ER4615 and Sharp XE-A102, ER1970                                                              |
| 17            | 8 Various spindle-back dining chairs and 6 bar tables 600mm                                                                               |
| 18            | 16 Spindle-back dining chairs                                                                                                             |
| 19            | 6 Various chairs and 13 high bar stools                                                                                                   |
| 20            | Ricoh Aficio AP3800c photo copier                                                                                                         |
| 22            | Steel safe 600x0600x800mm - 1 key                                                                                                         |
| 23            | Elstar model EM230 drinks chiller with sliding glass doors 900x520x910mm                                                                  |
| 24            | Elstar model EM230 drinks chiller with sliding glass doors 900x520x910mm                                                                  |
| 25            | Counter-top glass door drinks chiller 490x490x800mm                                                                                       |
| 27            | Front of House Mixing Equipment comprising :                                                                                              |
|               | Midas XL200 44 - channel mixer deck                                                                                                       |
|               | Roland SOE330 Dimmensional space delay                                                                                                    |
|               | Yamaha rev7 digital reverberator                                                                                                          |
|               | YamahaSPX990 multi effect processor                                                                                                       |
|               | Yamaha rev500 digital reverberator                                                                                                        |
|               | 3 Drawmer dual gate DS201 controllers                                                                                                     |
|               | 2 Drawmer DL221 dual compressor/limiters<br>2 Behringer MDX2100 compressors                                                               |
|               | Denon DN-2100F twin cassette deck                                                                                                         |
|               | Denon T620 cassette deck, Denon 2100F 2-way CD controller                                                                                 |
|               | Klark Teknik DN360 graphic equaliser                                                                                                      |
|               | BSS FDS-388 loudspeaker management system                                                                                                 |
|               | 2 Midas XL2900 power supply units                                                                                                         |
| 28            | 8 EV Front of house speakers type MTH4B 2.2kw loudspeakers 920x760x 920mm, 4 unloaded speaker cabinets and single speaker 1200x0480x540mm |