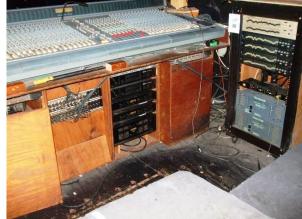

| Lot<br>Number | Description                                                                                                                               |
|---------------|-------------------------------------------------------------------------------------------------------------------------------------------|
| 1             | 2006 Comac Model Simpla 45E electric floor scrubber/dryer serial no. 000584                                                               |
| 2             | Elstar model EM230 drinks chiller with sliding glass doors 900x520x910mm                                                                  |
| 3             | Elstar model EM230 drinks chiller with sliding glass doors 900x520x910mm                                                                  |
| 4             | Elstar model EM230 drinks chiller with sliding glass doors 900x520x910mm                                                                  |
| 5             | Staycold Model 1360 920-litre drinks chiller with sliding glass doors 1350x0630x2020mm                                                    |
| 6             | Staycold Model 1360 920-litre drinks chiller with sliding glass doors 1350x0630x2020mm                                                    |
| 7             | AMC Icematic Model N7 Ice making machine                                                                                                  |
| 8             | Lamber Model 1-B5 stainless steel glass washer                                                                                            |
| 9             | Elstar model EM230 drinks chiller with sliding glass doors 900x520x910mm                                                                  |
| 10            | Elstar model EM230 drinks chiller with sliding glass doors 900x520x910mm                                                                  |
| 11            | Elstar model EM230 drinks chiller with sliding glass doors 900x520x910mm                                                                  |
| 12            | Staycold Model 1360 920-litre drinks chiller with sliding glass doors 1350x0630x2020mm                                                    |
| 13            | Staycold Model 1360 920-litre drinks chiller with sliding glass doors 1350x0630x2020mm                                                    |
| 14            | Staycold Model 1360 920-litre drinks chiller with sliding glass doors 1350x0630x2020mm                                                    |
| 15            | 2 Counter-top glass door drinks chillers                                                                                                  |
| 16            | 4 Electronic cash registers Samsung ER-290, ER4615 and Sharp XE-A102, ER1970                                                              |
| 17            | 8 Various spindle-back dining chairs and 6 bar tables 600mm                                                                               |
| 18            | 16 Spindle-back dining chairs                                                                                                             |
| 19            | 6 Various chairs and 13 high bar stools                                                                                                   |
| 20            | Ricoh Aficio AP3800c photo copier                                                                                                         |
| 22            | Steel safe 600x0600x800mm - 1 key                                                                                                         |
| 23            | Elstar model EM230 drinks chiller with sliding glass doors 900x520x910mm                                                                  |
| 24            | Elstar model EM230 drinks chiller with sliding glass doors 900x520x910mm                                                                  |
| 25            | Counter-top glass door drinks chiller 490x490x800mm                                                                                       |
| 27            | Front of House Mixing Equipment comprising :                                                                                              |
|               | Midas XL200 44 - channel mixer deck                                                                                                       |
|               | Roland SOE330 Dimmensional space delay                                                                                                    |
|               | Yamaha rev7 digital reverberator                                                                                                          |
|               | YamahaSPX990 multi effect processor                                                                                                       |
|               | Yamaha rev500 digital reverberator                                                                                                        |
|               | 3 Drawmer dual gate DS201 controllers                                                                                                     |
|               | 2 Drawmer DL221 dual compressor/limiters<br>2 Behringer MDX2100 compressors                                                               |
|               | Denon DN-2100F twin cassette deck                                                                                                         |
|               | Denon T620 cassette deck, Denon 2100F 2-way CD controller                                                                                 |
|               | Klark Teknik DN360 graphic equaliser                                                                                                      |
|               | BSS FDS-388 loudspeaker management system                                                                                                 |
|               | 2 Midas XL2900 power supply units                                                                                                         |
| 28            | 8 EV Front of house speakers type MTH4B 2.2kw loudspeakers 920x760x 920mm, 4 unloaded speaker cabinets and single speaker 1200x0480x540mm |