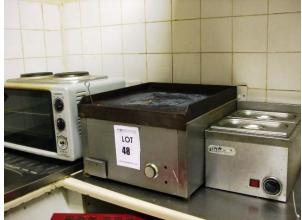

| Lot<br>Number | Description                                                                                                                               |
|---------------|-------------------------------------------------------------------------------------------------------------------------------------------|
| 1             | 2006 Comac Model Simpla 45E electric floor scrubber/dryer serial no. 000584                                                               |
| 2             | Elstar model EM230 drinks chiller with sliding glass doors 900x520x910mm                                                                  |
| 3             | Elstar model EM230 drinks chiller with sliding glass doors 900x520x910mm                                                                  |
| 4             | Elstar model EM230 drinks chiller with sliding glass doors 900x520x910mm                                                                  |
| 5             | Staycold Model 1360 920-litre drinks chiller with sliding glass doors 1350x0630x2020mm                                                    |
| 6             | Staycold Model 1360 920-litre drinks chiller with sliding glass doors 1350x0630x2020mm                                                    |
| 7             | AMC Icematic Model N7 Ice making machine                                                                                                  |
| 8             | Lamber Model 1-B5 stainless steel glass washer                                                                                            |
| 9             | Elstar model EM230 drinks chiller with sliding glass doors 900x520x910mm                                                                  |
| 10            | Elstar model EM230 drinks chiller with sliding glass doors 900x520x910mm                                                                  |
| 11            | Elstar model EM230 drinks chiller with sliding glass doors 900x520x910mm                                                                  |
| 12            | Staycold Model 1360 920-litre drinks chiller with sliding glass doors 1350x0630x2020mm                                                    |
| 13            | Staycold Model 1360 920-litre drinks chiller with sliding glass doors 1350x0630x2020mm                                                    |
| 14            | Staycold Model 1360 920-litre drinks chiller with sliding glass doors 1350x0630x2020mm                                                    |
| 15            | 2 Counter-top glass door drinks chillers                                                                                                  |
| 16            | 4 Electronic cash registers Samsung ER-290, ER4615 and Sharp XE-A102, ER1970                                                              |
| 17            | 8 Various spindle-back dining chairs and 6 bar tables 600mm                                                                               |
| 18            | 16 Spindle-back dining chairs                                                                                                             |
| 19            | 6 Various chairs and 13 high bar stools                                                                                                   |
| 20            | Ricoh Aficio AP3800c photo copier                                                                                                         |
| 22            | Steel safe 600x0600x800mm - 1 key                                                                                                         |
| 23            | Elstar model EM230 drinks chiller with sliding glass doors 900x520x910mm                                                                  |
| 24            | Elstar model EM230 drinks chiller with sliding glass doors 900x520x910mm                                                                  |
| 25            | Counter-top glass door drinks chiller 490x490x800mm                                                                                       |
| 27            | Front of House Mixing Equipment comprising :                                                                                              |
|               | Midas XL200 44 - channel mixer deck                                                                                                       |
|               | Roland SOE330 Dimmensional space delay                                                                                                    |
|               | Yamaha rev7 digital reverberator                                                                                                          |
|               | YamahaSPX990 multi effect processor                                                                                                       |
|               | Yamaha rev500 digital reverberator                                                                                                        |
|               | 3 Drawmer dual gate DS201 controllers                                                                                                     |
|               | 2 Drawmer DL221 dual compressor/limiters<br>2 Behringer MDX2100 compressors                                                               |
|               | Denon DN-2100F twin cassette deck                                                                                                         |
|               | Denon T620 cassette deck, Denon 2100F 2-way CD controller                                                                                 |
|               | Klark Teknik DN360 graphic equaliser                                                                                                      |
|               | BSS FDS-388 loudspeaker management system                                                                                                 |
|               | 2 Midas XL2900 power supply units                                                                                                         |
| 28            | 8 EV Front of house speakers type MTH4B 2.2kw loudspeakers 920x760x 920mm, 4 unloaded speaker cabinets and single speaker 1200x0480x540mm |