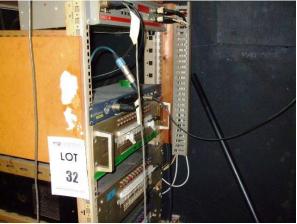

| 29 | Zero 88 Sirius 500 96 - channel front of house lighting desk and 2 midi tower PCs with monitors |
|----|-------------------------------------------------------------------------------------------------|
| 30 | Stage Monitor Mixing Equipment comprising :                                                     |
|    | Soundcraft Vienna 40 - channel mixing desk                                                      |
|    | 2 TDM 24 CX-4 quad 2 - way electronic crossovers                                                |
|    | 2 C Audio RA200 amplifiers                                                                      |
|    | 3 Chevi Research Q6 amplifiers                                                                  |
|    | Q900 amplifier                                                                                  |
|    | 2 A3000 linear amplifiers                                                                       |
|    | 4 A6000 linear amplifiers                                                                       |
|    | Pro Sound 1000 amplifier                                                                        |
|    | BSS FDS360 frequency dividing system                                                            |
|    | Klark Teknik DN360 graphic equaliser                                                            |
|    | 2 Xta Electronics GQ600 dual channel graphic equalisers                                         |
|    | 2 Soundcraft CPS950 console power supplies                                                      |
|    | ASL BS210 intercom                                                                              |
| 31 | Behringer 8024 linear 24 - bit converter                                                        |
|    | DBX 166A compressor/limiter                                                                     |
|    | Roland SRV2000 midi digital reverberator                                                        |
|    | 2 Behringer MDX4400 dynamics processors                                                         |
| 32 | Zero 88 Demux 48 4rack output controller                                                        |
|    | DMX512 light processor                                                                          |
|    | 5 Light & Sound Design 12-channel fused switches<br>Distribution box                            |
|    |                                                                                                 |
| 33 | 44 spotlamp cans on 7 tracks   4 Abstract rotating scanner dance floor lights                   |
| 33 | 4 Martin Roboscan rotating dance floor lights                                                   |
| 35 | 4 Skytec DMX DJ Scan250 rotating scanner dance floor lights                                     |
|    | 2 Martin Roboscan scanner lights                                                                |
|    | 31 spotlamp cans                                                                                |
|    | Martin Rainbow-2 spotlight                                                                      |
| 36 | 5 Mirror ball reflectors ( 2 motorised)                                                         |
| 37 | Smoke generator with remote wired switch                                                        |
| 38 | 2 Smoke generators                                                                              |
|    | Rrotating blue beacon                                                                           |
|    | 2 rope lights                                                                                   |
| 39 | Numark CD Mix2 twin CD mixing console                                                           |
| 40 | Numark CD Mix2 twin CD mixing console                                                           |
| 41 | Genius Motor Spot rotating & swivelling spot light                                              |
| 42 | Genius Motor Spot rotating & swivelling spot light                                              |
| 43 | 8 stage monitor loudspeakers (6 x 460x590x450mm) & (2x 765x440x1040mm)                          |
| 44 | 6 Stage monitor loudspeakers 690x490x570mm                                                      |
| 45 | 27 microphone and instrument stands                                                             |
| 46 | 13 microphones and 4 3-way instrument to output units                                           |
| 47 | Parkers electric heated stainless steel food warming cabinet                                    |
|    | Stainless steel electric deep fat fryer                                                         |
| 48 | Lincat stainless steel 2-pot Bain Marie                                                         |
|    | Electric griddle                                                                                |
|    | Luxell LX3550 electric oven/hotplate                                                            |