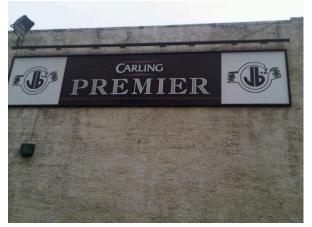

|    | Pulsar BICC-DIN signal distribution panel                                 |
| 58 | 10 microphone stands and a keyboard stand                                 |
| 59 | JB'S - Carling sign outside 5x1m need scaffold to remove                  |
| 60 | JB'S sign 2mx600mm                                                        |
| 61 | GPO telephone box no door                                                 |

Lot 2







Lot 4



Lot 5





Lot 8





Lot 10









Lot 12



Lot 14





Lot 15

Lot 16









Lot 20







Lot 22









Lot 26



Lot 27







Lot 29





## Lot 32





Lot 33

Lot 34





Lot 36





Lot 38





Lot 39

Lot 40



Lot 41







Lot 44



Lot 45

Lot 46





Lot 47











Lot 52





Lot 53

Lot 54





Lot 56





Lot 57

Lot 58





Lot 59