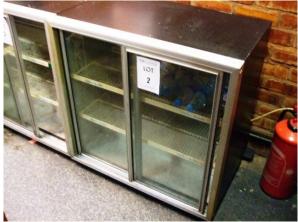

| Lot<br>Number | Description                                                                                                                               |
|---------------|-------------------------------------------------------------------------------------------------------------------------------------------|
| 1             | 2006 Comac Model Simpla 45E electric floor scrubber/dryer serial no. 000584                                                               |
| 2             | Elstar model EM230 drinks chiller with sliding glass doors 900x520x910mm                                                                  |
| 3             | Elstar model EM230 drinks chiller with sliding glass doors 900x520x910mm                                                                  |
| 4             | Elstar model EM230 drinks chiller with sliding glass doors 900x520x910mm                                                                  |
| 5             | Staycold Model 1360 920-litre drinks chiller with sliding glass doors 1350x0630x2020mm                                                    |
| 6             | Staycold Model 1360 920-litre drinks chiller with sliding glass doors 1350x0630x2020mm                                                    |
| 7             | AMC Icematic Model N7 Ice making machine                                                                                                  |
| 8             | Lamber Model 1-B5 stainless steel glass washer                                                                                            |
| 9             | Elstar model EM230 drinks chiller with sliding glass doors 900x520x910mm                                                                  |
| 10            | Elstar model EM230 drinks chiller with sliding glass doors 900x520x910mm                                                                  |
| 11            | Elstar model EM230 drinks chiller with sliding glass doors 900x520x910mm                                                                  |
| 12            | Staycold Model 1360 920-litre drinks chiller with sliding glass doors 1350x0630x2020mm                                                    |
| 13            | Staycold Model 1360 920-litre drinks chiller with sliding glass doors 1350x0630x2020mm                                                    |
| 14            | Staycold Model 1360 920-litre drinks chiller with sliding glass doors 1350x0630x2020mm                                                    |
| 15            | 2 Counter-top glass door drinks chillers                                                                                                  |
| 16            | 4 Electronic cash registers Samsung ER-290, ER4615 and Sharp XE-A102, ER1970                                                              |
| 17            | 8 Various spindle-back dining chairs and 6 bar tables 600mm                                                                               |
| 18            | 16 Spindle-back dining chairs                                                                                                             |
| 19            | 6 Various chairs and 13 high bar stools                                                                                                   |
| 20            | Ricoh Aficio AP3800c photo copier                                                                                                         |
| 22            | Steel safe 600x0600x800mm - 1 key                                                                                                         |
| 23            | Elstar model EM230 drinks chiller with sliding glass doors 900x520x910mm                                                                  |
| 24            | Elstar model EM230 drinks chiller with sliding glass doors 900x520x910mm                                                                  |
| 25            | Counter-top glass door drinks chiller 490x490x800mm                                                                                       |
| 27            | Front of House Mixing Equipment comprising :                                                                                              |
|               | Midas XL200 44 - channel mixer deck                                                                                                       |
|               | Roland SOE330 Dimmensional space delay                                                                                                    |
|               | Yamaha rev7 digital reverberator                                                                                                          |
|               | YamahaSPX990 multi effect processor                                                                                                       |
|               | Yamaha rev500 digital reverberator                                                                                                        |
|               | 3 Drawmer dual gate DS201 controllers                                                                                                     |
|               | 2 Drawmer DL221 dual compressor/limiters<br>2 Behringer MDX2100 compressors                                                               |
|               | Denon DN-2100F twin cassette deck                                                                                                         |
|               | Denon T620 cassette deck, Denon 2100F 2-way CD controller                                                                                 |
|               | Klark Teknik DN360 graphic equaliser                                                                                                      |
|               | BSS FDS-388 loudspeaker management system                                                                                                 |
|               | 2 Midas XL2900 power supply units                                                                                                         |
| 28            | 8 EV Front of house speakers type MTH4B 2.2kw loudspeakers 920x760x 920mm, 4 unloaded speaker cabinets and single speaker 1200x0480x540mm |