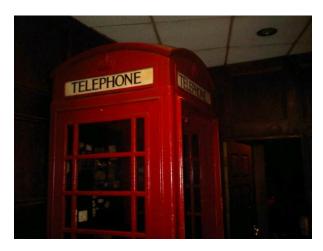

| Pulsar BICC-DIN signal distribution panel                                 |
| 58 | 10 microphone stands and a keyboard stand                                 |
| 59 | JB'S - Carling sign outside 5x1m need scaffold to remove                  |
| 60 | JB'S sign 2mx600mm                                                        |
| 61 | GPO telephone box no door                                                 |

Lot 2







Lot 4



Lot 5





Lot 8





Lot 10









Lot 12



Lot 14





Lot 15

Lot 16









Lot 20







Lot 22









Lot 26



Lot 27







Lot 29





## Lot 32





Lot 33

Lot 34





Lot 36





Lot 38





Lot 39

Lot 40



Lot 41







Lot 44



Lot 45

Lot 46





Lot 47











Lot 52





Lot 53

Lot 54





Lot 56





Lot 57

Lot 58





Lot 59