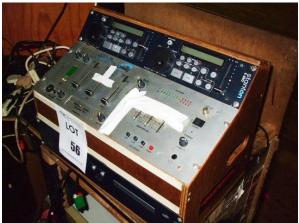

|
|    | Pulsar BICC-DIN signal distribution panel                                 |
| 58 | 10 microphone stands and a keyboard stand                                 |
| 59 | JB'S - Carling sign outside 5x1m need scaffold to remove                  |
| 60 | JB'S sign 2mx600mm                                                        |
| 61 | GPO telephone box no door                                                 |

Lot 2







Lot 4



Lot 5





Lot 8





Lot 10









Lot 12



Lot 14





Lot 15

Lot 16









Lot 20







Lot 22









Lot 26



Lot 27







Lot 29





## Lot 32





Lot 33

Lot 34





Lot 36





Lot 38





Lot 39

Lot 40



Lot 41







Lot 44



Lot 45

Lot 46





Lot 47











Lot 52





Lot 53

Lot 54





Lot 56





Lot 57

Lot 58





Lot 59