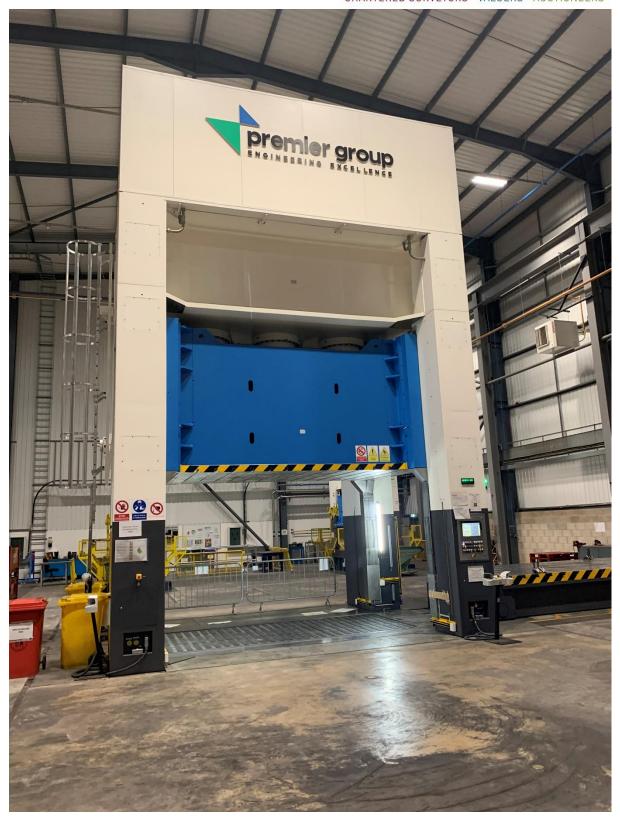

## To include:

Manufactured 2015; Installed 2018 – Fagor type H3-2000-5000-2500 4 post hydraulic press, capacity 20,000kn

2 refurbished Wilkins and Mitchell type H108.4.18 400ton double column presses
2018 Meco Eurecat model MEC-ISF-3000X2100 bridge type CNC mill
2018 MTE model BF-2700 bed type milling machine
2017 Comau type C5G RCSJ.E robot cell
2 – 2015 Prima 3d Optimo The Laser lasers
2011 Prima 3d Power Optimo The Laser laser
2005 Prima 2d Convergent Syncrono laser
2017 Atlas Copco GA 45VSD FF screw compressor
2017 Atlas GA37FF screw compressor
2017 Haeger model 618MSP-He fastener inserter
2018 Abus 60t (40t/40t) twin girder overhead travelling crane