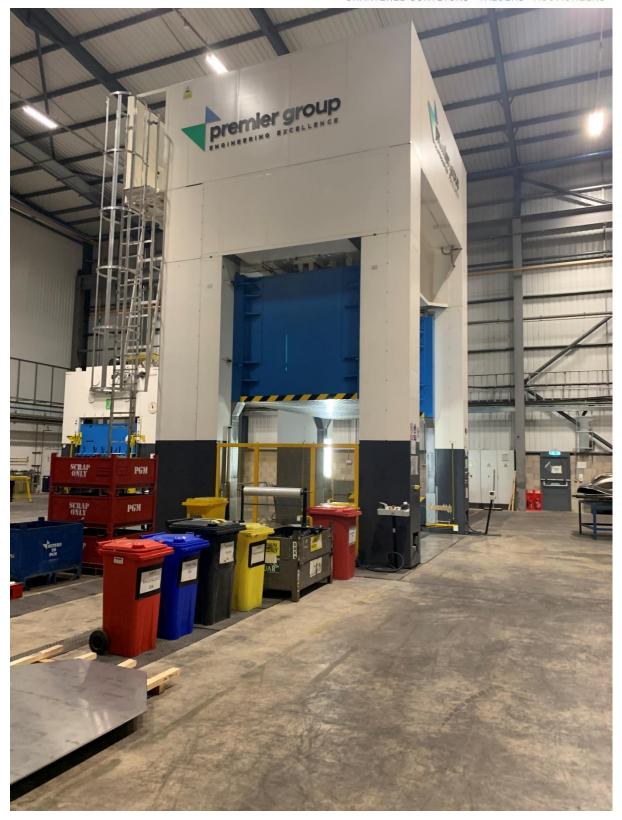

## To include:

Manufactured 2015; Installed 2018 – Fagor type H3-2000-5000-2500 4 post hydraulic press, capacity 20,000kn

2 refurbished Wilkins and Mitchell type H108.4.18 400ton double column presses
2018 Meco Eurecat model MEC-ISF-3000X2100 bridge type CNC mill
2018 MTE model BF-2700 bed type milling machine
2017 Comau type C5G RCSJ.E robot cell
2 – 2015 Prima 3d Optimo The Laser lasers
2011 Prima 3d Power Optimo The Laser laser
2005 Prima 2d Convergent Syncrono laser
2017 Atlas Copco GA 45VSD FF screw compressor
2017 Atlas GA37FF screw compressor
2017 Haeger model 618MSP-He fastener inserter
2018 Abus 60t (40t/40t) twin girder overhead travelling crane