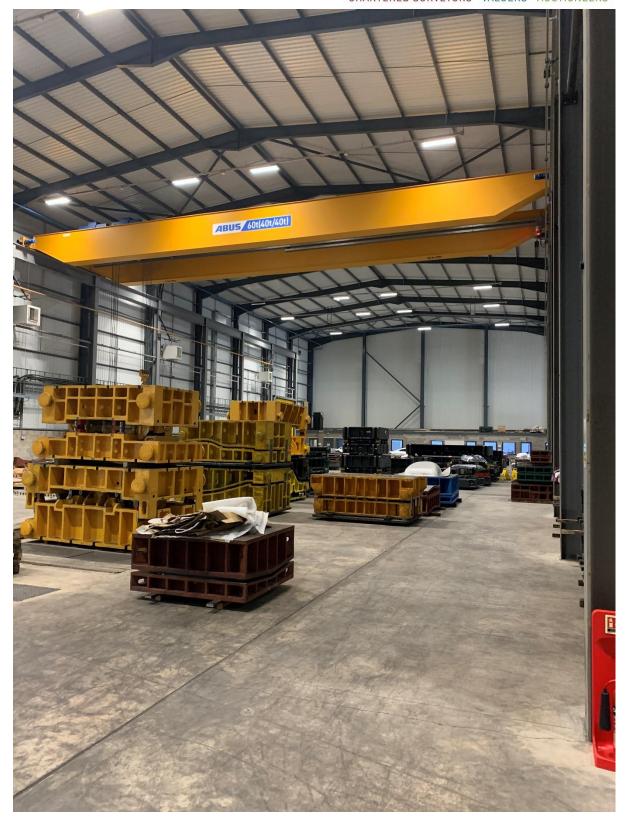

## To include:

Manufactured 2015; Installed 2018 – Fagor type H3-2000-5000-2500 4 post hydraulic press, capacity 20,000kn

2 refurbished Wilkins and Mitchell type H108.4.18 400ton double column presses
2018 Meco Eurecat model MEC-ISF-3000X2100 bridge type CNC mill
2018 MTE model BF-2700 bed type milling machine
2017 Comau type C5G RCSJ.E robot cell
2 – 2015 Prima 3d Optimo The Laser lasers
2011 Prima 3d Power Optimo The Laser laser
2005 Prima 2d Convergent Syncrono laser
2017 Atlas Copco GA 45VSD FF screw compressor
2017 Atlas GA37FF screw compressor
2017 Haeger model 618MSP-He fastener inserter
2018 Abus 60t (40t/40t) twin girder overhead travelling crane