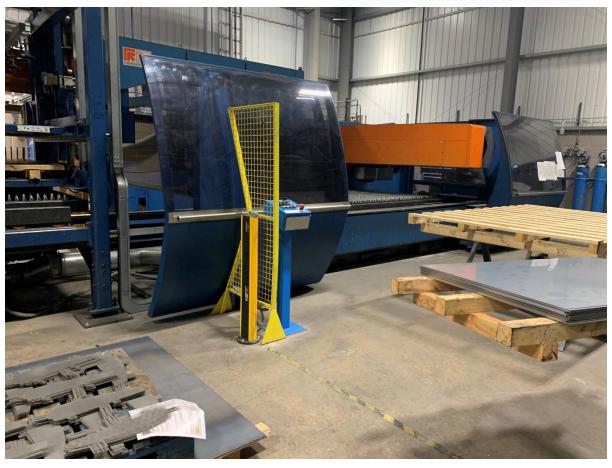

## To include:

Manufactured 2015; Installed 2018 – Fagor type H3-2000-5000-2500 4 post hydraulic press, capacity 20,000kn

2 refurbished Wilkins and Mitchell type H108.4.18 400ton double column presses
2018 Meco Eurecat model MEC-ISF-3000X2100 bridge type CNC mill
2018 MTE model BF-2700 bed type milling machine
2017 Comau type C5G RCSJ.E robot cell
2 – 2015 Prima 3d Optimo The Laser lasers
2011 Prima 3d Power Optimo The Laser laser
2005 Prima 2d Convergent Syncrono laser
2017 Atlas Copco GA 45VSD FF screw compressor
2017 Atlas GA37FF screw compressor
2017 Haeger model 618MSP-He fastener inserter
2018 Abus 60t (40t/40t) twin girder overhead travelling crane