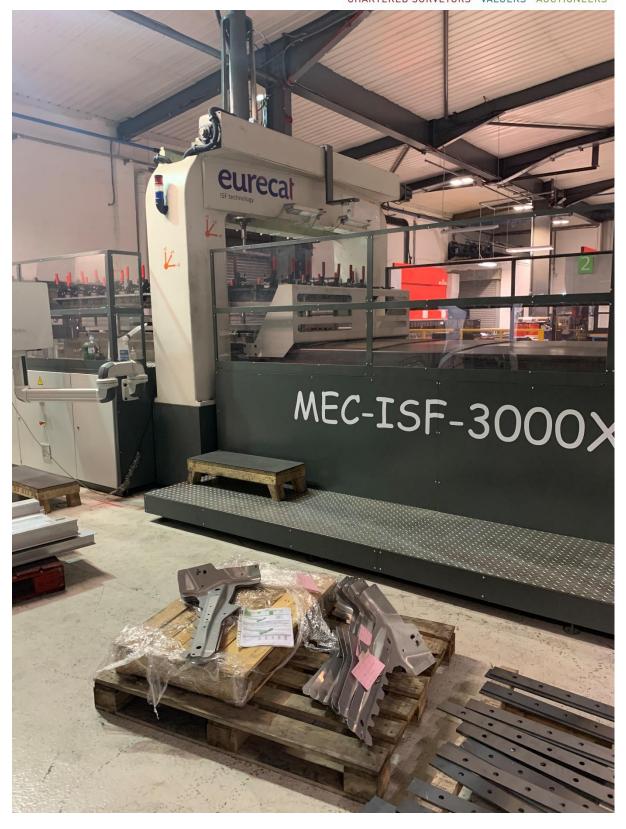

## To include:

Manufactured 2015; Installed 2018 – Fagor type H3-2000-5000-2500 4 post hydraulic press, capacity 20,000kn

2 refurbished Wilkins and Mitchell type H108.4.18 400ton double column presses
2018 Meco Eurecat model MEC-ISF-3000X2100 bridge type CNC mill
2018 MTE model BF-2700 bed type milling machine
2017 Comau type C5G RCSJ.E robot cell
2 – 2015 Prima 3d Optimo The Laser lasers
2011 Prima 3d Power Optimo The Laser laser
2005 Prima 2d Convergent Syncrono laser
2017 Atlas Copco GA 45VSD FF screw compressor
2017 Atlas GA37FF screw compressor
2017 Haeger model 618MSP-He fastener inserter
2018 Abus 60t (40t/40t) twin girder overhead travelling crane