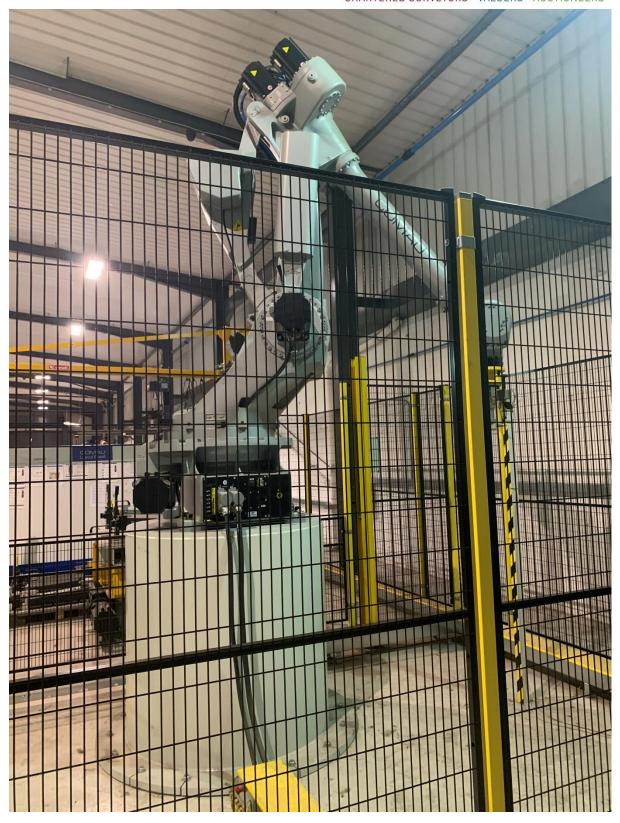

## To include:

Manufactured 2015; Installed 2018 – Fagor type H3-2000-5000-2500 4 post hydraulic press, capacity 20,000kn

2 refurbished Wilkins and Mitchell type H108.4.18 400ton double column presses
2018 Meco Eurecat model MEC-ISF-3000X2100 bridge type CNC mill
2018 MTE model BF-2700 bed type milling machine
2017 Comau type C5G RCSJ.E robot cell
2 – 2015 Prima 3d Optimo The Laser lasers
2011 Prima 3d Power Optimo The Laser laser
2005 Prima 2d Convergent Syncrono laser
2017 Atlas Copco GA 45VSD FF screw compressor
2017 Atlas GA37FF screw compressor
2017 Haeger model 618MSP-He fastener inserter
2018 Abus 60t (40t/40t) twin girder overhead travelling crane