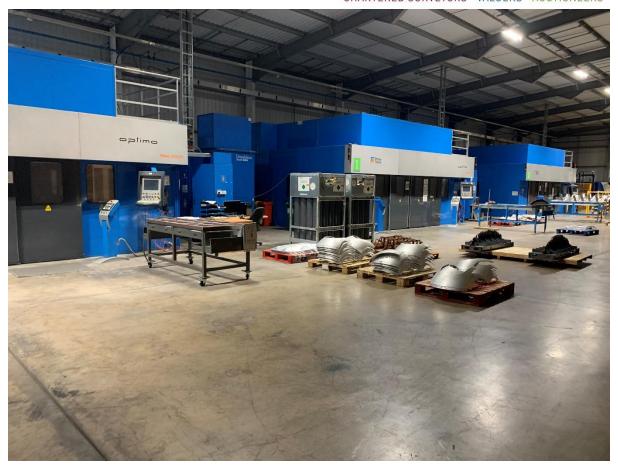

## To include:

Manufactured 2015; Installed 2018 – Fagor type H3-2000-5000-2500 4 post hydraulic press, capacity 20,000kn

2 refurbished Wilkins and Mitchell type H108.4.18 400ton double column presses
2018 Meco Eurecat model MEC-ISF-3000X2100 bridge type CNC mill
2018 MTE model BF-2700 bed type milling machine
2017 Comau type C5G RCSJ.E robot cell
2 – 2015 Prima 3d Optimo The Laser lasers
2011 Prima 3d Power Optimo The Laser laser
2005 Prima 2d Convergent Syncrono laser
2017 Atlas Copco GA 45VSD FF screw compressor
2017 Atlas GA37FF screw compressor
2017 Haeger model 618MSP-He fastener inserter
2018 Abus 60t (40t/40t) twin girder overhead travelling crane