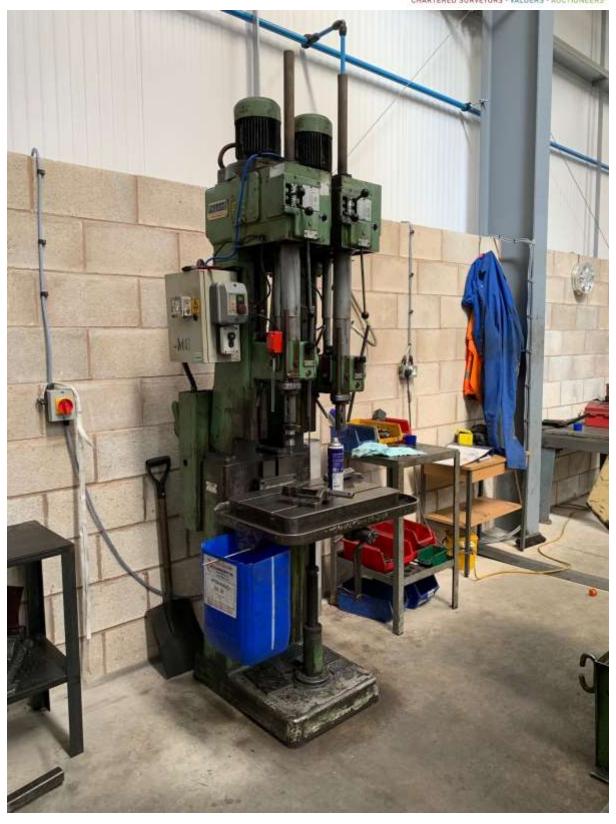

#### Boko Milling machine

Bowmar 410.280 DGH and BS-250 HAS Horizontal Bandsaws 2008 Gullco KBM-18-100C Plate Beveller, Colchester Triumph 2000 Lathe, J&S 540 Surface Grinder, Ajax Turret Miller, Pollard Pillar Drill, belt linisher, bench grinders, Cebora plasma cutter, various welding benches, racking, welding screens, digital scales, various power tools, pallet trucks