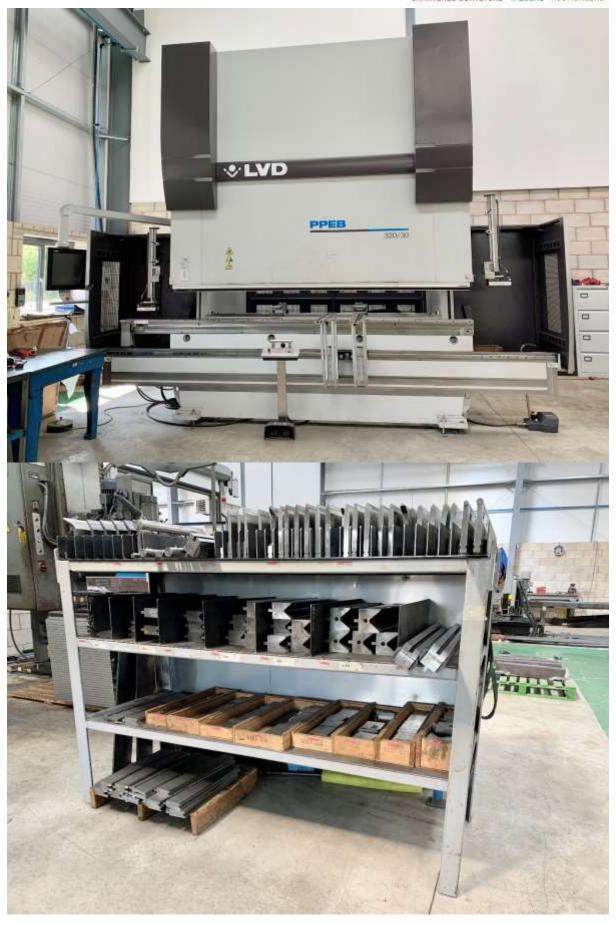

#### Lots include:

2019 LVD Phoenix FL3015 IPG 6kw Fibre CNC Laser Cutter, with Sinumerik 840 Control, DCE Extraction, Thermotec Chiller PLUS LVD Compact 3015 Sheet Storage and Retrieval Tower

2019 LVD PPEB 320/30 320 tonne x 3 metre Pressbrake together with Tooling