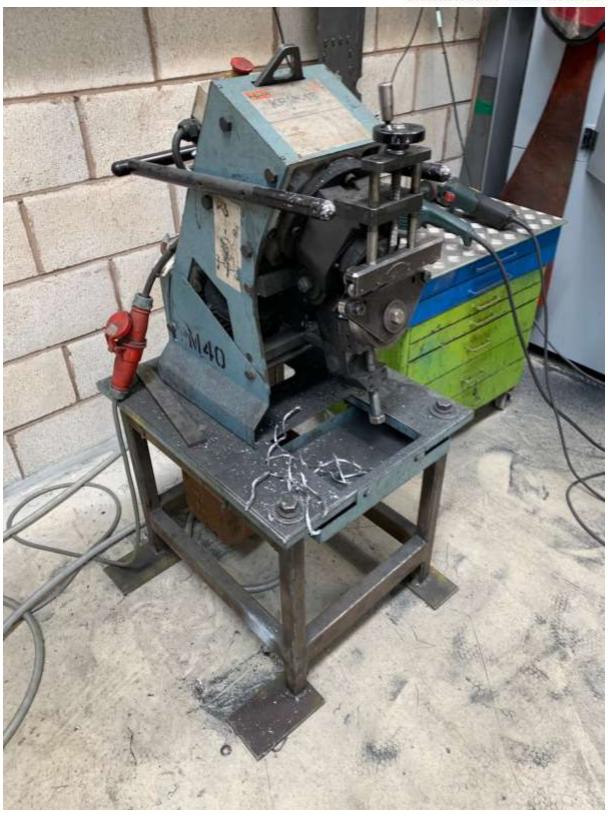

#### Boko Milling machine

Bowmar 410.280 DGH and BS-250 HAS Horizontal Bandsaws 2008 Gullco KBM-18-100C Plate Beveller, Colchester Triumph 2000 Lathe, J&S 540 Surface Grinder, Ajax Turret Miller, Pollard Pillar Drill, belt linisher, bench grinders, Cebora plasma cutter, various welding benches, racking, welding screens, digital scales, various power tools, pallet trucks