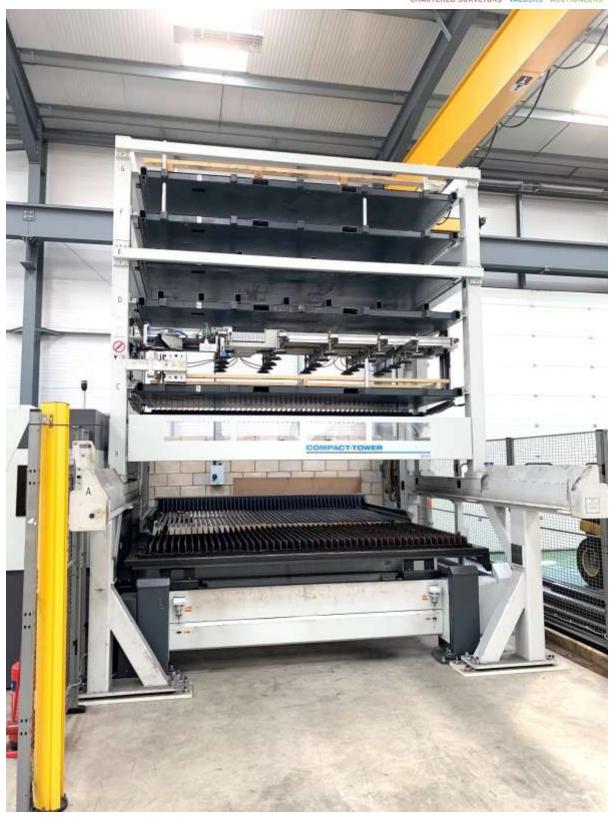

#### Lots include:

2019 LVD Phoenix FL3015 IPG 6kw Fibre CNC Laser Cutter, with Sinumerik 840 Control, DCE Extraction, Thermotec Chiller PLUS LVD Compact 3015 Sheet Storage and Retrieval Tower

2019 LVD PPEB 320/30 320 tonne x 3 metre Pressbrake together with Tooling