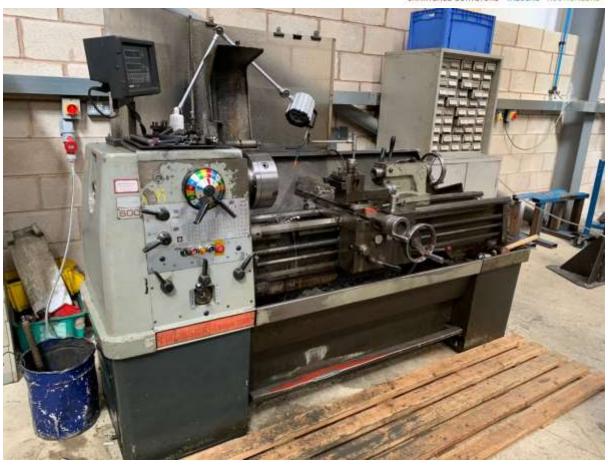

#### Boko Milling machine

Bowmar 410.280 DGH and BS-250 HAS Horizontal Bandsaws 2008 Gullco KBM-18-100C Plate Beveller, Colchester Triumph 2000 Lathe, J&S 540 Surface Grinder, Ajax Turret Miller, Pollard Pillar Drill, belt linisher, bench grinders, Cebora plasma cutter, various welding benches, racking, welding screens, digital scales, various power tools, pallet trucks