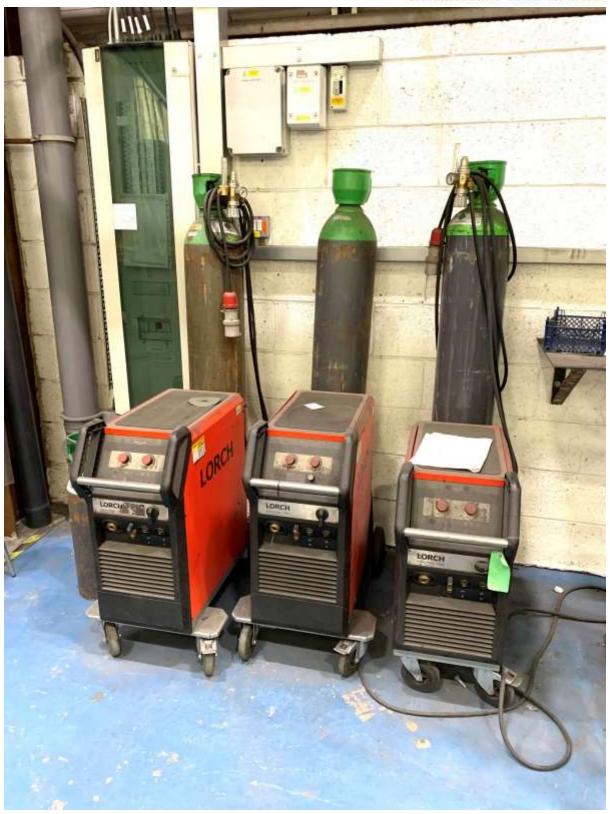

Large Selection of 2019 Lorch 300, 350, S3 and Speedplus XT Mig Welders

Street 10t and 5t single girder overhead travelling cranes 2 x Street Semi Overhead Travelling Cranes 2019 Guyson Shot Blast Cabinet