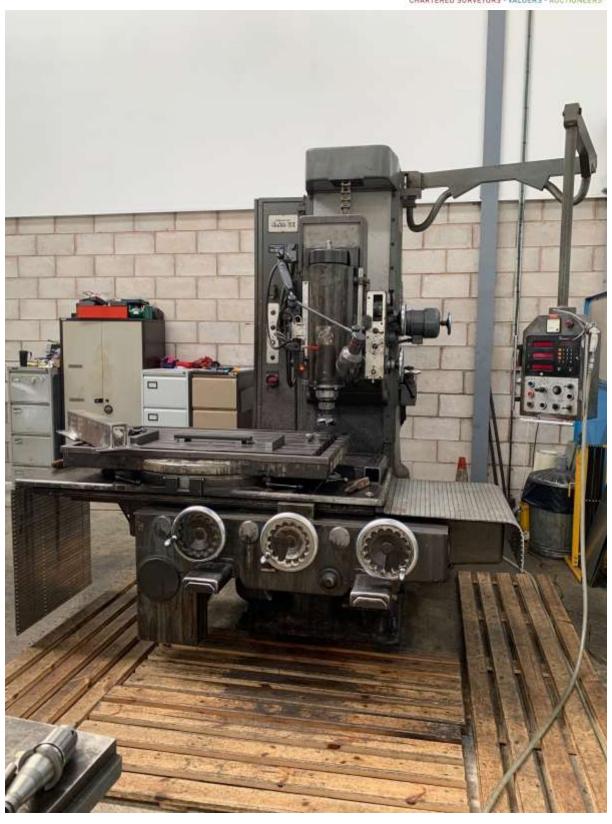

#### Boko Milling machine

Bowmar 410.280 DGH and BS-250 HAS Horizontal Bandsaws 2008 Gullco KBM-18-100C Plate Beveller, Colchester Triumph 2000 Lathe, J&S 540 Surface Grinder, Ajax Turret Miller, Pollard Pillar Drill, belt linisher, bench grinders, Cebora plasma cutter, various welding benches, racking, welding screens, digital scales, various power tools, pallet trucks