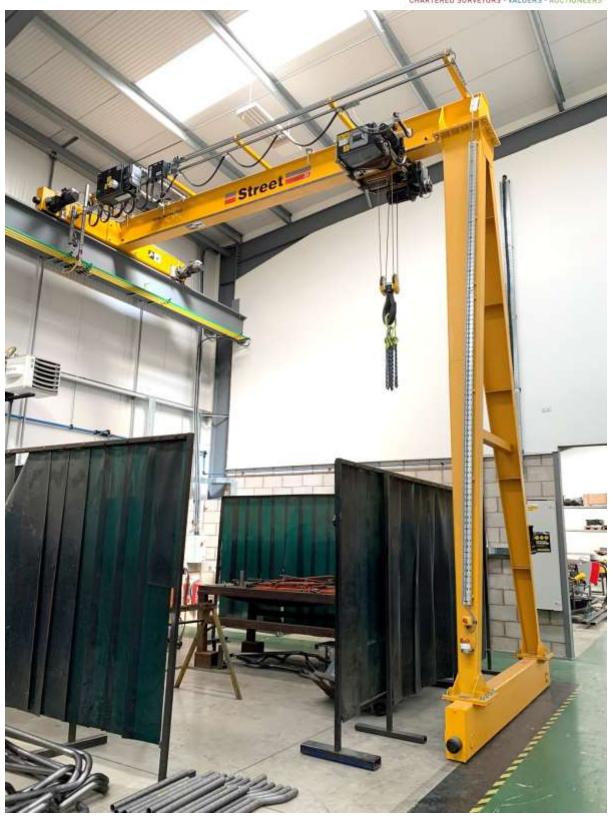

Large Selection of 2019 Lorch 300, 350, S3 and Speedplus XT Mig Welders

Street 10t and 5t single girder overhead travelling cranes 2 x Street Semi Overhead Travelling Cranes 2019 Guyson Shot Blast Cabinet