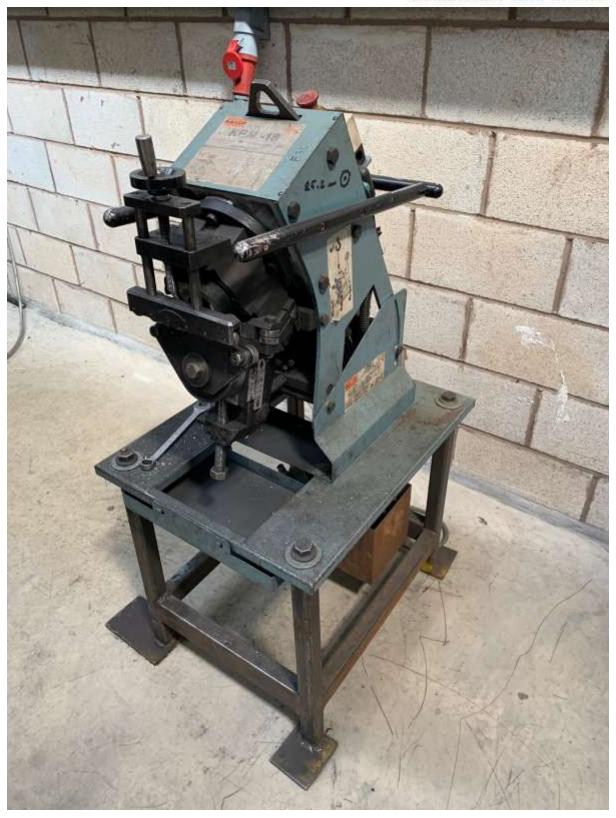

#### Boko Milling machine

Bowmar 410.280 DGH and BS-250 HAS Horizontal Bandsaws 2008 Gullco KBM-18-100C Plate Beveller, Colchester Triumph 2000 Lathe, J&S 540 Surface Grinder, Ajax Turret Miller, Pollard Pillar Drill, belt linisher, bench grinders, Cebora plasma cutter, various welding benches, racking, welding screens, digital scales, various power tools, pallet trucks