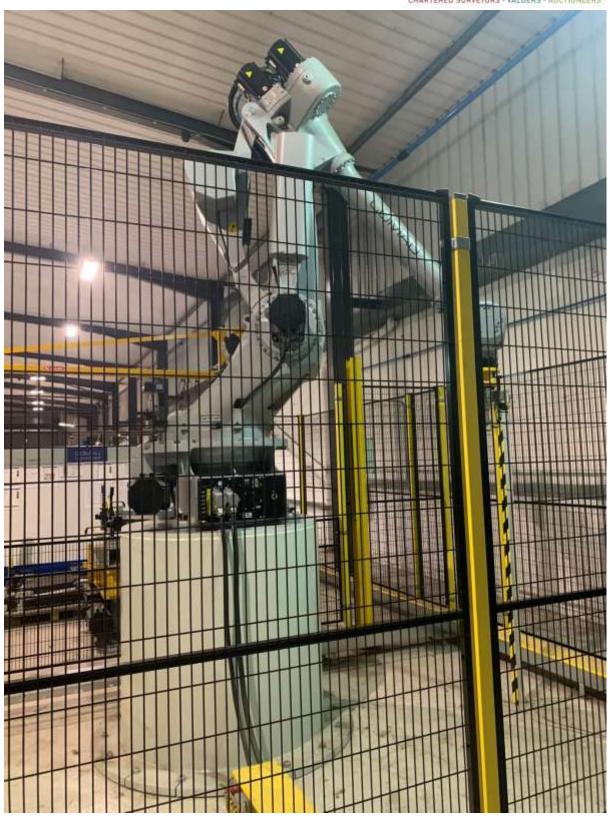

2017 Comau/Hemming type C5G RCS3-E Robot Cell (Located in Coventry)

Machine Located in Coventry