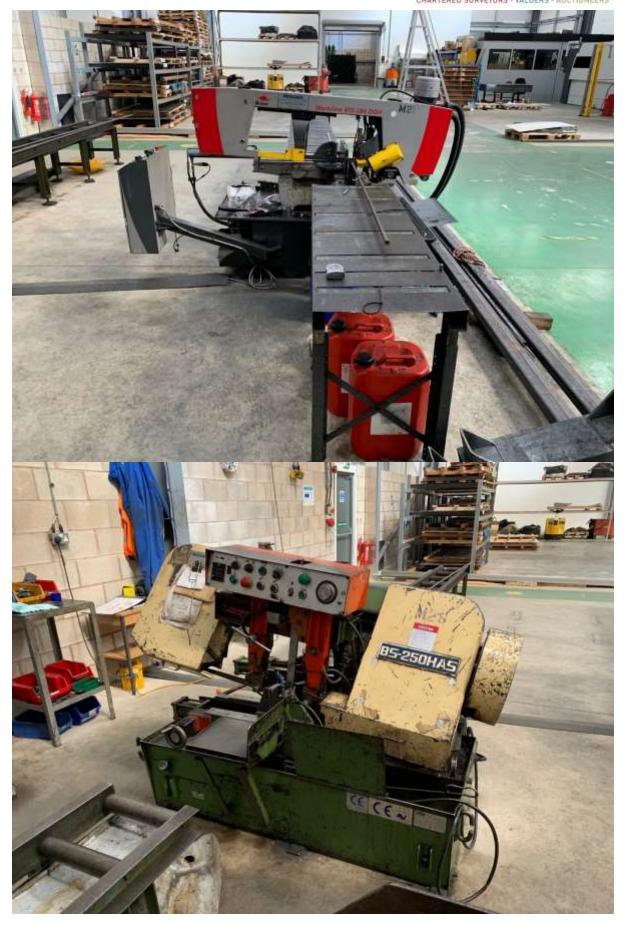

#### Boko Milling machine

Bowmar 410.280 DGH and BS-250 HAS Horizontal Bandsaws 2008 Gullco KBM-18-100C Plate Beveller, Colchester Triumph 2000 Lathe, J&S 540 Surface Grinder, Ajax Turret Miller, Pollard Pillar Drill, belt linisher, bench grinders, Cebora plasma cutter, various welding benches, racking, welding screens, digital scales, various power tools, pallet trucks