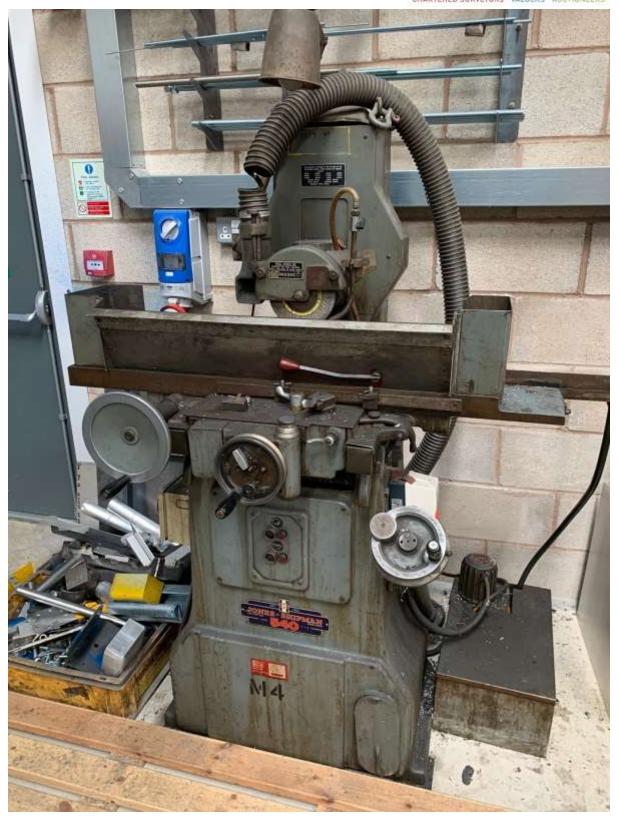

#### Boko Milling machine

Bowmar 410.280 DGH and BS-250 HAS Horizontal Bandsaws 2008 Gullco KBM-18-100C Plate Beveller, Colchester Triumph 2000 Lathe, J&S 540 Surface Grinder, Ajax Turret Miller, Pollard Pillar Drill, belt linisher, bench grinders, Cebora plasma cutter, various welding benches, racking, welding screens, digital scales, various power tools, pallet trucks