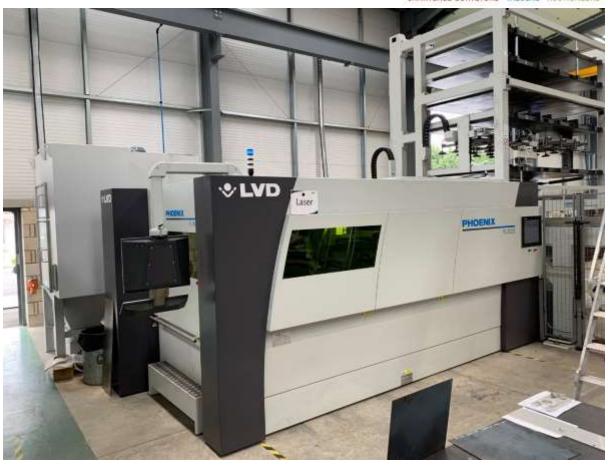

#### Lots include:

2019 LVD Phoenix FL3015 IPG 6kw Fibre CNC Laser Cutter, with Sinumerik 840 Control, DCE Extraction, Thermotec Chiller PLUS LVD Compact 3015 Sheet Storage and Retrieval Tower

2019 LVD PPEB 320/30 320 tonne x 3 metre Pressbrake together with Tooling