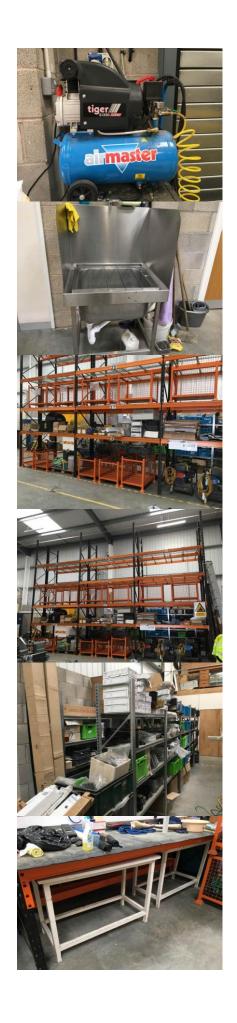

# **Schedule of Assets**

| Item | Description                                                                                                                                                                                                                                               | Bids £ |
|------|-----------------------------------------------------------------------------------------------------------------------------------------------------------------------------------------------------------------------------------------------------------|--------|
| 1    | 2003(May) Applies Sweeper Model 525 Green Machine road sweeper, 1123cc diesel, 8633km, neutral mode 2735hrs, Reg no. SN03 OFG                                                                                                                             |        |
| 2    | 2001 Hyster Model E2.00XM 1850kg electric fork lift truck with sideshift, lift to 4950mm, 04059hrs, solid tyres and Curtis FLT004 charger                                                                                                                 |        |
| 3    | 2002(Jun) Iveco Model Daily 50CIIV panel van fitted Styltone Model DA12.5m Vehicle mounted access platform -Cherry Picker, 2 stabiliser feet-test 5/7/2017. 5200kg GVW, 2800cc diesel, 185,873km, V112G tax exemption Reg no. FD02 VJC                    |        |
| 4    | 2004(Jun) Ford Transit Model 90 T350 panel van fitted Versalift 12.5m Vehicle mounted access platform -Cherry Picker, 2 stabiliser feet, test 3/1/2017, 3500kg GVW, 2402cc diesel, MOT 26/7/2017, Reg no. KN04 UFC ENGINE NON-RUNNER                      |        |
| 5    | 2006(Nov) Ford Transit Model 90 T350 MWB tipper truck with steel dropsides3500kg GVW, 2402cc diesel, MOT 10/5/2017 57,994m, Reg no. NL56 GFG                                                                                                              |        |
| 6    | 2008(Aug) Iveco Model Daily 3.0 HPT 65C18 fitted 2008 Hiab Model 022T hydraulic crane test 5/6/2017 capacity 1645kg @ 1.3m, 500kg @4.2m, aluminium dropsides and aluminium site box, 6500kg GVW, 2998cc diesel, 60,295km, MOT 10/8/2017, Reg no. BU08 CWF |        |
| 7    | 2014(Oct) Nissan Model F35 Nv400 L3h1 2.3dCi pick-up truck with aluminium dropsides, 3500kg GVW, 2298cc diesel, 16,029m, Reg no. BX64 EJK                                                                                                                 |        |
| 8    | 2015(Jul) Iveco Model 35-130 35S13 panel van, 1230kg capacity, fitted 2015 Ascendant Model 12.5VM Vehicle mounted access platform -Cherry Picker, 2 stabiliser feet, test 8/7/2017, 3500kg GVW, 2287cc diesel, 16,853m, Reg no. GK15 UXE                  |        |
| 9    | 2015(Jul) Iveco Model 35-130 35S13 panel van, 1230kg capacity, fitted 2015 Ascendant Model 12.5VM Vehicle mounted access platform -Cherry Picker, 2 stabiliser feet, test 8/7/2017, 3500kg GVW, 2287cc diesel, 15,887m, Reg no. GK15 UXF                  |        |
| 10   | 4 post-hole diggers, 4 post-hole spades, 2 breaker bars, rammer, pick axe, 4 gulley cover lifting handles, Drivall hand operated breaker, 2 rakes, 2 Makita spray units, 9 fuel containers, slab mallet                                                   |        |
| 11   | Makita 627)D cordless drill/driver, DeWalt DCC776 drill/driver, Makita 115mm angle grinder 110v, Black & Decker DN66 router 230v, 110-volt 2-port transformer                                                                                             |        |
| 12   | Makita HS7601 circular saw 230v, JCB belt sander 230v, Hitachi G235SR angle grinder 110v                                                                                                                                                                  |        |
| 13   | Megger MFT1720 multi function tester                                                                                                                                                                                                                      |        |
| 14   | Megger MFT1552 multi function tester                                                                                                                                                                                                                      |        |
| 15   | 3x Makita 8390D and 8391 cordless drill/drivers and Bosch PHG500-2 hot air gun                                                                                                                                                                            |        |
| 16   | Makita 2424NB 355mm bench cut-off saw 110v, Makita 4329 jig saw 110v, 110-volt 2-port transformer, 2x Makita cordless drill/drivers                                                                                                                       |        |

#### 17. DAMAGE

In the case of a Purchaser causing damage not covered by conditions 14 & 15, the Agents/Auctioneers shall be entitled to exercise a lien in respect of any and all lots purchased by the Purchaser until such damage or loss has been paid for in full, whether or not the lots or any of them have been paid for in full, such loss and damage to be assessed by the Agents/Auctioneers whose decision shall be final. The Agents/Auctioneers' assessed sum shall be paid by the Purchaser upon receipt of invoice and payment shall be made forthwith, time being of the essence.

#### 18. INSOLVENCY AND DEATH

Where the Agents/Auctioneers conduct a sale on behalf of a Vendor who is an Administrative Receiver, an Administrator or a Liquidator of a limited company or Trustee in Bankruptcy of an individual: