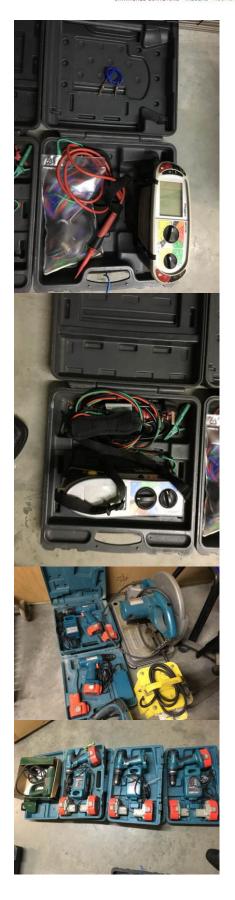

# **Schedule of Assets**

| Item | Description                                                                                                                                                                                                                                               | Bids £ |
|------|-----------------------------------------------------------------------------------------------------------------------------------------------------------------------------------------------------------------------------------------------------------|--------|
| 1    | 2003(May) Applies Sweeper Model 525 Green Machine road sweeper, 1123cc diesel, 8633km, neutral mode 2735hrs, Reg no. SN03 OFG                                                                                                                             |        |
| 2    | 2001 Hyster Model E2.00XM 1850kg electric fork lift truck with sideshift, lift to 4950mm, 04059hrs, solid tyres and Curtis FLT004 charger                                                                                                                 |        |
| 3    | 2002(Jun) Iveco Model Daily 50CIIV panel van fitted Styltone Model DA12.5m Vehicle mounted access platform -Cherry Picker, 2 stabiliser feet-test 5/7/2017. 5200kg GVW, 2800cc diesel, 185,873km, V112G tax exemption Reg no. FD02 VJC                    |        |
| 4    | 2004(Jun) Ford Transit Model 90 T350 panel van fitted Versalift 12.5m Vehicle mounted access platform -Cherry Picker, 2 stabiliser feet, test 3/1/2017, 3500kg GVW, 2402cc diesel, MOT 26/7/2017, Reg no. KN04 UFC ENGINE NON-RUNNER                      |        |
| 5    | 2006(Nov) Ford Transit Model 90 T350 MWB tipper truck with steel dropsides3500kg GVW, 2402cc diesel, MOT 10/5/2017 57,994m, Reg no. NL56 GFG                                                                                                              |        |
| 6    | 2008(Aug) Iveco Model Daily 3.0 HPT 65C18 fitted 2008 Hiab Model 022T hydraulic crane test 5/6/2017 capacity 1645kg @ 1.3m, 500kg @4.2m, aluminium dropsides and aluminium site box, 6500kg GVW, 2998cc diesel, 60,295km, MOT 10/8/2017, Reg no. BU08 CWF |        |
| 7    | 2014(Oct) Nissan Model F35 Nv400 L3h1 2.3dCi pick-up truck with aluminium dropsides, 3500kg GVW, 2298cc diesel, 16,029m, Reg no. BX64 EJK                                                                                                                 |        |
| 8    | 2015(Jul) Iveco Model 35-130 35S13 panel van, 1230kg capacity, fitted 2015 Ascendant Model 12.5VM Vehicle mounted access platform -Cherry Picker, 2 stabiliser feet, test 8/7/2017, 3500kg GVW, 2287cc diesel, 16,853m, Reg no. GK15 UXE                  |        |
| 9    | 2015(Jul) Iveco Model 35-130 35S13 panel van, 1230kg capacity, fitted 2015 Ascendant Model 12.5VM Vehicle mounted access platform -Cherry Picker, 2 stabiliser feet, test 8/7/2017, 3500kg GVW, 2287cc diesel, 15,887m, Reg no. GK15 UXF                  |        |
| 10   | 4 post-hole diggers, 4 post-hole spades, 2 breaker bars, rammer, pick axe, 4 gulley cover lifting handles, Drivall hand operated breaker, 2 rakes, 2 Makita spray units, 9 fuel containers, slab mallet                                                   |        |
| 11   | Makita 627)D cordless drill/driver, DeWalt DCC776 drill/driver, Makita 115mm angle grinder 110v, Black & Decker DN66 router 230v, 110-volt 2-port transformer                                                                                             |        |
| 12   | Makita HS7601 circular saw 230v, JCB belt sander 230v, Hitachi G235SR angle grinder 110v                                                                                                                                                                  |        |
| 13   | Megger MFT1720 multi function tester                                                                                                                                                                                                                      |        |
| 14   | Megger MFT1552 multi function tester                                                                                                                                                                                                                      |        |
| 15   | 3x Makita 8390D and 8391 cordless drill/drivers and Bosch PHG500-2 hot air gun                                                                                                                                                                            |        |
| 16   | Makita 2424NB 355mm bench cut-off saw 110v, Makita 4329 jig saw 110v, 110-volt 2-port transformer, 2x Makita cordless drill/drivers                                                                                                                       |        |