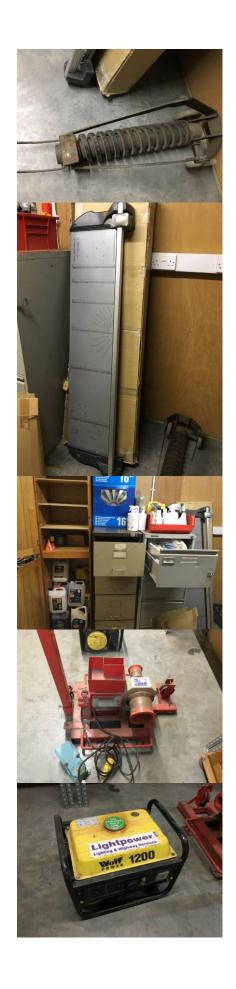

# **Schedule of Assets**

| Item | Description                                                                                                                                                                                                                                               | Bids £ |
|------|-----------------------------------------------------------------------------------------------------------------------------------------------------------------------------------------------------------------------------------------------------------|--------|
| 1    | 2003(May) Applies Sweeper Model 525 Green Machine road sweeper, 1123cc diesel, 8633km, neutral mode 2735hrs, Reg no. SN03 OFG                                                                                                                             |        |
| 2    | 2001 Hyster Model E2.00XM 1850kg electric fork lift truck with sideshift, lift to 4950mm, 04059hrs, solid tyres and Curtis FLT004 charger                                                                                                                 |        |
| 3    | 2002(Jun) Iveco Model Daily 50CIIV panel van fitted Styltone Model DA12.5m Vehicle mounted access platform -Cherry Picker, 2 stabiliser feet-test 5/7/2017. 5200kg GVW, 2800cc diesel, 185,873km, V112G tax exemption Reg no. FD02 VJC                    |        |
| 4    | 2004(Jun) Ford Transit Model 90 T350 panel van fitted Versalift 12.5m Vehicle mounted access platform -Cherry Picker, 2 stabiliser feet, test 3/1/2017, 3500kg GVW, 2402cc diesel, MOT 26/7/2017, Reg no. KN04 UFC ENGINE NON-RUNNER                      |        |
| 5    | 2006(Nov) Ford Transit Model 90 T350 MWB tipper truck with steel dropsides3500kg GVW, 2402cc diesel, MOT 10/5/2017 57,994m, Reg no. NL56 GFG                                                                                                              |        |
| 6    | 2008(Aug) Iveco Model Daily 3.0 HPT 65C18 fitted 2008 Hiab Model 022T hydraulic crane test 5/6/2017 capacity 1645kg @ 1.3m, 500kg @4.2m, aluminium dropsides and aluminium site box, 6500kg GVW, 2998cc diesel, 60,295km, MOT 10/8/2017, Reg no. BU08 CWF |        |
| 7    | 2014(Oct) Nissan Model F35 Nv400 L3h1 2.3dCi pick-up truck with aluminium dropsides, 3500kg GVW, 2298cc diesel, 16,029m, Reg no. BX64 EJK                                                                                                                 |        |
| 8    | 2015(Jul) Iveco Model 35-130 35S13 panel van, 1230kg capacity, fitted 2015 Ascendant Model 12.5VM Vehicle mounted access platform -Cherry Picker, 2 stabiliser feet, test 8/7/2017, 3500kg GVW, 2287cc diesel, 16,853m, Reg no. GK15 UXE                  |        |
| 9    | 2015(Jul) Iveco Model 35-130 35S13 panel van, 1230kg capacity, fitted 2015 Ascendant Model 12.5VM Vehicle mounted access platform -Cherry Picker, 2 stabiliser feet, test 8/7/2017, 3500kg GVW, 2287cc diesel, 15,887m, Reg no. GK15 UXF                  |        |
| 10   | 4 post-hole diggers, 4 post-hole spades, 2 breaker bars, rammer, pick axe, 4 gulley cover lifting handles, Drivall hand operated breaker, 2 rakes, 2 Makita spray units, 9 fuel containers, slab mallet                                                   |        |
| 11   | Makita 627)D cordless drill/driver, DeWalt DCC776 drill/driver, Makita 115mm angle grinder 110v, Black & Decker DN66 router 230v, 110-volt 2-port transformer                                                                                             |        |
| 12   | Makita HS7601 circular saw 230v, JCB belt sander 230v, Hitachi G235SR angle grinder 110v                                                                                                                                                                  |        |
| 13   | Megger MFT1720 multi function tester                                                                                                                                                                                                                      |        |
| 14   | Megger MFT1552 multi function tester                                                                                                                                                                                                                      |        |
| 15   | 3x Makita 8390D and 8391 cordless drill/drivers and Bosch PHG500-2 hot air gun                                                                                                                                                                            |        |
| 16   | Makita 2424NB 355mm bench cut-off saw 110v, Makita 4329 jig saw 110v, 110-volt 2-port transformer, 2x Makita cordless drill/drivers                                                                                                                       |        |

| 17 | Spring lamp post tilting trolley jig                                                                                                                                                    |  |
|----|-----------------------------------------------------------------------------------------------------------------------------------------------------------------------------------------|--|
| 18 | Avery AO 1370mm paper trimmer /quillotine                                                                                                                                               |  |
| 19 | 2x4-drawer filing cabinets and timber cupboard with contents of lubricants, maintenance cleaning aerosols, 2 gas torches, hand gel, rubber floor cable trunking                         |  |
| 20 | 2002 Winchmaster H25G 2-speed cable pulling winch with foot pedal control 110v                                                                                                          |  |
| 21 | Wolf Type 1200 portable petrol generator 230volt, 4hp, 1000W                                                                                                                            |  |
| 22 | Clarke Power CSV1A submersible pump 230v, pedometer, 12v magnetic vehicle beacon, breaker chisels, gas torch, 4 rivet guns, cable terminal crimper, 2 banding tensioners and hand tools |  |
| 23 | Radiodetection CAT RD400STX signal transmitter and RD400SL signal detector                                                                                                              |  |
| 24 | 4 Robin RCCB digital testers models 540D, 4114 and Robin KMP7010 Amprobe                                                                                                                |  |
| 25 | LaserMark iLM XT laser and LLD-20 laser line detector                                                                                                                                   |  |
| 26 | Approx 10 LAS20 battery warning beacons                                                                                                                                                 |  |
| 27 | Bluespot tube bender on stand fitted pipe vice                                                                                                                                          |  |
| 28 | 7 unused Craft Gear HiVis jackets and range of used jackets in 5 bags                                                                                                                   |  |
| 29 | 2 Versalift and other fibreglass access platforms                                                                                                                                       |  |
| 30 | Makita EK6100 portable petrol disc cutter                                                                                                                                               |  |
| 31 | Makita DPC6430 portable petrol disc cutter                                                                                                                                              |  |
| 32 | Makita DPC6430 portable petrol disc cutter                                                                                                                                              |  |
| 33 | Portable petrol generator/breaker set, Clarke CP5050 230/110v 5kva generator with Bosch GSH27 110v breaker                                                                              |  |
| 34 | Portable petrol generator/breaker set, Stephill 230/110v 5kva generator serial no. 505862 with Bosch GSH27 110v breaker                                                                 |  |
| 35 | Portable petrol generator/breaker set, Stephill 230/110v 5kva generator serial no. 186386 with Bosch GSH27 110v breaker                                                                 |  |
| 36 | Zarges 40 230 triple 12-rung aluminium extending ladder, 3 fibreglass and aluminium step ladders 5 and 6-tread, 6-tread aluminium step ladders, 2 timber step ladders                   |  |
| 37 | 3 sets of aluminium step ladders 6, 8 and 13 tread and 11-rung double extending ladders                                                                                                 |  |
| 38 | Airmaster Tiger 8/250 Turbo portable compressor on 24 litre receiver 230v                                                                                                               |  |
| 39 | Commercial stainless steel sluice sink                                                                                                                                                  |  |
| 40 | 11 steel stillages 920x610x645 and 800mm                                                                                                                                                |  |
| 41 | 2 KS quick-form pallet racks each 3 bays each 4 mesh shelves 7700x800x5000mm                                                                                                            |  |
| 42 | 2 galvanised steel quick-form racks each 5 bays each 4 shelves 6120x420x2000mm                                                                                                          |  |
| 43 | 2 benches 3000x800mm (pallet rack construction) one fitted Record vice, and single bay pallet rack 2300x760x1530mm with single shelf                                                    |  |
| 44 | 68 JSP 780mm road cones                                                                                                                                                                 |  |

### 4. BIDDING

All offers and bids made shall be treated as offers made upon these Terms and Conditions of Sale, and all persons present at the Auction and offerors acknowledge that their attention has been drawn to these Terms and Conditions of Sale and that they are bound by them. Subject to these Terms and Conditions, the highest bidder/offeror shall be the Purchaser, subject to the approval of the bid by the vendor