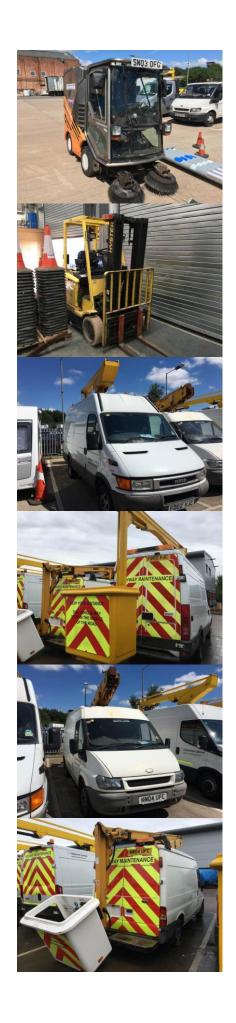

# **Schedule of Assets**

| Item | Description                                                                                                                                                                                                                                               | Bids £ |
|------|-----------------------------------------------------------------------------------------------------------------------------------------------------------------------------------------------------------------------------------------------------------|--------|
| 1    | 2003(May) Applies Sweeper Model 525 Green Machine road sweeper, 1123cc diesel, 8633km, neutral mode 2735hrs, Reg no. SN03 OFG                                                                                                                             |        |
| 2    | 2001 Hyster Model E2.00XM 1850kg electric fork lift truck with sideshift, lift to 4950mm, 04059hrs, solid tyres and Curtis FLT004 charger                                                                                                                 |        |
| 3    | 2002(Jun) Iveco Model Daily 50CIIV panel van fitted Styltone Model DA12.5m Vehicle mounted access platform -Cherry Picker, 2 stabiliser feet-test 5/7/2017. 5200kg GVW, 2800cc diesel, 185,873km, V112G tax exemption Reg no. FD02 VJC                    |        |
| 4    | 2004(Jun) Ford Transit Model 90 T350 panel van fitted Versalift 12.5m Vehicle mounted access platform -Cherry Picker, 2 stabiliser feet, test 3/1/2017, 3500kg GVW, 2402cc diesel, MOT 26/7/2017, Reg no. KN04 UFC ENGINE NON-RUNNER                      |        |
| 5    | 2006(Nov) Ford Transit Model 90 T350 MWB tipper truck with steel dropsides3500kg GVW, 2402cc diesel, MOT 10/5/2017 57,994m, Reg no. NL56 GFG                                                                                                              |        |
| 6    | 2008(Aug) Iveco Model Daily 3.0 HPT 65C18 fitted 2008 Hiab Model 022T hydraulic crane test 5/6/2017 capacity 1645kg @ 1.3m, 500kg @4.2m, aluminium dropsides and aluminium site box, 6500kg GVW, 2998cc diesel, 60,295km, MOT 10/8/2017, Reg no. BU08 CWF |        |
| 7    | 2014(Oct) Nissan Model F35 Nv400 L3h1 2.3dCi pick-up truck with aluminium dropsides, 3500kg GVW, 2298cc diesel, 16,029m, Reg no. BX64 EJK                                                                                                                 |        |
| 8    | 2015(Jul) Iveco Model 35-130 35S13 panel van, 1230kg capacity, fitted 2015 Ascendant Model 12.5VM Vehicle mounted access platform -Cherry Picker, 2 stabiliser feet, test 8/7/2017, 3500kg GVW, 2287cc diesel, 16,853m, Reg no. GK15 UXE                  |        |
| 9    | 2015(Jul) Iveco Model 35-130 35S13 panel van, 1230kg capacity, fitted 2015 Ascendant Model 12.5VM Vehicle mounted access platform -Cherry Picker, 2 stabiliser feet, test 8/7/2017, 3500kg GVW, 2287cc diesel, 15,887m, Reg no. GK15 UXF                  |        |
| 10   | 4 post-hole diggers, 4 post-hole spades, 2 breaker bars, rammer, pick axe, 4 gulley cover lifting handles, Drivall hand operated breaker, 2 rakes, 2 Makita spray units, 9 fuel containers, slab mallet                                                   |        |
| 11   | Makita 627)D cordless drill/driver, DeWalt DCC776 drill/driver, Makita 115mm angle grinder 110v, Black & Decker DN66 router 230v, 110-volt 2-port transformer                                                                                             |        |
| 12   | Makita HS7601 circular saw 230v, JCB belt sander 230v, Hitachi G235SR angle grinder 110v                                                                                                                                                                  |        |
| 13   | Megger MFT1720 multi function tester                                                                                                                                                                                                                      |        |
| 14   | Megger MFT1552 multi function tester                                                                                                                                                                                                                      |        |
| 15   | 3x Makita 8390D and 8391 cordless drill/drivers and Bosch PHG500-2 hot air gun                                                                                                                                                                            |        |
| 16   | Makita 2424NB 355mm bench cut-off saw 110v, Makita 4329 jig saw 110v, 110-volt 2-port transformer, 2x Makita cordless drill/drivers                                                                                                                       |        |