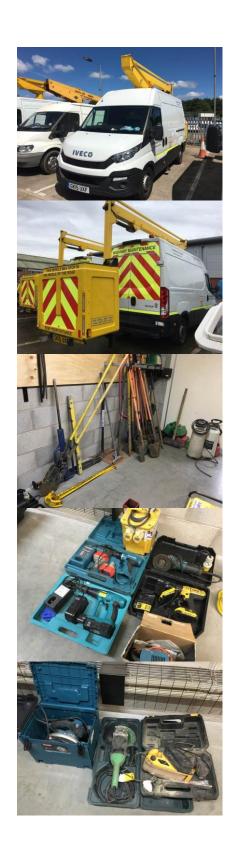

# **Schedule of Assets**

| Item | Description                                                                                                                                                                                                                                               | Bids £ |
|------|-----------------------------------------------------------------------------------------------------------------------------------------------------------------------------------------------------------------------------------------------------------|--------|
| 1    | 2003(May) Applies Sweeper Model 525 Green Machine road sweeper, 1123cc diesel, 8633km, neutral mode 2735hrs, Reg no. SN03 OFG                                                                                                                             |        |
| 2    | 2001 Hyster Model E2.00XM 1850kg electric fork lift truck with sideshift, lift to 4950mm, 04059hrs, solid tyres and Curtis FLT004 charger                                                                                                                 |        |
| 3    | 2002(Jun) Iveco Model Daily 50CIIV panel van fitted Styltone Model DA12.5m Vehicle mounted access platform -Cherry Picker, 2 stabiliser feet-test 5/7/2017. 5200kg GVW, 2800cc diesel, 185,873km, V112G tax exemption Reg no. FD02 VJC                    |        |
| 4    | 2004(Jun) Ford Transit Model 90 T350 panel van fitted Versalift 12.5m Vehicle mounted access platform -Cherry Picker, 2 stabiliser feet, test 3/1/2017, 3500kg GVW, 2402cc diesel, MOT 26/7/2017, Reg no. KN04 UFC ENGINE NON-RUNNER                      |        |
| 5    | 2006(Nov) Ford Transit Model 90 T350 MWB tipper truck with steel dropsides3500kg GVW, 2402cc diesel, MOT 10/5/2017 57,994m, Reg no. NL56 GFG                                                                                                              |        |
| 6    | 2008(Aug) Iveco Model Daily 3.0 HPT 65C18 fitted 2008 Hiab Model 022T hydraulic crane test 5/6/2017 capacity 1645kg @ 1.3m, 500kg @4.2m, aluminium dropsides and aluminium site box, 6500kg GVW, 2998cc diesel, 60,295km, MOT 10/8/2017, Reg no. BU08 CWF |        |
| 7    | 2014(Oct) Nissan Model F35 Nv400 L3h1 2.3dCi pick-up truck with aluminium dropsides, 3500kg GVW, 2298cc diesel, 16,029m, Reg no. BX64 EJK                                                                                                                 |        |
| 8    | 2015(Jul) Iveco Model 35-130 35S13 panel van, 1230kg capacity, fitted 2015 Ascendant Model 12.5VM Vehicle mounted access platform -Cherry Picker, 2 stabiliser feet, test 8/7/2017, 3500kg GVW, 2287cc diesel, 16,853m, Reg no. GK15 UXE                  |        |
| 9    | 2015(Jul) Iveco Model 35-130 35S13 panel van, 1230kg capacity, fitted 2015 Ascendant Model 12.5VM Vehicle mounted access platform -Cherry Picker, 2 stabiliser feet, test 8/7/2017, 3500kg GVW, 2287cc diesel, 15,887m, Reg no. GK15 UXF                  |        |
| 10   | 4 post-hole diggers, 4 post-hole spades, 2 breaker bars, rammer, pick axe, 4 gulley cover lifting handles, Drivall hand operated breaker, 2 rakes, 2 Makita spray units, 9 fuel containers, slab mallet                                                   |        |
| 11   | Makita 627)D cordless drill/driver, DeWalt DCC776 drill/driver, Makita 115mm angle grinder 110v, Black & Decker DN66 router 230v, 110-volt 2-port transformer                                                                                             |        |
| 12   | Makita HS7601 circular saw 230v, JCB belt sander 230v, Hitachi G235SR angle grinder 110v                                                                                                                                                                  |        |
| 13   | Megger MFT1720 multi function tester                                                                                                                                                                                                                      |        |
| 14   | Megger MFT1552 multi function tester                                                                                                                                                                                                                      |        |
| 15   | 3x Makita 8390D and 8391 cordless drill/drivers and Bosch PHG500-2 hot air gun                                                                                                                                                                            |        |
| 16   | Makita 2424NB 355mm bench cut-off saw 110v, Makita 4329 jig saw 110v, 110-volt 2-port transformer, 2x Makita cordless drill/drivers                                                                                                                       |        |

| 17 | Spring lamp post tilting trolley jig                                                                                                                                                    |  |
|----|-----------------------------------------------------------------------------------------------------------------------------------------------------------------------------------------|--|
| 18 | Avery AO 1370mm paper trimmer /quillotine                                                                                                                                               |  |
| 19 | 2x4-drawer filing cabinets and timber cupboard with contents of lubricants, maintenance cleaning aerosols, 2 gas torches, hand gel, rubber floor cable trunking                         |  |
| 20 | 2002 Winchmaster H25G 2-speed cable pulling winch with foot pedal control 110v                                                                                                          |  |
| 21 | Wolf Type 1200 portable petrol generator 230volt, 4hp, 1000W                                                                                                                            |  |
| 22 | Clarke Power CSV1A submersible pump 230v, pedometer, 12v magnetic vehicle beacon, breaker chisels, gas torch, 4 rivet guns, cable terminal crimper, 2 banding tensioners and hand tools |  |
| 23 | Radiodetection CAT RD400STX signal transmitter and RD400SL signal detector                                                                                                              |  |
| 24 | 4 Robin RCCB digital testers models 540D, 4114 and Robin KMP7010 Amprobe                                                                                                                |  |
| 25 | LaserMark iLM XT laser and LLD-20 laser line detector                                                                                                                                   |  |
| 26 | Approx 10 LAS20 battery warning beacons                                                                                                                                                 |  |
| 27 | Bluespot tube bender on stand fitted pipe vice                                                                                                                                          |  |
| 28 | 7 unused Craft Gear HiVis jackets and range of used jackets in 5 bags                                                                                                                   |  |
| 29 | 2 Versalift and other fibreglass access platforms                                                                                                                                       |  |
| 30 | Makita EK6100 portable petrol disc cutter                                                                                                                                               |  |
| 31 | Makita DPC6430 portable petrol disc cutter                                                                                                                                              |  |
| 32 | Makita DPC6430 portable petrol disc cutter                                                                                                                                              |  |
| 33 | Portable petrol generator/breaker set, Clarke CP5050 230/110v 5kva generator with Bosch GSH27 110v breaker                                                                              |  |
| 34 | Portable petrol generator/breaker set, Stephill 230/110v 5kva generator serial no. 505862 with Bosch GSH27 110v breaker                                                                 |  |
| 35 | Portable petrol generator/breaker set, Stephill 230/110v 5kva generator serial no. 186386 with Bosch GSH27 110v breaker                                                                 |  |
| 36 | Zarges 40 230 triple 12-rung aluminium extending ladder, 3 fibreglass and aluminium step ladders 5 and 6-tread, 6-tread aluminium step ladders, 2 timber step ladders                   |  |
| 37 | 3 sets of aluminium step ladders 6, 8 and 13 tread and 11-rung double extending ladders                                                                                                 |  |
| 38 | Airmaster Tiger 8/250 Turbo portable compressor on 24 litre receiver 230v                                                                                                               |  |
| 39 | Commercial stainless steel sluice sink                                                                                                                                                  |  |
| 40 | 11 steel stillages 920x610x645 and 800mm                                                                                                                                                |  |
| 41 | 2 KS quick-form pallet racks each 3 bays each 4 mesh shelves 7700x800x5000mm                                                                                                            |  |
| 42 | 2 galvanised steel quick-form racks each 5 bays each 4 shelves 6120x420x2000mm                                                                                                          |  |
| 43 | 2 benches 3000x800mm (pallet rack construction) one fitted Record vice, and single bay pallet rack 2300x760x1530mm with single shelf                                                    |  |
| 44 | 68 JSP 780mm road cones                                                                                                                                                                 |  |