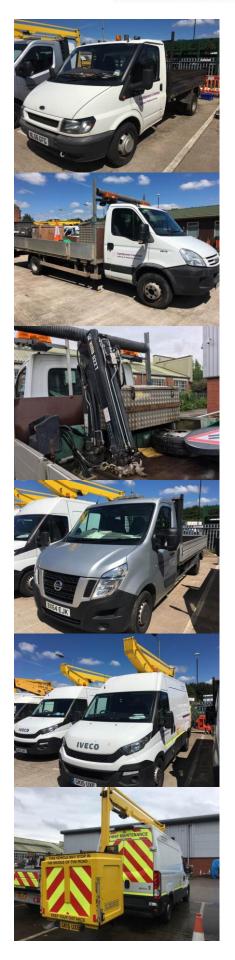

# **Schedule of Assets**

| Item | Description                                                                                                                                                                                                                                               | Bids £ |
|------|-----------------------------------------------------------------------------------------------------------------------------------------------------------------------------------------------------------------------------------------------------------|--------|
| 1    | 2003(May) Applies Sweeper Model 525 Green Machine road sweeper, 1123cc diesel, 8633km, neutral mode 2735hrs, Reg no. SN03 OFG                                                                                                                             |        |
| 2    | 2001 Hyster Model E2.00XM 1850kg electric fork lift truck with sideshift, lift to 4950mm, 04059hrs, solid tyres and Curtis FLT004 charger                                                                                                                 |        |
| 3    | 2002(Jun) Iveco Model Daily 50CIIV panel van fitted Styltone Model DA12.5m Vehicle mounted access platform -Cherry Picker, 2 stabiliser feet-test 5/7/2017. 5200kg GVW, 2800cc diesel, 185,873km, V112G tax exemption Reg no. FD02 VJC                    |        |
| 4    | 2004(Jun) Ford Transit Model 90 T350 panel van fitted Versalift 12.5m Vehicle mounted access platform -Cherry Picker, 2 stabiliser feet, test 3/1/2017, 3500kg GVW, 2402cc diesel, MOT 26/7/2017, Reg no. KN04 UFC ENGINE NON-RUNNER                      |        |
| 5    | 2006(Nov) Ford Transit Model 90 T350 MWB tipper truck with steel dropsides3500kg GVW, 2402cc diesel, MOT 10/5/2017 57,994m, Reg no. NL56 GFG                                                                                                              |        |
| 6    | 2008(Aug) Iveco Model Daily 3.0 HPT 65C18 fitted 2008 Hiab Model 022T hydraulic crane test 5/6/2017 capacity 1645kg @ 1.3m, 500kg @4.2m, aluminium dropsides and aluminium site box, 6500kg GVW, 2998cc diesel, 60,295km, MOT 10/8/2017, Reg no. BU08 CWF |        |
| 7    | 2014(Oct) Nissan Model F35 Nv400 L3h1 2.3dCi pick-up truck with aluminium dropsides, 3500kg GVW, 2298cc diesel, 16,029m, Reg no. BX64 EJK                                                                                                                 |        |
| 8    | 2015(Jul) Iveco Model 35-130 35S13 panel van, 1230kg capacity, fitted 2015 Ascendant Model 12.5VM Vehicle mounted access platform -Cherry Picker, 2 stabiliser feet, test 8/7/2017, 3500kg GVW, 2287cc diesel, 16,853m, Reg no. GK15 UXE                  |        |
| 9    | 2015(Jul) Iveco Model 35-130 35S13 panel van, 1230kg capacity, fitted 2015 Ascendant Model 12.5VM Vehicle mounted access platform -Cherry Picker, 2 stabiliser feet, test 8/7/2017, 3500kg GVW, 2287cc diesel, 15,887m, Reg no. GK15 UXF                  |        |
| 10   | 4 post-hole diggers, 4 post-hole spades, 2 breaker bars, rammer, pick axe, 4 gulley cover lifting handles, Drivall hand operated breaker, 2 rakes, 2 Makita spray units, 9 fuel containers, slab mallet                                                   |        |
| 11   | Makita 627)D cordless drill/driver, DeWalt DCC776 drill/driver, Makita 115mm angle grinder 110v, Black & Decker DN66 router 230v, 110-volt 2-port transformer                                                                                             |        |
| 12   | Makita HS7601 circular saw 230v, JCB belt sander 230v, Hitachi G235SR angle grinder 110v                                                                                                                                                                  |        |
| 13   | Megger MFT1720 multi function tester                                                                                                                                                                                                                      |        |
| 14   | Megger MFT1552 multi function tester                                                                                                                                                                                                                      |        |
| 15   | 3x Makita 8390D and 8391 cordless drill/drivers and Bosch PHG500-2 hot air gun                                                                                                                                                                            |        |
| 16   | Makita 2424NB 355mm bench cut-off saw 110v, Makita 4329 jig saw 110v, 110-volt 2-port transformer, 2x Makita cordless drill/drivers                                                                                                                       |        |