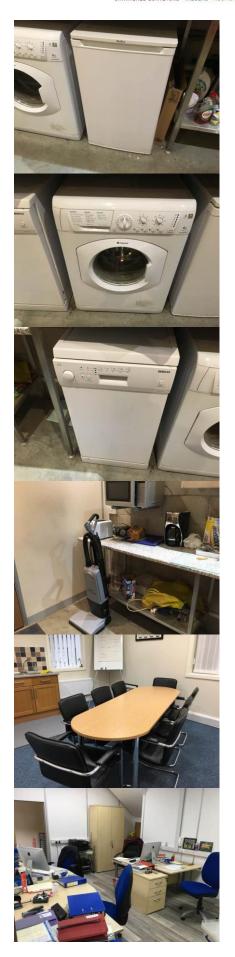

| 2000mm and 4 x900mm  Illuminated sign "Seasons Greeting from Lightpower" approx 6000x800mm  Range of electrical spares and fastener stock in cage store in 140 lin bins on 6 racks and 45 stacking plastic bins including - fuses, cable, 110 and 230v plugs, conduit fittings, cable glands, nuts, bolts, washers, self-tapping screws, security bolts, and cable trunking fittings  Stock on 2 pallet racks, 1 galvanised steel rack and loose on floor - range of lanterns, low bay industrial fittings, Signature A Type Delta fittings, Belisha Beacon bowls, TMP Bollards, Isolators, Terminals, flag banner arm-spring loaded, column caps, height barrier shoot boltsfor stock list see below.  Lamp posts - 3 new and 11 used Stainton tubular steel columns 6m, 1x Stainton octagonal mid-hinged lamp columns 7m, 2x10m and 1x 6m ALC aluminium conical lamp columns 8m, 1x Stainton octagonal mid-hinged lamp columns 9m, 2x10m and 1x 6m, 1x Stainton 1x S               |    |                                                                                                                                                                                                                                                                                          |  |
|------------------------------------------------------------------------------------------------------------------------------------------------------------------------------------------------------------------------------------------------------------------------------------------------------------------------------------------------------------------------------------------------------------------------------------------------------------------------------------------------------------------------------------------------------------------------------------------------------------------------------------------------------------------------------------------------------------------------------------------------------------------------------------------------------------------------------------------------------------------------------------------------------------------------------------------------------------------------------------------------------------------------------------------------------------------------------------------------------------------------------------------------------------------------------------------------------------------------------------------------------------------------------------------------------------------------------------------------------------------------------------------------------------------------------------------------------------------------------------------------------------------------------------------------------------------------------------------------------------------------------------------------------------------------------------------------------------------------------------------------------------------------------------------------------------------------------------------------------------------------------------------------------------------------------------------------------------------------------------------------------------------------------------------------------------------------------------------------------------------------------------------|----|------------------------------------------------------------------------------------------------------------------------------------------------------------------------------------------------------------------------------------------------------------------------------------------|--|
| Range of electrical spares and fastener stock in cage store in 140 lin bins on 6 racks and 45 stacking plastic bins including - fuses, cable, 110 and 230v plugs, conduit fittings, cable glands, nuts, bolts, washers, self-tapping screws, security bolts, and cable trunking fittings  Stock on 2 pallet racks, 1 galvanised steel rack and loose on floor - range of lanterns, low bay industrial fittings, Signature A Type Delta fittings, Belisha Beacon bowls, TMP Bollards, Isolators, Terminals, flag banner arm-spring loaded, column caps, height barrier shoot boltsfor stock list see below.  Lamp posts - 3 new and 11 used Stainton tubular steel columns 6m, 1x Stainton octagonal mid-hinged lamp column 5m, 2x10m and 1x 6m ALC aluminium conical lamp columns  Range of lamps starters, ballasts on 5 bays(one rack)by Philips, Fusion, GE, Osram, Crompton, Sylvania and Maxim - SOX Plus, Son-T, PIA Plus, halogen, sodium, compact fluorescent, metal halide, mercury and incandescent  BBPNL plastic road barriers approx 220 feet, 360 posts, 270 barriers and 2x3m galvanised mesh fencing sections  2 aluminium lorry/site lockers and 2 wheelbarrows  3 aluminium patio tables with 9 matching chairs  Amica AL127 domestic fridge  Hotpoint Aquarius 6kg WML520 washing machine  Beko DE2542FW dishwasher  Qualtex AS300 upright vacuum cleaner and Panasonic NN-ST469M  Oak finish boardroom table with 8 chairs and flipchart stand  Light ash office furniture - 4 Wave style and straight desks, 3 filling cabinets, double door stationery cabinet, 2 bookcases, 8 swivel operators and armchairs  HP Officejet Pro 8600 MFP,HP Officejet 7500A AE MFP, HP  Officejet Pro 8100 printers and Fellows MS-450LS paper shredder  Apple iMac 21.5ins PC Mid 2011, 2.5GHz,8GB, 500GB, AMD  Radeon HD 6750M-512MB, Magic Mouse and wireless keyboard  Apple iMac 21.5ins PC Mid 2011, 2.5GHz,8GB, 500GB, AMD  Radeon HD 6750M-512MB, Magic Mouse and wireless keyboard  Apple iMac 21.5ins PC Mid 2011, 2.5GHz,8GB, 500GB, AMD  Radeon HD 6750M-512MB, Magic Mouse and wireless keyboard  Apple               | 45 | 20 plastic barriers with stands mostly interlocking 1980 and 2000mm and 4 x900mm                                                                                                                                                                                                         |  |
| Range of electrical spares and fastener stock in cage store in 140 lin bins on 6 racks and 45 stacking plastic bins including - fuses, cable, 110 and 230v plugs, conduit fittings, cable glands, nuts, botts, washers, self-tapping screws, security bolts, and cable trunking fittings  Stock on 2 pallet racks, 1 galvanised steel rack and loose on floor - range of lanterns, low bay industrial fittings, Signature A Type Delta fittings, Belisha Beacon bowls, TMP Bollards, Isolators, Terminals, flag banner arm-spring loaded, column caps, height barrier shoot boltsfor stock list see below.  Lamp posts - 3 new and 11 used Stainton tubular steel columns 6m, 1x Stainton octagonal mid-hinged lamp column 5m, 2x10m and 1x 6m ALC aluminium conical lamp columns Range of lamps starters, ballasts on 5 bays(one rack)by Philips, Fusion, GE, Osram, Crompton, Sylvania and Maxim - SOX Plus, Son-T, PIA Plus, halogen, sodium, compact fluorescent, metal halide, mercury and incandescent  BBPNL plastic road barriers approx 220 feet, 360 posts, 270 barriers and 2x3m galvanised mesh fencing sections  2 aluminium lorry/site lockers and 2 wheelbarrows  3 aluminium patio tables with 9 matching chairs  Amica AL127 domestic fridge  Hotpoint Aquarius 6kg WML520 washing machine  Beko DE2542FW dishwasher  Qualtex AS300 upright vacuum cleaner and Panasonic NN-ST469M  Oak finish boardroom table with 8 chairs and flipchart stand  Light ash office furniture - 4 Wave style and straight desks, 3 filing cabinets, double door stationery cabinet, 2 bookcases, 8 swivel operators and armchairs  HP Officejet Pro 8100 printers and Fellows MS-450LS paper shredder  Apple iMac 21.5ins PC Mid 2011, 2.5GHz,8GB, 500GB, AMD Radeon HD 6750M-512MB, Magic Mouse and wireless keyboard  Apple iMac 21.5ins PC Mid 2011, 2.5GHz,8GB, 500GB, AMD Radeon HD 6750M-512MB, Magic Mouse and wireless keyboard  Apple iMac 21.5ins PC Mid 2011, 2.5GHz,8GB, 500GB, AMD Radeon HD 6750M-512MB, Magic Mouse and wireless keyboard  Apple iMac 21.5ins PC Mid 2011, 2.5GHz,8GB, 500GB, AMD Radeon HD               | 46 |                                                                                                                                                                                                                                                                                          |  |
| - range of lanterns, low bay industrial fittings, Signature A Type Delta fittings, Belisha Beacon bowls, TMP Bollards, Isolators, Terminals, flag banner arm-spring loaded, column caps, height barrier shoot boltsfor stock list see below.  Lamp posts - 3 new and 11 used Stainton tubular steel columns 6m, 1x Stainton octagonal mid-hinged lamp column 5m, 2x10m and 1x 6m ALC aluminium conical lamp columns Range of lamps starters, ballasts on 5 bays(one rack)by Philips, Fusion, GE, Osram, Crompton, Sylvania and Maxim - SOX Plus, Son-T, PIA Plus, halogen, sodium, compact fluorescent, metal halide, mercury and incandescent  BBPNL plastic road barriers approx 220 feet, 360 posts, 270 barriers and 2x3m galvanised mesh fencing sections  2 aluminium lorry/site lockers and 2 wheelbarrows  3 aluminium patio tables with 9 matching chairs  4 mica AL127 domestic fridge  4 hotpoint Aquarius 6kg WML520 washing machine  5 Beko DE2542FV dishwasher  Qualtex AS300 upright vacuum cleaner and Panasonic NN- ST469M  5 Oak finish boardroom table with 8 chairs and flipchart stand Light ash office furniture - 4 Wave style and straight desks, 3 filing cabinets, double door stationery cabinet, 2 bookcases, 8 swivel operators and armchairs  HP Officejet Pro 8600 MFP,HP Officejet 7500A A£ MFP, HP Officejet Pro 8100 printers and Fellows MS-450LS paper shredder  Apple iMac 21.5ins PC Mid 2011, 2.5GHz,8GB, 500GB, AMD Radeon HD 6750M-512MB, Magic Mouse and wireless keyboard  Apple iMac 21.5ins PC Mid 2011, 2.5GHz,8GB, 500GB, AMD Radeon HD 6750M-512MB, Magic Mouse and wireless keyboard  Apple iMac 21.5ins PC Mid 2011, 2.5GHz,8GB, 500GB, AMD Radeon HD 6750M-512MB, Magic Mouse and wireless keyboard  Apple iMac 21.5ins PC Mid 2011, 2.5GHz,8GB, 500GB, AMD Radeon HD 6750M-512MB, Magic Mouse and wireless keyboard  Apple iMac 21.5ins PC Mid 2011, 2.5GHz,8GB, 500GB, AMD Radeon HD 6750M-512MB, Magic Mouse and wireless keyboard  Apple iMac 21.5ins PC Mid 2011, 2.5GHz,8GB, 500GB, AMD Radeon HD 6750M-512MB, Magic Mouse and wireless keyboard  Apple iMac 21.5               | 47 | Range of electrical spares and fastener stock in cage store in 140 lin bins on 6 racks and 45 stacking plastic bins including - fuses, cable, 110 and 230v plugs, conduit fittings, cable glands, nuts, bolts, washers, self-tapping screws, security bolts, and cable trunking fittings |  |
| <ul> <li>6m, 1x Stainton octagonal mid-hinged lamp column 5m, 2x10m and 1x 6m ALC aluminium conical lamp columns</li> <li>Range of lamps starters, ballasts on 5 bays(one rack)by Philips, Fusion, GE, Osram, Crompton, Sylvania and Maxim - SOX Plus, Son-T, PIA Plus, halogen, sodium, compact fluorescent, metal halide, mercury and incandescent</li> <li>BBPNL plastic road barriers approx 220 feet, 360 posts, 270 barriers and 2x3m galvanised mesh fencing sections</li> <li>2 aluminium lorry/site lockers and 2 wheelbarrows</li> <li>3 aluminium patio tables with 9 matching chairs</li> <li>4 Amica AL127 domestic fridge</li> <li>Hotpoint Aquarius 6kg WML520 washing machine</li> <li>Beko DE2542FW dishwasher</li> <li>Qualtex AS300 upright vacuum cleaner and Panasonic NN-ST469M</li> <li>Oak finish boardroom table with 8 chairs and flipchart stand</li> <li>Light ash office furniture - 4 Wave style and straight desks, 3 filing cabinets, double door stationery cabinet, 2 bookcases, 8 swivel operators and armchairs</li> <li>HP Officejet Pro 8600 MFP,HP Officejet 7500A A£ MFP, HP Officejet Pro 8100 printers and Fellows MS-450LS paper shredder</li> <li>Apple iMac 21.5ins PC Mid 2011, 2.5GHz,8GB, 500GB, AMD Radeon HD 6750M-512MB, Magic Mouse and wireless keyboard</li> <li>Apple iMac 21.5ins PC Mid 2011, 2.5GHz,8GB, 500GB, AMD Radeon HD 6750M-512MB, Magic Mouse and wireless keyboard</li> <li>Apple iMac 21.5ins PC Mid 2011, 2.5GHz,8GB, 500GB, AMD Radeon HD 6750M-512MB, Magic Mouse and wireless keyboard</li> <li>Apple iMac 21.5ins PC Mid 2011, 2.5GHz,8GB, 500GB, AMD Radeon HD 6750M-512MB, Magic Mouse and wireless keyboard</li> <li>Apple iMac 21.5ins PC Mid 2011, 2.5GHz,8GB, 500GB, AMD Radeon HD 6750M-512MB, Magic Mouse and wireless keyboard</li> <li>Apple iMac 21.5ins PC Mid 2011, 2.5GHz,8GB, 500GB, AMD Radeon HD 6750M-512MB, Magic Mouse and wireless keyboard</li> <li>Apple iMac 21.5ins PC Mid 2011, 2.5GHz,8GB, 500GB, AMD Radeon HD 6750M-512MB, Magic Mouse and wireless keyboard</li> <li>Apple iMac 21.5ins PC Mid 2011, 2.5GHz,8GB, 500GB</li></ul> | 48 | - range of lanterns, low bay industrial fittings, Signature A Type Delta fittings, Belisha Beacon bowls, TMP Bollards, Isolators, Terminals, flag banner arm-spring loaded, column caps, height                                                                                          |  |
| Fusion, GE, Osram, Crompton, Sylvania and Maxim - SOX Plus, Son-T, PIA Plus, halogen, sodium, compact fluorescent, metal halide, mercury and incandescent  BBPNL plastic road barriers approx 220 feet, 360 posts, 270 barriers and 2x3m galvanised mesh fencing sections  2 aluminium lorry/site lockers and 2 wheelbarrows  3 aluminium patio tables with 9 matching chairs  4 Amica AL127 domestic fridge  Hotpoint Aquarius 6kg WML520 washing machine  8 Beko DE2542FW dishwasher  Qualtex AS300 upright vacuum cleaner and Panasonic NN-ST469M  Oak finish boardroom table with 8 chairs and flipchart stand  Light ash office furniture - 4 Wave style and straight desks, 3 filing cabinets, double door stationery cabinet, 2 bookcases, 8 swivel operators and armchairs  HP Officejet Pro 8600 MFP,HP Officejet 7500A A£ MFP, HP Officejet Pro 8100 printers and Fellows MS-450LS paper shredder  Apple iMac 21.5ins PC Mid 2011, 2.5GHz,8GB, 500GB, AMD Radeon HD 6750M-512MB, Magic Mouse and wireless keyboard  Apple iMac 21.5ins PC Mid 2011, 2.5GHz,8GB, 500GB, AMD Radeon HD 6750M-512MB, Magic Mouse and wireless keyboard  Apple iMac 21.5ins PC Mid 2011, 2.5GHz,8GB, 500GB, AMD Radeon HD 6750M-512MB, Magic Mouse and wireless keyboard  Apple iMac 21.5ins PC Mid 2011, 2.5GHz,8GB, 500GB, AMD Radeon HD 6750M-512MB, Magic Mouse and wireless keyboard  Apple iMac 21.5ins PC Mid 2011, 2.5GHz,8GB, 500GB, AMD Radeon HD 6750M-512MB, Magic Mouse and wireless keyboard  Apple iMac 21.5ins PC Mid 2011, 2.5GHz,8GB, 500GB, AMD Radeon HD 6750M-512MB, Magic Mouse and wireless keyboard  Apple iMac 21.5ins PC Mid 2011, 2.5GHz,8GB, 500GB, AMD Radeon HD 6750M-512MB, Magic Mouse and wireless keyboard  Apple iMac 21.5ins PC Mid 2011, 2.5GHz,8GB, 500GB, AMD Radeon HD 6750M-512MB, Magic Mouse and wireless keyboard  Apple iMac 21.5ins PC Mid 2011, 2.5GHz,8GB, 500GB, AMD Radeon HD 6750M-512MB, Magic Mouse and wireless keyboard  Apple iMac 21.5ins PC Mid 2011, 2.5GHz,8GB, 500GB, AMD Radeon HD 6750M-512MB, Magic Mouse and wireless keyboard                                                    | 49 | 6m, 1x Stainton octagonal mid-hinged lamp column 5m, 2x10m                                                                                                                                                                                                                               |  |
| barriers and 2x3m galvanised mesh fencing sections  2 aluminium lorry/site lockers and 2 wheelbarrows  3 aluminium patio tables with 9 matching chairs  4 Amica AL127 domestic fridge  5 Hotpoint Aquarius 6kg WML520 washing machine  8 Beko DE2542FW dishwasher  Qualtex AS300 upright vacuum cleaner and Panasonic NN-ST469M  8 Oak finish boardroom table with 8 chairs and flipchart stand  Light ash office furniture - 4 Wave style and straight desks, 3 filing cabinets, double door stationery cabinet, 2 bookcases, 8 swivel operators and armchairs  HP Officejet Pro 8600 MFP,HP Officejet 7500A A£ MFP, HP Officejet Pro 8100 printers and Fellows MS-450LS paper shredder  Apple iMac 21.5ins PC Mid 2011, 2.5GHz,8GB, 500GB, AMD Radeon HD 6750M-512MB, Magic Mouse and wireless keyboard  Apple iMac 21.5ins PC Mid 2011, 2.5GHz,8GB, 500GB, AMD Radeon HD 6750M-512MB, Magic Mouse and wireless keyboard  Apple iMac 21.5ins PC Mid 2011, 2.5GHz,8GB, 500GB, AMD Radeon HD 6750M-512MB, Magic Mouse and wireless keyboard  Apple iMac 21.5ins PC Mid 2011, 2.5GHz,8GB, 500GB, AMD Radeon HD 6750M-512MB, Magic Mouse and wireless keyboard  Apple iMac 21.5ins PC Mid 2011, 2.5GHz,8GB, 500GB, AMD Radeon HD 6750M-512MB, Magic Mouse and wireless keyboard  Apple iMac 21.5ins PC Mid 2011, 2.5GHz,8GB, 500GB, AMD Radeon HD 6750M-512MB, Magic Mouse and wireless keyboard  Apple iMac 21.5ins PC Mid 2011, 2.5GHz,8GB, 500GB, AMD Radeon HD 6750M-512MB, Magic Mouse and wireless keyboard  27 plastic folding road warning signs- various hazards  Range of festoon lighting looms 500 and 1000mm spacing 230v                                                                                                                                                                                                                                                                                                                                                                                                                                                                                                     | 50 | Fusion, GE, Osram, Crompton, Sylvania and Maxim - SOX Plus, Son-T, PIA Plus, halogen, sodium, compact fluorescent, metal                                                                                                                                                                 |  |
| 3 aluminium patio tables with 9 matching chairs  Amica AL127 domestic fridge  Hotpoint Aquarius 6kg WML520 washing machine  Beko DE2542FW dishwasher  Qualtex AS300 upright vacuum cleaner and Panasonic NN-ST469M  Oak finish boardroom table with 8 chairs and flipchart stand Light ash office furniture - 4 Wave style and straight desks, 3 filing cabinets, double door stationery cabinet, 2 bookcases, 8 swivel operators and armchairs  HP Officejet Pro 8600 MFP,HP Officejet 7500A A£ MFP, HP Officejet Pro 8100 printers and Fellows MS-450LS paper shredder  Apple iMac 21.5ins PC Mid 2011, 2.5GHz,8GB, 500GB, AMD Radeon HD 6750M-512MB, Magic Mouse and wireless keyboard  Apple iMac 21.5ins PC Mid 2011, 2.5GHz,8GB, 500GB, AMD Radeon HD 6750M-512MB, Magic Mouse and wireless keyboard  Apple iMac 21.5ins PC Mid 2011, 2.5GHz,8GB, 500GB, AMD Radeon HD 6750M-512MB, Magic Mouse and wireless keyboard  Apple iMac 21.5ins PC Mid 2011, 2.5GHz,8GB, 500GB, AMD Radeon HD 6750M-512MB, Magic Mouse and wireless keyboard  Apple iMac 21.5ins PC Mid 2011, 2.5GHz,8GB, 500GB, AMD Radeon HD 6750M-512MB, Magic Mouse and wireless keyboard  Apple iMac 21.5ins PC Mid 2011, 2.5GHz,8GB, 500GB, AMD Radeon HD 6750M-512MB, Magic Mouse and wireless keyboard  Rage of festoon lighting looms 500 and 1000mm spacing 230v                                                                                                                                                                                                                                                                                                                                                                                                                                                                                                                                                                                                                                                                                                                                                                                               | 51 |                                                                                                                                                                                                                                                                                          |  |
| 54 Amica AL127 domestic fridge 55 Hotpoint Aquarius 6kg WML520 washing machine 56 Beko DE2542FW dishwasher 57 Qualtex AS300 upright vacuum cleaner and Panasonic NN- 57469M 58 Oak finish boardroom table with 8 chairs and flipchart stand Light ash office furniture - 4 Wave style and straight desks, 3 filing cabinets, double door stationery cabinet, 2 bookcases, 8 swivel operators and armchairs 60 HP Officejet Pro 8600 MFP,HP Officejet 7500A A£ MFP, HP Officejet Pro 8100 printers and Fellows MS-450LS paper shredder 61 Apple iMac 21.5ins PC Mid 2011, 2.5GHz,8GB, 500GB, AMD Radeon HD 6750M-512MB, Magic Mouse and wireless keyboard 62 Apple iMac 21.5ins PC Mid 2011, 2.5GHz,8GB, 500GB, AMD Radeon HD 6750M-512MB, Magic Mouse and wireless keyboard 63 Apple iMac 21.5ins PC Mid 2011, 2.5GHz,8GB, 500GB, AMD Radeon HD 6750M-512MB, Magic Mouse and wireless keyboard 64 Apple iMac 21.5ins PC Mid 2011, 2.5GHz,8GB, 500GB, AMD Radeon HD 6750M-512MB, Magic Mouse and wireless keyboard 65 27 plastic folding road warning signs- various hazards 66 Range of festoon lighting looms 500 and 1000mm spacing 230v                                                                                                                                                                                                                                                                                                                                                                                                                                                                                                                                                                                                                                                                                                                                                                                                                                                                                                                                                                                               | 52 | 2 aluminium lorry/site lockers and 2 wheelbarrows                                                                                                                                                                                                                                        |  |
| 55 Hotpoint Aquarius 6kg WML520 washing machine 56 Beko DE2542FW dishwasher 57 Qualtex AS300 upright vacuum cleaner and Panasonic NN- ST469M 58 Oak finish boardroom table with 8 chairs and flipchart stand Light ash office furniture - 4 Wave style and straight desks, 3 filing cabinets, double door stationery cabinet, 2 bookcases, 8 swivel operators and armchairs 60 HP Officejet Pro 8600 MFP,HP Officejet 7500A A£ MFP, HP Officejet Pro 8100 printers and Fellows MS-450LS paper shredder 61 Apple iMac 21.5ins PC Mid 2011, 2.5GHz,8GB, 500GB, AMD Radeon HD 6750M-512MB, Magic Mouse and wireless keyboard 62 Apple iMac 21.5ins PC Mid 2011, 2.5GHz,8GB, 500GB, AMD Radeon HD 6750M-512MB, Magic Mouse and wireless keyboard 63 Apple iMac 21.5ins PC Mid 2011, 2.5GHz,8GB, 500GB, AMD Radeon HD 6750M-512MB, Magic Mouse and wireless keyboard 64 Apple iMac 21.5ins PC Mid 2011, 2.5GHz,8GB, 500GB, AMD Radeon HD 6750M-512MB, Magic Mouse and wireless keyboard 65 27 plastic folding road warning signs- various hazards 66 Range of festoon lighting looms 500 and 1000mm spacing 230v                                                                                                                                                                                                                                                                                                                                                                                                                                                                                                                                                                                                                                                                                                                                                                                                                                                                                                                                                                                                                              | 53 | 3 aluminium patio tables with 9 matching chairs                                                                                                                                                                                                                                          |  |
| 56 Beko DE2542FW dishwasher  57 Qualtex AS300 upright vacuum cleaner and Panasonic NN- ST469M  58 Oak finish boardroom table with 8 chairs and flipchart stand Light ash office furniture - 4 Wave style and straight desks, 3 filing cabinets, double door stationery cabinet, 2 bookcases, 8 swivel operators and armchairs  60 HP Officejet Pro 8600 MFP,HP Officejet 7500A A£ MFP, HP Officejet Pro 8100 printers and Fellows MS-450LS paper shredder  61 Apple iMac 21.5ins PC Mid 2011, 2.5GHz,8GB, 500GB, AMD Radeon HD 6750M-512MB, Magic Mouse and wireless keyboard  62 Apple iMac 21.5ins PC Mid 2011, 2.5GHz,8GB, 500GB, AMD Radeon HD 6750M-512MB, Magic Mouse and wireless keyboard  63 Apple iMac 21.5ins PC Mid 2011, 2.5GHz,8GB, 500GB, AMD Radeon HD 6750M-512MB, Magic Mouse and wireless keyboard  64 Apple iMac 21.5ins PC Mid 2011, 2.5GHz,8GB, 500GB, AMD Radeon HD 6750M-512MB, Magic Mouse and wireless keyboard  65 27 plastic folding road warning signs- various hazards Range of festoon lighting looms 500 and 1000mm spacing 230v                                                                                                                                                                                                                                                                                                                                                                                                                                                                                                                                                                                                                                                                                                                                                                                                                                                                                                                                                                                                                                                                         | 54 | Amica AL127 domestic fridge                                                                                                                                                                                                                                                              |  |
| <ul> <li>Qualtex AS300 upright vacuum cleaner and Panasonic NN-ST469M</li> <li>Oak finish boardroom table with 8 chairs and flipchart stand</li> <li>Light ash office furniture - 4 Wave style and straight desks, 3 filing cabinets, double door stationery cabinet, 2 bookcases, 8 swivel operators and armchairs</li> <li>HP Officejet Pro 8600 MFP,HP Officejet 7500A A£ MFP, HP Officejet Pro 8100 printers and Fellows MS-450LS paper shredder</li> <li>Apple iMac 21.5ins PC Mid 2011, 2.5GHz,8GB, 500GB, AMD Radeon HD 6750M-512MB, Magic Mouse and wireless keyboard</li> <li>Apple iMac 21.5ins PC Mid 2011, 2.5GHz,8GB, 500GB, AMD Radeon HD 6750M-512MB, Magic Mouse and wireless keyboard</li> <li>Apple iMac 21.5ins PC Mid 2011, 2.5GHz,8GB, 500GB, AMD Radeon HD 6750M-512MB, Magic Mouse and wireless keyboard</li> <li>Apple iMac 21.5ins PC Mid 2011, 2.5GHz,8GB, 500GB, AMD Radeon HD 6750M-512MB, Magic Mouse and wireless keyboard</li> <li>Apple iMac 21.5ins PC Mid 2011, 2.5GHz,8GB, 500GB, AMD Radeon HD 6750M-512MB, Magic Mouse and wireless keyboard</li> <li>Apple iMac 21.5ins PC Mid 2011, 2.5GHz,8GB, 500GB, AMD Radeon HD 6750M-512MB, Magic Mouse and wireless keyboard</li> <li>Apple iMac 21.5ins PC Mid 2011, 2.5GHz,8GB, 500GB, AMD Radeon HD 6750M-512MB, Magic Mouse and wireless keyboard</li> <li>Apple iMac 21.5ins PC Mid 2011, 2.5GHz,8GB, 500GB, AMD Radeon HD 6750M-512MB, Magic Mouse and wireless keyboard</li> <li>Apple iMac 21.5ins PC Mid 2011, 2.5GHz,8GB, 500GB, AMD Radeon HD 6750M-512MB, Magic Mouse and wireless keyboard</li> <li>Apple iMac 21.5ins PC Mid 2011, 2.5GHz,8GB, 500GB, AMD Radeon HD 6750M-512MB, Magic Mouse and wireless keyboard</li> <li>Apple iMac 21.5ins PC Mid 2011, 2.5GHz,8GB, 500GB, AMD Radeon HD 6750M-512MB, Magic Mouse and wireless keyboard</li> <li>Apple iMac 21.5ins PC Mid 2011, 2.5GHz,8GB, 500GB, AMD Radeon HD 6750M-512MB, Magic Mouse and wireless keyboard</li> </ul>                                                                                                                                                              | 55 | Hotpoint Aquarius 6kg WML520 washing machine                                                                                                                                                                                                                                             |  |
| 57 ST469M 58 Oak finish boardroom table with 8 chairs and flipchart stand Light ash office furniture - 4 Wave style and straight desks, 3 filing cabinets, double door stationery cabinet, 2 bookcases, 8 swivel operators and armchairs  60 HP Officejet Pro 8600 MFP,HP Officejet 7500A A£ MFP, HP Officejet Pro 8100 printers and Fellows MS-450LS paper shredder  61 Apple iMac 21.5ins PC Mid 2011, 2.5GHz,8GB, 500GB, AMD Radeon HD 6750M-512MB, Magic Mouse and wireless keyboard  62 Apple iMac 21.5ins PC Mid 2011, 2.5GHz,8GB, 500GB, AMD Radeon HD 6750M-512MB, Magic Mouse and wireless keyboard  63 Apple iMac 21.5ins PC Mid 2011, 2.5GHz,8GB, 500GB, AMD Radeon HD 6750M-512MB, Magic Mouse and wireless keyboard  64 Apple iMac 21.5ins PC Mid 2011, 2.5GHz,8GB, 500GB, AMD Radeon HD 6750M-512MB, Magic Mouse and wireless keyboard  65 27 plastic folding road warning signs- various hazards Range of festoon lighting looms 500 and 1000mm spacing 230v                                                                                                                                                                                                                                                                                                                                                                                                                                                                                                                                                                                                                                                                                                                                                                                                                                                                                                                                                                                                                                                                                                                                                              | 56 |                                                                                                                                                                                                                                                                                          |  |
| Light ash office furniture - 4 Wave style and straight desks, 3 filing cabinets, double door stationery cabinet, 2 bookcases, 8 swivel operators and armchairs  HP Officejet Pro 8600 MFP,HP Officejet 7500A A£ MFP, HP Officejet Pro 8100 printers and Fellows MS-450LS paper shredder  Apple iMac 21.5ins PC Mid 2011, 2.5GHz,8GB, 500GB, AMD Radeon HD 6750M-512MB, Magic Mouse and wireless keyboard  Apple iMac 21.5ins PC Mid 2011, 2.5GHz,8GB, 500GB, AMD Radeon HD 6750M-512MB, Magic Mouse and wireless keyboard  Apple iMac 21.5ins PC Mid 2011, 2.5GHz,8GB, 500GB, AMD Radeon HD 6750M-512MB, Magic Mouse and wireless keyboard  Apple iMac 21.5ins PC Mid 2011, 2.5GHz,8GB, 500GB, AMD Radeon HD 6750M-512MB, Magic Mouse and wireless keyboard  Apple iMac 21.5ins PC Mid 2011, 2.5GHz,8GB, 500GB, AMD Radeon HD 6750M-512MB, Magic Mouse and wireless keyboard  Range of festoon lighting looms 500 and 1000mm spacing 230v                                                                                                                                                                                                                                                                                                                                                                                                                                                                                                                                                                                                                                                                                                                                                                                                                                                                                                                                                                                                                                                                                                                                                                                                | 57 |                                                                                                                                                                                                                                                                                          |  |
| cabinets, double door stationery cabinet, 2 bookcases, 8 swivel operators and armchairs  HP Officejet Pro 8600 MFP,HP Officejet 7500A A£ MFP, HP Officejet Pro 8100 printers and Fellows MS-450LS paper shredder  Apple iMac 21.5ins PC Mid 2011, 2.5GHz,8GB, 500GB, AMD Radeon HD 6750M-512MB, Magic Mouse and wireless keyboard  Apple iMac 21.5ins PC Mid 2011, 2.5GHz,8GB, 500GB, AMD Radeon HD 6750M-512MB, Magic Mouse and wireless keyboard  Apple iMac 21.5ins PC Mid 2011, 2.5GHz,8GB, 500GB, AMD Radeon HD 6750M-512MB, Magic Mouse and wireless keyboard  Apple iMac 21.5ins PC Mid 2011, 2.5GHz,8GB, 500GB, AMD Radeon HD 6750M-512MB, Magic Mouse and wireless keyboard  Apple iMac 21.5ins PC Mid 2011, 2.5GHz,8GB, 500GB, AMD Radeon HD 6750M-512MB, Magic Mouse and wireless keyboard  Range of festoon lighting looms 500 and 1000mm spacing 230v                                                                                                                                                                                                                                                                                                                                                                                                                                                                                                                                                                                                                                                                                                                                                                                                                                                                                                                                                                                                                                                                                                                                                                                                                                                                       | 58 | •                                                                                                                                                                                                                                                                                        |  |
| Officejet Pro 8100 printers and Fellows MS-450LS paper shredder  Apple iMac 21.5ins PC Mid 2011, 2.5GHz,8GB, 500GB, AMD Radeon HD 6750M-512MB, Magic Mouse and wireless keyboard  Apple iMac 21.5ins PC Mid 2011, 2.5GHz,8GB, 500GB, AMD Radeon HD 6750M-512MB, Magic Mouse and wireless keyboard  Apple iMac 21.5ins PC Mid 2011, 2.5GHz,8GB, 500GB, AMD Radeon HD 6750M-512MB, Magic Mouse and wireless keyboard  Apple iMac 21.5ins PC Mid 2011, 2.5GHz,8GB, 500GB, AMD Radeon HD 6750M-512MB, Magic Mouse and wireless keyboard  Apple iMac 21.5ins PC Mid 2011, 2.5GHz,8GB, 500GB, AMD Radeon HD 6750M-512MB, Magic Mouse and wireless keyboard  27 plastic folding road warning signs- various hazards Range of festoon lighting looms 500 and 1000mm spacing 230v                                                                                                                                                                                                                                                                                                                                                                                                                                                                                                                                                                                                                                                                                                                                                                                                                                                                                                                                                                                                                                                                                                                                                                                                                                                                                                                                                                 | 59 | cabinets, double door stationery cabinet, 2 bookcases, 8 swivel                                                                                                                                                                                                                          |  |
| Radeon HD 6750M-512MB, Magic Mouse and wireless keyboard  Apple iMac 21.5ins PC Mid 2011, 2.5GHz,8GB, 500GB, AMD Radeon HD 6750M-512MB, Magic Mouse and wireless keyboard  Apple iMac 21.5ins PC Mid 2011, 2.5GHz,8GB, 500GB, AMD Radeon HD 6750M-512MB, Magic Mouse and wireless keyboard  Apple iMac 21.5ins PC Mid 2011, 2.5GHz,8GB, 500GB, AMD Radeon HD 6750M-512MB, Magic Mouse and wireless keyboard  Apple iMac 21.5ins PC Mid 2011, 2.5GHz,8GB, 500GB, AMD Radeon HD 6750M-512MB, Magic Mouse and wireless keyboard  Apple iMac 21.5ins PC Mid 2011, 2.5GHz,8GB, 500GB, AMD Radeon HD 6750M-512MB, Magic Mouse and wireless keyboard  Range of festoon lighting looms 500 and 1000mm spacing 230v                                                                                                                                                                                                                                                                                                                                                                                                                                                                                                                                                                                                                                                                                                                                                                                                                                                                                                                                                                                                                                                                                                                                                                                                                                                                                                                                                                                                                               | 60 |                                                                                                                                                                                                                                                                                          |  |
| Radeon HD 6750M-512MB, Magic Mouse and wireless keyboard  Apple iMac 21.5ins PC Mid 2011, 2.5GHz,8GB, 500GB, AMD Radeon HD 6750M-512MB, Magic Mouse and wireless keyboard  Apple iMac 21.5ins PC Mid 2011, 2.5GHz,8GB, 500GB, AMD Radeon HD 6750M-512MB, Magic Mouse and wireless keyboard  27 plastic folding road warning signs- various hazards  Range of festoon lighting looms 500 and 1000mm spacing 230v                                                                                                                                                                                                                                                                                                                                                                                                                                                                                                                                                                                                                                                                                                                                                                                                                                                                                                                                                                                                                                                                                                                                                                                                                                                                                                                                                                                                                                                                                                                                                                                                                                                                                                                          | 61 |                                                                                                                                                                                                                                                                                          |  |
| Radeon HD 6750M-512MB, Magic Mouse and wireless keyboard  Apple iMac 21.5ins PC Mid 2011, 2.5GHz,8GB, 500GB, AMD Radeon HD 6750M-512MB, Magic Mouse and wireless keyboard  27 plastic folding road warning signs- various hazards Range of festoon lighting looms 500 and 1000mm spacing 230v                                                                                                                                                                                                                                                                                                                                                                                                                                                                                                                                                                                                                                                                                                                                                                                                                                                                                                                                                                                                                                                                                                                                                                                                                                                                                                                                                                                                                                                                                                                                                                                                                                                                                                                                                                                                                                            | 62 |                                                                                                                                                                                                                                                                                          |  |
| Radeon HD 6750M-512MB, Magic Mouse and wireless keyboard  27 plastic folding road warning signs- various hazards  Range of festoon lighting looms 500 and 1000mm spacing 230v                                                                                                                                                                                                                                                                                                                                                                                                                                                                                                                                                                                                                                                                                                                                                                                                                                                                                                                                                                                                                                                                                                                                                                                                                                                                                                                                                                                                                                                                                                                                                                                                                                                                                                                                                                                                                                                                                                                                                            | 63 | , , , , , , , , , , , , , , , , , , , ,                                                                                                                                                                                                                                                  |  |
| Range of festoon lighting looms 500 and 1000mm spacing 230v                                                                                                                                                                                                                                                                                                                                                                                                                                                                                                                                                                                                                                                                                                                                                                                                                                                                                                                                                                                                                                                                                                                                                                                                                                                                                                                                                                                                                                                                                                                                                                                                                                                                                                                                                                                                                                                                                                                                                                                                                                                                              | 64 |                                                                                                                                                                                                                                                                                          |  |
|                                                                                                                                                                                                                                                                                                                                                                                                                                                                                                                                                                                                                                                                                                                                                                                                                                                                                                                                                                                                                                                                                                                                                                                                                                                                                                                                                                                                                                                                                                                                                                                                                                                                                                                                                                                                                                                                                                                                                                                                                                                                                                                                          | 65 | 27 plastic folding road warning signs- various hazards                                                                                                                                                                                                                                   |  |
| III 2 stillages-ilicidaed                                                                                                                                                                                                                                                                                                                                                                                                                                                                                                                                                                                                                                                                                                                                                                                                                                                                                                                                                                                                                                                                                                                                                                                                                                                                                                                                                                                                                                                                                                                                                                                                                                                                                                                                                                                                                                                                                                                                                                                                                                                                                                                | 66 | Range of festoon lighting looms 500 and 1000mm spacing 230v in 2 stillages-included                                                                                                                                                                                                      |  |
| TOTAL                                                                                                                                                                                                                                                                                                                                                                                                                                                                                                                                                                                                                                                                                                                                                                                                                                                                                                                                                                                                                                                                                                                                                                                                                                                                                                                                                                                                                                                                                                                                                                                                                                                                                                                                                                                                                                                                                                                                                                                                                                                                                                                                    |    | TOTAL                                                                                                                                                                                                                                                                                    |  |