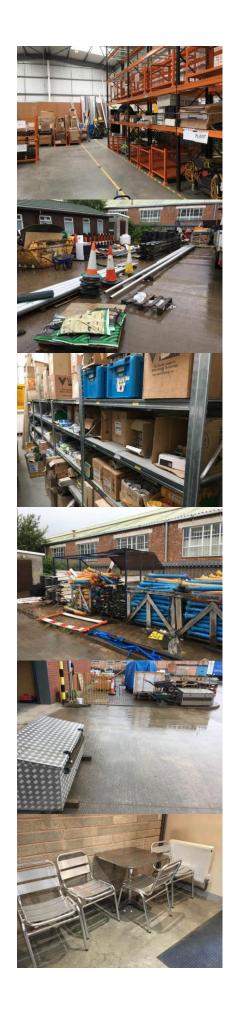

| 17 | Spring lamp post tilting trolley jig                                                                                                                                                    |  |
|----|-----------------------------------------------------------------------------------------------------------------------------------------------------------------------------------------|--|
| 18 | Avery AO 1370mm paper trimmer /quillotine                                                                                                                                               |  |
| 19 | 2x4-drawer filing cabinets and timber cupboard with contents of lubricants, maintenance cleaning aerosols, 2 gas torches, hand gel, rubber floor cable trunking                         |  |
| 20 | 2002 Winchmaster H25G 2-speed cable pulling winch with foot pedal control 110v                                                                                                          |  |
| 21 | Wolf Type 1200 portable petrol generator 230volt, 4hp, 1000W                                                                                                                            |  |
| 22 | Clarke Power CSV1A submersible pump 230v, pedometer, 12v magnetic vehicle beacon, breaker chisels, gas torch, 4 rivet guns, cable terminal crimper, 2 banding tensioners and hand tools |  |
| 23 | Radiodetection CAT RD400STX signal transmitter and RD400SL signal detector                                                                                                              |  |
| 24 | 4 Robin RCCB digital testers models 540D, 4114 and Robin KMP7010 Amprobe                                                                                                                |  |
| 25 | LaserMark iLM XT laser and LLD-20 laser line detector                                                                                                                                   |  |
| 26 | Approx 10 LAS20 battery warning beacons                                                                                                                                                 |  |
| 27 | Bluespot tube bender on stand fitted pipe vice                                                                                                                                          |  |
| 28 | 7 unused Craft Gear HiVis jackets and range of used jackets in 5 bags                                                                                                                   |  |
| 29 | 2 Versalift and other fibreglass access platforms                                                                                                                                       |  |
| 30 | Makita EK6100 portable petrol disc cutter                                                                                                                                               |  |
| 31 | Makita DPC6430 portable petrol disc cutter                                                                                                                                              |  |
| 32 | Makita DPC6430 portable petrol disc cutter                                                                                                                                              |  |
| 33 | Portable petrol generator/breaker set, Clarke CP5050 230/110v 5kva generator with Bosch GSH27 110v breaker                                                                              |  |
| 34 | Portable petrol generator/breaker set, Stephill 230/110v 5kva generator serial no. 505862 with Bosch GSH27 110v breaker                                                                 |  |
| 35 | Portable petrol generator/breaker set, Stephill 230/110v 5kva generator serial no. 186386 with Bosch GSH27 110v breaker                                                                 |  |
| 36 | Zarges 40 230 triple 12-rung aluminium extending ladder, 3 fibreglass and aluminium step ladders 5 and 6-tread, 6-tread aluminium step ladders, 2 timber step ladders                   |  |
| 37 | 3 sets of aluminium step ladders 6, 8 and 13 tread and 11-rung double extending ladders                                                                                                 |  |
| 38 | Airmaster Tiger 8/250 Turbo portable compressor on 24 litre receiver 230v                                                                                                               |  |
| 39 | Commercial stainless steel sluice sink                                                                                                                                                  |  |
| 40 | 11 steel stillages 920x610x645 and 800mm                                                                                                                                                |  |
| 41 | 2 KS quick-form pallet racks each 3 bays each 4 mesh shelves 7700x800x5000mm                                                                                                            |  |
| 42 | 2 galvanised steel quick-form racks each 5 bays each 4 shelves 6120x420x2000mm                                                                                                          |  |
| 43 | 2 benches 3000x800mm (pallet rack construction) one fitted Record vice, and single bay pallet rack 2300x760x1530mm with single shelf                                                    |  |
| 44 | 68 JSP 780mm road cones                                                                                                                                                                 |  |

| 2000mm and 4 x900mm  Illuminated sign "Seasons Greeting from Lightpower" approx 6000x800mm  Range of electrical spares and fastener stock in cage store in 140 lin bins on 6 racks and 45 stacking plastic bins including - fuses, cable, 110 and 230v plugs, conduit fittings, cable glands, nuts, bolts, washers, self-tapping screws, security bolts, and cable trunking fittings  Stock on 2 pallet racks, 1 galvanised steel rack and loose on floor - range of lanterns, low bay industrial fittings, Signature A Type Delta fittings, Belisha Beacon bowls, TMP Bollards, Isolators, Terminals, flag banner arm-spring loaded, column caps, height barrier shoot boltsfor stock list see below.  Lamp posts - 3 new and 11 used Stainton tubular steel columns 6m, 1x Stainton octagonal mid-hinged lamp columns 7m, 2x10m and 1x 6m ALC aluminium conical lamp columns 8m, 1x Stainton octagonal mid-hinged lamp columns 9m, 2x10m and 1x 6m, 1x Stainton 1x S               |    |                                                                                                                                                                                                                                                                                          |  |
|------------------------------------------------------------------------------------------------------------------------------------------------------------------------------------------------------------------------------------------------------------------------------------------------------------------------------------------------------------------------------------------------------------------------------------------------------------------------------------------------------------------------------------------------------------------------------------------------------------------------------------------------------------------------------------------------------------------------------------------------------------------------------------------------------------------------------------------------------------------------------------------------------------------------------------------------------------------------------------------------------------------------------------------------------------------------------------------------------------------------------------------------------------------------------------------------------------------------------------------------------------------------------------------------------------------------------------------------------------------------------------------------------------------------------------------------------------------------------------------------------------------------------------------------------------------------------------------------------------------------------------------------------------------------------------------------------------------------------------------------------------------------------------------------------------------------------------------------------------------------------------------------------------------------------------------------------------------------------------------------------------------------------------------------------------------------------------------------------------------------------------------|----|------------------------------------------------------------------------------------------------------------------------------------------------------------------------------------------------------------------------------------------------------------------------------------------|--|
| Range of electrical spares and fastener stock in cage store in 140 lin bins on 6 racks and 45 stacking plastic bins including - fuses, cable, 110 and 230v plugs, conduit fittings, cable glands, nuts, bolts, washers, self-tapping screws, security bolts, and cable trunking fittings  Stock on 2 pallet racks, 1 galvanised steel rack and loose on floor - range of lanterns, low bay industrial fittings, Signature A Type Delta fittings, Belisha Beacon bowls, TMP Bollards, Isolators, Terminals, flag banner arm-spring loaded, column caps, height barrier shoot boltsfor stock list see below.  Lamp posts - 3 new and 11 used Stainton tubular steel columns 6m, 1x Stainton octagonal mid-hinged lamp column 5m, 2x10m and 1x 6m ALC aluminium conical lamp columns  Range of lamps starters, ballasts on 5 bays(one rack)by Philips, Fusion, GE, Osram, Crompton, Sylvania and Maxim - SOX Plus, Son-T, PIA Plus, halogen, sodium, compact fluorescent, metal halide, mercury and incandescent  BBPNL plastic road barriers approx 220 feet, 360 posts, 270 barriers and 2x3m galvanised mesh fencing sections  2 aluminium lorry/site lockers and 2 wheelbarrows  3 aluminium patio tables with 9 matching chairs  Amica AL127 domestic fridge  Hotpoint Aquarius 6kg WML520 washing machine  Beko DE2542FW dishwasher  Qualtex AS300 upright vacuum cleaner and Panasonic NN-ST469M  Oak finish boardroom table with 8 chairs and flipchart stand  Light ash office furniture - 4 Wave style and straight desks, 3 filling cabinets, double door stationery cabinet, 2 bookcases, 8 swivel operators and armchairs  HP Officejet Pro 8600 MFP,HP Officejet 7500A AE MFP, HP  Officejet Pro 8100 printers and Fellows MS-450LS paper shredder  Apple iMac 21.5ins PC Mid 2011, 2.5GHz,8GB, 500GB, AMD  Radeon HD 6750M-512MB, Magic Mouse and wireless keyboard  Apple iMac 21.5ins PC Mid 2011, 2.5GHz,8GB, 500GB, AMD  Radeon HD 6750M-512MB, Magic Mouse and wireless keyboard  Apple iMac 21.5ins PC Mid 2011, 2.5GHz,8GB, 500GB, AMD  Radeon HD 6750M-512MB, Magic Mouse and wireless keyboard  Apple               | 45 | 20 plastic barriers with stands mostly interlocking 1980 and 2000mm and 4 x900mm                                                                                                                                                                                                         |  |
| Range of electrical spares and fastener stock in cage store in 140 lin bins on 6 racks and 45 stacking plastic bins including - fuses, cable, 110 and 230v plugs, conduit fittings, cable glands, nuts, botts, washers, self-tapping screws, security bolts, and cable trunking fittings  Stock on 2 pallet racks, 1 galvanised steel rack and loose on floor - range of lanterns, low bay industrial fittings, Signature A Type Delta fittings, Belisha Beacon bowls, TMP Bollards, Isolators, Terminals, flag banner arm-spring loaded, column caps, height barrier shoot boltsfor stock list see below.  Lamp posts - 3 new and 11 used Stainton tubular steel columns 6m, 1x Stainton octagonal mid-hinged lamp column 5m, 2x10m and 1x 6m ALC aluminium conical lamp columns Range of lamps starters, ballasts on 5 bays(one rack)by Philips, Fusion, GE, Osram, Crompton, Sylvania and Maxim - SOX Plus, Son-T, PIA Plus, halogen, sodium, compact fluorescent, metal halide, mercury and incandescent  BBPNL plastic road barriers approx 220 feet, 360 posts, 270 barriers and 2x3m galvanised mesh fencing sections  2 aluminium lorry/site lockers and 2 wheelbarrows  3 aluminium patio tables with 9 matching chairs  Amica AL127 domestic fridge  Hotpoint Aquarius 6kg WML520 washing machine  Beko DE2542FW dishwasher  Qualtex AS300 upright vacuum cleaner and Panasonic NN-ST469M  Oak finish boardroom table with 8 chairs and flipchart stand  Light ash office furniture - 4 Wave style and straight desks, 3 filing cabinets, double door stationery cabinet, 2 bookcases, 8 swivel operators and armchairs  HP Officejet Pro 8100 printers and Fellows MS-450LS paper shredder  Apple iMac 21.5ins PC Mid 2011, 2.5GHz,8GB, 500GB, AMD Radeon HD 6750M-512MB, Magic Mouse and wireless keyboard  Apple iMac 21.5ins PC Mid 2011, 2.5GHz,8GB, 500GB, AMD Radeon HD 6750M-512MB, Magic Mouse and wireless keyboard  Apple iMac 21.5ins PC Mid 2011, 2.5GHz,8GB, 500GB, AMD Radeon HD 6750M-512MB, Magic Mouse and wireless keyboard  Apple iMac 21.5ins PC Mid 2011, 2.5GHz,8GB, 500GB, AMD Radeon HD               | 46 |                                                                                                                                                                                                                                                                                          |  |
| - range of lanterns, low bay industrial fittings, Signature A Type Delta fittings, Belisha Beacon bowls, TMP Bollards, Isolators, Terminals, flag banner arm-spring loaded, column caps, height barrier shoot boltsfor stock list see below.  Lamp posts - 3 new and 11 used Stainton tubular steel columns 6m, 1x Stainton octagonal mid-hinged lamp column 5m, 2x10m and 1x 6m ALC aluminium conical lamp columns Range of lamps starters, ballasts on 5 bays(one rack)by Philips, Fusion, GE, Osram, Crompton, Sylvania and Maxim - SOX Plus, Son-T, PIA Plus, halogen, sodium, compact fluorescent, metal halide, mercury and incandescent  BBPNL plastic road barriers approx 220 feet, 360 posts, 270 barriers and 2x3m galvanised mesh fencing sections  2 aluminium lorry/site lockers and 2 wheelbarrows  3 aluminium patio tables with 9 matching chairs  4 mica AL127 domestic fridge  4 hotpoint Aquarius 6kg WML520 washing machine  5 Beko DE2542FV dishwasher  Qualtex AS300 upright vacuum cleaner and Panasonic NN- ST469M  5 Oak finish boardroom table with 8 chairs and flipchart stand Light ash office furniture - 4 Wave style and straight desks, 3 filing cabinets, double door stationery cabinet, 2 bookcases, 8 swivel operators and armchairs  HP Officejet Pro 8600 MFP,HP Officejet 7500A A£ MFP, HP Officejet Pro 8100 printers and Fellows MS-450LS paper shredder  Apple iMac 21.5ins PC Mid 2011, 2.5GHz,8GB, 500GB, AMD Radeon HD 6750M-512MB, Magic Mouse and wireless keyboard  Apple iMac 21.5ins PC Mid 2011, 2.5GHz,8GB, 500GB, AMD Radeon HD 6750M-512MB, Magic Mouse and wireless keyboard  Apple iMac 21.5ins PC Mid 2011, 2.5GHz,8GB, 500GB, AMD Radeon HD 6750M-512MB, Magic Mouse and wireless keyboard  Apple iMac 21.5ins PC Mid 2011, 2.5GHz,8GB, 500GB, AMD Radeon HD 6750M-512MB, Magic Mouse and wireless keyboard  Apple iMac 21.5ins PC Mid 2011, 2.5GHz,8GB, 500GB, AMD Radeon HD 6750M-512MB, Magic Mouse and wireless keyboard  Apple iMac 21.5ins PC Mid 2011, 2.5GHz,8GB, 500GB, AMD Radeon HD 6750M-512MB, Magic Mouse and wireless keyboard  Apple iMac 21.5               | 47 | Range of electrical spares and fastener stock in cage store in 140 lin bins on 6 racks and 45 stacking plastic bins including - fuses, cable, 110 and 230v plugs, conduit fittings, cable glands, nuts, bolts, washers, self-tapping screws, security bolts, and cable trunking fittings |  |
| <ul> <li>6m, 1x Stainton octagonal mid-hinged lamp column 5m, 2x10m and 1x 6m ALC aluminium conical lamp columns</li> <li>Range of lamps starters, ballasts on 5 bays(one rack)by Philips, Fusion, GE, Osram, Crompton, Sylvania and Maxim - SOX Plus, Son-T, PIA Plus, halogen, sodium, compact fluorescent, metal halide, mercury and incandescent</li> <li>BBPNL plastic road barriers approx 220 feet, 360 posts, 270 barriers and 2x3m galvanised mesh fencing sections</li> <li>2 aluminium lorry/site lockers and 2 wheelbarrows</li> <li>3 aluminium patio tables with 9 matching chairs</li> <li>4 Amica AL127 domestic fridge</li> <li>Hotpoint Aquarius 6kg WML520 washing machine</li> <li>Beko DE2542FW dishwasher</li> <li>Qualtex AS300 upright vacuum cleaner and Panasonic NN-ST469M</li> <li>Oak finish boardroom table with 8 chairs and flipchart stand</li> <li>Light ash office furniture - 4 Wave style and straight desks, 3 filing cabinets, double door stationery cabinet, 2 bookcases, 8 swivel operators and armchairs</li> <li>HP Officejet Pro 8600 MFP,HP Officejet 7500A A£ MFP, HP Officejet Pro 8100 printers and Fellows MS-450LS paper shredder</li> <li>Apple iMac 21.5ins PC Mid 2011, 2.5GHz,8GB, 500GB, AMD Radeon HD 6750M-512MB, Magic Mouse and wireless keyboard</li> <li>Apple iMac 21.5ins PC Mid 2011, 2.5GHz,8GB, 500GB, AMD Radeon HD 6750M-512MB, Magic Mouse and wireless keyboard</li> <li>Apple iMac 21.5ins PC Mid 2011, 2.5GHz,8GB, 500GB, AMD Radeon HD 6750M-512MB, Magic Mouse and wireless keyboard</li> <li>Apple iMac 21.5ins PC Mid 2011, 2.5GHz,8GB, 500GB, AMD Radeon HD 6750M-512MB, Magic Mouse and wireless keyboard</li> <li>Apple iMac 21.5ins PC Mid 2011, 2.5GHz,8GB, 500GB, AMD Radeon HD 6750M-512MB, Magic Mouse and wireless keyboard</li> <li>Apple iMac 21.5ins PC Mid 2011, 2.5GHz,8GB, 500GB, AMD Radeon HD 6750M-512MB, Magic Mouse and wireless keyboard</li> <li>Apple iMac 21.5ins PC Mid 2011, 2.5GHz,8GB, 500GB, AMD Radeon HD 6750M-512MB, Magic Mouse and wireless keyboard</li> <li>Apple iMac 21.5ins PC Mid 2011, 2.5GHz,8GB, 500GB</li></ul> | 48 | - range of lanterns, low bay industrial fittings, Signature A Type Delta fittings, Belisha Beacon bowls, TMP Bollards, Isolators, Terminals, flag banner arm-spring loaded, column caps, height                                                                                          |  |
| Fusion, GE, Osram, Crompton, Sylvania and Maxim - SOX Plus, Son-T, PIA Plus, halogen, sodium, compact fluorescent, metal halide, mercury and incandescent  BBPNL plastic road barriers approx 220 feet, 360 posts, 270 barriers and 2x3m galvanised mesh fencing sections  2 aluminium lorry/site lockers and 2 wheelbarrows  3 aluminium patio tables with 9 matching chairs  4 Amica AL127 domestic fridge  Hotpoint Aquarius 6kg WML520 washing machine  8 Beko DE2542FW dishwasher  Qualtex AS300 upright vacuum cleaner and Panasonic NN-ST469M  Oak finish boardroom table with 8 chairs and flipchart stand  Light ash office furniture - 4 Wave style and straight desks, 3 filing cabinets, double door stationery cabinet, 2 bookcases, 8 swivel operators and armchairs  HP Officejet Pro 8600 MFP,HP Officejet 7500A A£ MFP, HP Officejet Pro 8100 printers and Fellows MS-450LS paper shredder  Apple iMac 21.5ins PC Mid 2011, 2.5GHz,8GB, 500GB, AMD Radeon HD 6750M-512MB, Magic Mouse and wireless keyboard  Apple iMac 21.5ins PC Mid 2011, 2.5GHz,8GB, 500GB, AMD Radeon HD 6750M-512MB, Magic Mouse and wireless keyboard  Apple iMac 21.5ins PC Mid 2011, 2.5GHz,8GB, 500GB, AMD Radeon HD 6750M-512MB, Magic Mouse and wireless keyboard  Apple iMac 21.5ins PC Mid 2011, 2.5GHz,8GB, 500GB, AMD Radeon HD 6750M-512MB, Magic Mouse and wireless keyboard  Apple iMac 21.5ins PC Mid 2011, 2.5GHz,8GB, 500GB, AMD Radeon HD 6750M-512MB, Magic Mouse and wireless keyboard  Apple iMac 21.5ins PC Mid 2011, 2.5GHz,8GB, 500GB, AMD Radeon HD 6750M-512MB, Magic Mouse and wireless keyboard  Apple iMac 21.5ins PC Mid 2011, 2.5GHz,8GB, 500GB, AMD Radeon HD 6750M-512MB, Magic Mouse and wireless keyboard  Apple iMac 21.5ins PC Mid 2011, 2.5GHz,8GB, 500GB, AMD Radeon HD 6750M-512MB, Magic Mouse and wireless keyboard  Apple iMac 21.5ins PC Mid 2011, 2.5GHz,8GB, 500GB, AMD Radeon HD 6750M-512MB, Magic Mouse and wireless keyboard  Apple iMac 21.5ins PC Mid 2011, 2.5GHz,8GB, 500GB, AMD Radeon HD 6750M-512MB, Magic Mouse and wireless keyboard                                                    | 49 | 6m, 1x Stainton octagonal mid-hinged lamp column 5m, 2x10m                                                                                                                                                                                                                               |  |
| barriers and 2x3m galvanised mesh fencing sections  2 aluminium lorry/site lockers and 2 wheelbarrows  3 aluminium patio tables with 9 matching chairs  4 Amica AL127 domestic fridge  5 Hotpoint Aquarius 6kg WML520 washing machine  8 Beko DE2542FW dishwasher  Qualtex AS300 upright vacuum cleaner and Panasonic NN-ST469M  8 Oak finish boardroom table with 8 chairs and flipchart stand  Light ash office furniture - 4 Wave style and straight desks, 3 filing cabinets, double door stationery cabinet, 2 bookcases, 8 swivel operators and armchairs  HP Officejet Pro 8600 MFP,HP Officejet 7500A A£ MFP, HP Officejet Pro 8100 printers and Fellows MS-450LS paper shredder  Apple iMac 21.5ins PC Mid 2011, 2.5GHz,8GB, 500GB, AMD Radeon HD 6750M-512MB, Magic Mouse and wireless keyboard  Apple iMac 21.5ins PC Mid 2011, 2.5GHz,8GB, 500GB, AMD Radeon HD 6750M-512MB, Magic Mouse and wireless keyboard  Apple iMac 21.5ins PC Mid 2011, 2.5GHz,8GB, 500GB, AMD Radeon HD 6750M-512MB, Magic Mouse and wireless keyboard  Apple iMac 21.5ins PC Mid 2011, 2.5GHz,8GB, 500GB, AMD Radeon HD 6750M-512MB, Magic Mouse and wireless keyboard  Apple iMac 21.5ins PC Mid 2011, 2.5GHz,8GB, 500GB, AMD Radeon HD 6750M-512MB, Magic Mouse and wireless keyboard  Apple iMac 21.5ins PC Mid 2011, 2.5GHz,8GB, 500GB, AMD Radeon HD 6750M-512MB, Magic Mouse and wireless keyboard  Apple iMac 21.5ins PC Mid 2011, 2.5GHz,8GB, 500GB, AMD Radeon HD 6750M-512MB, Magic Mouse and wireless keyboard  27 plastic folding road warning signs- various hazards  Range of festoon lighting looms 500 and 1000mm spacing 230v                                                                                                                                                                                                                                                                                                                                                                                                                                                                                                     | 50 | Fusion, GE, Osram, Crompton, Sylvania and Maxim - SOX Plus, Son-T, PIA Plus, halogen, sodium, compact fluorescent, metal                                                                                                                                                                 |  |
| 3 aluminium patio tables with 9 matching chairs  Amica AL127 domestic fridge  Hotpoint Aquarius 6kg WML520 washing machine  Beko DE2542FW dishwasher  Qualtex AS300 upright vacuum cleaner and Panasonic NN-ST469M  Oak finish boardroom table with 8 chairs and flipchart stand Light ash office furniture - 4 Wave style and straight desks, 3 filing cabinets, double door stationery cabinet, 2 bookcases, 8 swivel operators and armchairs  HP Officejet Pro 8600 MFP,HP Officejet 7500A A£ MFP, HP Officejet Pro 8100 printers and Fellows MS-450LS paper shredder  Apple iMac 21.5ins PC Mid 2011, 2.5GHz,8GB, 500GB, AMD Radeon HD 6750M-512MB, Magic Mouse and wireless keyboard  Apple iMac 21.5ins PC Mid 2011, 2.5GHz,8GB, 500GB, AMD Radeon HD 6750M-512MB, Magic Mouse and wireless keyboard  Apple iMac 21.5ins PC Mid 2011, 2.5GHz,8GB, 500GB, AMD Radeon HD 6750M-512MB, Magic Mouse and wireless keyboard  Apple iMac 21.5ins PC Mid 2011, 2.5GHz,8GB, 500GB, AMD Radeon HD 6750M-512MB, Magic Mouse and wireless keyboard  Apple iMac 21.5ins PC Mid 2011, 2.5GHz,8GB, 500GB, AMD Radeon HD 6750M-512MB, Magic Mouse and wireless keyboard  Apple iMac 21.5ins PC Mid 2011, 2.5GHz,8GB, 500GB, AMD Radeon HD 6750M-512MB, Magic Mouse and wireless keyboard  Rage of festoon lighting looms 500 and 1000mm spacing 230v                                                                                                                                                                                                                                                                                                                                                                                                                                                                                                                                                                                                                                                                                                                                                                                               | 51 |                                                                                                                                                                                                                                                                                          |  |
| 54 Amica AL127 domestic fridge 55 Hotpoint Aquarius 6kg WML520 washing machine 56 Beko DE2542FW dishwasher 57 Qualtex AS300 upright vacuum cleaner and Panasonic NN- 57469M 58 Oak finish boardroom table with 8 chairs and flipchart stand Light ash office furniture - 4 Wave style and straight desks, 3 filing cabinets, double door stationery cabinet, 2 bookcases, 8 swivel operators and armchairs 60 HP Officejet Pro 8600 MFP,HP Officejet 7500A A£ MFP, HP Officejet Pro 8100 printers and Fellows MS-450LS paper shredder 61 Apple iMac 21.5ins PC Mid 2011, 2.5GHz,8GB, 500GB, AMD Radeon HD 6750M-512MB, Magic Mouse and wireless keyboard 62 Apple iMac 21.5ins PC Mid 2011, 2.5GHz,8GB, 500GB, AMD Radeon HD 6750M-512MB, Magic Mouse and wireless keyboard 63 Apple iMac 21.5ins PC Mid 2011, 2.5GHz,8GB, 500GB, AMD Radeon HD 6750M-512MB, Magic Mouse and wireless keyboard 64 Apple iMac 21.5ins PC Mid 2011, 2.5GHz,8GB, 500GB, AMD Radeon HD 6750M-512MB, Magic Mouse and wireless keyboard 65 27 plastic folding road warning signs- various hazards 66 Range of festoon lighting looms 500 and 1000mm spacing 230v                                                                                                                                                                                                                                                                                                                                                                                                                                                                                                                                                                                                                                                                                                                                                                                                                                                                                                                                                                                               | 52 | 2 aluminium lorry/site lockers and 2 wheelbarrows                                                                                                                                                                                                                                        |  |
| 55 Hotpoint Aquarius 6kg WML520 washing machine 56 Beko DE2542FW dishwasher 57 Qualtex AS300 upright vacuum cleaner and Panasonic NN- ST469M 58 Oak finish boardroom table with 8 chairs and flipchart stand Light ash office furniture - 4 Wave style and straight desks, 3 filing cabinets, double door stationery cabinet, 2 bookcases, 8 swivel operators and armchairs 60 HP Officejet Pro 8600 MFP,HP Officejet 7500A A£ MFP, HP Officejet Pro 8100 printers and Fellows MS-450LS paper shredder 61 Apple iMac 21.5ins PC Mid 2011, 2.5GHz,8GB, 500GB, AMD Radeon HD 6750M-512MB, Magic Mouse and wireless keyboard 62 Apple iMac 21.5ins PC Mid 2011, 2.5GHz,8GB, 500GB, AMD Radeon HD 6750M-512MB, Magic Mouse and wireless keyboard 63 Apple iMac 21.5ins PC Mid 2011, 2.5GHz,8GB, 500GB, AMD Radeon HD 6750M-512MB, Magic Mouse and wireless keyboard 64 Apple iMac 21.5ins PC Mid 2011, 2.5GHz,8GB, 500GB, AMD Radeon HD 6750M-512MB, Magic Mouse and wireless keyboard 65 27 plastic folding road warning signs- various hazards 66 Range of festoon lighting looms 500 and 1000mm spacing 230v                                                                                                                                                                                                                                                                                                                                                                                                                                                                                                                                                                                                                                                                                                                                                                                                                                                                                                                                                                                                                              | 53 | 3 aluminium patio tables with 9 matching chairs                                                                                                                                                                                                                                          |  |
| 56 Beko DE2542FW dishwasher  57 Qualtex AS300 upright vacuum cleaner and Panasonic NN- ST469M  58 Oak finish boardroom table with 8 chairs and flipchart stand Light ash office furniture - 4 Wave style and straight desks, 3 filing cabinets, double door stationery cabinet, 2 bookcases, 8 swivel operators and armchairs  60 HP Officejet Pro 8600 MFP,HP Officejet 7500A A£ MFP, HP Officejet Pro 8100 printers and Fellows MS-450LS paper shredder  61 Apple iMac 21.5ins PC Mid 2011, 2.5GHz,8GB, 500GB, AMD Radeon HD 6750M-512MB, Magic Mouse and wireless keyboard  62 Apple iMac 21.5ins PC Mid 2011, 2.5GHz,8GB, 500GB, AMD Radeon HD 6750M-512MB, Magic Mouse and wireless keyboard  63 Apple iMac 21.5ins PC Mid 2011, 2.5GHz,8GB, 500GB, AMD Radeon HD 6750M-512MB, Magic Mouse and wireless keyboard  64 Apple iMac 21.5ins PC Mid 2011, 2.5GHz,8GB, 500GB, AMD Radeon HD 6750M-512MB, Magic Mouse and wireless keyboard  65 27 plastic folding road warning signs- various hazards Range of festoon lighting looms 500 and 1000mm spacing 230v                                                                                                                                                                                                                                                                                                                                                                                                                                                                                                                                                                                                                                                                                                                                                                                                                                                                                                                                                                                                                                                                         | 54 | Amica AL127 domestic fridge                                                                                                                                                                                                                                                              |  |
| <ul> <li>Qualtex AS300 upright vacuum cleaner and Panasonic NN-ST469M</li> <li>Oak finish boardroom table with 8 chairs and flipchart stand</li> <li>Light ash office furniture - 4 Wave style and straight desks, 3 filing cabinets, double door stationery cabinet, 2 bookcases, 8 swivel operators and armchairs</li> <li>HP Officejet Pro 8600 MFP,HP Officejet 7500A A£ MFP, HP Officejet Pro 8100 printers and Fellows MS-450LS paper shredder</li> <li>Apple iMac 21.5ins PC Mid 2011, 2.5GHz,8GB, 500GB, AMD Radeon HD 6750M-512MB, Magic Mouse and wireless keyboard</li> <li>Apple iMac 21.5ins PC Mid 2011, 2.5GHz,8GB, 500GB, AMD Radeon HD 6750M-512MB, Magic Mouse and wireless keyboard</li> <li>Apple iMac 21.5ins PC Mid 2011, 2.5GHz,8GB, 500GB, AMD Radeon HD 6750M-512MB, Magic Mouse and wireless keyboard</li> <li>Apple iMac 21.5ins PC Mid 2011, 2.5GHz,8GB, 500GB, AMD Radeon HD 6750M-512MB, Magic Mouse and wireless keyboard</li> <li>Apple iMac 21.5ins PC Mid 2011, 2.5GHz,8GB, 500GB, AMD Radeon HD 6750M-512MB, Magic Mouse and wireless keyboard</li> <li>Apple iMac 21.5ins PC Mid 2011, 2.5GHz,8GB, 500GB, AMD Radeon HD 6750M-512MB, Magic Mouse and wireless keyboard</li> <li>Apple iMac 21.5ins PC Mid 2011, 2.5GHz,8GB, 500GB, AMD Radeon HD 6750M-512MB, Magic Mouse and wireless keyboard</li> <li>Apple iMac 21.5ins PC Mid 2011, 2.5GHz,8GB, 500GB, AMD Radeon HD 6750M-512MB, Magic Mouse and wireless keyboard</li> <li>Apple iMac 21.5ins PC Mid 2011, 2.5GHz,8GB, 500GB, AMD Radeon HD 6750M-512MB, Magic Mouse and wireless keyboard</li> <li>Apple iMac 21.5ins PC Mid 2011, 2.5GHz,8GB, 500GB, AMD Radeon HD 6750M-512MB, Magic Mouse and wireless keyboard</li> <li>Apple iMac 21.5ins PC Mid 2011, 2.5GHz,8GB, 500GB, AMD Radeon HD 6750M-512MB, Magic Mouse and wireless keyboard</li> <li>Apple iMac 21.5ins PC Mid 2011, 2.5GHz,8GB, 500GB, AMD Radeon HD 6750M-512MB, Magic Mouse and wireless keyboard</li> </ul>                                                                                                                                                              | 55 | Hotpoint Aquarius 6kg WML520 washing machine                                                                                                                                                                                                                                             |  |
| 57 ST469M 58 Oak finish boardroom table with 8 chairs and flipchart stand Light ash office furniture - 4 Wave style and straight desks, 3 filing cabinets, double door stationery cabinet, 2 bookcases, 8 swivel operators and armchairs  60 HP Officejet Pro 8600 MFP,HP Officejet 7500A A£ MFP, HP Officejet Pro 8100 printers and Fellows MS-450LS paper shredder  61 Apple iMac 21.5ins PC Mid 2011, 2.5GHz,8GB, 500GB, AMD Radeon HD 6750M-512MB, Magic Mouse and wireless keyboard  62 Apple iMac 21.5ins PC Mid 2011, 2.5GHz,8GB, 500GB, AMD Radeon HD 6750M-512MB, Magic Mouse and wireless keyboard  63 Apple iMac 21.5ins PC Mid 2011, 2.5GHz,8GB, 500GB, AMD Radeon HD 6750M-512MB, Magic Mouse and wireless keyboard  64 Apple iMac 21.5ins PC Mid 2011, 2.5GHz,8GB, 500GB, AMD Radeon HD 6750M-512MB, Magic Mouse and wireless keyboard  65 27 plastic folding road warning signs- various hazards Range of festoon lighting looms 500 and 1000mm spacing 230v                                                                                                                                                                                                                                                                                                                                                                                                                                                                                                                                                                                                                                                                                                                                                                                                                                                                                                                                                                                                                                                                                                                                                              | 56 |                                                                                                                                                                                                                                                                                          |  |
| Light ash office furniture - 4 Wave style and straight desks, 3 filing cabinets, double door stationery cabinet, 2 bookcases, 8 swivel operators and armchairs  HP Officejet Pro 8600 MFP,HP Officejet 7500A A£ MFP, HP Officejet Pro 8100 printers and Fellows MS-450LS paper shredder  Apple iMac 21.5ins PC Mid 2011, 2.5GHz,8GB, 500GB, AMD Radeon HD 6750M-512MB, Magic Mouse and wireless keyboard  Apple iMac 21.5ins PC Mid 2011, 2.5GHz,8GB, 500GB, AMD Radeon HD 6750M-512MB, Magic Mouse and wireless keyboard  Apple iMac 21.5ins PC Mid 2011, 2.5GHz,8GB, 500GB, AMD Radeon HD 6750M-512MB, Magic Mouse and wireless keyboard  Apple iMac 21.5ins PC Mid 2011, 2.5GHz,8GB, 500GB, AMD Radeon HD 6750M-512MB, Magic Mouse and wireless keyboard  Apple iMac 21.5ins PC Mid 2011, 2.5GHz,8GB, 500GB, AMD Radeon HD 6750M-512MB, Magic Mouse and wireless keyboard  Range of festoon lighting looms 500 and 1000mm spacing 230v                                                                                                                                                                                                                                                                                                                                                                                                                                                                                                                                                                                                                                                                                                                                                                                                                                                                                                                                                                                                                                                                                                                                                                                                | 57 |                                                                                                                                                                                                                                                                                          |  |
| cabinets, double door stationery cabinet, 2 bookcases, 8 swivel operators and armchairs  HP Officejet Pro 8600 MFP,HP Officejet 7500A A£ MFP, HP Officejet Pro 8100 printers and Fellows MS-450LS paper shredder  Apple iMac 21.5ins PC Mid 2011, 2.5GHz,8GB, 500GB, AMD Radeon HD 6750M-512MB, Magic Mouse and wireless keyboard  Apple iMac 21.5ins PC Mid 2011, 2.5GHz,8GB, 500GB, AMD Radeon HD 6750M-512MB, Magic Mouse and wireless keyboard  Apple iMac 21.5ins PC Mid 2011, 2.5GHz,8GB, 500GB, AMD Radeon HD 6750M-512MB, Magic Mouse and wireless keyboard  Apple iMac 21.5ins PC Mid 2011, 2.5GHz,8GB, 500GB, AMD Radeon HD 6750M-512MB, Magic Mouse and wireless keyboard  Apple iMac 21.5ins PC Mid 2011, 2.5GHz,8GB, 500GB, AMD Radeon HD 6750M-512MB, Magic Mouse and wireless keyboard  Range of festoon lighting looms 500 and 1000mm spacing 230v                                                                                                                                                                                                                                                                                                                                                                                                                                                                                                                                                                                                                                                                                                                                                                                                                                                                                                                                                                                                                                                                                                                                                                                                                                                                       | 58 | •                                                                                                                                                                                                                                                                                        |  |
| Officejet Pro 8100 printers and Fellows MS-450LS paper shredder  Apple iMac 21.5ins PC Mid 2011, 2.5GHz,8GB, 500GB, AMD Radeon HD 6750M-512MB, Magic Mouse and wireless keyboard  Apple iMac 21.5ins PC Mid 2011, 2.5GHz,8GB, 500GB, AMD Radeon HD 6750M-512MB, Magic Mouse and wireless keyboard  Apple iMac 21.5ins PC Mid 2011, 2.5GHz,8GB, 500GB, AMD Radeon HD 6750M-512MB, Magic Mouse and wireless keyboard  Apple iMac 21.5ins PC Mid 2011, 2.5GHz,8GB, 500GB, AMD Radeon HD 6750M-512MB, Magic Mouse and wireless keyboard  Apple iMac 21.5ins PC Mid 2011, 2.5GHz,8GB, 500GB, AMD Radeon HD 6750M-512MB, Magic Mouse and wireless keyboard  27 plastic folding road warning signs- various hazards Range of festoon lighting looms 500 and 1000mm spacing 230v                                                                                                                                                                                                                                                                                                                                                                                                                                                                                                                                                                                                                                                                                                                                                                                                                                                                                                                                                                                                                                                                                                                                                                                                                                                                                                                                                                 | 59 | cabinets, double door stationery cabinet, 2 bookcases, 8 swivel                                                                                                                                                                                                                          |  |
| Radeon HD 6750M-512MB, Magic Mouse and wireless keyboard  Apple iMac 21.5ins PC Mid 2011, 2.5GHz,8GB, 500GB, AMD Radeon HD 6750M-512MB, Magic Mouse and wireless keyboard  Apple iMac 21.5ins PC Mid 2011, 2.5GHz,8GB, 500GB, AMD Radeon HD 6750M-512MB, Magic Mouse and wireless keyboard  Apple iMac 21.5ins PC Mid 2011, 2.5GHz,8GB, 500GB, AMD Radeon HD 6750M-512MB, Magic Mouse and wireless keyboard  Apple iMac 21.5ins PC Mid 2011, 2.5GHz,8GB, 500GB, AMD Radeon HD 6750M-512MB, Magic Mouse and wireless keyboard  Apple iMac 21.5ins PC Mid 2011, 2.5GHz,8GB, 500GB, AMD Radeon HD 6750M-512MB, Magic Mouse and wireless keyboard  Range of festoon lighting looms 500 and 1000mm spacing 230v                                                                                                                                                                                                                                                                                                                                                                                                                                                                                                                                                                                                                                                                                                                                                                                                                                                                                                                                                                                                                                                                                                                                                                                                                                                                                                                                                                                                                               | 60 |                                                                                                                                                                                                                                                                                          |  |
| Radeon HD 6750M-512MB, Magic Mouse and wireless keyboard  Apple iMac 21.5ins PC Mid 2011, 2.5GHz,8GB, 500GB, AMD Radeon HD 6750M-512MB, Magic Mouse and wireless keyboard  Apple iMac 21.5ins PC Mid 2011, 2.5GHz,8GB, 500GB, AMD Radeon HD 6750M-512MB, Magic Mouse and wireless keyboard  27 plastic folding road warning signs- various hazards  Range of festoon lighting looms 500 and 1000mm spacing 230v                                                                                                                                                                                                                                                                                                                                                                                                                                                                                                                                                                                                                                                                                                                                                                                                                                                                                                                                                                                                                                                                                                                                                                                                                                                                                                                                                                                                                                                                                                                                                                                                                                                                                                                          | 61 |                                                                                                                                                                                                                                                                                          |  |
| Radeon HD 6750M-512MB, Magic Mouse and wireless keyboard  Apple iMac 21.5ins PC Mid 2011, 2.5GHz,8GB, 500GB, AMD Radeon HD 6750M-512MB, Magic Mouse and wireless keyboard  27 plastic folding road warning signs- various hazards Range of festoon lighting looms 500 and 1000mm spacing 230v                                                                                                                                                                                                                                                                                                                                                                                                                                                                                                                                                                                                                                                                                                                                                                                                                                                                                                                                                                                                                                                                                                                                                                                                                                                                                                                                                                                                                                                                                                                                                                                                                                                                                                                                                                                                                                            | 62 |                                                                                                                                                                                                                                                                                          |  |
| Radeon HD 6750M-512MB, Magic Mouse and wireless keyboard  27 plastic folding road warning signs- various hazards  Range of festoon lighting looms 500 and 1000mm spacing 230v                                                                                                                                                                                                                                                                                                                                                                                                                                                                                                                                                                                                                                                                                                                                                                                                                                                                                                                                                                                                                                                                                                                                                                                                                                                                                                                                                                                                                                                                                                                                                                                                                                                                                                                                                                                                                                                                                                                                                            | 63 | , , , , , , , , , , , , , , , , , , , ,                                                                                                                                                                                                                                                  |  |
| Range of festoon lighting looms 500 and 1000mm spacing 230v                                                                                                                                                                                                                                                                                                                                                                                                                                                                                                                                                                                                                                                                                                                                                                                                                                                                                                                                                                                                                                                                                                                                                                                                                                                                                                                                                                                                                                                                                                                                                                                                                                                                                                                                                                                                                                                                                                                                                                                                                                                                              | 64 |                                                                                                                                                                                                                                                                                          |  |
|                                                                                                                                                                                                                                                                                                                                                                                                                                                                                                                                                                                                                                                                                                                                                                                                                                                                                                                                                                                                                                                                                                                                                                                                                                                                                                                                                                                                                                                                                                                                                                                                                                                                                                                                                                                                                                                                                                                                                                                                                                                                                                                                          | 65 | 27 plastic folding road warning signs- various hazards                                                                                                                                                                                                                                   |  |
| III 2 stillages-ilicidaed                                                                                                                                                                                                                                                                                                                                                                                                                                                                                                                                                                                                                                                                                                                                                                                                                                                                                                                                                                                                                                                                                                                                                                                                                                                                                                                                                                                                                                                                                                                                                                                                                                                                                                                                                                                                                                                                                                                                                                                                                                                                                                                | 66 | Range of festoon lighting looms 500 and 1000mm spacing 230v in 2 stillages-included                                                                                                                                                                                                      |  |
| TOTAL                                                                                                                                                                                                                                                                                                                                                                                                                                                                                                                                                                                                                                                                                                                                                                                                                                                                                                                                                                                                                                                                                                                                                                                                                                                                                                                                                                                                                                                                                                                                                                                                                                                                                                                                                                                                                                                                                                                                                                                                                                                                                                                                    |    | TOTAL                                                                                                                                                                                                                                                                                    |  |