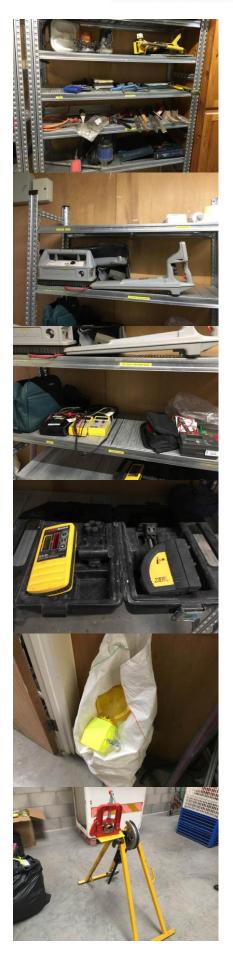

# **Schedule of Assets**

| Item | Description                                                                                                                                                                                                                                               | Bids £ |
|------|-----------------------------------------------------------------------------------------------------------------------------------------------------------------------------------------------------------------------------------------------------------|--------|
| 1    | 2003(May) Applies Sweeper Model 525 Green Machine road sweeper, 1123cc diesel, 8633km, neutral mode 2735hrs, Reg no. SN03 OFG                                                                                                                             |        |
| 2    | 2001 Hyster Model E2.00XM 1850kg electric fork lift truck with sideshift, lift to 4950mm, 04059hrs, solid tyres and Curtis FLT004 charger                                                                                                                 |        |
| 3    | 2002(Jun) Iveco Model Daily 50CIIV panel van fitted Styltone Model DA12.5m Vehicle mounted access platform -Cherry Picker, 2 stabiliser feet-test 5/7/2017. 5200kg GVW, 2800cc diesel, 185,873km, V112G tax exemption Reg no. FD02 VJC                    |        |
| 4    | 2004(Jun) Ford Transit Model 90 T350 panel van fitted Versalift 12.5m Vehicle mounted access platform -Cherry Picker, 2 stabiliser feet, test 3/1/2017, 3500kg GVW, 2402cc diesel, MOT 26/7/2017, Reg no. KN04 UFC ENGINE NON-RUNNER                      |        |
| 5    | 2006(Nov) Ford Transit Model 90 T350 MWB tipper truck with steel dropsides3500kg GVW, 2402cc diesel, MOT 10/5/2017 57,994m, Reg no. NL56 GFG                                                                                                              |        |
| 6    | 2008(Aug) Iveco Model Daily 3.0 HPT 65C18 fitted 2008 Hiab Model 022T hydraulic crane test 5/6/2017 capacity 1645kg @ 1.3m, 500kg @4.2m, aluminium dropsides and aluminium site box, 6500kg GVW, 2998cc diesel, 60,295km, MOT 10/8/2017, Reg no. BU08 CWF |        |
| 7    | 2014(Oct) Nissan Model F35 Nv400 L3h1 2.3dCi pick-up truck with aluminium dropsides, 3500kg GVW, 2298cc diesel, 16,029m, Reg no. BX64 EJK                                                                                                                 |        |
| 8    | 2015(Jul) Iveco Model 35-130 35S13 panel van, 1230kg capacity, fitted 2015 Ascendant Model 12.5VM Vehicle mounted access platform -Cherry Picker, 2 stabiliser feet, test 8/7/2017, 3500kg GVW, 2287cc diesel, 16,853m, Reg no. GK15 UXE                  |        |
| 9    | 2015(Jul) Iveco Model 35-130 35S13 panel van, 1230kg capacity, fitted 2015 Ascendant Model 12.5VM Vehicle mounted access platform -Cherry Picker, 2 stabiliser feet, test 8/7/2017, 3500kg GVW, 2287cc diesel, 15,887m, Reg no. GK15 UXF                  |        |
| 10   | 4 post-hole diggers, 4 post-hole spades, 2 breaker bars, rammer, pick axe, 4 gulley cover lifting handles, Drivall hand operated breaker, 2 rakes, 2 Makita spray units, 9 fuel containers, slab mallet                                                   |        |
| 11   | Makita 627)D cordless drill/driver, DeWalt DCC776 drill/driver, Makita 115mm angle grinder 110v, Black & Decker DN66 router 230v, 110-volt 2-port transformer                                                                                             |        |
| 12   | Makita HS7601 circular saw 230v, JCB belt sander 230v, Hitachi G235SR angle grinder 110v                                                                                                                                                                  |        |
| 13   | Megger MFT1720 multi function tester                                                                                                                                                                                                                      |        |
| 14   | Megger MFT1552 multi function tester                                                                                                                                                                                                                      |        |
| 15   | 3x Makita 8390D and 8391 cordless drill/drivers and Bosch PHG500-2 hot air gun                                                                                                                                                                            |        |
| 16   | Makita 2424NB 355mm bench cut-off saw 110v, Makita 4329 jig saw 110v, 110-volt 2-port transformer, 2x Makita cordless drill/drivers                                                                                                                       |        |

| 17 | Spring lamp post tilting trolley jig                                                                                                                                                    |  |
|----|-----------------------------------------------------------------------------------------------------------------------------------------------------------------------------------------|--|
| 18 | Avery AO 1370mm paper trimmer /quillotine                                                                                                                                               |  |
| 19 | 2x4-drawer filing cabinets and timber cupboard with contents of lubricants, maintenance cleaning aerosols, 2 gas torches, hand gel, rubber floor cable trunking                         |  |
| 20 | 2002 Winchmaster H25G 2-speed cable pulling winch with foot pedal control 110v                                                                                                          |  |
| 21 | Wolf Type 1200 portable petrol generator 230volt, 4hp, 1000W                                                                                                                            |  |
| 22 | Clarke Power CSV1A submersible pump 230v, pedometer, 12v magnetic vehicle beacon, breaker chisels, gas torch, 4 rivet guns, cable terminal crimper, 2 banding tensioners and hand tools |  |
| 23 | Radiodetection CAT RD400STX signal transmitter and RD400SL signal detector                                                                                                              |  |
| 24 | 4 Robin RCCB digital testers models 540D, 4114 and Robin KMP7010 Amprobe                                                                                                                |  |
| 25 | LaserMark iLM XT laser and LLD-20 laser line detector                                                                                                                                   |  |
| 26 | Approx 10 LAS20 battery warning beacons                                                                                                                                                 |  |
| 27 | Bluespot tube bender on stand fitted pipe vice                                                                                                                                          |  |
| 28 | 7 unused Craft Gear HiVis jackets and range of used jackets in 5 bags                                                                                                                   |  |
| 29 | 2 Versalift and other fibreglass access platforms                                                                                                                                       |  |
| 30 | Makita EK6100 portable petrol disc cutter                                                                                                                                               |  |
| 31 | Makita DPC6430 portable petrol disc cutter                                                                                                                                              |  |
| 32 | Makita DPC6430 portable petrol disc cutter                                                                                                                                              |  |
| 33 | Portable petrol generator/breaker set, Clarke CP5050 230/110v 5kva generator with Bosch GSH27 110v breaker                                                                              |  |
| 34 | Portable petrol generator/breaker set, Stephill 230/110v 5kva generator serial no. 505862 with Bosch GSH27 110v breaker                                                                 |  |
| 35 | Portable petrol generator/breaker set, Stephill 230/110v 5kva generator serial no. 186386 with Bosch GSH27 110v breaker                                                                 |  |
| 36 | Zarges 40 230 triple 12-rung aluminium extending ladder, 3 fibreglass and aluminium step ladders 5 and 6-tread, 6-tread aluminium step ladders, 2 timber step ladders                   |  |
| 37 | 3 sets of aluminium step ladders 6, 8 and 13 tread and 11-rung double extending ladders                                                                                                 |  |
| 38 | Airmaster Tiger 8/250 Turbo portable compressor on 24 litre receiver 230v                                                                                                               |  |
| 39 | Commercial stainless steel sluice sink                                                                                                                                                  |  |
| 40 | 11 steel stillages 920x610x645 and 800mm                                                                                                                                                |  |
| 41 | 2 KS quick-form pallet racks each 3 bays each 4 mesh shelves 7700x800x5000mm                                                                                                            |  |
| 42 | 2 galvanised steel quick-form racks each 5 bays each 4 shelves 6120x420x2000mm                                                                                                          |  |
| 43 | 2 benches 3000x800mm (pallet rack construction) one fitted Record vice, and single bay pallet rack 2300x760x1530mm with single shelf                                                    |  |
| 44 | 68 JSP 780mm road cones                                                                                                                                                                 |  |

### 6. VENDORS RIGHTS

Lots offered for sale are subject to the following:

- a) Any reserve price placed by the Vendor.
- b) The right of the Auctioneers to bid on behalf of the Vendor.
- c) When a reserve price has been placed (but in no other case) for the Vendor to bid personally or through any agent.
- d) VAT at the applicable local rate if appropriate.

Payment will be accepted by:

- Cash up to an amount of £9,000.00. a)
- b) Bank of Scotland

MGR Appraisals Management Ltd - Auction Client Account Account number: 10067662

Sort code: 12-05-65

- c) Cheque supported by banker's letter or reference stating that funds are available and or the bank will honour the cheque up to an agreed limit.
- d) Bankers Draft - any bankers draft or building society cheque must be supported with either a passport or driving
- Cheques and bankers drafts must be made payable to MGR Appraisals.