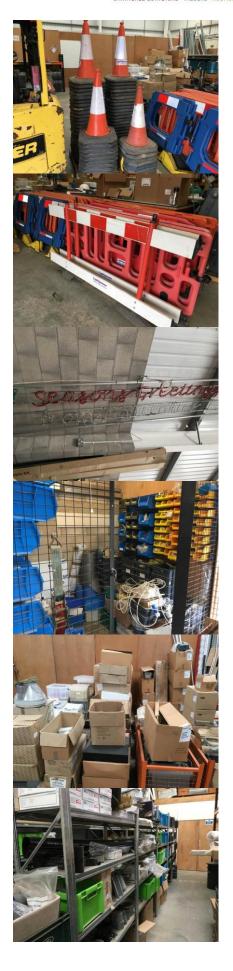

| 17 | Spring lamp post tilting trolley jig                                                                                                                                                    |  |
|----|-----------------------------------------------------------------------------------------------------------------------------------------------------------------------------------------|--|
| 18 | Avery AO 1370mm paper trimmer /quillotine                                                                                                                                               |  |
| 19 | 2x4-drawer filing cabinets and timber cupboard with contents of lubricants, maintenance cleaning aerosols, 2 gas torches, hand gel, rubber floor cable trunking                         |  |
| 20 | 2002 Winchmaster H25G 2-speed cable pulling winch with foot pedal control 110v                                                                                                          |  |
| 21 | Wolf Type 1200 portable petrol generator 230volt, 4hp, 1000W                                                                                                                            |  |
| 22 | Clarke Power CSV1A submersible pump 230v, pedometer, 12v magnetic vehicle beacon, breaker chisels, gas torch, 4 rivet guns, cable terminal crimper, 2 banding tensioners and hand tools |  |
| 23 | Radiodetection CAT RD400STX signal transmitter and RD400SL signal detector                                                                                                              |  |
| 24 | 4 Robin RCCB digital testers models 540D, 4114 and Robin KMP7010 Amprobe                                                                                                                |  |
| 25 | LaserMark iLM XT laser and LLD-20 laser line detector                                                                                                                                   |  |
| 26 | Approx 10 LAS20 battery warning beacons                                                                                                                                                 |  |
| 27 | Bluespot tube bender on stand fitted pipe vice                                                                                                                                          |  |
| 28 | 7 unused Craft Gear HiVis jackets and range of used jackets in 5 bags                                                                                                                   |  |
| 29 | 2 Versalift and other fibreglass access platforms                                                                                                                                       |  |
| 30 | Makita EK6100 portable petrol disc cutter                                                                                                                                               |  |
| 31 | Makita DPC6430 portable petrol disc cutter                                                                                                                                              |  |
| 32 | Makita DPC6430 portable petrol disc cutter                                                                                                                                              |  |
| 33 | Portable petrol generator/breaker set, Clarke CP5050 230/110v 5kva generator with Bosch GSH27 110v breaker                                                                              |  |
| 34 | Portable petrol generator/breaker set, Stephill 230/110v 5kva generator serial no. 505862 with Bosch GSH27 110v breaker                                                                 |  |
| 35 | Portable petrol generator/breaker set, Stephill 230/110v 5kva generator serial no. 186386 with Bosch GSH27 110v breaker                                                                 |  |
| 36 | Zarges 40 230 triple 12-rung aluminium extending ladder, 3 fibreglass and aluminium step ladders 5 and 6-tread, 6-tread aluminium step ladders, 2 timber step ladders                   |  |
| 37 | 3 sets of aluminium step ladders 6, 8 and 13 tread and 11-rung double extending ladders                                                                                                 |  |
| 38 | Airmaster Tiger 8/250 Turbo portable compressor on 24 litre receiver 230v                                                                                                               |  |
| 39 | Commercial stainless steel sluice sink                                                                                                                                                  |  |
| 40 | 11 steel stillages 920x610x645 and 800mm                                                                                                                                                |  |
| 41 | 2 KS quick-form pallet racks each 3 bays each 4 mesh shelves 7700x800x5000mm                                                                                                            |  |
| 42 | 2 galvanised steel quick-form racks each 5 bays each 4 shelves 6120x420x2000mm                                                                                                          |  |
| 43 | 2 benches 3000x800mm (pallet rack construction) one fitted Record vice, and single bay pallet rack 2300x760x1530mm with single shelf                                                    |  |
| 44 | 68 JSP 780mm road cones                                                                                                                                                                 |  |

| 2000mm and 4 x900mm  Illuminated sign "Seasons Greeting from Lightpower" approx 6000x800mm  Range of electrical spares and fastener stock in cage store in 140 lin bins on 6 racks and 45 stacking plastic bins including - fuses, cable, 110 and 230v plugs, conduit fittings, cable glands, nuts, bolts, washers, self-tapping screws, security bolts, and cable trunking fittings  Stock on 2 pallet racks, 1 galvanised steel rack and loose on floor - range of lanterns, low bay industrial fittings, Signature A Type Delta fittings, Belisha Beacon bowls, TMP Bollards, Isolators, Terminals, flag banner arm-spring loaded, column caps, height barrier shoot boltsfor stock list see below.  Lamp posts - 3 new and 11 used Stainton tubular steel columns 6m, 1x Stainton octagonal mid-hinged lamp columns 7m, 2x10m and 1x 6m ALC aluminium conical lamp columns 8m, 1x Stainton octagonal mid-hinged lamp columns 9m, 2x10m and 1x 6m, 1x Stainton 1x S               |    |                                                                                                                                                                                                                                                                                          |  |
|------------------------------------------------------------------------------------------------------------------------------------------------------------------------------------------------------------------------------------------------------------------------------------------------------------------------------------------------------------------------------------------------------------------------------------------------------------------------------------------------------------------------------------------------------------------------------------------------------------------------------------------------------------------------------------------------------------------------------------------------------------------------------------------------------------------------------------------------------------------------------------------------------------------------------------------------------------------------------------------------------------------------------------------------------------------------------------------------------------------------------------------------------------------------------------------------------------------------------------------------------------------------------------------------------------------------------------------------------------------------------------------------------------------------------------------------------------------------------------------------------------------------------------------------------------------------------------------------------------------------------------------------------------------------------------------------------------------------------------------------------------------------------------------------------------------------------------------------------------------------------------------------------------------------------------------------------------------------------------------------------------------------------------------------------------------------------------------------------------------------------------------|----|------------------------------------------------------------------------------------------------------------------------------------------------------------------------------------------------------------------------------------------------------------------------------------------|--|
| Range of electrical spares and fastener stock in cage store in 140 lin bins on 6 racks and 45 stacking plastic bins including - fuses, cable, 110 and 230v plugs, conduit fittings, cable glands, nuts, bolts, washers, self-tapping screws, security bolts, and cable trunking fittings  Stock on 2 pallet racks, 1 galvanised steel rack and loose on floor - range of lanterns, low bay industrial fittings, Signature A Type Delta fittings, Belisha Beacon bowls, TMP Bollards, Isolators, Terminals, flag banner arm-spring loaded, column caps, height barrier shoot boltsfor stock list see below.  Lamp posts - 3 new and 11 used Stainton tubular steel columns 6m, 1x Stainton octagonal mid-hinged lamp column 5m, 2x10m and 1x 6m ALC aluminium conical lamp columns  Range of lamps starters, ballasts on 5 bays(one rack)by Philips, Fusion, GE, Osram, Crompton, Sylvania and Maxim - SOX Plus, Son-T, PIA Plus, halogen, sodium, compact fluorescent, metal halide, mercury and incandescent  BBPNL plastic road barriers approx 220 feet, 360 posts, 270 barriers and 2x3m galvanised mesh fencing sections  2 aluminium lorry/site lockers and 2 wheelbarrows  3 aluminium patio tables with 9 matching chairs  Amica AL127 domestic fridge  Hotpoint Aquarius 6kg WML520 washing machine  Beko DE2542FW dishwasher  Qualtex AS300 upright vacuum cleaner and Panasonic NN-ST469M  Oak finish boardroom table with 8 chairs and flipchart stand  Light ash office furniture - 4 Wave style and straight desks, 3 filling cabinets, double door stationery cabinet, 2 bookcases, 8 swivel operators and armchairs  HP Officejet Pro 8600 MFP,HP Officejet 7500A AE MFP, HP  Officejet Pro 8100 printers and Fellows MS-450LS paper shredder  Apple iMac 21.5ins PC Mid 2011, 2.5GHz,8GB, 500GB, AMD  Radeon HD 6750M-512MB, Magic Mouse and wireless keyboard  Apple iMac 21.5ins PC Mid 2011, 2.5GHz,8GB, 500GB, AMD  Radeon HD 6750M-512MB, Magic Mouse and wireless keyboard  Apple iMac 21.5ins PC Mid 2011, 2.5GHz,8GB, 500GB, AMD  Radeon HD 6750M-512MB, Magic Mouse and wireless keyboard  Apple               | 45 | 20 plastic barriers with stands mostly interlocking 1980 and 2000mm and 4 x900mm                                                                                                                                                                                                         |  |
| Range of electrical spares and fastener stock in cage store in 140 lin bins on 6 racks and 45 stacking plastic bins including - fuses, cable, 110 and 230v plugs, conduit fittings, cable glands, nuts, botts, washers, self-tapping screws, security bolts, and cable trunking fittings  Stock on 2 pallet racks, 1 galvanised steel rack and loose on floor - range of lanterns, low bay industrial fittings, Signature A Type Delta fittings, Belisha Beacon bowls, TMP Bollards, Isolators, Terminals, flag banner arm-spring loaded, column caps, height barrier shoot boltsfor stock list see below.  Lamp posts - 3 new and 11 used Stainton tubular steel columns 6m, 1x Stainton octagonal mid-hinged lamp column 5m, 2x10m and 1x 6m ALC aluminium conical lamp columns Range of lamps starters, ballasts on 5 bays(one rack)by Philips, Fusion, GE, Osram, Crompton, Sylvania and Maxim - SOX Plus, Son-T, PIA Plus, halogen, sodium, compact fluorescent, metal halide, mercury and incandescent  BBPNL plastic road barriers approx 220 feet, 360 posts, 270 barriers and 2x3m galvanised mesh fencing sections  2 aluminium lorry/site lockers and 2 wheelbarrows  3 aluminium patio tables with 9 matching chairs  Amica AL127 domestic fridge  Hotpoint Aquarius 6kg WML520 washing machine  Beko DE2542FW dishwasher  Qualtex AS300 upright vacuum cleaner and Panasonic NN-ST469M  Oak finish boardroom table with 8 chairs and flipchart stand  Light ash office furniture - 4 Wave style and straight desks, 3 filing cabinets, double door stationery cabinet, 2 bookcases, 8 swivel operators and armchairs  HP Officejet Pro 8100 printers and Fellows MS-450LS paper shredder  Apple iMac 21.5ins PC Mid 2011, 2.5GHz,8GB, 500GB, AMD Radeon HD 6750M-512MB, Magic Mouse and wireless keyboard  Apple iMac 21.5ins PC Mid 2011, 2.5GHz,8GB, 500GB, AMD Radeon HD 6750M-512MB, Magic Mouse and wireless keyboard  Apple iMac 21.5ins PC Mid 2011, 2.5GHz,8GB, 500GB, AMD Radeon HD 6750M-512MB, Magic Mouse and wireless keyboard  Apple iMac 21.5ins PC Mid 2011, 2.5GHz,8GB, 500GB, AMD Radeon HD               | 46 |                                                                                                                                                                                                                                                                                          |  |
| - range of lanterns, low bay industrial fittings, Signature A Type Delta fittings, Belisha Beacon bowls, TMP Bollards, Isolators, Terminals, flag banner arm-spring loaded, column caps, height barrier shoot boltsfor stock list see below.  Lamp posts - 3 new and 11 used Stainton tubular steel columns 6m, 1x Stainton octagonal mid-hinged lamp column 5m, 2x10m and 1x 6m ALC aluminium conical lamp columns Range of lamps starters, ballasts on 5 bays(one rack)by Philips, Fusion, GE, Osram, Crompton, Sylvania and Maxim - SOX Plus, Son-T, PIA Plus, halogen, sodium, compact fluorescent, metal halide, mercury and incandescent  BBPNL plastic road barriers approx 220 feet, 360 posts, 270 barriers and 2x3m galvanised mesh fencing sections  2 aluminium lorry/site lockers and 2 wheelbarrows  3 aluminium patio tables with 9 matching chairs  4 mica AL127 domestic fridge  4 hotpoint Aquarius 6kg WML520 washing machine  5 Beko DE2542FV dishwasher  Qualtex AS300 upright vacuum cleaner and Panasonic NN- ST469M  5 Oak finish boardroom table with 8 chairs and flipchart stand Light ash office furniture - 4 Wave style and straight desks, 3 filing cabinets, double door stationery cabinet, 2 bookcases, 8 swivel operators and armchairs  HP Officejet Pro 8600 MFP,HP Officejet 7500A A£ MFP, HP Officejet Pro 8100 printers and Fellows MS-450LS paper shredder  Apple iMac 21.5ins PC Mid 2011, 2.5GHz,8GB, 500GB, AMD Radeon HD 6750M-512MB, Magic Mouse and wireless keyboard  Apple iMac 21.5ins PC Mid 2011, 2.5GHz,8GB, 500GB, AMD Radeon HD 6750M-512MB, Magic Mouse and wireless keyboard  Apple iMac 21.5ins PC Mid 2011, 2.5GHz,8GB, 500GB, AMD Radeon HD 6750M-512MB, Magic Mouse and wireless keyboard  Apple iMac 21.5ins PC Mid 2011, 2.5GHz,8GB, 500GB, AMD Radeon HD 6750M-512MB, Magic Mouse and wireless keyboard  Apple iMac 21.5ins PC Mid 2011, 2.5GHz,8GB, 500GB, AMD Radeon HD 6750M-512MB, Magic Mouse and wireless keyboard  Apple iMac 21.5ins PC Mid 2011, 2.5GHz,8GB, 500GB, AMD Radeon HD 6750M-512MB, Magic Mouse and wireless keyboard  Apple iMac 21.5               | 47 | Range of electrical spares and fastener stock in cage store in 140 lin bins on 6 racks and 45 stacking plastic bins including - fuses, cable, 110 and 230v plugs, conduit fittings, cable glands, nuts, bolts, washers, self-tapping screws, security bolts, and cable trunking fittings |  |
| <ul> <li>6m, 1x Stainton octagonal mid-hinged lamp column 5m, 2x10m and 1x 6m ALC aluminium conical lamp columns</li> <li>Range of lamps starters, ballasts on 5 bays(one rack)by Philips, Fusion, GE, Osram, Crompton, Sylvania and Maxim - SOX Plus, Son-T, PIA Plus, halogen, sodium, compact fluorescent, metal halide, mercury and incandescent</li> <li>BBPNL plastic road barriers approx 220 feet, 360 posts, 270 barriers and 2x3m galvanised mesh fencing sections</li> <li>2 aluminium lorry/site lockers and 2 wheelbarrows</li> <li>3 aluminium patio tables with 9 matching chairs</li> <li>4 Amica AL127 domestic fridge</li> <li>Hotpoint Aquarius 6kg WML520 washing machine</li> <li>Beko DE2542FW dishwasher</li> <li>Qualtex AS300 upright vacuum cleaner and Panasonic NN-ST469M</li> <li>Oak finish boardroom table with 8 chairs and flipchart stand</li> <li>Light ash office furniture - 4 Wave style and straight desks, 3 filing cabinets, double door stationery cabinet, 2 bookcases, 8 swivel operators and armchairs</li> <li>HP Officejet Pro 8600 MFP,HP Officejet 7500A A£ MFP, HP Officejet Pro 8100 printers and Fellows MS-450LS paper shredder</li> <li>Apple iMac 21.5ins PC Mid 2011, 2.5GHz,8GB, 500GB, AMD Radeon HD 6750M-512MB, Magic Mouse and wireless keyboard</li> <li>Apple iMac 21.5ins PC Mid 2011, 2.5GHz,8GB, 500GB, AMD Radeon HD 6750M-512MB, Magic Mouse and wireless keyboard</li> <li>Apple iMac 21.5ins PC Mid 2011, 2.5GHz,8GB, 500GB, AMD Radeon HD 6750M-512MB, Magic Mouse and wireless keyboard</li> <li>Apple iMac 21.5ins PC Mid 2011, 2.5GHz,8GB, 500GB, AMD Radeon HD 6750M-512MB, Magic Mouse and wireless keyboard</li> <li>Apple iMac 21.5ins PC Mid 2011, 2.5GHz,8GB, 500GB, AMD Radeon HD 6750M-512MB, Magic Mouse and wireless keyboard</li> <li>Apple iMac 21.5ins PC Mid 2011, 2.5GHz,8GB, 500GB, AMD Radeon HD 6750M-512MB, Magic Mouse and wireless keyboard</li> <li>Apple iMac 21.5ins PC Mid 2011, 2.5GHz,8GB, 500GB, AMD Radeon HD 6750M-512MB, Magic Mouse and wireless keyboard</li> <li>Apple iMac 21.5ins PC Mid 2011, 2.5GHz,8GB, 500GB</li></ul> | 48 | - range of lanterns, low bay industrial fittings, Signature A Type Delta fittings, Belisha Beacon bowls, TMP Bollards, Isolators, Terminals, flag banner arm-spring loaded, column caps, height                                                                                          |  |
| Fusion, GE, Osram, Crompton, Sylvania and Maxim - SOX Plus, Son-T, PIA Plus, halogen, sodium, compact fluorescent, metal halide, mercury and incandescent  BBPNL plastic road barriers approx 220 feet, 360 posts, 270 barriers and 2x3m galvanised mesh fencing sections  2 aluminium lorry/site lockers and 2 wheelbarrows  3 aluminium patio tables with 9 matching chairs  4 Amica AL127 domestic fridge  Hotpoint Aquarius 6kg WML520 washing machine  8 Beko DE2542FW dishwasher  Qualtex AS300 upright vacuum cleaner and Panasonic NN-ST469M  Oak finish boardroom table with 8 chairs and flipchart stand  Light ash office furniture - 4 Wave style and straight desks, 3 filing cabinets, double door stationery cabinet, 2 bookcases, 8 swivel operators and armchairs  HP Officejet Pro 8600 MFP,HP Officejet 7500A A£ MFP, HP Officejet Pro 8100 printers and Fellows MS-450LS paper shredder  Apple iMac 21.5ins PC Mid 2011, 2.5GHz,8GB, 500GB, AMD Radeon HD 6750M-512MB, Magic Mouse and wireless keyboard  Apple iMac 21.5ins PC Mid 2011, 2.5GHz,8GB, 500GB, AMD Radeon HD 6750M-512MB, Magic Mouse and wireless keyboard  Apple iMac 21.5ins PC Mid 2011, 2.5GHz,8GB, 500GB, AMD Radeon HD 6750M-512MB, Magic Mouse and wireless keyboard  Apple iMac 21.5ins PC Mid 2011, 2.5GHz,8GB, 500GB, AMD Radeon HD 6750M-512MB, Magic Mouse and wireless keyboard  Apple iMac 21.5ins PC Mid 2011, 2.5GHz,8GB, 500GB, AMD Radeon HD 6750M-512MB, Magic Mouse and wireless keyboard  Apple iMac 21.5ins PC Mid 2011, 2.5GHz,8GB, 500GB, AMD Radeon HD 6750M-512MB, Magic Mouse and wireless keyboard  Apple iMac 21.5ins PC Mid 2011, 2.5GHz,8GB, 500GB, AMD Radeon HD 6750M-512MB, Magic Mouse and wireless keyboard  Apple iMac 21.5ins PC Mid 2011, 2.5GHz,8GB, 500GB, AMD Radeon HD 6750M-512MB, Magic Mouse and wireless keyboard  Apple iMac 21.5ins PC Mid 2011, 2.5GHz,8GB, 500GB, AMD Radeon HD 6750M-512MB, Magic Mouse and wireless keyboard  Apple iMac 21.5ins PC Mid 2011, 2.5GHz,8GB, 500GB, AMD Radeon HD 6750M-512MB, Magic Mouse and wireless keyboard                                                    | 49 | 6m, 1x Stainton octagonal mid-hinged lamp column 5m, 2x10m                                                                                                                                                                                                                               |  |
| barriers and 2x3m galvanised mesh fencing sections  2 aluminium lorry/site lockers and 2 wheelbarrows  3 aluminium patio tables with 9 matching chairs  4 Amica AL127 domestic fridge  5 Hotpoint Aquarius 6kg WML520 washing machine  8 Beko DE2542FW dishwasher  Qualtex AS300 upright vacuum cleaner and Panasonic NN-ST469M  8 Oak finish boardroom table with 8 chairs and flipchart stand  Light ash office furniture - 4 Wave style and straight desks, 3 filing cabinets, double door stationery cabinet, 2 bookcases, 8 swivel operators and armchairs  HP Officejet Pro 8600 MFP,HP Officejet 7500A A£ MFP, HP Officejet Pro 8100 printers and Fellows MS-450LS paper shredder  Apple iMac 21.5ins PC Mid 2011, 2.5GHz,8GB, 500GB, AMD Radeon HD 6750M-512MB, Magic Mouse and wireless keyboard  Apple iMac 21.5ins PC Mid 2011, 2.5GHz,8GB, 500GB, AMD Radeon HD 6750M-512MB, Magic Mouse and wireless keyboard  Apple iMac 21.5ins PC Mid 2011, 2.5GHz,8GB, 500GB, AMD Radeon HD 6750M-512MB, Magic Mouse and wireless keyboard  Apple iMac 21.5ins PC Mid 2011, 2.5GHz,8GB, 500GB, AMD Radeon HD 6750M-512MB, Magic Mouse and wireless keyboard  Apple iMac 21.5ins PC Mid 2011, 2.5GHz,8GB, 500GB, AMD Radeon HD 6750M-512MB, Magic Mouse and wireless keyboard  Apple iMac 21.5ins PC Mid 2011, 2.5GHz,8GB, 500GB, AMD Radeon HD 6750M-512MB, Magic Mouse and wireless keyboard  Apple iMac 21.5ins PC Mid 2011, 2.5GHz,8GB, 500GB, AMD Radeon HD 6750M-512MB, Magic Mouse and wireless keyboard  27 plastic folding road warning signs- various hazards  Range of festoon lighting looms 500 and 1000mm spacing 230v                                                                                                                                                                                                                                                                                                                                                                                                                                                                                                     | 50 | Fusion, GE, Osram, Crompton, Sylvania and Maxim - SOX Plus, Son-T, PIA Plus, halogen, sodium, compact fluorescent, metal                                                                                                                                                                 |  |
| 3 aluminium patio tables with 9 matching chairs  Amica AL127 domestic fridge  Hotpoint Aquarius 6kg WML520 washing machine  Beko DE2542FW dishwasher  Qualtex AS300 upright vacuum cleaner and Panasonic NN-ST469M  Oak finish boardroom table with 8 chairs and flipchart stand Light ash office furniture - 4 Wave style and straight desks, 3 filing cabinets, double door stationery cabinet, 2 bookcases, 8 swivel operators and armchairs  HP Officejet Pro 8600 MFP,HP Officejet 7500A A£ MFP, HP Officejet Pro 8100 printers and Fellows MS-450LS paper shredder  Apple iMac 21.5ins PC Mid 2011, 2.5GHz,8GB, 500GB, AMD Radeon HD 6750M-512MB, Magic Mouse and wireless keyboard  Apple iMac 21.5ins PC Mid 2011, 2.5GHz,8GB, 500GB, AMD Radeon HD 6750M-512MB, Magic Mouse and wireless keyboard  Apple iMac 21.5ins PC Mid 2011, 2.5GHz,8GB, 500GB, AMD Radeon HD 6750M-512MB, Magic Mouse and wireless keyboard  Apple iMac 21.5ins PC Mid 2011, 2.5GHz,8GB, 500GB, AMD Radeon HD 6750M-512MB, Magic Mouse and wireless keyboard  Apple iMac 21.5ins PC Mid 2011, 2.5GHz,8GB, 500GB, AMD Radeon HD 6750M-512MB, Magic Mouse and wireless keyboard  Apple iMac 21.5ins PC Mid 2011, 2.5GHz,8GB, 500GB, AMD Radeon HD 6750M-512MB, Magic Mouse and wireless keyboard  Rage of festoon lighting looms 500 and 1000mm spacing 230v                                                                                                                                                                                                                                                                                                                                                                                                                                                                                                                                                                                                                                                                                                                                                                                               | 51 |                                                                                                                                                                                                                                                                                          |  |
| 54 Amica AL127 domestic fridge 55 Hotpoint Aquarius 6kg WML520 washing machine 56 Beko DE2542FW dishwasher 57 Qualtex AS300 upright vacuum cleaner and Panasonic NN- 57469M 58 Oak finish boardroom table with 8 chairs and flipchart stand Light ash office furniture - 4 Wave style and straight desks, 3 filing cabinets, double door stationery cabinet, 2 bookcases, 8 swivel operators and armchairs 60 HP Officejet Pro 8600 MFP,HP Officejet 7500A A£ MFP, HP Officejet Pro 8100 printers and Fellows MS-450LS paper shredder 61 Apple iMac 21.5ins PC Mid 2011, 2.5GHz,8GB, 500GB, AMD Radeon HD 6750M-512MB, Magic Mouse and wireless keyboard 62 Apple iMac 21.5ins PC Mid 2011, 2.5GHz,8GB, 500GB, AMD Radeon HD 6750M-512MB, Magic Mouse and wireless keyboard 63 Apple iMac 21.5ins PC Mid 2011, 2.5GHz,8GB, 500GB, AMD Radeon HD 6750M-512MB, Magic Mouse and wireless keyboard 64 Apple iMac 21.5ins PC Mid 2011, 2.5GHz,8GB, 500GB, AMD Radeon HD 6750M-512MB, Magic Mouse and wireless keyboard 65 27 plastic folding road warning signs- various hazards 66 Range of festoon lighting looms 500 and 1000mm spacing 230v                                                                                                                                                                                                                                                                                                                                                                                                                                                                                                                                                                                                                                                                                                                                                                                                                                                                                                                                                                                               | 52 | 2 aluminium lorry/site lockers and 2 wheelbarrows                                                                                                                                                                                                                                        |  |
| 55 Hotpoint Aquarius 6kg WML520 washing machine 56 Beko DE2542FW dishwasher 57 Qualtex AS300 upright vacuum cleaner and Panasonic NN- ST469M 58 Oak finish boardroom table with 8 chairs and flipchart stand Light ash office furniture - 4 Wave style and straight desks, 3 filing cabinets, double door stationery cabinet, 2 bookcases, 8 swivel operators and armchairs 60 HP Officejet Pro 8600 MFP,HP Officejet 7500A A£ MFP, HP Officejet Pro 8100 printers and Fellows MS-450LS paper shredder 61 Apple iMac 21.5ins PC Mid 2011, 2.5GHz,8GB, 500GB, AMD Radeon HD 6750M-512MB, Magic Mouse and wireless keyboard 62 Apple iMac 21.5ins PC Mid 2011, 2.5GHz,8GB, 500GB, AMD Radeon HD 6750M-512MB, Magic Mouse and wireless keyboard 63 Apple iMac 21.5ins PC Mid 2011, 2.5GHz,8GB, 500GB, AMD Radeon HD 6750M-512MB, Magic Mouse and wireless keyboard 64 Apple iMac 21.5ins PC Mid 2011, 2.5GHz,8GB, 500GB, AMD Radeon HD 6750M-512MB, Magic Mouse and wireless keyboard 65 27 plastic folding road warning signs- various hazards 66 Range of festoon lighting looms 500 and 1000mm spacing 230v                                                                                                                                                                                                                                                                                                                                                                                                                                                                                                                                                                                                                                                                                                                                                                                                                                                                                                                                                                                                                              | 53 | 3 aluminium patio tables with 9 matching chairs                                                                                                                                                                                                                                          |  |
| 56 Beko DE2542FW dishwasher  57 Qualtex AS300 upright vacuum cleaner and Panasonic NN- ST469M  58 Oak finish boardroom table with 8 chairs and flipchart stand Light ash office furniture - 4 Wave style and straight desks, 3 filing cabinets, double door stationery cabinet, 2 bookcases, 8 swivel operators and armchairs  60 HP Officejet Pro 8600 MFP,HP Officejet 7500A A£ MFP, HP Officejet Pro 8100 printers and Fellows MS-450LS paper shredder  61 Apple iMac 21.5ins PC Mid 2011, 2.5GHz,8GB, 500GB, AMD Radeon HD 6750M-512MB, Magic Mouse and wireless keyboard  62 Apple iMac 21.5ins PC Mid 2011, 2.5GHz,8GB, 500GB, AMD Radeon HD 6750M-512MB, Magic Mouse and wireless keyboard  63 Apple iMac 21.5ins PC Mid 2011, 2.5GHz,8GB, 500GB, AMD Radeon HD 6750M-512MB, Magic Mouse and wireless keyboard  64 Apple iMac 21.5ins PC Mid 2011, 2.5GHz,8GB, 500GB, AMD Radeon HD 6750M-512MB, Magic Mouse and wireless keyboard  65 27 plastic folding road warning signs- various hazards Range of festoon lighting looms 500 and 1000mm spacing 230v                                                                                                                                                                                                                                                                                                                                                                                                                                                                                                                                                                                                                                                                                                                                                                                                                                                                                                                                                                                                                                                                         | 54 | Amica AL127 domestic fridge                                                                                                                                                                                                                                                              |  |
| <ul> <li>Qualtex AS300 upright vacuum cleaner and Panasonic NN-ST469M</li> <li>Oak finish boardroom table with 8 chairs and flipchart stand</li> <li>Light ash office furniture - 4 Wave style and straight desks, 3 filing cabinets, double door stationery cabinet, 2 bookcases, 8 swivel operators and armchairs</li> <li>HP Officejet Pro 8600 MFP,HP Officejet 7500A A£ MFP, HP Officejet Pro 8100 printers and Fellows MS-450LS paper shredder</li> <li>Apple iMac 21.5ins PC Mid 2011, 2.5GHz,8GB, 500GB, AMD Radeon HD 6750M-512MB, Magic Mouse and wireless keyboard</li> <li>Apple iMac 21.5ins PC Mid 2011, 2.5GHz,8GB, 500GB, AMD Radeon HD 6750M-512MB, Magic Mouse and wireless keyboard</li> <li>Apple iMac 21.5ins PC Mid 2011, 2.5GHz,8GB, 500GB, AMD Radeon HD 6750M-512MB, Magic Mouse and wireless keyboard</li> <li>Apple iMac 21.5ins PC Mid 2011, 2.5GHz,8GB, 500GB, AMD Radeon HD 6750M-512MB, Magic Mouse and wireless keyboard</li> <li>Apple iMac 21.5ins PC Mid 2011, 2.5GHz,8GB, 500GB, AMD Radeon HD 6750M-512MB, Magic Mouse and wireless keyboard</li> <li>Apple iMac 21.5ins PC Mid 2011, 2.5GHz,8GB, 500GB, AMD Radeon HD 6750M-512MB, Magic Mouse and wireless keyboard</li> <li>Apple iMac 21.5ins PC Mid 2011, 2.5GHz,8GB, 500GB, AMD Radeon HD 6750M-512MB, Magic Mouse and wireless keyboard</li> <li>Apple iMac 21.5ins PC Mid 2011, 2.5GHz,8GB, 500GB, AMD Radeon HD 6750M-512MB, Magic Mouse and wireless keyboard</li> <li>Apple iMac 21.5ins PC Mid 2011, 2.5GHz,8GB, 500GB, AMD Radeon HD 6750M-512MB, Magic Mouse and wireless keyboard</li> <li>Apple iMac 21.5ins PC Mid 2011, 2.5GHz,8GB, 500GB, AMD Radeon HD 6750M-512MB, Magic Mouse and wireless keyboard</li> <li>Apple iMac 21.5ins PC Mid 2011, 2.5GHz,8GB, 500GB, AMD Radeon HD 6750M-512MB, Magic Mouse and wireless keyboard</li> <li>Apple iMac 21.5ins PC Mid 2011, 2.5GHz,8GB, 500GB, AMD Radeon HD 6750M-512MB, Magic Mouse and wireless keyboard</li> </ul>                                                                                                                                                              | 55 | Hotpoint Aquarius 6kg WML520 washing machine                                                                                                                                                                                                                                             |  |
| 57 ST469M 58 Oak finish boardroom table with 8 chairs and flipchart stand Light ash office furniture - 4 Wave style and straight desks, 3 filing cabinets, double door stationery cabinet, 2 bookcases, 8 swivel operators and armchairs  60 HP Officejet Pro 8600 MFP,HP Officejet 7500A A£ MFP, HP Officejet Pro 8100 printers and Fellows MS-450LS paper shredder  61 Apple iMac 21.5ins PC Mid 2011, 2.5GHz,8GB, 500GB, AMD Radeon HD 6750M-512MB, Magic Mouse and wireless keyboard  62 Apple iMac 21.5ins PC Mid 2011, 2.5GHz,8GB, 500GB, AMD Radeon HD 6750M-512MB, Magic Mouse and wireless keyboard  63 Apple iMac 21.5ins PC Mid 2011, 2.5GHz,8GB, 500GB, AMD Radeon HD 6750M-512MB, Magic Mouse and wireless keyboard  64 Apple iMac 21.5ins PC Mid 2011, 2.5GHz,8GB, 500GB, AMD Radeon HD 6750M-512MB, Magic Mouse and wireless keyboard  65 27 plastic folding road warning signs- various hazards Range of festoon lighting looms 500 and 1000mm spacing 230v                                                                                                                                                                                                                                                                                                                                                                                                                                                                                                                                                                                                                                                                                                                                                                                                                                                                                                                                                                                                                                                                                                                                                              | 56 |                                                                                                                                                                                                                                                                                          |  |
| Light ash office furniture - 4 Wave style and straight desks, 3 filing cabinets, double door stationery cabinet, 2 bookcases, 8 swivel operators and armchairs  HP Officejet Pro 8600 MFP,HP Officejet 7500A A£ MFP, HP Officejet Pro 8100 printers and Fellows MS-450LS paper shredder  Apple iMac 21.5ins PC Mid 2011, 2.5GHz,8GB, 500GB, AMD Radeon HD 6750M-512MB, Magic Mouse and wireless keyboard  Apple iMac 21.5ins PC Mid 2011, 2.5GHz,8GB, 500GB, AMD Radeon HD 6750M-512MB, Magic Mouse and wireless keyboard  Apple iMac 21.5ins PC Mid 2011, 2.5GHz,8GB, 500GB, AMD Radeon HD 6750M-512MB, Magic Mouse and wireless keyboard  Apple iMac 21.5ins PC Mid 2011, 2.5GHz,8GB, 500GB, AMD Radeon HD 6750M-512MB, Magic Mouse and wireless keyboard  Apple iMac 21.5ins PC Mid 2011, 2.5GHz,8GB, 500GB, AMD Radeon HD 6750M-512MB, Magic Mouse and wireless keyboard  Range of festoon lighting looms 500 and 1000mm spacing 230v                                                                                                                                                                                                                                                                                                                                                                                                                                                                                                                                                                                                                                                                                                                                                                                                                                                                                                                                                                                                                                                                                                                                                                                                | 57 |                                                                                                                                                                                                                                                                                          |  |
| cabinets, double door stationery cabinet, 2 bookcases, 8 swivel operators and armchairs  HP Officejet Pro 8600 MFP,HP Officejet 7500A A£ MFP, HP Officejet Pro 8100 printers and Fellows MS-450LS paper shredder  Apple iMac 21.5ins PC Mid 2011, 2.5GHz,8GB, 500GB, AMD Radeon HD 6750M-512MB, Magic Mouse and wireless keyboard  Apple iMac 21.5ins PC Mid 2011, 2.5GHz,8GB, 500GB, AMD Radeon HD 6750M-512MB, Magic Mouse and wireless keyboard  Apple iMac 21.5ins PC Mid 2011, 2.5GHz,8GB, 500GB, AMD Radeon HD 6750M-512MB, Magic Mouse and wireless keyboard  Apple iMac 21.5ins PC Mid 2011, 2.5GHz,8GB, 500GB, AMD Radeon HD 6750M-512MB, Magic Mouse and wireless keyboard  Apple iMac 21.5ins PC Mid 2011, 2.5GHz,8GB, 500GB, AMD Radeon HD 6750M-512MB, Magic Mouse and wireless keyboard  Range of festoon lighting looms 500 and 1000mm spacing 230v                                                                                                                                                                                                                                                                                                                                                                                                                                                                                                                                                                                                                                                                                                                                                                                                                                                                                                                                                                                                                                                                                                                                                                                                                                                                       | 58 | •                                                                                                                                                                                                                                                                                        |  |
| Officejet Pro 8100 printers and Fellows MS-450LS paper shredder  Apple iMac 21.5ins PC Mid 2011, 2.5GHz,8GB, 500GB, AMD Radeon HD 6750M-512MB, Magic Mouse and wireless keyboard  Apple iMac 21.5ins PC Mid 2011, 2.5GHz,8GB, 500GB, AMD Radeon HD 6750M-512MB, Magic Mouse and wireless keyboard  Apple iMac 21.5ins PC Mid 2011, 2.5GHz,8GB, 500GB, AMD Radeon HD 6750M-512MB, Magic Mouse and wireless keyboard  Apple iMac 21.5ins PC Mid 2011, 2.5GHz,8GB, 500GB, AMD Radeon HD 6750M-512MB, Magic Mouse and wireless keyboard  Apple iMac 21.5ins PC Mid 2011, 2.5GHz,8GB, 500GB, AMD Radeon HD 6750M-512MB, Magic Mouse and wireless keyboard  27 plastic folding road warning signs- various hazards Range of festoon lighting looms 500 and 1000mm spacing 230v                                                                                                                                                                                                                                                                                                                                                                                                                                                                                                                                                                                                                                                                                                                                                                                                                                                                                                                                                                                                                                                                                                                                                                                                                                                                                                                                                                 | 59 | cabinets, double door stationery cabinet, 2 bookcases, 8 swivel                                                                                                                                                                                                                          |  |
| Radeon HD 6750M-512MB, Magic Mouse and wireless keyboard  Apple iMac 21.5ins PC Mid 2011, 2.5GHz,8GB, 500GB, AMD Radeon HD 6750M-512MB, Magic Mouse and wireless keyboard  Apple iMac 21.5ins PC Mid 2011, 2.5GHz,8GB, 500GB, AMD Radeon HD 6750M-512MB, Magic Mouse and wireless keyboard  Apple iMac 21.5ins PC Mid 2011, 2.5GHz,8GB, 500GB, AMD Radeon HD 6750M-512MB, Magic Mouse and wireless keyboard  Apple iMac 21.5ins PC Mid 2011, 2.5GHz,8GB, 500GB, AMD Radeon HD 6750M-512MB, Magic Mouse and wireless keyboard  Apple iMac 21.5ins PC Mid 2011, 2.5GHz,8GB, 500GB, AMD Radeon HD 6750M-512MB, Magic Mouse and wireless keyboard  Range of festoon lighting looms 500 and 1000mm spacing 230v                                                                                                                                                                                                                                                                                                                                                                                                                                                                                                                                                                                                                                                                                                                                                                                                                                                                                                                                                                                                                                                                                                                                                                                                                                                                                                                                                                                                                               | 60 |                                                                                                                                                                                                                                                                                          |  |
| Radeon HD 6750M-512MB, Magic Mouse and wireless keyboard  Apple iMac 21.5ins PC Mid 2011, 2.5GHz,8GB, 500GB, AMD Radeon HD 6750M-512MB, Magic Mouse and wireless keyboard  Apple iMac 21.5ins PC Mid 2011, 2.5GHz,8GB, 500GB, AMD Radeon HD 6750M-512MB, Magic Mouse and wireless keyboard  27 plastic folding road warning signs- various hazards  Range of festoon lighting looms 500 and 1000mm spacing 230v                                                                                                                                                                                                                                                                                                                                                                                                                                                                                                                                                                                                                                                                                                                                                                                                                                                                                                                                                                                                                                                                                                                                                                                                                                                                                                                                                                                                                                                                                                                                                                                                                                                                                                                          | 61 |                                                                                                                                                                                                                                                                                          |  |
| Radeon HD 6750M-512MB, Magic Mouse and wireless keyboard  Apple iMac 21.5ins PC Mid 2011, 2.5GHz,8GB, 500GB, AMD Radeon HD 6750M-512MB, Magic Mouse and wireless keyboard  27 plastic folding road warning signs- various hazards Range of festoon lighting looms 500 and 1000mm spacing 230v                                                                                                                                                                                                                                                                                                                                                                                                                                                                                                                                                                                                                                                                                                                                                                                                                                                                                                                                                                                                                                                                                                                                                                                                                                                                                                                                                                                                                                                                                                                                                                                                                                                                                                                                                                                                                                            | 62 |                                                                                                                                                                                                                                                                                          |  |
| Radeon HD 6750M-512MB, Magic Mouse and wireless keyboard  27 plastic folding road warning signs- various hazards  Range of festoon lighting looms 500 and 1000mm spacing 230v                                                                                                                                                                                                                                                                                                                                                                                                                                                                                                                                                                                                                                                                                                                                                                                                                                                                                                                                                                                                                                                                                                                                                                                                                                                                                                                                                                                                                                                                                                                                                                                                                                                                                                                                                                                                                                                                                                                                                            | 63 | , , , , , , , , , , , , , , , , , , , ,                                                                                                                                                                                                                                                  |  |
| Range of festoon lighting looms 500 and 1000mm spacing 230v                                                                                                                                                                                                                                                                                                                                                                                                                                                                                                                                                                                                                                                                                                                                                                                                                                                                                                                                                                                                                                                                                                                                                                                                                                                                                                                                                                                                                                                                                                                                                                                                                                                                                                                                                                                                                                                                                                                                                                                                                                                                              | 64 |                                                                                                                                                                                                                                                                                          |  |
|                                                                                                                                                                                                                                                                                                                                                                                                                                                                                                                                                                                                                                                                                                                                                                                                                                                                                                                                                                                                                                                                                                                                                                                                                                                                                                                                                                                                                                                                                                                                                                                                                                                                                                                                                                                                                                                                                                                                                                                                                                                                                                                                          | 65 | 27 plastic folding road warning signs- various hazards                                                                                                                                                                                                                                   |  |
| III 2 stillages-ilicidaed                                                                                                                                                                                                                                                                                                                                                                                                                                                                                                                                                                                                                                                                                                                                                                                                                                                                                                                                                                                                                                                                                                                                                                                                                                                                                                                                                                                                                                                                                                                                                                                                                                                                                                                                                                                                                                                                                                                                                                                                                                                                                                                | 66 | Range of festoon lighting looms 500 and 1000mm spacing 230v in 2 stillages-included                                                                                                                                                                                                      |  |
| TOTAL                                                                                                                                                                                                                                                                                                                                                                                                                                                                                                                                                                                                                                                                                                                                                                                                                                                                                                                                                                                                                                                                                                                                                                                                                                                                                                                                                                                                                                                                                                                                                                                                                                                                                                                                                                                                                                                                                                                                                                                                                                                                                                                                    |    | TOTAL                                                                                                                                                                                                                                                                                    |  |