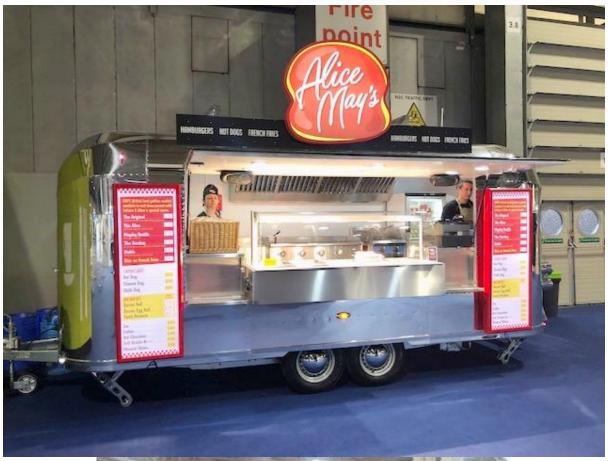

#### Lots include:

2019 6 metre Rocket Alice Maxs Airstream Burger Trailer

2 Vintage Citroen HY converted vans (Subject to availability)

2 x 22ft Fish & Chip Trailers 12ft, 15ft &16ft Hog Roast Trailers 20ft Pizza Trailer 18ft & 20ft Toasted Sandwich Trailers 15ft, 16ft, 18ft and 22ft Burger Trailers