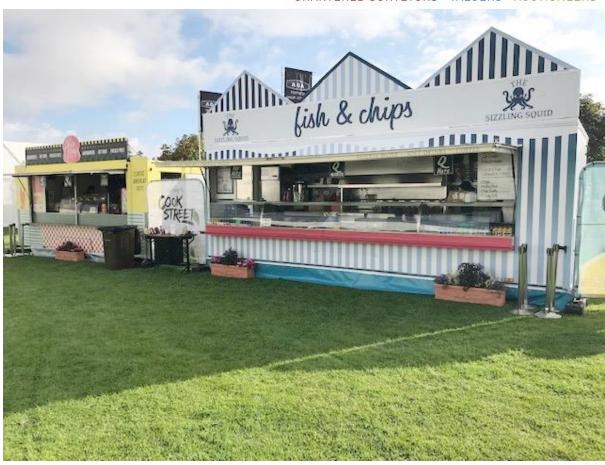

#### Lots include:

2019 6 metre Rocket Alice Maxs Airstream Burger Trailer

2 Vintage Citroen HY converted vans (Subject to availability)

2 x 22ft Fish & Chip Trailers 12ft, 15ft &16ft Hog Roast Trailers 20ft Pizza Trailer 18ft & 20ft Toasted Sandwich Trailers 15ft, 16ft, 18ft and 22ft Burger Trailers