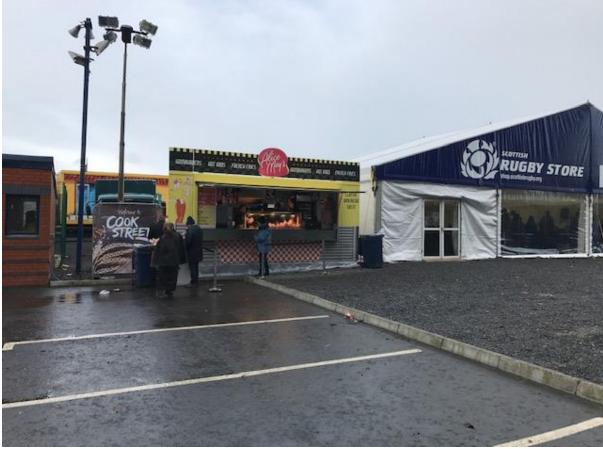

#### Lots include:

2019 6 metre Rocket Alice Maxs Airstream Burger Trailer

2 Vintage Citroen HY converted vans (Subject to availability)

2 x 22ft Fish & Chip Trailers 12ft, 15ft &16ft Hog Roast Trailers 20ft Pizza Trailer 18ft & 20ft Toasted Sandwich Trailers 15ft, 16ft, 18ft and 22ft Burger Trailers