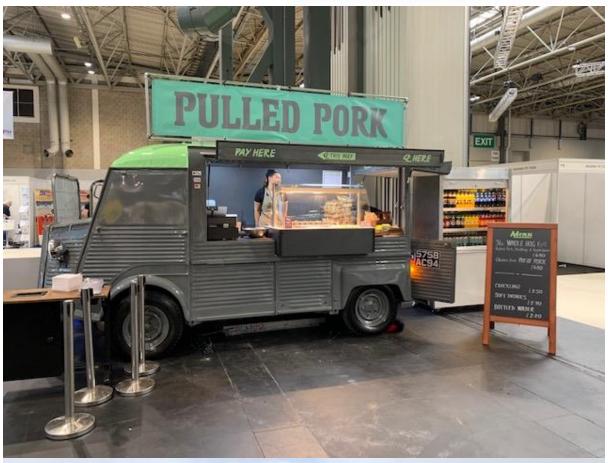

#### Lots include:

2019 6 metre Rocket Alice Maxs Airstream Burger Trailer

2 Vintage Citroen HY converted vans (Subject to availability)

2 x 22ft Fish & Chip Trailers 12ft, 15ft &16ft Hog Roast Trailers 20ft Pizza Trailer 18ft & 20ft Toasted Sandwich Trailers 15ft, 16ft, 18ft and 22ft Burger Trailers