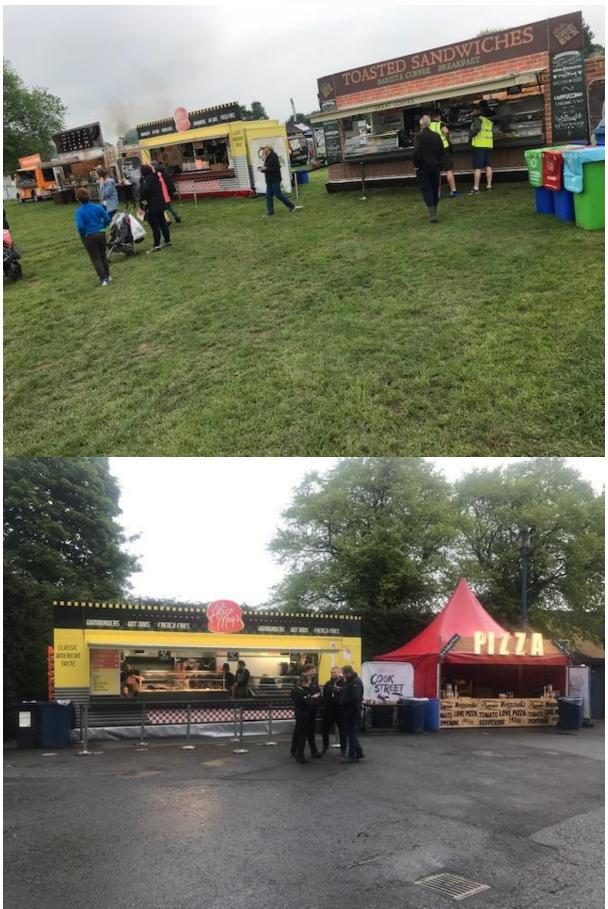

#### Lots include:

2019 6 metre Rocket Alice Maxs Airstream Burger Trailer

2 Vintage Citroen HY converted vans (Subject to availability)

2 x 22ft Fish & Chip Trailers 12ft, 15ft &16ft Hog Roast Trailers 20ft Pizza Trailer 18ft & 20ft Toasted Sandwich Trailers 15ft, 16ft, 18ft and 22ft Burger Trailers