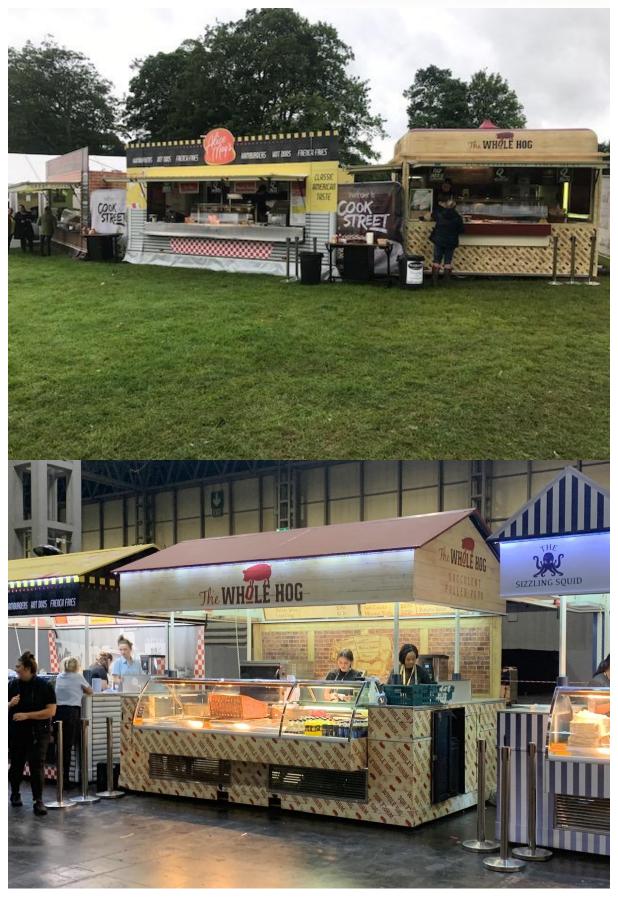

#### Lots include:

2019 6 metre Rocket Alice Maxs Airstream Burger Trailer

2 Vintage Citroen HY converted vans (Subject to availability)

2 x 22ft Fish & Chip Trailers 12ft, 15ft &16ft Hog Roast Trailers 20ft Pizza Trailer 18ft & 20ft Toasted Sandwich Trailers 15ft, 16ft, 18ft and 22ft Burger Trailers

### **Schedule of Assets**

| Item | Qty |     |                                                                                                                                                                                                                                           |  |
|------|-----|-----|-------------------------------------------------------------------------------------------------------------------------------------------------------------------------------------------------------------------------------------------|--|
|      |     |     |                                                                                                                                                                                                                                           |  |
|      |     |     | <u>Vehicles</u>                                                                                                                                                                                                                           |  |
|      |     |     |                                                                                                                                                                                                                                           |  |
| 1    | 1   |     | DAF LF 45.220 FA 10 tonne box refrigeration Registration AY53 FBU                                                                                                                                                                         |  |
| 3    | 1   |     | MAN TGM18.240 box refrigeration<br>Registration DK08 JXF                                                                                                                                                                                  |  |
| 5    | 1   |     | Border Trailers twin axle hydraulic tilt 5 metre flatbed Trailer with winch Serial no. 871002                                                                                                                                             |  |
| 6    | 1   |     | Mercedes Atego 18 tonne fitted box to include split office/storage, desks, chairs, cabinets etc. LHD Registration V873 EAP                                                                                                                |  |
| 7    | 1   |     | MAN TGM18.240 refrigerated box<br>Registration DK08 JXH                                                                                                                                                                                   |  |
| 8    | 1   |     | Ford Transit 350 LWB Van<br>Registration DL16 DDZ                                                                                                                                                                                         |  |
| 9    | 1   |     | Ford Transit Van<br>Registration DL17 JHJ                                                                                                                                                                                                 |  |
| 10   | 1   |     | Ford Transit Minibus Registration DL17 JHK                                                                                                                                                                                                |  |
| 11   | 1   |     | Ford Transit Minibus 17 seat<br>Registration DL17 JHO                                                                                                                                                                                     |  |
|      |     |     |                                                                                                                                                                                                                                           |  |
|      |     |     | Catering Trailers                                                                                                                                                                                                                         |  |
| 12   | 1   | FC1 | FC2 22ft twin axle catering trailer Year 2009 To include: Stainless steel 6ft fridge Lincat water boiler Fitted bench Casio till 4 part slide out hot counter 3 basket fryers Fish fryer Water boiler Fitted sink Extraction (Damaged)    |  |
| 13   | 1   | T2  | T2 18ft twin axle catering trailer to include: Twin basin sink Hot plate and extraction Bench top coffee grinder Rancilio cappuccino machine Fitted benches Lincat water boiler 2 Hotpoint fridges 2 section slide hot counter Extraction |  |