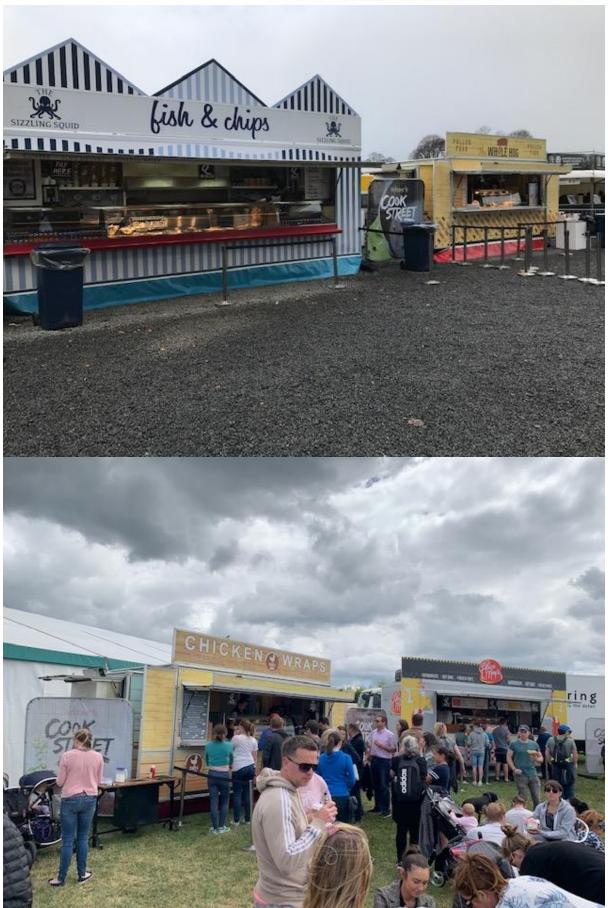

#### Lots include:

2019 6 metre Rocket Alice Maxs Airstream Burger Trailer

2 Vintage Citroen HY converted vans (Subject to availability)

2 x 22ft Fish & Chip Trailers 12ft, 15ft &16ft Hog Roast Trailers 20ft Pizza Trailer 18ft & 20ft Toasted Sandwich Trailers 15ft, 16ft, 18ft and 22ft Burger Trailers