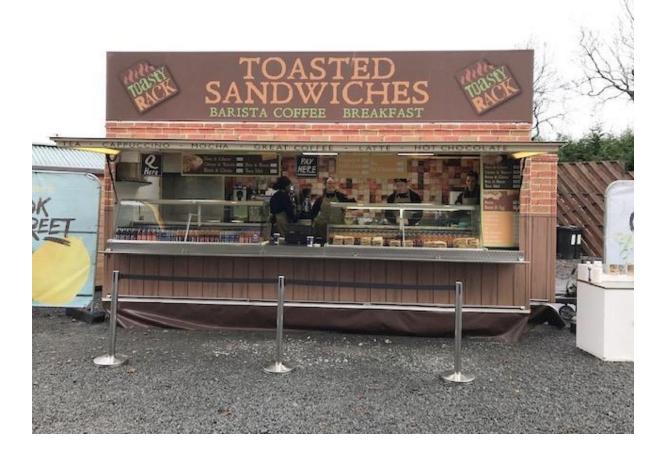

#### Lots include:

2019 6 metre Rocket Alice Maxs Airstream Burger Trailer

2 Vintage Citroen HY converted vans (Subject to availability)

2 x 22ft Fish & Chip Trailers 12ft, 15ft &16ft Hog Roast Trailers 20ft Pizza Trailer 18ft & 20ft Toasted Sandwich Trailers 15ft, 16ft, 18ft and 22ft Burger Trailers