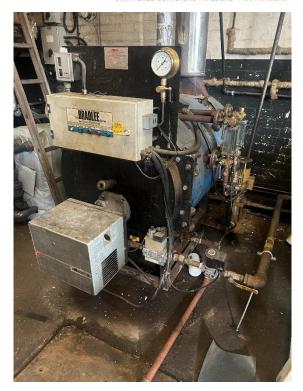

| Item | Qty |                                                                                   |
|------|-----|-----------------------------------------------------------------------------------|
|      |     |                                                                                   |
| 1    | 1   | Bradlee S10B Boiler<br>Serial no. S1672<br>Year 1992                              |
| 2    | 1   | Lansing Bagnall model FOER2S 1.5 electric fork lift Truck with charger            |
| 3    | 1   | Stainless steel 200 gallon steam fed Pasteuriser                                  |
| 4    | 1   | Dari Kool stainless steel 400 gallon ageing Tank                                  |
| 5    | 1   | Dari Kool stainless steel 200 gallon ageing Tank                                  |
| 6    | 1   | Carter Gear 5 gallon mobile ripple machine Serial no. 10736840                    |
| 7    | 1   | Rokk model RFE 300 twin pump continuous Freezer<br>Serial no. 18-473<br>Year 2018 |
| 8    | 1   | Single axle ice cream Trailer with compressor and double and single fridge        |
| 9    | 1   | ICS Aptus modular cool Chiller type AFF11065<br>Serial no. DE-664GO<br>Year 2022  |
| 10   | 1   | Daikin 17kw 4 fan Chiller                                                         |
| 11   | 1   | 10 step mobile step Ladders                                                       |
| 12   | 1   | NR-500 Series electronic cash Register                                            |
| 13   | 1   | Stainless steel 100 gallon mobile Tank                                            |
| 14   | 1   | Double basin Sink unit                                                            |
| 15   | 1   | Bosch Washing machine                                                             |
| 16   | 1   | Hoover VHD8142 Washing machine                                                    |
| 17   | 1   | Zanussi Fridge                                                                    |
| 18   | 1   | Cold Room                                                                         |
| 19   | 7   | Chest Freezers                                                                    |
| 20   | 1   | Cold water heat Exchanger                                                         |
| 21   | 1   | Conair Churchill model 8.A.C cooling Tower<br>Serial no. 47511.598                |