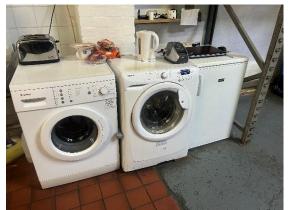

| Item | Qty |                                                                                   |
|------|-----|-----------------------------------------------------------------------------------|
|      |     |                                                                                   |
| 1    | 1   | Bradlee S10B Boiler<br>Serial no. S1672<br>Year 1992                              |
| 2    | 1   | Lansing Bagnall model FOER2S 1.5 electric fork lift Truck with charger            |
| 3    | 1   | Stainless steel 200 gallon steam fed Pasteuriser                                  |
| 4    | 1   | Dari Kool stainless steel 400 gallon ageing Tank                                  |
| 5    | 1   | Dari Kool stainless steel 200 gallon ageing Tank                                  |
| 6    | 1   | Carter Gear 5 gallon mobile ripple machine Serial no. 10736840                    |
| 7    | 1   | Rokk model RFE 300 twin pump continuous Freezer<br>Serial no. 18-473<br>Year 2018 |
| 8    | 1   | Single axle ice cream Trailer with compressor and double and single fridge        |
| 9    | 1   | ICS Aptus modular cool Chiller type AFF11065<br>Serial no. DE-664GO<br>Year 2022  |
| 10   | 1   | Daikin 17kw 4 fan Chiller                                                         |
| 11   | 1   | 10 step mobile step Ladders                                                       |
| 12   | 1   | NR-500 Series electronic cash Register                                            |
| 13   | 1   | Stainless steel 100 gallon mobile Tank                                            |
| 14   | 1   | Double basin Sink unit                                                            |
| 15   | 1   | Bosch Washing machine                                                             |
| 16   | 1   | Hoover VHD8142 Washing machine                                                    |
| 17   | 1   | Zanussi Fridge                                                                    |
| 18   | 1   | Cold Room                                                                         |
| 19   | 7   | Chest Freezers                                                                    |
| 20   | 1   | Cold water heat Exchanger                                                         |
| 21   | 1   | Conair Churchill model 8.A.C cooling Tower<br>Serial no. 47511.598                |