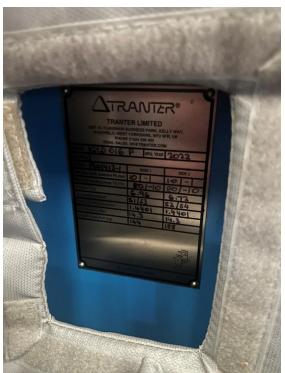

| Item | Qty |                                                                                   |
|------|-----|-----------------------------------------------------------------------------------|
|      |     |                                                                                   |
| 1    | 1   | Bradlee S10B Boiler<br>Serial no. S1672<br>Year 1992                              |
| 2    | 1   | Lansing Bagnall model FOER2S 1.5 electric fork lift Truck with charger            |
| 3    | 1   | Stainless steel 200 gallon steam fed Pasteuriser                                  |
| 4    | 1   | Dari Kool stainless steel 400 gallon ageing Tank                                  |
| 5    | 1   | Dari Kool stainless steel 200 gallon ageing Tank                                  |
| 6    | 1   | Carter Gear 5 gallon mobile ripple machine Serial no. 10736840                    |
| 7    | 1   | Rokk model RFE 300 twin pump continuous Freezer<br>Serial no. 18-473<br>Year 2018 |
| 8    | 1   | Single axle ice cream Trailer with compressor and double and single fridge        |
| 9    | 1   | ICS Aptus modular cool Chiller type AFF11065<br>Serial no. DE-664GO<br>Year 2022  |
| 10   | 1   | Daikin 17kw 4 fan Chiller                                                         |
| 11   | 1   | 10 step mobile step Ladders                                                       |
| 12   | 1   | NR-500 Series electronic cash Register                                            |
| 13   | 1   | Stainless steel 100 gallon mobile Tank                                            |
| 14   | 1   | Double basin Sink unit                                                            |
| 15   | 1   | Bosch Washing machine                                                             |
| 16   | 1   | Hoover VHD8142 Washing machine                                                    |
| 17   | 1   | Zanussi Fridge                                                                    |
| 18   | 1   | Cold Room                                                                         |
| 19   | 7   | Chest Freezers                                                                    |
| 20   | 1   | Cold water heat Exchanger                                                         |
| 21   | 1   | Conair Churchill model 8.A.C cooling Tower<br>Serial no. 47511.598                |