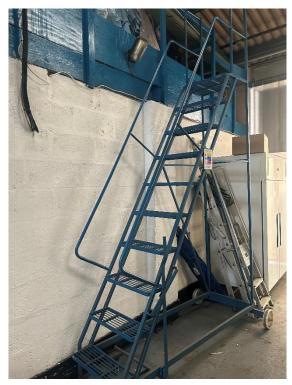

| Item | Qty |                                                                                   |
|------|-----|-----------------------------------------------------------------------------------|
|      |     |                                                                                   |
| 1    | 1   | Bradlee S10B Boiler<br>Serial no. S1672<br>Year 1992                              |
| 2    | 1   | Lansing Bagnall model FOER2S 1.5 electric fork lift Truck with charger            |
| 3    | 1   | Stainless steel 200 gallon steam fed Pasteuriser                                  |
| 4    | 1   | Dari Kool stainless steel 400 gallon ageing Tank                                  |
| 5    | 1   | Dari Kool stainless steel 200 gallon ageing Tank                                  |
| 6    | 1   | Carter Gear 5 gallon mobile ripple machine Serial no. 10736840                    |
| 7    | 1   | Rokk model RFE 300 twin pump continuous Freezer<br>Serial no. 18-473<br>Year 2018 |
| 8    | 1   | Single axle ice cream Trailer with compressor and double and single fridge        |
| 9    | 1   | ICS Aptus modular cool Chiller type AFF11065<br>Serial no. DE-664GO<br>Year 2022  |
| 10   | 1   | Daikin 17kw 4 fan Chiller                                                         |
| 11   | 1   | 10 step mobile step Ladders                                                       |
| 12   | 1   | NR-500 Series electronic cash Register                                            |
| 13   | 1   | Stainless steel 100 gallon mobile Tank                                            |
| 14   | 1   | Double basin Sink unit                                                            |
| 15   | 1   | Bosch Washing machine                                                             |
| 16   | 1   | Hoover VHD8142 Washing machine                                                    |
| 17   | 1   | Zanussi Fridge                                                                    |
| 18   | 1   | Cold Room                                                                         |
| 19   | 7   | Chest Freezers                                                                    |
| 20   | 1   | Cold water heat Exchanger                                                         |
| 21   | 1   | Conair Churchill model 8.A.C cooling Tower<br>Serial no. 47511.598                |