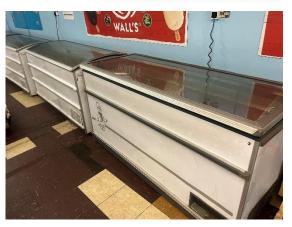

| Item | Qty |                                                                                   |
|------|-----|-----------------------------------------------------------------------------------|
|      |     |                                                                                   |
| 1    | 1   | Bradlee S10B Boiler<br>Serial no. S1672<br>Year 1992                              |
| 2    | 1   | Lansing Bagnall model FOER2S 1.5 electric fork lift Truck with charger            |
| 3    | 1   | Stainless steel 200 gallon steam fed Pasteuriser                                  |
| 4    | 1   | Dari Kool stainless steel 400 gallon ageing Tank                                  |
| 5    | 1   | Dari Kool stainless steel 200 gallon ageing Tank                                  |
| 6    | 1   | Carter Gear 5 gallon mobile ripple machine Serial no. 10736840                    |
| 7    | 1   | Rokk model RFE 300 twin pump continuous Freezer<br>Serial no. 18-473<br>Year 2018 |
| 8    | 1   | Single axle ice cream Trailer with compressor and double and single fridge        |
| 9    | 1   | ICS Aptus modular cool Chiller type AFF11065<br>Serial no. DE-664GO<br>Year 2022  |
| 10   | 1   | Daikin 17kw 4 fan Chiller                                                         |
| 11   | 1   | 10 step mobile step Ladders                                                       |
| 12   | 1   | NR-500 Series electronic cash Register                                            |
| 13   | 1   | Stainless steel 100 gallon mobile Tank                                            |
| 14   | 1   | Double basin Sink unit                                                            |
| 15   | 1   | Bosch Washing machine                                                             |
| 16   | 1   | Hoover VHD8142 Washing machine                                                    |
| 17   | 1   | Zanussi Fridge                                                                    |
| 18   | 1   | Cold Room                                                                         |
| 19   | 7   | Chest Freezers                                                                    |
| 20   | 1   | Cold water heat Exchanger                                                         |
| 21   | 1   | Conair Churchill model 8.A.C cooling Tower<br>Serial no. 47511.598                |