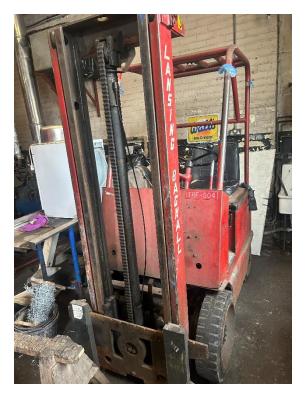

| Item | Qty |                                                                                   |
|------|-----|-----------------------------------------------------------------------------------|
|      |     |                                                                                   |
| 1    | 1   | Bradlee S10B Boiler<br>Serial no. S1672<br>Year 1992                              |
| 2    | 1   | Lansing Bagnall model FOER2S 1.5 electric fork lift Truck with charger            |
| 3    | 1   | Stainless steel 200 gallon steam fed Pasteuriser                                  |
| 4    | 1   | Dari Kool stainless steel 400 gallon ageing Tank                                  |
| 5    | 1   | Dari Kool stainless steel 200 gallon ageing Tank                                  |
| 6    | 1   | Carter Gear 5 gallon mobile ripple machine Serial no. 10736840                    |
| 7    | 1   | Rokk model RFE 300 twin pump continuous Freezer<br>Serial no. 18-473<br>Year 2018 |
| 8    | 1   | Single axle ice cream Trailer with compressor and double and single fridge        |
| 9    | 1   | ICS Aptus modular cool Chiller type AFF11065<br>Serial no. DE-664GO<br>Year 2022  |
| 10   | 1   | Daikin 17kw 4 fan Chiller                                                         |
| 11   | 1   | 10 step mobile step Ladders                                                       |
| 12   | 1   | NR-500 Series electronic cash Register                                            |
| 13   | 1   | Stainless steel 100 gallon mobile Tank                                            |
| 14   | 1   | Double basin Sink unit                                                            |
| 15   | 1   | Bosch Washing machine                                                             |
| 16   | 1   | Hoover VHD8142 Washing machine                                                    |
| 17   | 1   | Zanussi Fridge                                                                    |
| 18   | 1   | Cold Room                                                                         |
| 19   | 7   | Chest Freezers                                                                    |
| 20   | 1   | Cold water heat Exchanger                                                         |
| 21   | 1   | Conair Churchill model 8.A.C cooling Tower<br>Serial no. 47511.598                |