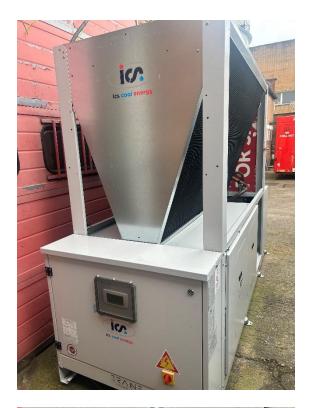

| Item | Qty |                                                                                   |
|------|-----|-----------------------------------------------------------------------------------|
|      |     |                                                                                   |
| 1    | 1   | Bradlee S10B Boiler<br>Serial no. S1672<br>Year 1992                              |
| 2    | 1   | Lansing Bagnall model FOER2S 1.5 electric fork lift Truck with charger            |
| 3    | 1   | Stainless steel 200 gallon steam fed Pasteuriser                                  |
| 4    | 1   | Dari Kool stainless steel 400 gallon ageing Tank                                  |
| 5    | 1   | Dari Kool stainless steel 200 gallon ageing Tank                                  |
| 6    | 1   | Carter Gear 5 gallon mobile ripple machine Serial no. 10736840                    |
| 7    | 1   | Rokk model RFE 300 twin pump continuous Freezer<br>Serial no. 18-473<br>Year 2018 |
| 8    | 1   | Single axle ice cream Trailer with compressor and double and single fridge        |
| 9    | 1   | ICS Aptus modular cool Chiller type AFF11065<br>Serial no. DE-664GO<br>Year 2022  |
| 10   | 1   | Daikin 17kw 4 fan Chiller                                                         |
| 11   | 1   | 10 step mobile step Ladders                                                       |
| 12   | 1   | NR-500 Series electronic cash Register                                            |
| 13   | 1   | Stainless steel 100 gallon mobile Tank                                            |
| 14   | 1   | Double basin Sink unit                                                            |
| 15   | 1   | Bosch Washing machine                                                             |
| 16   | 1   | Hoover VHD8142 Washing machine                                                    |
| 17   | 1   | Zanussi Fridge                                                                    |
| 18   | 1   | Cold Room                                                                         |
| 19   | 7   | Chest Freezers                                                                    |
| 20   | 1   | Cold water heat Exchanger                                                         |
| 21   | 1   | Conair Churchill model 8.A.C cooling Tower<br>Serial no. 47511.598                |