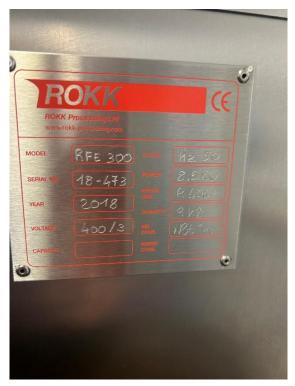

| Item | Qty |                                                                                   |
|------|-----|-----------------------------------------------------------------------------------|
|      |     |                                                                                   |
| 1    | 1   | Bradlee S10B Boiler<br>Serial no. S1672<br>Year 1992                              |
| 2    | 1   | Lansing Bagnall model FOER2S 1.5 electric fork lift Truck with charger            |
| 3    | 1   | Stainless steel 200 gallon steam fed Pasteuriser                                  |
| 4    | 1   | Dari Kool stainless steel 400 gallon ageing Tank                                  |
| 5    | 1   | Dari Kool stainless steel 200 gallon ageing Tank                                  |
| 6    | 1   | Carter Gear 5 gallon mobile ripple machine Serial no. 10736840                    |
| 7    | 1   | Rokk model RFE 300 twin pump continuous Freezer<br>Serial no. 18-473<br>Year 2018 |
| 8    | 1   | Single axle ice cream Trailer with compressor and double and single fridge        |
| 9    | 1   | ICS Aptus modular cool Chiller type AFF11065<br>Serial no. DE-664GO<br>Year 2022  |
| 10   | 1   | Daikin 17kw 4 fan Chiller                                                         |
| 11   | 1   | 10 step mobile step Ladders                                                       |
| 12   | 1   | NR-500 Series electronic cash Register                                            |
| 13   | 1   | Stainless steel 100 gallon mobile Tank                                            |
| 14   | 1   | Double basin Sink unit                                                            |
| 15   | 1   | Bosch Washing machine                                                             |
| 16   | 1   | Hoover VHD8142 Washing machine                                                    |
| 17   | 1   | Zanussi Fridge                                                                    |
| 18   | 1   | Cold Room                                                                         |
| 19   | 7   | Chest Freezers                                                                    |
| 20   | 1   | Cold water heat Exchanger                                                         |
| 21   | 1   | Conair Churchill model 8.A.C cooling Tower<br>Serial no. 47511.598                |