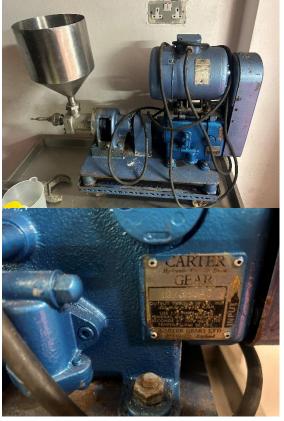

| Item | Qty |                                                                                   |
|------|-----|-----------------------------------------------------------------------------------|
|      |     |                                                                                   |
| 1    | 1   | Bradlee S10B Boiler<br>Serial no. S1672<br>Year 1992                              |
| 2    | 1   | Lansing Bagnall model FOER2S 1.5 electric fork lift Truck with charger            |
| 3    | 1   | Stainless steel 200 gallon steam fed Pasteuriser                                  |
| 4    | 1   | Dari Kool stainless steel 400 gallon ageing Tank                                  |
| 5    | 1   | Dari Kool stainless steel 200 gallon ageing Tank                                  |
| 6    | 1   | Carter Gear 5 gallon mobile ripple machine Serial no. 10736840                    |
| 7    | 1   | Rokk model RFE 300 twin pump continuous Freezer<br>Serial no. 18-473<br>Year 2018 |
| 8    | 1   | Single axle ice cream Trailer with compressor and double and single fridge        |
| 9    | 1   | ICS Aptus modular cool Chiller type AFF11065<br>Serial no. DE-664GO<br>Year 2022  |
| 10   | 1   | Daikin 17kw 4 fan Chiller                                                         |
| 11   | 1   | 10 step mobile step Ladders                                                       |
| 12   | 1   | NR-500 Series electronic cash Register                                            |
| 13   | 1   | Stainless steel 100 gallon mobile Tank                                            |
| 14   | 1   | Double basin Sink unit                                                            |
| 15   | 1   | Bosch Washing machine                                                             |
| 16   | 1   | Hoover VHD8142 Washing machine                                                    |
| 17   | 1   | Zanussi Fridge                                                                    |
| 18   | 1   | Cold Room                                                                         |
| 19   | 7   | Chest Freezers                                                                    |
| 20   | 1   | Cold water heat Exchanger                                                         |
| 21   | 1   | Conair Churchill model 8.A.C cooling Tower<br>Serial no. 47511.598                |