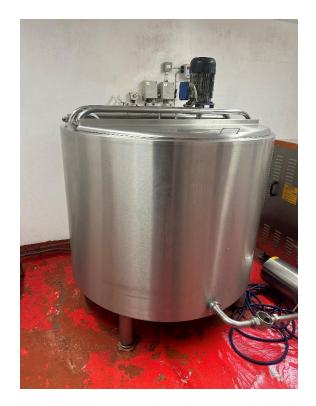

| Item | Qty |                                                                                   |
|------|-----|-----------------------------------------------------------------------------------|
|      |     |                                                                                   |
| 1    | 1   | Bradlee S10B Boiler<br>Serial no. S1672<br>Year 1992                              |
| 2    | 1   | Lansing Bagnall model FOER2S 1.5 electric fork lift Truck with charger            |
| 3    | 1   | Stainless steel 200 gallon steam fed Pasteuriser                                  |
| 4    | 1   | Dari Kool stainless steel 400 gallon ageing Tank                                  |
| 5    | 1   | Dari Kool stainless steel 200 gallon ageing Tank                                  |
| 6    | 1   | Carter Gear 5 gallon mobile ripple machine Serial no. 10736840                    |
| 7    | 1   | Rokk model RFE 300 twin pump continuous Freezer<br>Serial no. 18-473<br>Year 2018 |
| 8    | 1   | Single axle ice cream Trailer with compressor and double and single fridge        |
| 9    | 1   | ICS Aptus modular cool Chiller type AFF11065<br>Serial no. DE-664GO<br>Year 2022  |
| 10   | 1   | Daikin 17kw 4 fan Chiller                                                         |
| 11   | 1   | 10 step mobile step Ladders                                                       |
| 12   | 1   | NR-500 Series electronic cash Register                                            |
| 13   | 1   | Stainless steel 100 gallon mobile Tank                                            |
| 14   | 1   | Double basin Sink unit                                                            |
| 15   | 1   | Bosch Washing machine                                                             |
| 16   | 1   | Hoover VHD8142 Washing machine                                                    |
| 17   | 1   | Zanussi Fridge                                                                    |
| 18   | 1   | Cold Room                                                                         |
| 19   | 7   | Chest Freezers                                                                    |
| 20   | 1   | Cold water heat Exchanger                                                         |
| 21   | 1   | Conair Churchill model 8.A.C cooling Tower<br>Serial no. 47511.598                |