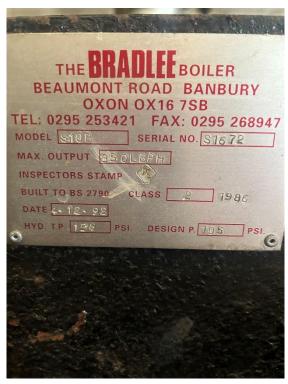

| Item | Qty |                                                                                   |
|------|-----|-----------------------------------------------------------------------------------|
|      |     |                                                                                   |
| 1    | 1   | Bradlee S10B Boiler<br>Serial no. S1672<br>Year 1992                              |
| 2    | 1   | Lansing Bagnall model FOER2S 1.5 electric fork lift Truck with charger            |
| 3    | 1   | Stainless steel 200 gallon steam fed Pasteuriser                                  |
| 4    | 1   | Dari Kool stainless steel 400 gallon ageing Tank                                  |
| 5    | 1   | Dari Kool stainless steel 200 gallon ageing Tank                                  |
| 6    | 1   | Carter Gear 5 gallon mobile ripple machine Serial no. 10736840                    |
| 7    | 1   | Rokk model RFE 300 twin pump continuous Freezer<br>Serial no. 18-473<br>Year 2018 |
| 8    | 1   | Single axle ice cream Trailer with compressor and double and single fridge        |
| 9    | 1   | ICS Aptus modular cool Chiller type AFF11065<br>Serial no. DE-664GO<br>Year 2022  |
| 10   | 1   | Daikin 17kw 4 fan Chiller                                                         |
| 11   | 1   | 10 step mobile step Ladders                                                       |
| 12   | 1   | NR-500 Series electronic cash Register                                            |
| 13   | 1   | Stainless steel 100 gallon mobile Tank                                            |
| 14   | 1   | Double basin Sink unit                                                            |
| 15   | 1   | Bosch Washing machine                                                             |
| 16   | 1   | Hoover VHD8142 Washing machine                                                    |
| 17   | 1   | Zanussi Fridge                                                                    |
| 18   | 1   | Cold Room                                                                         |
| 19   | 7   | Chest Freezers                                                                    |
| 20   | 1   | Cold water heat Exchanger                                                         |
| 21   | 1   | Conair Churchill model 8.A.C cooling Tower<br>Serial no. 47511.598                |