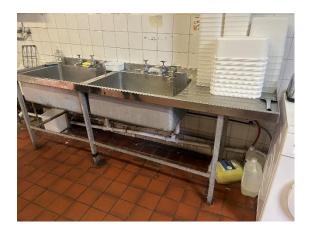

| Item | Qty |                                                                                   |
|------|-----|-----------------------------------------------------------------------------------|
|      |     |                                                                                   |
| 1    | 1   | Bradlee S10B Boiler<br>Serial no. S1672<br>Year 1992                              |
| 2    | 1   | Lansing Bagnall model FOER2S 1.5 electric fork lift Truck with charger            |
| 3    | 1   | Stainless steel 200 gallon steam fed Pasteuriser                                  |
| 4    | 1   | Dari Kool stainless steel 400 gallon ageing Tank                                  |
| 5    | 1   | Dari Kool stainless steel 200 gallon ageing Tank                                  |
| 6    | 1   | Carter Gear 5 gallon mobile ripple machine Serial no. 10736840                    |
| 7    | 1   | Rokk model RFE 300 twin pump continuous Freezer<br>Serial no. 18-473<br>Year 2018 |
| 8    | 1   | Single axle ice cream Trailer with compressor and double and single fridge        |
| 9    | 1   | ICS Aptus modular cool Chiller type AFF11065<br>Serial no. DE-664GO<br>Year 2022  |
| 10   | 1   | Daikin 17kw 4 fan Chiller                                                         |
| 11   | 1   | 10 step mobile step Ladders                                                       |
| 12   | 1   | NR-500 Series electronic cash Register                                            |
| 13   | 1   | Stainless steel 100 gallon mobile Tank                                            |
| 14   | 1   | Double basin Sink unit                                                            |
| 15   | 1   | Bosch Washing machine                                                             |
| 16   | 1   | Hoover VHD8142 Washing machine                                                    |
| 17   | 1   | Zanussi Fridge                                                                    |
| 18   | 1   | Cold Room                                                                         |
| 19   | 7   | Chest Freezers                                                                    |
| 20   | 1   | Cold water heat Exchanger                                                         |
| 21   | 1   | Conair Churchill model 8.A.C cooling Tower<br>Serial no. 47511.598                |