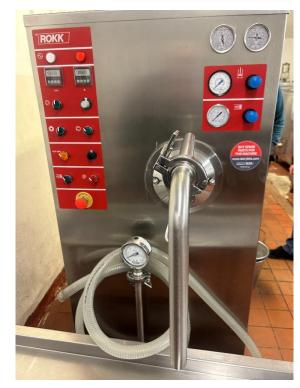

| Item | Qty |                                                                                   |
|------|-----|-----------------------------------------------------------------------------------|
|      |     |                                                                                   |
| 1    | 1   | Bradlee S10B Boiler<br>Serial no. S1672<br>Year 1992                              |
| 2    | 1   | Lansing Bagnall model FOER2S 1.5 electric fork lift Truck with charger            |
| 3    | 1   | Stainless steel 200 gallon steam fed Pasteuriser                                  |
| 4    | 1   | Dari Kool stainless steel 400 gallon ageing Tank                                  |
| 5    | 1   | Dari Kool stainless steel 200 gallon ageing Tank                                  |
| 6    | 1   | Carter Gear 5 gallon mobile ripple machine Serial no. 10736840                    |
| 7    | 1   | Rokk model RFE 300 twin pump continuous Freezer<br>Serial no. 18-473<br>Year 2018 |
| 8    | 1   | Single axle ice cream Trailer with compressor and double and single fridge        |
| 9    | 1   | ICS Aptus modular cool Chiller type AFF11065<br>Serial no. DE-664GO<br>Year 2022  |
| 10   | 1   | Daikin 17kw 4 fan Chiller                                                         |
| 11   | 1   | 10 step mobile step Ladders                                                       |
| 12   | 1   | NR-500 Series electronic cash Register                                            |
| 13   | 1   | Stainless steel 100 gallon mobile Tank                                            |
| 14   | 1   | Double basin Sink unit                                                            |
| 15   | 1   | Bosch Washing machine                                                             |
| 16   | 1   | Hoover VHD8142 Washing machine                                                    |
| 17   | 1   | Zanussi Fridge                                                                    |
| 18   | 1   | Cold Room                                                                         |
| 19   | 7   | Chest Freezers                                                                    |
| 20   | 1   | Cold water heat Exchanger                                                         |
| 21   | 1   | Conair Churchill model 8.A.C cooling Tower<br>Serial no. 47511.598                |