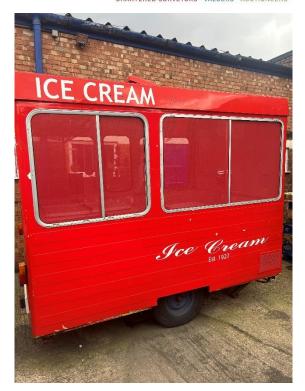

| Item | Qty |                                                                                   |
|------|-----|-----------------------------------------------------------------------------------|
|      |     |                                                                                   |
| 1    | 1   | Bradlee S10B Boiler<br>Serial no. S1672<br>Year 1992                              |
| 2    | 1   | Lansing Bagnall model FOER2S 1.5 electric fork lift Truck with charger            |
| 3    | 1   | Stainless steel 200 gallon steam fed Pasteuriser                                  |
| 4    | 1   | Dari Kool stainless steel 400 gallon ageing Tank                                  |
| 5    | 1   | Dari Kool stainless steel 200 gallon ageing Tank                                  |
| 6    | 1   | Carter Gear 5 gallon mobile ripple machine Serial no. 10736840                    |
| 7    | 1   | Rokk model RFE 300 twin pump continuous Freezer<br>Serial no. 18-473<br>Year 2018 |
| 8    | 1   | Single axle ice cream Trailer with compressor and double and single fridge        |
| 9    | 1   | ICS Aptus modular cool Chiller type AFF11065<br>Serial no. DE-664GO<br>Year 2022  |
| 10   | 1   | Daikin 17kw 4 fan Chiller                                                         |
| 11   | 1   | 10 step mobile step Ladders                                                       |
| 12   | 1   | NR-500 Series electronic cash Register                                            |
| 13   | 1   | Stainless steel 100 gallon mobile Tank                                            |
| 14   | 1   | Double basin Sink unit                                                            |
| 15   | 1   | Bosch Washing machine                                                             |
| 16   | 1   | Hoover VHD8142 Washing machine                                                    |
| 17   | 1   | Zanussi Fridge                                                                    |
| 18   | 1   | Cold Room                                                                         |
| 19   | 7   | Chest Freezers                                                                    |
| 20   | 1   | Cold water heat Exchanger                                                         |
| 21   | 1   | Conair Churchill model 8.A.C cooling Tower<br>Serial no. 47511.598                |