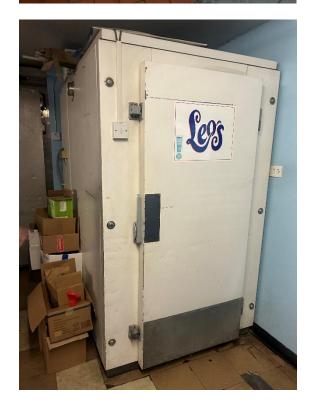

| Item | Qty |                                                                                   |
|------|-----|-----------------------------------------------------------------------------------|
|      |     |                                                                                   |
| 1    | 1   | Bradlee S10B Boiler<br>Serial no. S1672<br>Year 1992                              |
| 2    | 1   | Lansing Bagnall model FOER2S 1.5 electric fork lift Truck with charger            |
| 3    | 1   | Stainless steel 200 gallon steam fed Pasteuriser                                  |
| 4    | 1   | Dari Kool stainless steel 400 gallon ageing Tank                                  |
| 5    | 1   | Dari Kool stainless steel 200 gallon ageing Tank                                  |
| 6    | 1   | Carter Gear 5 gallon mobile ripple machine Serial no. 10736840                    |
| 7    | 1   | Rokk model RFE 300 twin pump continuous Freezer<br>Serial no. 18-473<br>Year 2018 |
| 8    | 1   | Single axle ice cream Trailer with compressor and double and single fridge        |
| 9    | 1   | ICS Aptus modular cool Chiller type AFF11065<br>Serial no. DE-664GO<br>Year 2022  |
| 10   | 1   | Daikin 17kw 4 fan Chiller                                                         |
| 11   | 1   | 10 step mobile step Ladders                                                       |
| 12   | 1   | NR-500 Series electronic cash Register                                            |
| 13   | 1   | Stainless steel 100 gallon mobile Tank                                            |
| 14   | 1   | Double basin Sink unit                                                            |
| 15   | 1   | Bosch Washing machine                                                             |
| 16   | 1   | Hoover VHD8142 Washing machine                                                    |
| 17   | 1   | Zanussi Fridge                                                                    |
| 18   | 1   | Cold Room                                                                         |
| 19   | 7   | Chest Freezers                                                                    |
| 20   | 1   | Cold water heat Exchanger                                                         |
| 21   | 1   | Conair Churchill model 8.A.C cooling Tower<br>Serial no. 47511.598                |