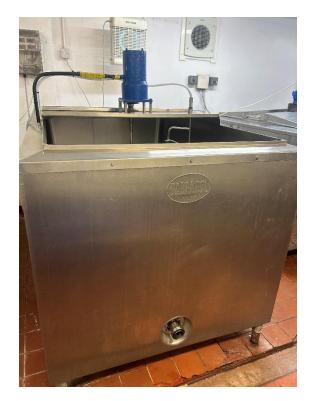

| Item | Qty |                                                                                   |
|------|-----|-----------------------------------------------------------------------------------|
|      |     |                                                                                   |
| 1    | 1   | Bradlee S10B Boiler<br>Serial no. S1672<br>Year 1992                              |
| 2    | 1   | Lansing Bagnall model FOER2S 1.5 electric fork lift Truck with charger            |
| 3    | 1   | Stainless steel 200 gallon steam fed Pasteuriser                                  |
| 4    | 1   | Dari Kool stainless steel 400 gallon ageing Tank                                  |
| 5    | 1   | Dari Kool stainless steel 200 gallon ageing Tank                                  |
| 6    | 1   | Carter Gear 5 gallon mobile ripple machine Serial no. 10736840                    |
| 7    | 1   | Rokk model RFE 300 twin pump continuous Freezer<br>Serial no. 18-473<br>Year 2018 |
| 8    | 1   | Single axle ice cream Trailer with compressor and double and single fridge        |
| 9    | 1   | ICS Aptus modular cool Chiller type AFF11065<br>Serial no. DE-664GO<br>Year 2022  |
| 10   | 1   | Daikin 17kw 4 fan Chiller                                                         |
| 11   | 1   | 10 step mobile step Ladders                                                       |
| 12   | 1   | NR-500 Series electronic cash Register                                            |
| 13   | 1   | Stainless steel 100 gallon mobile Tank                                            |
| 14   | 1   | Double basin Sink unit                                                            |
| 15   | 1   | Bosch Washing machine                                                             |
| 16   | 1   | Hoover VHD8142 Washing machine                                                    |
| 17   | 1   | Zanussi Fridge                                                                    |
| 18   | 1   | Cold Room                                                                         |
| 19   | 7   | Chest Freezers                                                                    |
| 20   | 1   | Cold water heat Exchanger                                                         |
| 21   | 1   | Conair Churchill model 8.A.C cooling Tower<br>Serial no. 47511.598                |