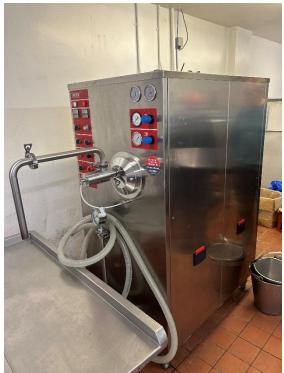

| Item | Qty |                                                                                   |
|------|-----|-----------------------------------------------------------------------------------|
|      |     |                                                                                   |
| 1    | 1   | Bradlee S10B Boiler<br>Serial no. S1672<br>Year 1992                              |
| 2    | 1   | Lansing Bagnall model FOER2S 1.5 electric fork lift Truck with charger            |
| 3    | 1   | Stainless steel 200 gallon steam fed Pasteuriser                                  |
| 4    | 1   | Dari Kool stainless steel 400 gallon ageing Tank                                  |
| 5    | 1   | Dari Kool stainless steel 200 gallon ageing Tank                                  |
| 6    | 1   | Carter Gear 5 gallon mobile ripple machine Serial no. 10736840                    |
| 7    | 1   | Rokk model RFE 300 twin pump continuous Freezer<br>Serial no. 18-473<br>Year 2018 |
| 8    | 1   | Single axle ice cream Trailer with compressor and double and single fridge        |
| 9    | 1   | ICS Aptus modular cool Chiller type AFF11065<br>Serial no. DE-664GO<br>Year 2022  |
| 10   | 1   | Daikin 17kw 4 fan Chiller                                                         |
| 11   | 1   | 10 step mobile step Ladders                                                       |
| 12   | 1   | NR-500 Series electronic cash Register                                            |
| 13   | 1   | Stainless steel 100 gallon mobile Tank                                            |
| 14   | 1   | Double basin Sink unit                                                            |
| 15   | 1   | Bosch Washing machine                                                             |
| 16   | 1   | Hoover VHD8142 Washing machine                                                    |
| 17   | 1   | Zanussi Fridge                                                                    |
| 18   | 1   | Cold Room                                                                         |
| 19   | 7   | Chest Freezers                                                                    |
| 20   | 1   | Cold water heat Exchanger                                                         |
| 21   | 1   | Conair Churchill model 8.A.C cooling Tower<br>Serial no. 47511.598                |