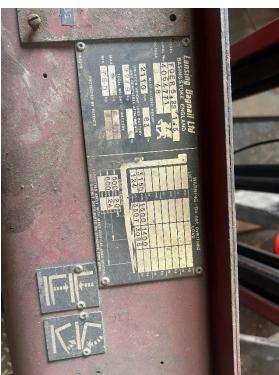

| Item | Qty |                                                                                   |
|------|-----|-----------------------------------------------------------------------------------|
|      |     |                                                                                   |
| 1    | 1   | Bradlee S10B Boiler<br>Serial no. S1672<br>Year 1992                              |
| 2    | 1   | Lansing Bagnall model FOER2S 1.5 electric fork lift Truck with charger            |
| 3    | 1   | Stainless steel 200 gallon steam fed Pasteuriser                                  |
| 4    | 1   | Dari Kool stainless steel 400 gallon ageing Tank                                  |
| 5    | 1   | Dari Kool stainless steel 200 gallon ageing Tank                                  |
| 6    | 1   | Carter Gear 5 gallon mobile ripple machine Serial no. 10736840                    |
| 7    | 1   | Rokk model RFE 300 twin pump continuous Freezer<br>Serial no. 18-473<br>Year 2018 |
| 8    | 1   | Single axle ice cream Trailer with compressor and double and single fridge        |
| 9    | 1   | ICS Aptus modular cool Chiller type AFF11065<br>Serial no. DE-664GO<br>Year 2022  |
| 10   | 1   | Daikin 17kw 4 fan Chiller                                                         |
| 11   | 1   | 10 step mobile step Ladders                                                       |
| 12   | 1   | NR-500 Series electronic cash Register                                            |
| 13   | 1   | Stainless steel 100 gallon mobile Tank                                            |
| 14   | 1   | Double basin Sink unit                                                            |
| 15   | 1   | Bosch Washing machine                                                             |
| 16   | 1   | Hoover VHD8142 Washing machine                                                    |
| 17   | 1   | Zanussi Fridge                                                                    |
| 18   | 1   | Cold Room                                                                         |
| 19   | 7   | Chest Freezers                                                                    |
| 20   | 1   | Cold water heat Exchanger                                                         |
| 21   | 1   | Conair Churchill model 8.A.C cooling Tower<br>Serial no. 47511.598                |