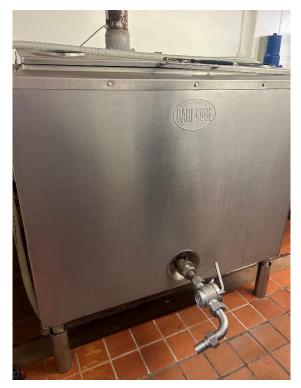

| Item | Qty |                                                                                   |
|------|-----|-----------------------------------------------------------------------------------|
|      |     |                                                                                   |
| 1    | 1   | Bradlee S10B Boiler<br>Serial no. S1672<br>Year 1992                              |
| 2    | 1   | Lansing Bagnall model FOER2S 1.5 electric fork lift Truck with charger            |
| 3    | 1   | Stainless steel 200 gallon steam fed Pasteuriser                                  |
| 4    | 1   | Dari Kool stainless steel 400 gallon ageing Tank                                  |
| 5    | 1   | Dari Kool stainless steel 200 gallon ageing Tank                                  |
| 6    | 1   | Carter Gear 5 gallon mobile ripple machine Serial no. 10736840                    |
| 7    | 1   | Rokk model RFE 300 twin pump continuous Freezer<br>Serial no. 18-473<br>Year 2018 |
| 8    | 1   | Single axle ice cream Trailer with compressor and double and single fridge        |
| 9    | 1   | ICS Aptus modular cool Chiller type AFF11065<br>Serial no. DE-664GO<br>Year 2022  |
| 10   | 1   | Daikin 17kw 4 fan Chiller                                                         |
| 11   | 1   | 10 step mobile step Ladders                                                       |
| 12   | 1   | NR-500 Series electronic cash Register                                            |
| 13   | 1   | Stainless steel 100 gallon mobile Tank                                            |
| 14   | 1   | Double basin Sink unit                                                            |
| 15   | 1   | Bosch Washing machine                                                             |
| 16   | 1   | Hoover VHD8142 Washing machine                                                    |
| 17   | 1   | Zanussi Fridge                                                                    |
| 18   | 1   | Cold Room                                                                         |
| 19   | 7   | Chest Freezers                                                                    |
| 20   | 1   | Cold water heat Exchanger                                                         |
| 21   | 1   | Conair Churchill model 8.A.C cooling Tower<br>Serial no. 47511.598                |