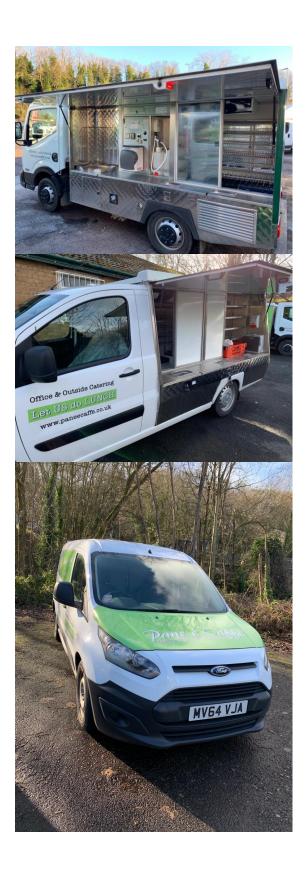

#### Lots include:

2018 and 2017 Nissan NT400 34.13 with Jiffy Barista 2 Body - Fracino Coffee Machine, Eberspacher Airtronic Hot Air Display and Chilled Cabinets, Storage Compartments - both c.13,000 miles

2015 Citroen Dispatch with Jiffy Estillo Body - Eberspacher Airtronic Hot Air Cabinet, Chiller Cabinet, Storage Compartment, c.38,000 miles

2014 Ford Transit Connect Insulated Refrigerated Van, c.22,000 miles