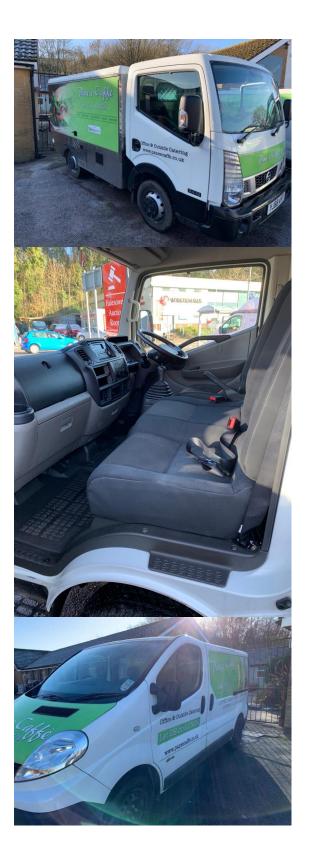

#### Lots include:

2018 and 2017 Nissan NT400 34.13 with Jiffy Barista 2 Body - Fracino Coffee Machine, Eberspacher Airtronic Hot Air Display and Chilled Cabinets, Storage Compartments - both c.13,000 miles

2015 Citroen Dispatch with Jiffy Estillo Body - Eberspacher Airtronic Hot Air Cabinet, Chiller Cabinet, Storage Compartment, c.38,000 miles

2014 Ford Transit Connect Insulated Refrigerated Van, c.22,000 miles