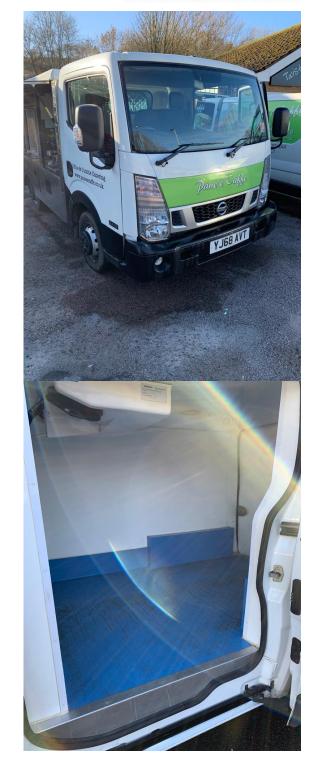

#### Lots include:

2018 and 2017 Nissan NT400 34.13 with Jiffy Barista 2 Body - Fracino Coffee Machine, Eberspacher Airtronic Hot Air Display and Chilled Cabinets, Storage Compartments - both c.13,000 miles