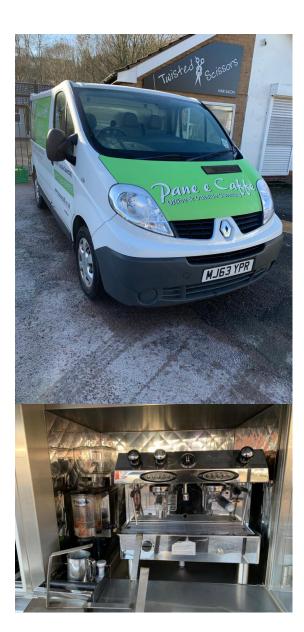

2013 Renault Trafic 115 Insulated Refrigerated Van, c.50,000 miles

Location: Halesowen Auction Rooms Limited, 212 Dudley Road, Halesowen, West Midlands, B63 3NJ

Viewing: 9am – 4pm Friday 12 and Tuesday 16 February 2021; by appointment only Lots open for bidding: 10am Tuesday 16 February 2021 Lots start to close from: 10am Thursday 18 February 2021