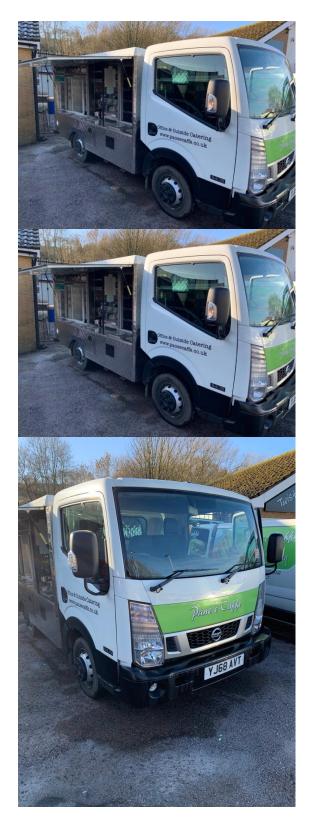

#### Lots include:

2018 and 2017 Nissan NT400 34.13 with Jiffy Barista 2 Body - Fracino Coffee Machine, Eberspacher Airtronic Hot Air Display and Chilled Cabinets, Storage Compartments - both c.13,000 miles