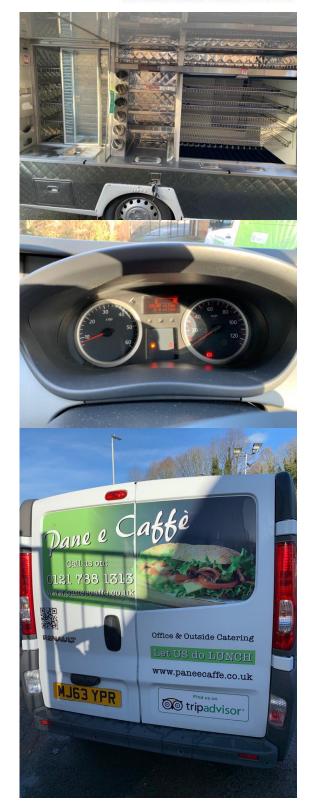

2013 Renault Trafic 115 Insulated Refrigerated Van, c.50,000 miles

Location: Halesowen Auction Rooms Limited, 212 Dudley Road, Halesowen, West Midlands, B63 3NJ

Viewing: 9am – 4pm Friday 12 and Tuesday 16 February 2021; by appointment only Lots open for bidding: 10am Tuesday 16 February 2021 Lots start to close from: 10am Thursday 18 February 2021