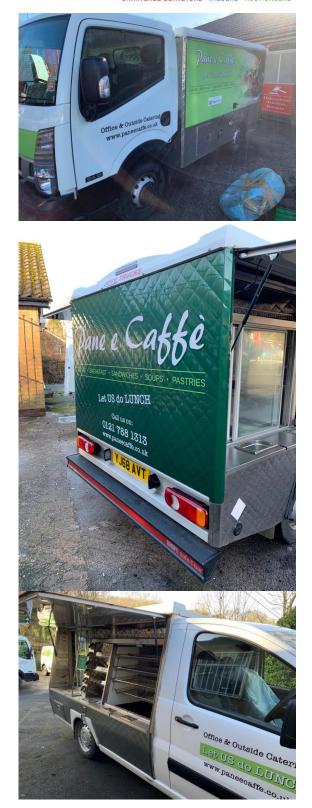

#### Lots include:

2018 and 2017 Nissan NT400 34.13 with Jiffy Barista 2 Body - Fracino Coffee Machine, Eberspacher Airtronic Hot Air Display and Chilled Cabinets, Storage Compartments - both c.13,000 miles