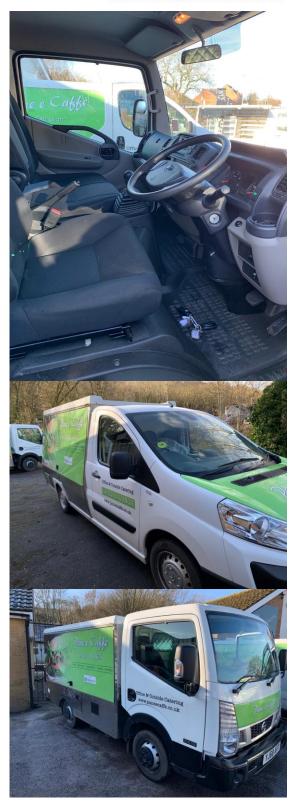

#### Lots include:

2018 and 2017 Nissan NT400 34.13 with Jiffy Barista 2 Body - Fracino Coffee Machine, Eberspacher Airtronic Hot Air Display and Chilled Cabinets, Storage Compartments - both c.13,000 miles