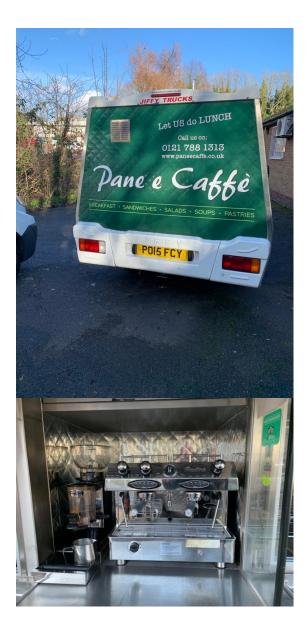

2015 Citroen Dispatch with Jiffy Estillo Body - Eberspacher Airtronic Hot Air Cabinet, Chiller Cabinet, Storage Compartment, c.38,000 miles

2014 Ford Transit Connect Insulated Refrigerated Van, c.22,000 miles

#### Lots include:

2018 and 2017 Nissan NT400 34.13 with Jiffy Barista 2 Body - Fracino Coffee Machine, Eberspacher Airtronic Hot Air Display and Chilled Cabinets, Storage Compartments - both c.13,000 miles