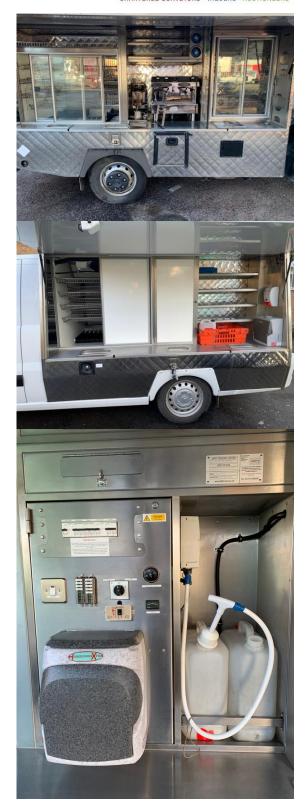

#### Lots include:

2018 and 2017 Nissan NT400 34.13 with Jiffy Barista 2 Body - Fracino Coffee Machine, Eberspacher Airtronic Hot Air Display and Chilled Cabinets, Storage Compartments - both c.13,000 miles