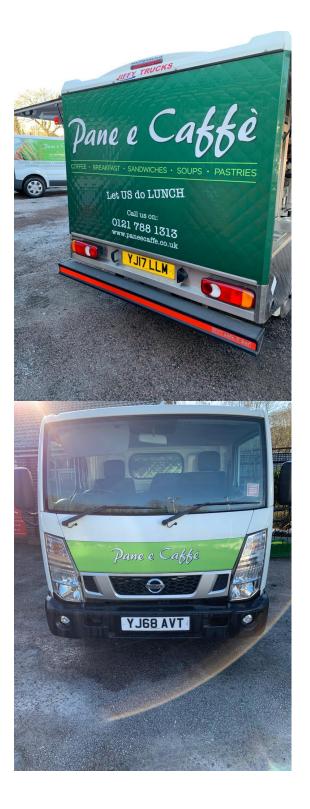

#### Lots include:

2018 and 2017 Nissan NT400 34.13 with Jiffy Barista 2 Body - Fracino Coffee Machine, Eberspacher Airtronic Hot Air Display and Chilled Cabinets, Storage Compartments - both c.13,000 miles