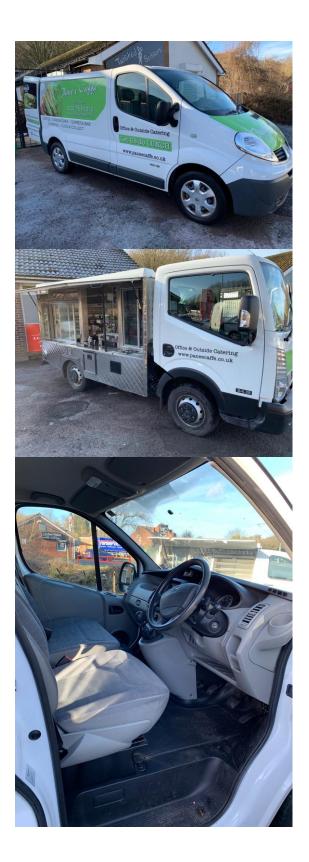

2013 Renault Trafic 115 Insulated Refrigerated Van, c.50,000 miles

Location: Halesowen Auction Rooms Limited, 212 Dudley Road, Halesowen, West Midlands, B63 3NJ

Viewing: 9am – 4pm Friday 12 and Tuesday 16 February 2021; by appointment only Lots open for bidding: 10am Tuesday 16 February 2021 Lots start to close from: 10am Thursday 18 February 2021