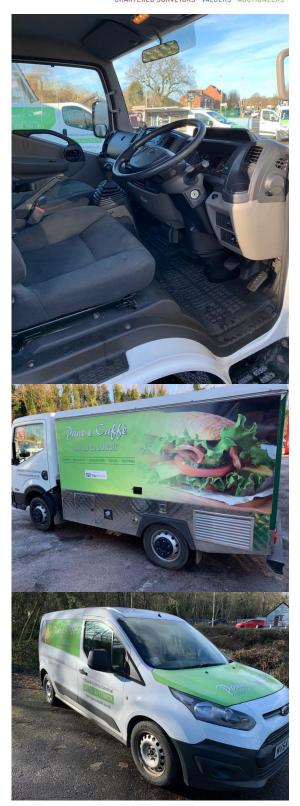

#### Lots include:

2018 and 2017 Nissan NT400 34.13 with Jiffy Barista 2 Body - Fracino Coffee Machine, Eberspacher Airtronic Hot Air Display and Chilled Cabinets, Storage Compartments - both c.13,000 miles

2015 Citroen Dispatch with Jiffy Estillo Body - Eberspacher Airtronic Hot Air Cabinet, Chiller Cabinet, Storage Compartment, c.38,000 miles

2014 Ford Transit Connect Insulated Refrigerated Van, c.22,000 miles