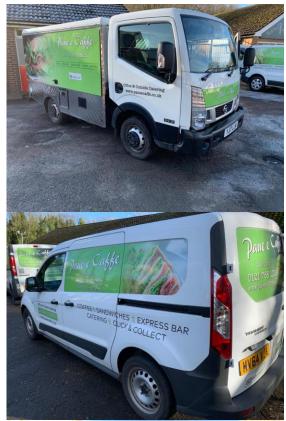

2015 Citroen Dispatch with Jiffy Estillo Body - Eberspacher Airtronic Hot Air Cabinet, Chiller Cabinet, Storage Compartment, c.38,000 miles

2014 Ford Transit Connect Insulated Refrigerated Van, c.22,000 miles