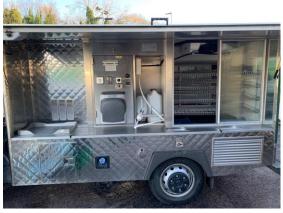

#### Lots include:

2018 and 2017 Nissan NT400 34.13 with Jiffy Barista 2 Body - Fracino Coffee Machine, Eberspacher Airtronic Hot Air Display and Chilled Cabinets, Storage Compartments - both c.13,000 miles