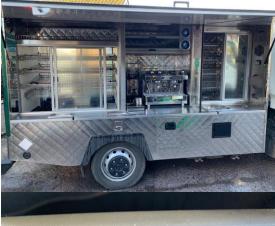

#### Lots include:

2018 and 2017 Nissan NT400 34.13 with Jiffy Barista 2 Body - Fracino Coffee Machine, Eberspacher Airtronic Hot Air Display and Chilled Cabinets, Storage Compartments - both c.13,000 miles