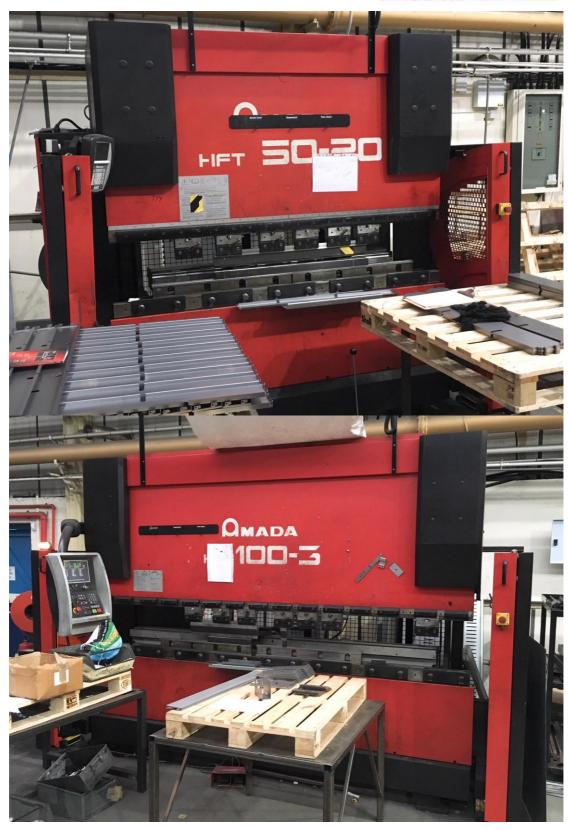

1999 Amada Vipros 2510 King CNC Turret Punch

1997 Amada Vipros 255 CNC Turret Punch

1984 Amada Pega 344Q CNC Turret Punch

2005 Amada HFT-50-20 Pressbrake

2004 and 2001 Amada HFE-100-3 Pressbrakes

2002 Guifil Model HCS30-160 Pressbrake

1993 Amada Promecam HFT-50-20 Pressbrake

1986 Amada FDB-80-25 Pressbrake

1989 Mebusa 30-12-A Pressbrake

Promecam RG-50-20 Pressbrake

Plus large quantity of pressbrake and turret punch tooling

2001 Yale and Linde 2,000kg Fork Lift Trucks

|   | CHARTER                                                                                                                                                                                                                                   |
|---|-------------------------------------------------------------------------------------------------------------------------------------------------------------------------------------------------------------------------------------------|
|   | Located at Bilston                                                                                                                                                                                                                        |
|   |                                                                                                                                                                                                                                           |
|   | Subject to Hire Purchase                                                                                                                                                                                                                  |
|   |                                                                                                                                                                                                                                           |
| 1 | Norton fly Press                                                                                                                                                                                                                          |
| 1 | 4 spindle tapping Rig                                                                                                                                                                                                                     |
| 1 | Double ended pedestal Grinder                                                                                                                                                                                                             |
| 1 | Amada MT bench top cutter Grinder                                                                                                                                                                                                         |
| 1 | Amada Vipros 2510 King CNC Punch Serial no. 25100075 Year 1999 196kn capacity Together with Fanuc Series 18-P control                                                                                                                     |
| 1 | 3ft manual Rolls                                                                                                                                                                                                                          |
| 1 | Various pneumatic air guns and tools                                                                                                                                                                                                      |
| 1 | Amada model F03015 CNC Laser Serial no. 031 Year 2003 4kw capacity Together with Fanuc Series 160i-L control, Torit Downflo + extraction cabinet, chiller cabinet Lki AS LUL 300 FO 6 tier magazine sheet loader Serial no. 878 Year 2004 |
| 1 | Pedrazzoli chop Saw (on pallet)                                                                                                                                                                                                           |
| 1 | Amada model Quattro CNC Laser Serial no. 00440093 Year 2001 1kw capacity Together with Fanuc Series 160i-L control, extraction and chiller cabinet                                                                                        |
| 1 | Amada model Vipros 255 CNC Punch Serial no. 255024 Year 1997 200kn capacity Together with Fanuc Series 18-P control and chiller                                                                                                           |
| 1 | Amada Pega 344Q CNC Punch Serial no. 3441016 Year 1984 30 ton capacity Together with Fanuc – P control                                                                                                                                    |
| 1 | Amada model HFT-50-20 Pressbrake<br>Serial no. V050368<br>Year 2005                                                                                                                                                                       |
| 1 | Amada model HFE-100-3 Pressbrake<br>Serial no. V010436<br>Year 2001                                                                                                                                                                       |
| 1 | Amada Promecam model ITS2-50-20 Pressbrake<br>Serial no. B31110<br>Year 1993                                                                                                                                                              |
| 1 | Amada model HFE-100-3 Pressbrake<br>Serial no. V040231<br>Year 2004                                                                                                                                                                       |
| 1 | Quantity of pressbrake Tooling on 3 racks                                                                                                                                                                                                 |
| 1 | Quantity of punch Tooling on 1 rack                                                                                                                                                                                                       |
|   | , ,                                                                                                                                                                                                                                       |

| 1 | Quantity of punch Tooling in green multi drawer tool cabinet                                                                                                              |
|---|---------------------------------------------------------------------------------------------------------------------------------------------------------------------------|
| 1 | Mebusa 30-12-A type PH.30/12 Pressbrake<br>Serial no. 4244                                                                                                                |
| I | Year 1989                                                                                                                                                                 |
|   | Amada FDB-80-25 Pressbrake<br>Year 1986                                                                                                                                   |
| 1 | 80 ton x 2500mm<br>Type D9-E                                                                                                                                              |
|   | Serial no. 58500138                                                                                                                                                       |
| 1 | Promecam model RG-50-20 Pressbrake<br>Serial no. 020502044780263                                                                                                          |
| 2 | Double sided tool racks with pressbrake tools                                                                                                                             |
| 2 | Single sided pressbrake tool racks with tooling                                                                                                                           |
| 1 | Amada model EM2510NT CNC Punch Serial no. 144 Year 2007 200kn capacity Together with GE Fanuc Series 180i-PB control Lki model MP250 sheet feed Serial no. 1644 Year 2008 |
| 1 | Guifil model HCS30-160 Pressbrake<br>Serial no. 567.00819<br>Year 2002                                                                                                    |
| 1 | Bench top cuter Grinder                                                                                                                                                   |
| 1 | Maco Special 300S horizontal Bandsaw<br>Serial no. 68597<br>Together with conveyor                                                                                        |
| 1 | Herbert 4 spindle pillar Drill                                                                                                                                            |
| 1 | SAF model SAFMIG280BC Welder                                                                                                                                              |
| 1 | Murex Tradesmig 280 – 3 Welder                                                                                                                                            |
| 1 | Murex 230 Welder                                                                                                                                                          |
| 2 | Camarc Welders                                                                                                                                                            |
| 1 | Pei type PB125/C2 Plus spot Welder<br>Serial no. 1112598<br>Year 2011<br>25kva                                                                                            |
| 1 | Herbert 4 spindle pillar Drill                                                                                                                                            |
| 2 | Forgaseld Bymat 1024 Cleaners<br>Serial no. 851044/04<br>Serial no. unknown                                                                                               |
| 1 | Recon RJH Gazelle twin back stand machine                                                                                                                                 |
| 1 | Magster 330 MIG Welder                                                                                                                                                    |
| 1 | Lake Styles dust Extractor<br>Serial no. 96SM1419                                                                                                                         |
| 1 | Purpose built multi head vertical pneumatic Punch                                                                                                                         |
| 1 | Pneumatic mesh Nibbler                                                                                                                                                    |
| 1 | Multi head vertical Drill                                                                                                                                                 |
| 1 | Bronx 3312 36" manual Folder                                                                                                                                              |
| 1 | Various welding Jigs                                                                                                                                                      |
|   |                                                                                                                                                                           |