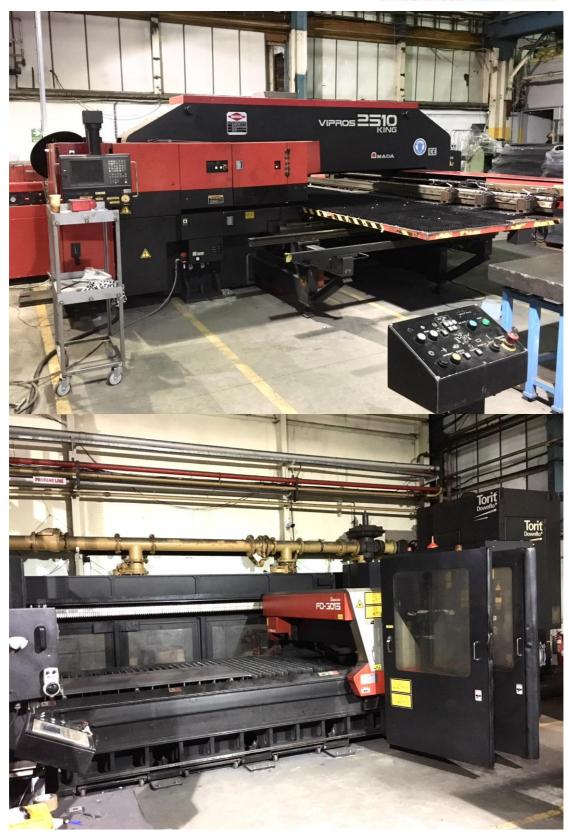

#### Lots include:

2007 Amada model EM2510NT CNC Turret Punch T/W LKI MP250 Sheet Loader 2003 Amada Model F03015 CNC Laser, 4kw capacity T/W LKI AS LUL 300 multi-tier Sheet Loader

2001 Amada model Quattro CNC Laser, 1kw capacity

1999 Amada Vipros 2510 King CNC Turret Punch

1997 Amada Vipros 255 CNC Turret Punch

1984 Amada Pega 344Q CNC Turret Punch

2005 Amada HFT-50-20 Pressbrake

2004 and 2001 Amada HFE-100-3 Pressbrakes

2002 Guifil Model HCS30-160 Pressbrake

|   | CHARTER                                                                                                                                                                                                                                   |
|---|-------------------------------------------------------------------------------------------------------------------------------------------------------------------------------------------------------------------------------------------|
|   | Located at Bilston                                                                                                                                                                                                                        |
|   |                                                                                                                                                                                                                                           |
|   | Subject to Hire Purchase                                                                                                                                                                                                                  |
|   |                                                                                                                                                                                                                                           |
| 1 | Norton fly Press                                                                                                                                                                                                                          |
| 1 | 4 spindle tapping Rig                                                                                                                                                                                                                     |
| 1 | Double ended pedestal Grinder                                                                                                                                                                                                             |
| 1 | Amada MT bench top cutter Grinder                                                                                                                                                                                                         |
| 1 | Amada Vipros 2510 King CNC Punch Serial no. 25100075 Year 1999 196kn capacity Together with Fanuc Series 18-P control                                                                                                                     |
| 1 | 3ft manual Rolls                                                                                                                                                                                                                          |
| 1 | Various pneumatic air guns and tools                                                                                                                                                                                                      |
| 1 | Amada model F03015 CNC Laser Serial no. 031 Year 2003 4kw capacity Together with Fanuc Series 160i-L control, Torit Downflo + extraction cabinet, chiller cabinet Lki AS LUL 300 FO 6 tier magazine sheet loader Serial no. 878 Year 2004 |
| 1 | Pedrazzoli chop Saw (on pallet)                                                                                                                                                                                                           |
| 1 | Amada model Quattro CNC Laser Serial no. 00440093 Year 2001 1kw capacity Together with Fanuc Series 160i-L control, extraction and chiller cabinet                                                                                        |
| 1 | Amada model Vipros 255 CNC Punch Serial no. 255024 Year 1997 200kn capacity Together with Fanuc Series 18-P control and chiller                                                                                                           |
| 1 | Amada Pega 344Q CNC Punch Serial no. 3441016 Year 1984 30 ton capacity Together with Fanuc – P control                                                                                                                                    |
| 1 | Amada model HFT-50-20 Pressbrake<br>Serial no. V050368<br>Year 2005                                                                                                                                                                       |
| 1 | Amada model HFE-100-3 Pressbrake<br>Serial no. V010436<br>Year 2001                                                                                                                                                                       |
| 1 | Amada Promecam model ITS2-50-20 Pressbrake<br>Serial no. B31110<br>Year 1993                                                                                                                                                              |
| 1 | Amada model HFE-100-3 Pressbrake<br>Serial no. V040231<br>Year 2004                                                                                                                                                                       |
| 1 | Quantity of pressbrake Tooling on 3 racks                                                                                                                                                                                                 |
| 1 | Quantity of punch Tooling on 1 rack                                                                                                                                                                                                       |
|   | , ,                                                                                                                                                                                                                                       |