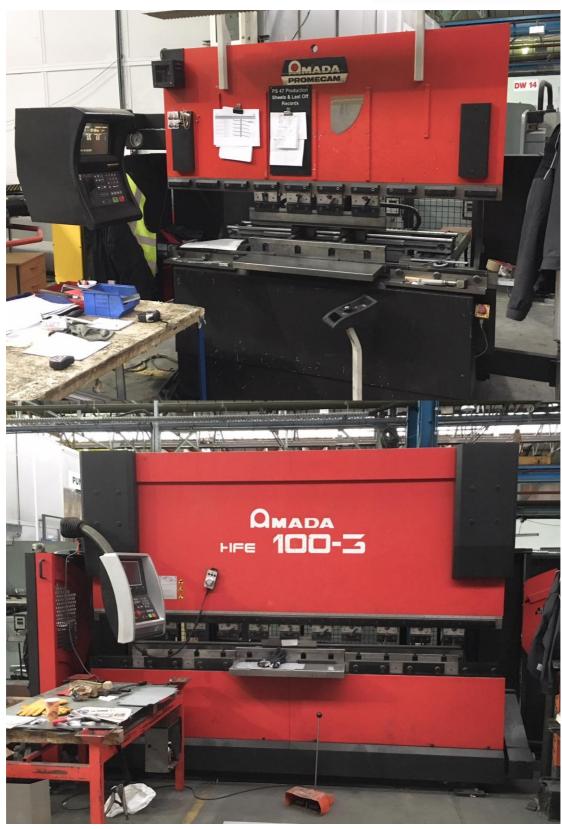

1999 Amada Vipros 2510 King CNC Turret Punch

1997 Amada Vipros 255 CNC Turret Punch

1984 Amada Pega 344Q CNC Turret Punch

2005 Amada HFT-50-20 Pressbrake

2004 and 2001 Amada HFE-100-3 Pressbrakes

2002 Guifil Model HCS30-160 Pressbrake

1993 Amada Promecam HFT-50-20 Pressbrake

1986 Amada FDB-80-25 Pressbrake

1989 Mebusa 30-12-A Pressbrake

Promecam RG-50-20 Pressbrake

Plus large quantity of pressbrake and turret punch tooling

2001 Yale and Linde 2,000kg Fork Lift Trucks

|   | CHARTER                                                                                                                                                                                                                                   |
|---|-------------------------------------------------------------------------------------------------------------------------------------------------------------------------------------------------------------------------------------------|
|   | Located at Bilston                                                                                                                                                                                                                        |
|   |                                                                                                                                                                                                                                           |
|   | Subject to Hire Purchase                                                                                                                                                                                                                  |
|   |                                                                                                                                                                                                                                           |
| 1 | Norton fly Press                                                                                                                                                                                                                          |
| 1 | 4 spindle tapping Rig                                                                                                                                                                                                                     |
| 1 | Double ended pedestal Grinder                                                                                                                                                                                                             |
| 1 | Amada MT bench top cutter Grinder                                                                                                                                                                                                         |
| 1 | Amada Vipros 2510 King CNC Punch Serial no. 25100075 Year 1999 196kn capacity Together with Fanuc Series 18-P control                                                                                                                     |
| 1 | 3ft manual Rolls                                                                                                                                                                                                                          |
| 1 | Various pneumatic air guns and tools                                                                                                                                                                                                      |
| 1 | Amada model F03015 CNC Laser Serial no. 031 Year 2003 4kw capacity Together with Fanuc Series 160i-L control, Torit Downflo + extraction cabinet, chiller cabinet Lki AS LUL 300 FO 6 tier magazine sheet loader Serial no. 878 Year 2004 |
| 1 | Pedrazzoli chop Saw (on pallet)                                                                                                                                                                                                           |
| 1 | Amada model Quattro CNC Laser Serial no. 00440093 Year 2001 1kw capacity Together with Fanuc Series 160i-L control, extraction and chiller cabinet                                                                                        |
| 1 | Amada model Vipros 255 CNC Punch Serial no. 255024 Year 1997 200kn capacity Together with Fanuc Series 18-P control and chiller                                                                                                           |
| 1 | Amada Pega 344Q CNC Punch Serial no. 3441016 Year 1984 30 ton capacity Together with Fanuc – P control                                                                                                                                    |
| 1 | Amada model HFT-50-20 Pressbrake<br>Serial no. V050368<br>Year 2005                                                                                                                                                                       |
| 1 | Amada model HFE-100-3 Pressbrake<br>Serial no. V010436<br>Year 2001                                                                                                                                                                       |
| 1 | Amada Promecam model ITS2-50-20 Pressbrake<br>Serial no. B31110<br>Year 1993                                                                                                                                                              |
| 1 | Amada model HFE-100-3 Pressbrake<br>Serial no. V040231<br>Year 2004                                                                                                                                                                       |
| 1 | Quantity of pressbrake Tooling on 3 racks                                                                                                                                                                                                 |
| 1 | Quantity of punch Tooling on 1 rack                                                                                                                                                                                                       |
|   | , ,                                                                                                                                                                                                                                       |