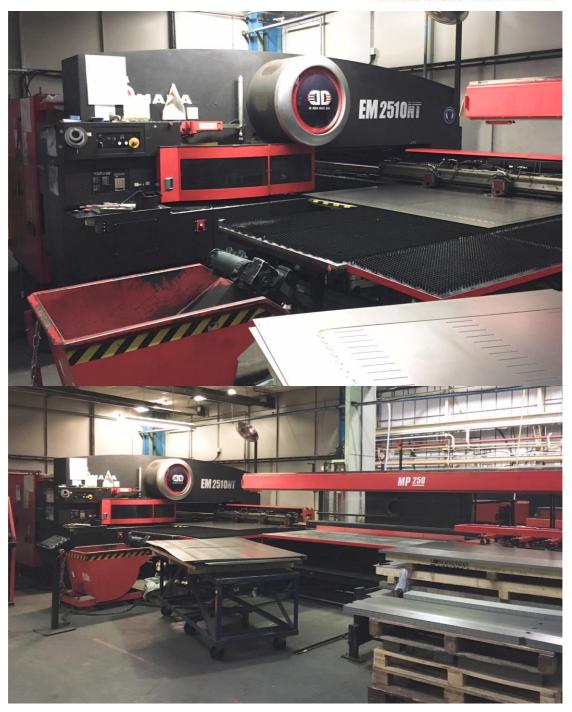

#### Lots include:

2007 Amada model EM2510NT CNC Turret Punch T/W LKI MP250 Sheet Loader 2003 Amada Model F03015 CNC Laser, 4kw capacity T/W LKI AS LUL 300 multi-tier Sheet Loader

2001 Amada model Quattro CNC Laser, 1kw capacity

| 1 | Quantity of punch Tooling in green multi drawer tool cabinet                                                                                                              |
|---|---------------------------------------------------------------------------------------------------------------------------------------------------------------------------|
| 1 | Mebusa 30-12-A type PH.30/12 Pressbrake<br>Serial no. 4244                                                                                                                |
| I | Year 1989                                                                                                                                                                 |
|   | Amada FDB-80-25 Pressbrake<br>Year 1986                                                                                                                                   |
| 1 | 80 ton x 2500mm<br>Type D9-E                                                                                                                                              |
|   | Serial no. 58500138                                                                                                                                                       |
| 1 | Promecam model RG-50-20 Pressbrake<br>Serial no. 020502044780263                                                                                                          |
| 2 | Double sided tool racks with pressbrake tools                                                                                                                             |
| 2 | Single sided pressbrake tool racks with tooling                                                                                                                           |
| 1 | Amada model EM2510NT CNC Punch Serial no. 144 Year 2007 200kn capacity Together with GE Fanuc Series 180i-PB control Lki model MP250 sheet feed Serial no. 1644 Year 2008 |
| 1 | Guifil model HCS30-160 Pressbrake<br>Serial no. 567.00819<br>Year 2002                                                                                                    |
| 1 | Bench top cuter Grinder                                                                                                                                                   |
| 1 | Maco Special 300S horizontal Bandsaw<br>Serial no. 68597<br>Together with conveyor                                                                                        |
| 1 | Herbert 4 spindle pillar Drill                                                                                                                                            |
| 1 | SAF model SAFMIG280BC Welder                                                                                                                                              |
| 1 | Murex Tradesmig 280 – 3 Welder                                                                                                                                            |
| 1 | Murex 230 Welder                                                                                                                                                          |
| 2 | Camarc Welders                                                                                                                                                            |
| 1 | Pei type PB125/C2 Plus spot Welder<br>Serial no. 1112598<br>Year 2011<br>25kva                                                                                            |
| 1 | Herbert 4 spindle pillar Drill                                                                                                                                            |
| 2 | Forgaseld Bymat 1024 Cleaners<br>Serial no. 851044/04<br>Serial no. unknown                                                                                               |
| 1 | Recon RJH Gazelle twin back stand machine                                                                                                                                 |
| 1 | Magster 330 MIG Welder                                                                                                                                                    |
| 1 | Lake Styles dust Extractor<br>Serial no. 96SM1419                                                                                                                         |
| 1 | Purpose built multi head vertical pneumatic Punch                                                                                                                         |
| 1 | Pneumatic mesh Nibbler                                                                                                                                                    |
| 1 | Multi head vertical Drill                                                                                                                                                 |
| 1 | Bronx 3312 36" manual Folder                                                                                                                                              |
| 1 | Various welding Jigs                                                                                                                                                      |
|   |                                                                                                                                                                           |