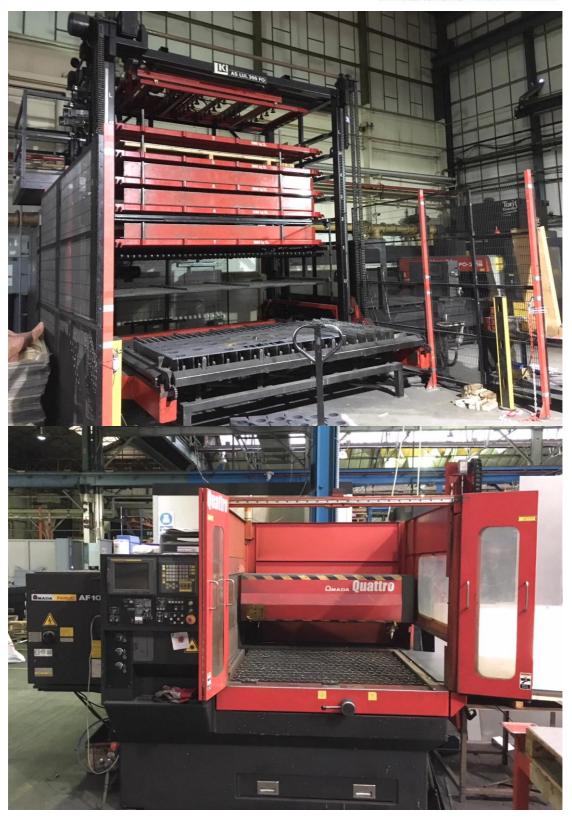

#### Lots include:

2007 Amada model EM2510NT CNC Turret Punch T/W LKI MP250 Sheet Loader 2003 Amada Model F03015 CNC Laser, 4kw capacity T/W LKI AS LUL 300 multi-tier Sheet Loader

2001 Amada model Quattro CNC Laser, 1kw capacity

|   | CHARTER                                                                                                                                                                                                                                   |
|---|-------------------------------------------------------------------------------------------------------------------------------------------------------------------------------------------------------------------------------------------|
|   | Located at Bilston                                                                                                                                                                                                                        |
|   |                                                                                                                                                                                                                                           |
|   | Subject to Hire Purchase                                                                                                                                                                                                                  |
|   |                                                                                                                                                                                                                                           |
| 1 | Norton fly Press                                                                                                                                                                                                                          |
| 1 | 4 spindle tapping Rig                                                                                                                                                                                                                     |
| 1 | Double ended pedestal Grinder                                                                                                                                                                                                             |
| 1 | Amada MT bench top cutter Grinder                                                                                                                                                                                                         |
| 1 | Amada Vipros 2510 King CNC Punch Serial no. 25100075 Year 1999 196kn capacity Together with Fanuc Series 18-P control                                                                                                                     |
| 1 | 3ft manual Rolls                                                                                                                                                                                                                          |
| 1 | Various pneumatic air guns and tools                                                                                                                                                                                                      |
| 1 | Amada model F03015 CNC Laser Serial no. 031 Year 2003 4kw capacity Together with Fanuc Series 160i-L control, Torit Downflo + extraction cabinet, chiller cabinet Lki AS LUL 300 FO 6 tier magazine sheet loader Serial no. 878 Year 2004 |
| 1 | Pedrazzoli chop Saw (on pallet)                                                                                                                                                                                                           |
| 1 | Amada model Quattro CNC Laser Serial no. 00440093 Year 2001 1kw capacity Together with Fanuc Series 160i-L control, extraction and chiller cabinet                                                                                        |
| 1 | Amada model Vipros 255 CNC Punch Serial no. 255024 Year 1997 200kn capacity Together with Fanuc Series 18-P control and chiller                                                                                                           |
| 1 | Amada Pega 344Q CNC Punch Serial no. 3441016 Year 1984 30 ton capacity Together with Fanuc – P control                                                                                                                                    |
| 1 | Amada model HFT-50-20 Pressbrake<br>Serial no. V050368<br>Year 2005                                                                                                                                                                       |
| 1 | Amada model HFE-100-3 Pressbrake<br>Serial no. V010436<br>Year 2001                                                                                                                                                                       |
| 1 | Amada Promecam model ITS2-50-20 Pressbrake<br>Serial no. B31110<br>Year 1993                                                                                                                                                              |
| 1 | Amada model HFE-100-3 Pressbrake<br>Serial no. V040231<br>Year 2004                                                                                                                                                                       |
| 1 | Quantity of pressbrake Tooling on 3 racks                                                                                                                                                                                                 |
| 1 | Quantity of punch Tooling on 1 rack                                                                                                                                                                                                       |
|   | , ,                                                                                                                                                                                                                                       |