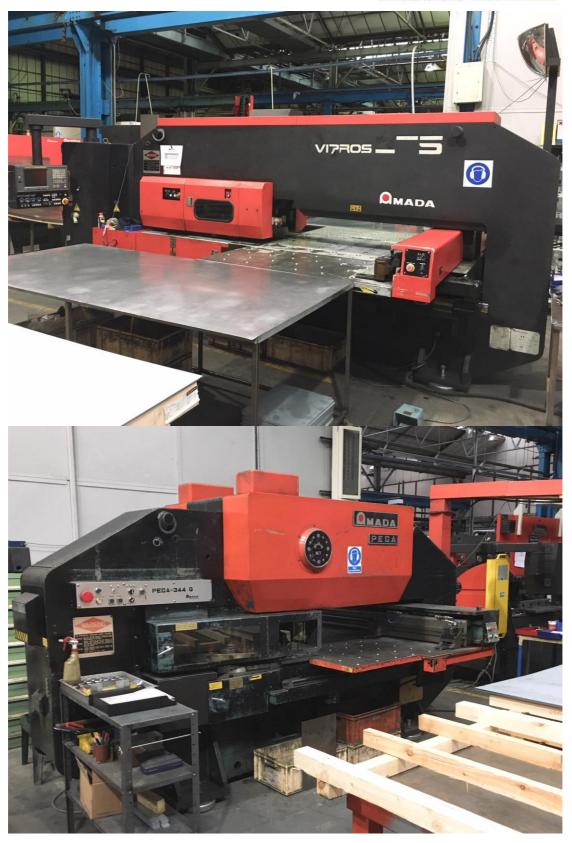

1999 Amada Vipros 2510 King CNC Turret Punch

1997 Amada Vipros 255 CNC Turret Punch

1984 Amada Pega 344Q CNC Turret Punch

2005 Amada HFT-50-20 Pressbrake

2004 and 2001 Amada HFE-100-3 Pressbrakes

2002 Guifil Model HCS30-160 Pressbrake

|   | CHARTER                                                                                                                                                                                                                                   |
|---|-------------------------------------------------------------------------------------------------------------------------------------------------------------------------------------------------------------------------------------------|
|   | Located at Bilston                                                                                                                                                                                                                        |
|   |                                                                                                                                                                                                                                           |
|   | Subject to Hire Purchase                                                                                                                                                                                                                  |
|   |                                                                                                                                                                                                                                           |
| 1 | Norton fly Press                                                                                                                                                                                                                          |
| 1 | 4 spindle tapping Rig                                                                                                                                                                                                                     |
| 1 | Double ended pedestal Grinder                                                                                                                                                                                                             |
| 1 | Amada MT bench top cutter Grinder                                                                                                                                                                                                         |
| 1 | Amada Vipros 2510 King CNC Punch Serial no. 25100075 Year 1999 196kn capacity Together with Fanuc Series 18-P control                                                                                                                     |
| 1 | 3ft manual Rolls                                                                                                                                                                                                                          |
| 1 | Various pneumatic air guns and tools                                                                                                                                                                                                      |
| 1 | Amada model F03015 CNC Laser Serial no. 031 Year 2003 4kw capacity Together with Fanuc Series 160i-L control, Torit Downflo + extraction cabinet, chiller cabinet Lki AS LUL 300 FO 6 tier magazine sheet loader Serial no. 878 Year 2004 |
| 1 | Pedrazzoli chop Saw (on pallet)                                                                                                                                                                                                           |
| 1 | Amada model Quattro CNC Laser Serial no. 00440093 Year 2001 1kw capacity Together with Fanuc Series 160i-L control, extraction and chiller cabinet                                                                                        |
| 1 | Amada model Vipros 255 CNC Punch Serial no. 255024 Year 1997 200kn capacity Together with Fanuc Series 18-P control and chiller                                                                                                           |
| 1 | Amada Pega 344Q CNC Punch Serial no. 3441016 Year 1984 30 ton capacity Together with Fanuc – P control                                                                                                                                    |
| 1 | Amada model HFT-50-20 Pressbrake<br>Serial no. V050368<br>Year 2005                                                                                                                                                                       |
| 1 | Amada model HFE-100-3 Pressbrake<br>Serial no. V010436<br>Year 2001                                                                                                                                                                       |
| 1 | Amada Promecam model ITS2-50-20 Pressbrake<br>Serial no. B31110<br>Year 1993                                                                                                                                                              |
| 1 | Amada model HFE-100-3 Pressbrake<br>Serial no. V040231<br>Year 2004                                                                                                                                                                       |
| 1 | Quantity of pressbrake Tooling on 3 racks                                                                                                                                                                                                 |
| 1 | Quantity of punch Tooling on 1 rack                                                                                                                                                                                                       |
|   | , ,                                                                                                                                                                                                                                       |