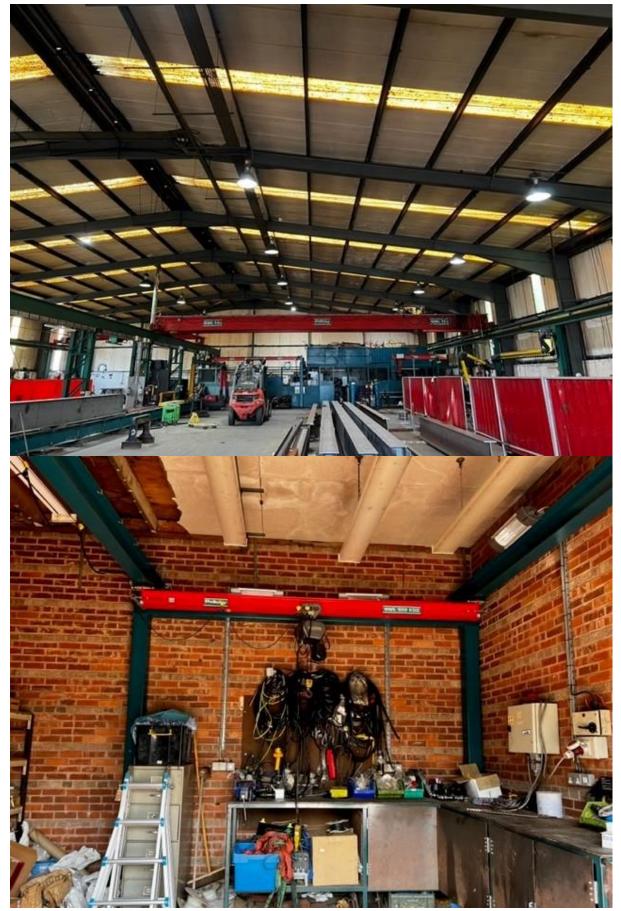

Vanco Belt Linishers, Pallet Trucks, Benches, Vices, Tooling, Fly Presses, Bench Drills,

Pelloby approx 20m x 35m 10t Single Girder Overhead Travelling Crane Pelloby approx 10m x 40m 10t 2 x Twin Girder Overhead Travelling Crane Pelloby approx. 10m x 40m 5t 2 x Single Overhead Travelling Crane Various Pelloby Jib Arm Cranes, Various spares to include hoists and gearboxes