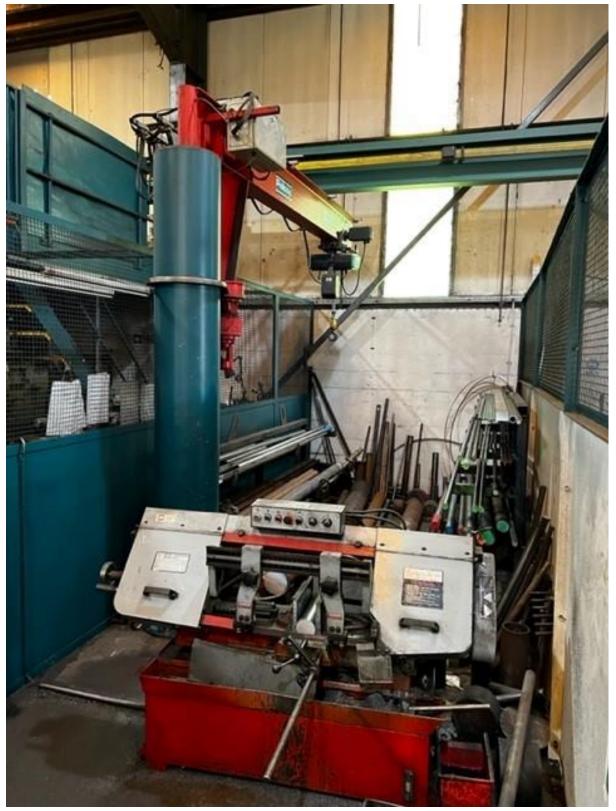

Bomar 610.440 and Thomas SAR270 Bandsaw Various Sigma Galaxy, Parweld, Lincoln Electric, Migatronic Welders Plymovent Welding Fume Extractors Edwards Trucut Guillotine Sunrise IW-60K Metal Worker 2020 HPC SM16T Sigma Air Compressor Compair E45 Air Compressor, Various Welding Stands, trestles and Jigs 4 x Richmond Envoy Radial Arm Drills

| ltem | Qty |                                                                           |  |
|------|-----|---------------------------------------------------------------------------|--|
|      |     |                                                                           |  |
|      |     | Plant and Machinery                                                       |  |
|      |     |                                                                           |  |
|      |     | <u>Unit B</u>                                                             |  |
|      |     | Bomar model Transverse                                                    |  |
| 1    | 1   | 610.440DGH horizontal Bandsaw                                             |  |
|      |     | together with gravity conveyor                                            |  |
| 2    | 1   | Quantity of lifting chains and<br>shackles                                |  |
|      |     | Thomas model SAR 270 horizontal                                           |  |
| 3    | 1   | Bandsaw together with gravity                                             |  |
| 4    | 1   | conveyor<br>Cantilever stock Rack                                         |  |
|      |     | Sigma Galaxy 400 MIG Welder with                                          |  |
| 5    | 1   | external feed                                                             |  |
| 6    | 1   | Lincoln Electric model welding fume<br>Extractor                          |  |
| 7    | 1   | Welding rotator Table                                                     |  |
| 8    | 2   | Clear 2 Fumator Extraction units                                          |  |
| 9    | 1   | Alloy Ladder                                                              |  |
| 10   | 1   | Migatronic Mig 448 Welder with external feed                              |  |
| 11   | 1   | Magnetic crane plate lifting attachment                                   |  |
| 12   | 1   | Profline Comcut CNC profile Cutter (As is)                                |  |
| 13   | 4   | Compair E45 receiver mounted air                                          |  |
|      | 1   | Compressor<br>Serial no. 007890                                           |  |
| 14   | 1   | Migatronic mig 385 MIG Welder                                             |  |
| 15   | 1   | Quantity of welding Screens                                               |  |
| 16   | 1   | Omega 400 MIG Welder with<br>external feed                                |  |
| 17   | 1   | Quantity of steel Workbenches with vices                                  |  |
| 18   | 1   | Various sack Trucks                                                       |  |
| 19   | 1   | Richmond Envoy radial arm Drill                                           |  |
| 20   | 1   | Kemper Profimaster welding fume<br>Extraction unit                        |  |
| 21   | 2   | Sets of rotator Stands                                                    |  |
| 22   | 1   | Oxyacetylene torches and bottle trollies                                  |  |
| 23   | 1   | Weldability mobile welding fume<br>Extractor                              |  |
| 24   | 1   | Migatronic mig 545XS with external feed                                   |  |
| 25   | 1   | Arfa model RF-270 horizontal<br>Bandsaw<br>Serial no. 711903<br>Year 2007 |  |
| 26   | 1   | Richmond Envoy radial arm Drill with box table                            |  |