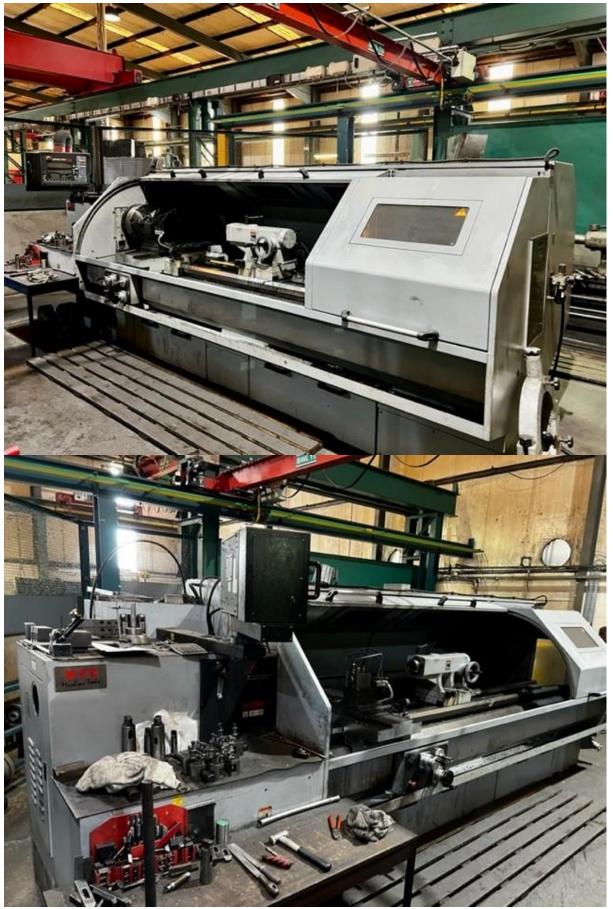

#### **CNC Machine Tools, Fabrication Equipment and Vehicles**

Lots include:

2015 XYZ SLX555 x 3M CNC Gap Bed Lathe 2015 XYZ SMX500 CNC Milling Machine XYZ CNC Lathe Jones and Shipman 1400 Surface Grinder Colchester Triumph Gap Bed Lathe Lorenz Gear Cutting Machine

Sunrise model IW-60K Metalworker 27 1 Serial no. 383124 Year 2008 1 Migatronic mig 385 MIG Welder 28 Lincoln Electric Powertec 420S MIG 1 29 Welder with external feed Pelloby 5 ton single girder overhead 30 2 Cranes together with electric hoist on gantry track Lincoln Electric mobile fume 1 31 Extractor XYZ model SMX5000 CNC Milling machine 32 1 Serial no. 12464 Year 2015 XYZ model SLX 555X 3M CNC gap bed Lathe 33 1 Serial no. SLM0062 Year 2015 34 1 Swift gap bed Lathe HPC SM16T Sigma air Compressor Serial no. 1270-7657250 1 35 Year 2020 With air receiver 36 1 Warco DT25 pillar Drill 1 Herbert 3 spindle pillar Drill 37 Cincinnati Universal Milling machine 1 38 Serial no. IIA23U5VE-13 Bridgeport Series 2 Intercut 2 Milling 1 39 machine with TNC 2500 control Pelloby 1 ton single girder overhead 40 1 Crane with chain hoist 41 1 **Butler Slotter** Jones & Shipman 1400 surface 42 1 Grinder with Diaform attachment 43 1 Quantity of height Gauges Colchester Triumph 2000 gap bed 1 44 Lathe XYZ model unknown CNC gap bed 45 1 Lathe Lorenz gear Cutting machine 46 1 Serial no. 7374 Ajax pillar Drill 47 1 Sip 250mm horizontal Bandsaw Serial no. 06129192 48 1 Year 2006 Pelloby jib arm Crane 1 tonne 49 1 capacity Migatronic mig 445 Welder with 50 1 external wire feed Parweld MIG Welder with external 1 51 feed 52 1 Richmond Envoy radial arm Drill Plymovent welding fume Extractor 53 1 Migatronic Sigma Galaxy MIG 54 1 Welder