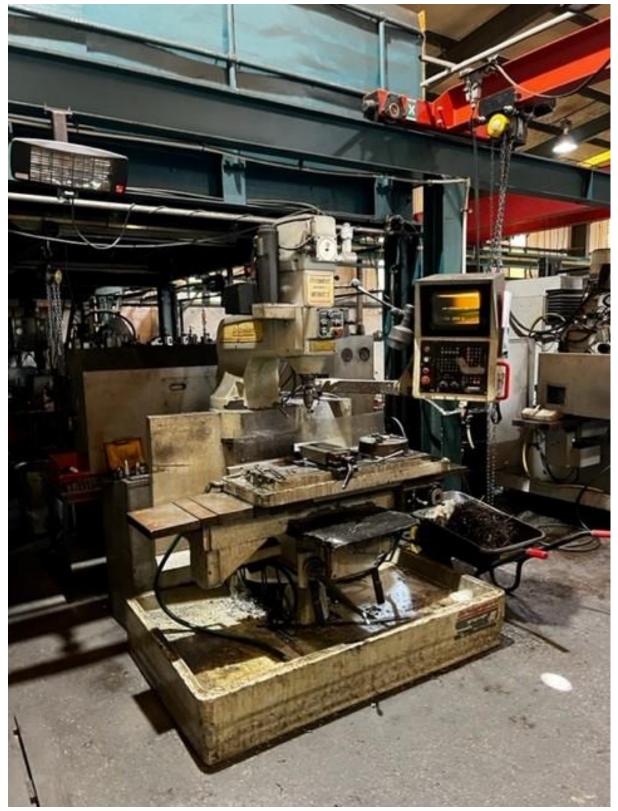

Sunrise model IW-60K Metalworker 27 1 Serial no. 383124 Year 2008 1 Migatronic mig 385 MIG Welder 28 Lincoln Electric Powertec 420S MIG 1 29 Welder with external feed Pelloby 5 ton single girder overhead 30 2 Cranes together with electric hoist on gantry track Lincoln Electric mobile fume 1 31 Extractor XYZ model SMX5000 CNC Milling machine 32 1 Serial no. 12464 Year 2015 XYZ model SLX 555X 3M CNC gap bed Lathe 33 1 Serial no. SLM0062 Year 2015 34 1 Swift gap bed Lathe HPC SM16T Sigma air Compressor Serial no. 1270-7657250 1 35 Year 2020 With air receiver 36 1 Warco DT25 pillar Drill 1 Herbert 3 spindle pillar Drill 37 Cincinnati Universal Milling machine 1 38 Serial no. IIA23U5VE-13 Bridgeport Series 2 Intercut 2 Milling 1 39 machine with TNC 2500 control Pelloby 1 ton single girder overhead 40 1 Crane with chain hoist 41 1 **Butler Slotter** Jones & Shipman 1400 surface 42 1 Grinder with Diaform attachment 43 1 Quantity of height Gauges Colchester Triumph 2000 gap bed 1 44 Lathe XYZ model unknown CNC gap bed 45 1 Lathe Lorenz gear Cutting machine 46 1 Serial no. 7374 Ajax pillar Drill 47 1 Sip 250mm horizontal Bandsaw Serial no. 06129192 48 1 Year 2006 Pelloby jib arm Crane 1 tonne 49 1 capacity Migatronic mig 445 Welder with 50 1 external wire feed Parweld MIG Welder with external 1 51 feed 52 1 Richmond Envoy radial arm Drill Plymovent welding fume Extractor 53 1 Migatronic Sigma Galaxy MIG 54 1 Welder