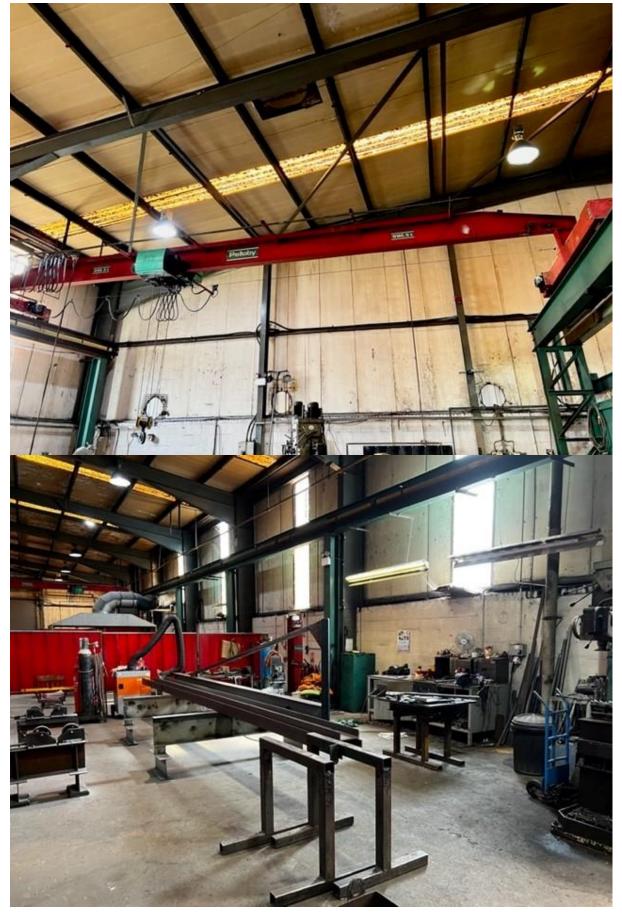

Vanco Belt Linishers, Pallet Trucks, Benches, Vices, Tooling, Fly Presses, Bench Drills,

Pelloby approx 20m x 35m 10t Single Girder Overhead Travelling Crane Pelloby approx 10m x 40m 10t 2 x Twin Girder Overhead Travelling Crane Pelloby approx. 10m x 40m 5t 2 x Single Overhead Travelling Crane Various Pelloby Jib Arm Cranes, Various spares to include hoists and gearboxes

Sunrise model IW-60K Metalworker 27 1 Serial no. 383124 Year 2008 1 Migatronic mig 385 MIG Welder 28 Lincoln Electric Powertec 420S MIG 1 29 Welder with external feed Pelloby 5 ton single girder overhead 30 2 Cranes together with electric hoist on gantry track Lincoln Electric mobile fume 1 31 Extractor XYZ model SMX5000 CNC Milling machine 32 1 Serial no. 12464 Year 2015 XYZ model SLX 555X 3M CNC gap bed Lathe 33 1 Serial no. SLM0062 Year 2015 34 1 Swift gap bed Lathe HPC SM16T Sigma air Compressor Serial no. 1270-7657250 1 35 Year 2020 With air receiver 36 1 Warco DT25 pillar Drill 1 Herbert 3 spindle pillar Drill 37 Cincinnati Universal Milling machine 1 38 Serial no. IIA23U5VE-13 Bridgeport Series 2 Intercut 2 Milling 1 39 machine with TNC 2500 control Pelloby 1 ton single girder overhead 40 1 Crane with chain hoist 41 1 **Butler Slotter** Jones & Shipman 1400 surface 42 1 Grinder with Diaform attachment 43 1 Quantity of height Gauges Colchester Triumph 2000 gap bed 1 44 Lathe XYZ model unknown CNC gap bed 45 1 Lathe Lorenz gear Cutting machine 46 1 Serial no. 7374 Ajax pillar Drill 47 1 Sip 250mm horizontal Bandsaw Serial no. 06129192 48 1 Year 2006 Pelloby jib arm Crane 1 tonne 49 1 capacity Migatronic mig 445 Welder with 50 1 external wire feed Parweld MIG Welder with external 1 51 feed 52 1 Richmond Envoy radial arm Drill Plymovent welding fume Extractor 53 1 Migatronic Sigma Galaxy MIG 54 1 Welder