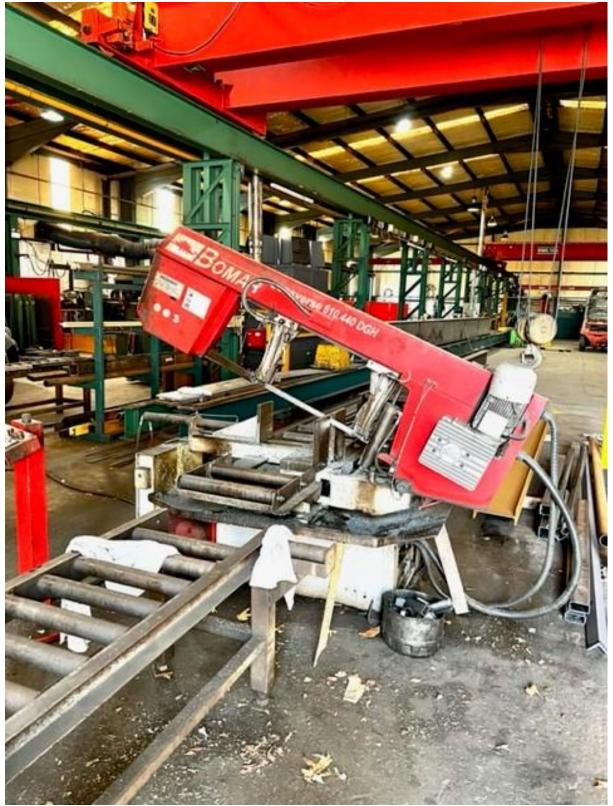

Bomar 610.440 and Thomas SAR270 Bandsaw Various Sigma Galaxy, Parweld, Lincoln Electric, Migatronic Welders Plymovent Welding Fume Extractors Edwards Trucut Guillotine Sunrise IW-60K Metal Worker 2020 HPC SM16T Sigma Air Compressor Compair E45 Air Compressor, Various Welding Stands, trestles and Jigs 4 x Richmond Envoy Radial Arm Drills

| ltem | Qty |                                                                           |  |
|------|-----|---------------------------------------------------------------------------|--|
|      |     |                                                                           |  |
|      |     | Plant and Machinery                                                       |  |
|      |     |                                                                           |  |
|      |     | <u>Unit B</u>                                                             |  |
|      |     | Bomar model Transverse                                                    |  |
| 1    | 1   | 610.440DGH horizontal Bandsaw                                             |  |
|      |     | together with gravity conveyor                                            |  |
| 2    | 1   | Quantity of lifting chains and<br>shackles                                |  |
|      |     | Thomas model SAR 270 horizontal                                           |  |
| 3    | 1   | Bandsaw together with gravity                                             |  |
| 4    | 1   | conveyor<br>Cantilever stock Rack                                         |  |
|      |     | Sigma Galaxy 400 MIG Welder with                                          |  |
| 5    | 1   | external feed                                                             |  |
| 6    | 1   | Lincoln Electric model welding fume<br>Extractor                          |  |
| 7    | 1   | Welding rotator Table                                                     |  |
| 8    | 2   | Clear 2 Fumator Extraction units                                          |  |
| 9    | 1   | Alloy Ladder                                                              |  |
| 10   | 1   | Migatronic Mig 448 Welder with external feed                              |  |
| 11   | 1   | Magnetic crane plate lifting attachment                                   |  |
| 12   | 1   | Profline Comcut CNC profile Cutter (As is)                                |  |
| 13   | 4   | Compair E45 receiver mounted air                                          |  |
|      | 1   | Compressor<br>Serial no. 007890                                           |  |
| 14   | 1   | Migatronic mig 385 MIG Welder                                             |  |
| 15   | 1   | Quantity of welding Screens                                               |  |
| 16   | 1   | Omega 400 MIG Welder with<br>external feed                                |  |
| 17   | 1   | Quantity of steel Workbenches with vices                                  |  |
| 18   | 1   | Various sack Trucks                                                       |  |
| 19   | 1   | Richmond Envoy radial arm Drill                                           |  |
| 20   | 1   | Kemper Profimaster welding fume<br>Extraction unit                        |  |
| 21   | 2   | Sets of rotator Stands                                                    |  |
| 22   | 1   | Oxyacetylene torches and bottle trollies                                  |  |
| 23   | 1   | Weldability mobile welding fume<br>Extractor                              |  |
| 24   | 1   | Migatronic mig 545XS with external feed                                   |  |
| 25   | 1   | Arfa model RF-270 horizontal<br>Bandsaw<br>Serial no. 711903<br>Year 2007 |  |
| 26   | 1   | Richmond Envoy radial arm Drill with box table                            |  |