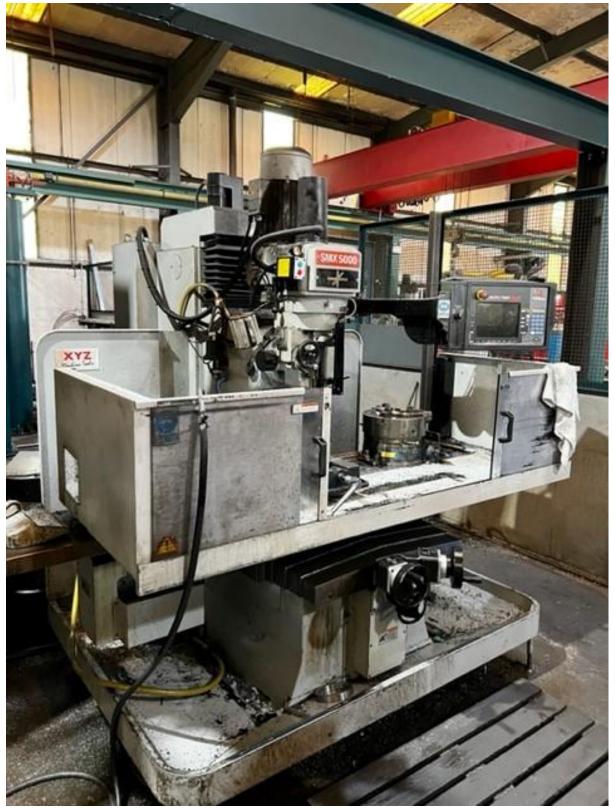

#### **CNC Machine Tools, Fabrication Equipment and Vehicles**

Lots include:

2015 XYZ SLX555 x 3M CNC Gap Bed Lathe 2015 XYZ SMX500 CNC Milling Machine XYZ CNC Lathe Jones and Shipman 1400 Surface Grinder Colchester Triumph Gap Bed Lathe Lorenz Gear Cutting Machine

Sunrise model IW-60K Metalworker 27 1 Serial no. 383124 Year 2008 1 Migatronic mig 385 MIG Welder 28 Lincoln Electric Powertec 420S MIG 1 29 Welder with external feed Pelloby 5 ton single girder overhead 30 2 Cranes together with electric hoist on gantry track Lincoln Electric mobile fume 1 31 Extractor XYZ model SMX5000 CNC Milling machine 32 1 Serial no. 12464 Year 2015 XYZ model SLX 555X 3M CNC gap bed Lathe 33 1 Serial no. SLM0062 Year 2015 34 1 Swift gap bed Lathe HPC SM16T Sigma air Compressor Serial no. 1270-7657250 1 35 Year 2020 With air receiver 36 1 Warco DT25 pillar Drill 1 Herbert 3 spindle pillar Drill 37 Cincinnati Universal Milling machine 1 38 Serial no. IIA23U5VE-13 Bridgeport Series 2 Intercut 2 Milling 1 39 machine with TNC 2500 control Pelloby 1 ton single girder overhead 40 1 Crane with chain hoist 41 1 **Butler Slotter** Jones & Shipman 1400 surface 42 1 Grinder with Diaform attachment 43 1 Quantity of height Gauges Colchester Triumph 2000 gap bed 1 44 Lathe XYZ model unknown CNC gap bed 45 1 Lathe Lorenz gear Cutting machine 46 1 Serial no. 7374 Ajax pillar Drill 47 1 Sip 250mm horizontal Bandsaw Serial no. 06129192 48 1 Year 2006 Pelloby jib arm Crane 1 tonne 49 1 capacity Migatronic mig 445 Welder with 50 1 external wire feed Parweld MIG Welder with external 1 51 feed 52 1 Richmond Envoy radial arm Drill Plymovent welding fume Extractor 53 1 Migatronic Sigma Galaxy MIG 54 1 Welder