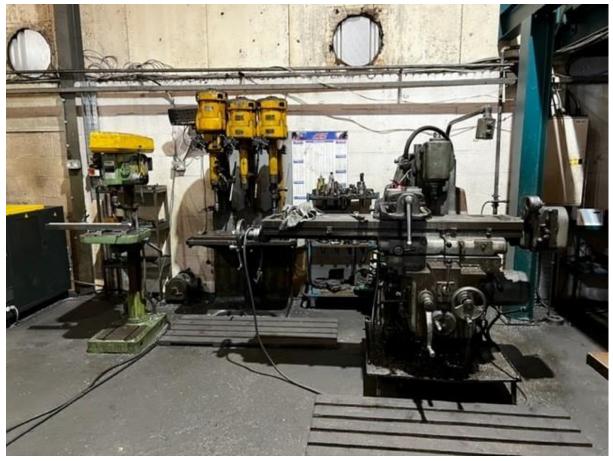

Sunrise model IW-60K Metalworker 27 1 Serial no. 383124 Year 2008 1 Migatronic mig 385 MIG Welder 28 Lincoln Electric Powertec 420S MIG 1 29 Welder with external feed Pelloby 5 ton single girder overhead 30 2 Cranes together with electric hoist on gantry track Lincoln Electric mobile fume 1 31 Extractor XYZ model SMX5000 CNC Milling machine 32 1 Serial no. 12464 Year 2015 XYZ model SLX 555X 3M CNC gap bed Lathe 33 1 Serial no. SLM0062 Year 2015 34 1 Swift gap bed Lathe HPC SM16T Sigma air Compressor Serial no. 1270-7657250 1 35 Year 2020 With air receiver 36 1 Warco DT25 pillar Drill 1 Herbert 3 spindle pillar Drill 37 Cincinnati Universal Milling machine 1 38 Serial no. IIA23U5VE-13 Bridgeport Series 2 Intercut 2 Milling 1 39 machine with TNC 2500 control Pelloby 1 ton single girder overhead 40 1 Crane with chain hoist 41 1 **Butler Slotter** Jones & Shipman 1400 surface 42 1 Grinder with Diaform attachment 43 1 Quantity of height Gauges Colchester Triumph 2000 gap bed 1 44 Lathe XYZ model unknown CNC gap bed 45 1 Lathe Lorenz gear Cutting machine 46 1 Serial no. 7374 Ajax pillar Drill 47 1 Sip 250mm horizontal Bandsaw Serial no. 06129192 48 1 Year 2006 Pelloby jib arm Crane 1 tonne 49 1 capacity Migatronic mig 445 Welder with 50 1 external wire feed Parweld MIG Welder with external 1 51 feed 52 1 Richmond Envoy radial arm Drill Plymovent welding fume Extractor 53 1 Migatronic Sigma Galaxy MIG 54 1 Welder