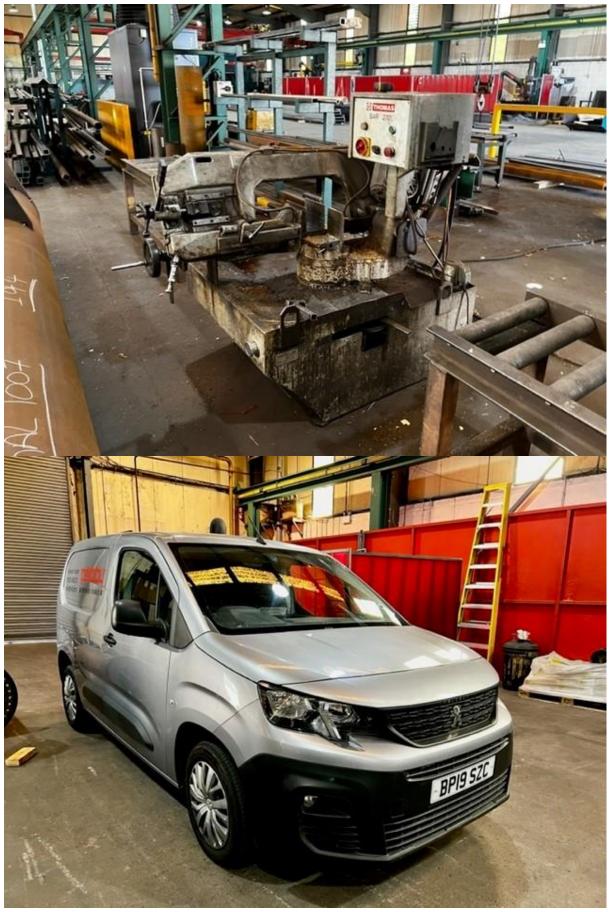

Bomar 610.440 and Thomas SAR270 Bandsaw Various Sigma Galaxy, Parweld, Lincoln Electric, Migatronic Welders Plymovent Welding Fume Extractors Edwards Trucut Guillotine Sunrise IW-60K Metal Worker 2020 HPC SM16T Sigma Air Compressor Compair E45 Air Compressor, Various Welding Stands, trestles and Jigs 4 x Richmond Envoy Radial Arm Drills

> 2 x 2019 & 2018 Peugeot Partner Vans 2019 Peugeot Expert Van 2019, 2018 & 2015 Vauxhall Vivaro Vans 2015 Nissan Navara Tekna Pickup

Location: Halesfield 19, Telford, TF7 4QT Viewing Days (by appointment only): 9am – 4pm Thursday 22 & Monday 26 September 2022 Lots open for bidding: 10am Monday 26 September 2022 Lots close from: 10am Wednesday 28 September 2022